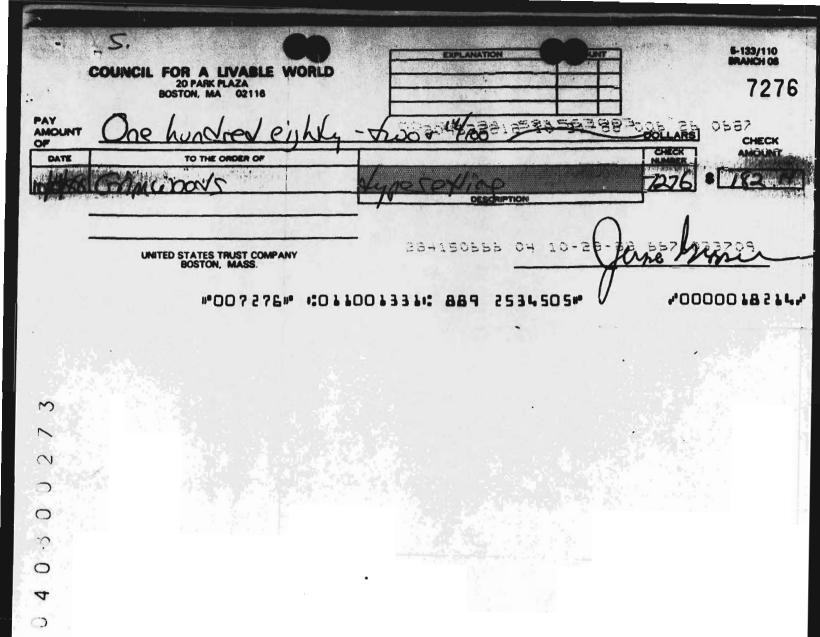

Despite asserting that being "Nobody's Senator But Yours" means that he will not accept contributions from special interest PACs, the October 1 - 19 report filed by the liberal disarmament PAC Council for a Livable World shows more than \$20,000 in bundled contributions sent to Kohl's Senate campaign committee. Exhibit 1.

But the pre-election report filed by the Council for a Livable World, a PAC registered with the FEC, shows that this special interest group sent \$20,357.45 in bundled contributions to

Kohl's campaign committee. Exhibit 1. The PAC's solicitation for Kohl includes a donation form under the heading, "How does giving through the Council for a Livable World double my political clout?" It explains: "We combine your check with thousands of contributions from our other supporters and present them to the candidates. You get credit for your individual contributions, the peace movement gets credit, and our lobbying strength for genuine arms control is increased." This PAC mailing also solicits contributions on behalf of the Council and one other Senate candidate, Mike Lowry of Washington.

A comparison of the PAC's and Kohl's pre-election reports shows how Kohl has violated the law by accepting the PAC's money but not disclosing the source. The PAC's report lists contributions sent to Kohl's campaign, Exhibit 1, but Kohl's report fails to show the contributions as coming from the PAC. Unlike Kohl, Lowry's FEC report does identify all the Council's contributions as being transmitted through it. Exhibit 8. The Act requires that this information be sent to recipient campaigns so it can include it in their reports.

As the chart below demonstrates, Kohl has accepted the money sent him by the PAC and, in an artful attempt to cover-up his

receipt and use of these special interest contributions, illegally listed them randomly in his FEC report as regular contributions from individuals. The chart is a partial listing of the contributions sent by the PAC on October 6, 1988 to Kohl's campaign and which page of his report Kohl listed them on: