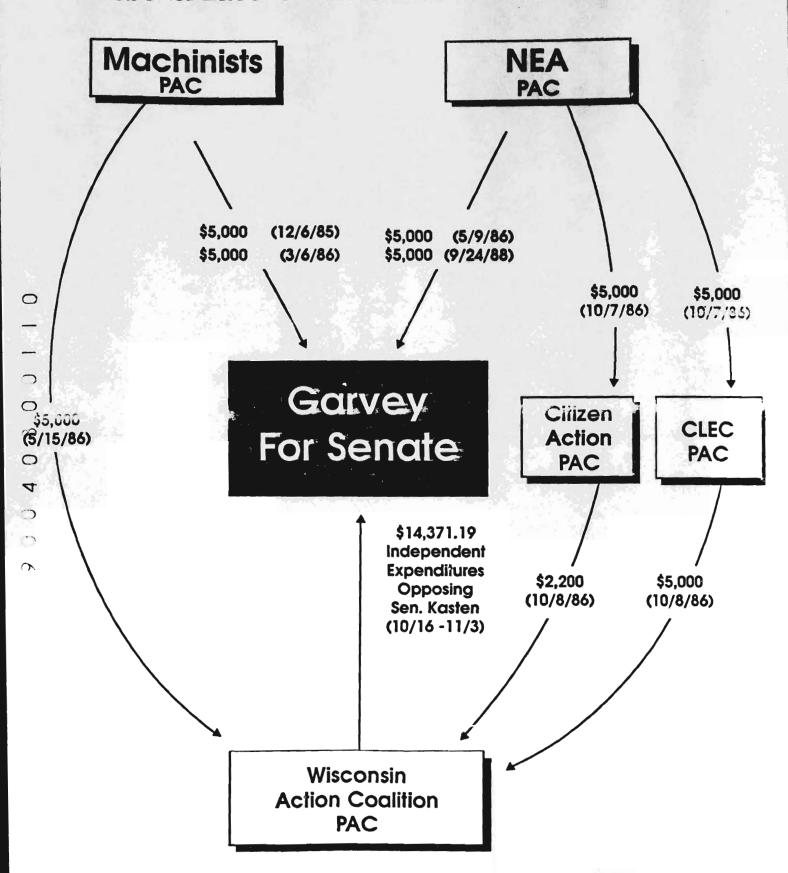

\* the involvement of Kohl and members of his campaign in independent expenditures undertaken by the Wisconsin Action Coalition (WAC) against Kohl's Senate opponent, Susan Engeleiter. WAC receives nearly all of its funding from the PACs of organized labor unions. Exhibits 2 (PAC chart), 3 (WAC chart) and 4 (1988 FEC report). If there is any coordination between WAC and the Kohl campaign (especially his assistant campaign manager William Christofferson), it is a violation of the Act. At the very least, Kohl's statements about rejecting help from special interests

WAC, which is the subject of a pending FEC enforcement matter concerning the group's illegal corporate contributions to federal candidates and an Internal Revenue Service investigation concerning its alleged abuse of its favored tax status for partisan political purposes, is funded almost exclusively by money funneled through labor union PACs. Exhibits 2 and 3. In 1986, \$14,500 of the \$14,850 it spent came from labor union PACs. In 1988, \$5,000 of the \$5,350 it has raised has come from the Machinists union PAC in Washington, D.C., which also funded it last year. Exhibit 4.