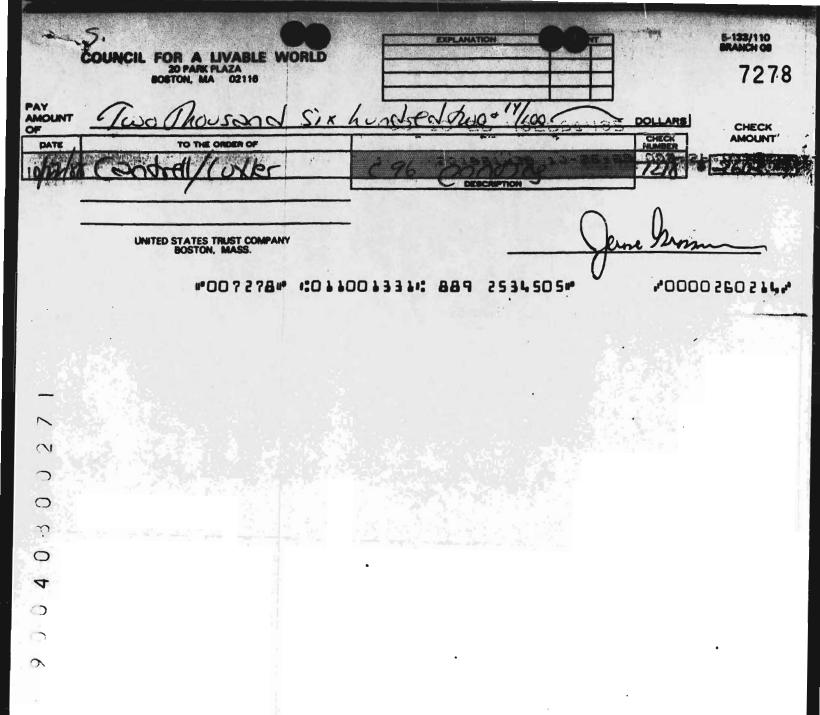

But the pre-election report filed by the Council for a Livable World, a PAC registered with the FEC, shows that this special interest group sent \$20,357.45 in bundled contributions to

Kohl's campaign committee. Exhibit 1. The PAC's solicitation for Kohl includes a donation form under the heading, "How does giving through the Council for a Livable World double my political clout?" It explains: "We combine your check with thousands of contributions from our other supporters and present them to the candidates. You get credit for your individual contributions, the peace movement gets credit, and our lobbying strength for genuine arms control is increased." This PAC mailing also solicits contributions on behalf of the Council and one other Senate candidate, Mike Lowry of Washington.

A comparison of the PAC's and Kohl's pre-election reports shows how Kohl has violated the law by accepting the PAC's money but not disclosing the source. The PAC's report lists contributions sent to Kohl's campaign, Exhibit 1, but Kohl's report fails to show the contributions as coming from the PAC. Unlike Kohl, Lowry's FEC report does identify all the Council's contributions as being transmitted through it. Exhibit 8. The Act requires that this information be sent to recipient campaigns so it can include it in their reports.

As the chart below demonstrates, Kohl has accepted the money sent him by the PAC and, in an artful attempt to cover-up his

receipt and use of these special interest contributions, illegally listed them randomly in his FEC report as regular contributions from individuals. The chart is a partial listing of the contributions sent by the PAC on October 6, 1988 to Kohl's campaign and which page of his report Kohl listed them on: