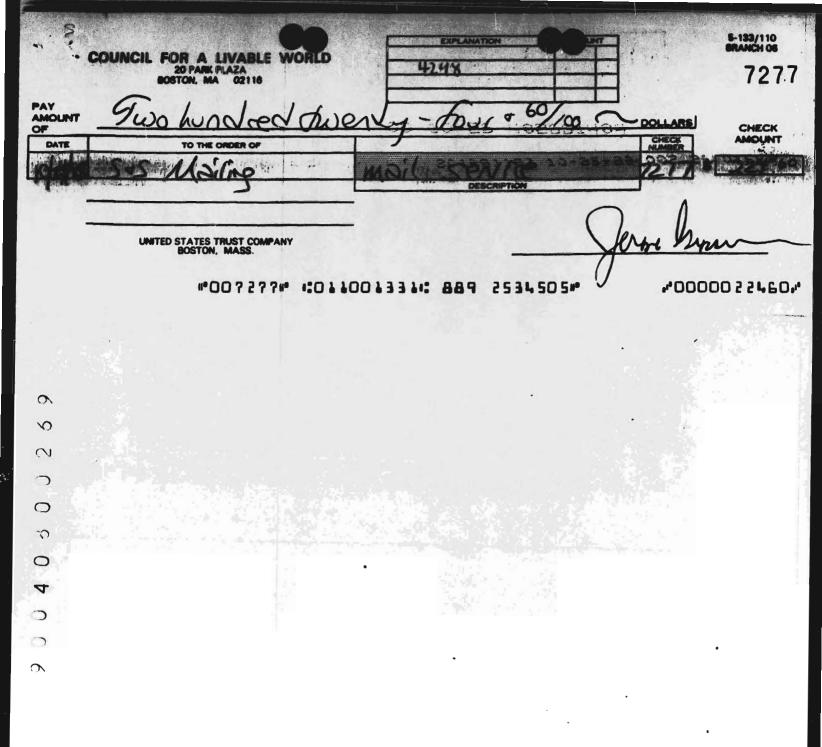

But the pre-election report filed by the Council for a Livable World, a PAC registered with the FEC, shows that this special interest group sent \$20,357.45 in bundled contributions to

Kohl's campaign committee. Exhibit 1. The PAC's solicitation for Kohl includes a donation form under the heading, "How does giving through the Council for a Livable World double my political clout?" It explains: "We combine your check with thousands of contributions from our other supporters and present them to the candidates. You get credit for your individual contributions, the peace movement gets credit, and our lobbying strength for genuine arms control is increased." This PAC mailing also solicits contributions on behalf of the Council and one other Senate candidate, Mike Lowry of Washington.

A comparison of the PAC's and Kohl's pre-election reports shows how Kohl has violated the law by accepting the PAC's money but not disclosing the source. The PAC's report lists contributions sent to Kohl's campaign, Exhibit 1, but Kohl's report fails to show the contributions as coming from the PAC. Unlike Kohl, Lowry's FEC report does identify all the Council's contributions as being transmitted through it. Exhibit 8. The Act requires that this information be sent to recipient campaigns so it can include it in their reports.

As the chart below demonstrates, Kohl has accepted the money sent him by the PAC and, in an artful attempt to cover-up his

receipt and use of these special interest contributions, illegally listed them randomly in his FEC report as regular contributions from individuals. The chart is a partial listing of the contributions sent by the PAC on October 6, 1988 to Kohl's campaign and which page of his report Kohl listed them on: