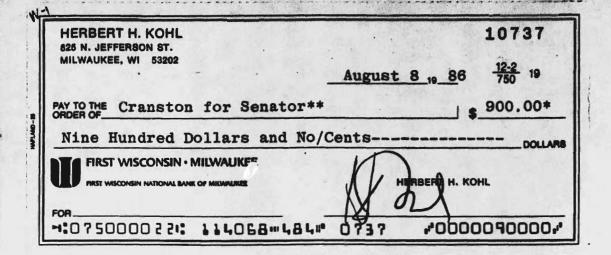

mandate that he publicly repudiate WAC and its efforts against Engeleiter which aid Kohl.

\* Kohl's excessively large personal contributions to the 1986 Senate campaign of Alan Cranston violate the Act and demonstrate, in conjunction with the other counts of this complaint, that Kohl knows how to manipulate the campaign disclosure laws if it serves his own special interests.

Kohl gave two contributions totaling \$1,900 (\$900 over the allowable limit) to Cranston's general election campaign, and in an apparent effort to avoid detection, made his second contribution in the fictitious name of "Mrs. Herbert Kohl" at Kohl's home address. Exhibit 5.