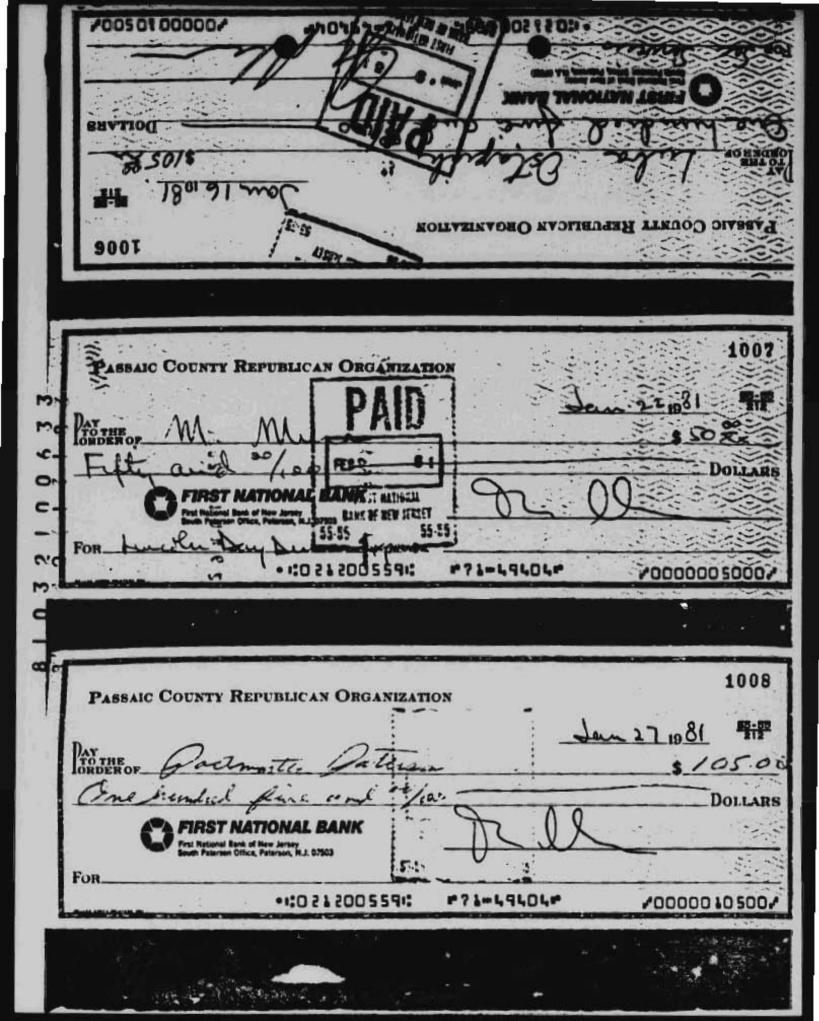

Approximately \$3,826 was expended on behalf of each. Allocable contributions included the costs for overhead (e.g., secretarial services, utilities, office machinery and repairs), luncheons, brunches, dinners, cocktail parties, ads, flyers, billboards, lawn signs, jay signs, bus signs, bumper stickers, pictures, phone banks and Election Day expenses. In addition to these in-kind contributions, a letter addressed to William R. Cleveland reveals that additional funds of \$1,641 were expended on his behalf by the PCRO for a total of \$5,467.3/

billboards, lawn signs, jay signs, bus signs, bumper stickers, pictures, phone banks and Election Day expenses. In addition to these in-kind contributions, a letter addressed to William R. Cleveland reveals that additional funds of \$1,641 were expended on his behalf by the PCRO for a total of \$5,467.3/

Allocable contributions included the costs for overhead (e.g., secretarial services, utilities, office machinery and repairs), luncheons, brunches, dinners, cocktail parties, ads, flyers, billboards, lawn signs, jay signs, bus signs, bumper stickers, pictures, phone banks and Election Day expenses. In addition to these in-kind contributions, a letter addressed to William R. Cleveland reveals that additional funds of \$1,641 were expended on his behalf by the PCRO for a total of \$5,467.3/