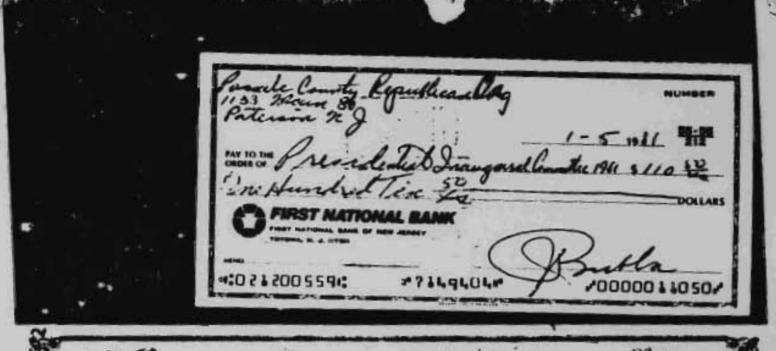

Approximately \$3,826 was expended on behalf of each. Allocable contributions included the costs for overhead (e.g., secretarial services, utilities, office machinery and repairs), luncheons, brunches, dinners, cocktail parties, ads, flyers, billboards, lawn signs, jay signs, bus signs, bumper stickers, pictures, phone banks and Election Day expenses. In addition to these in-kind contributions, a letter addressed to William R. Cleveland reveals that additional funds of \$1,641 were expended on his behalf by the PCRO for a total of \$5,467.3/

billboards, lawn signs, jay signs, bus signs, bumper stickers, pictures, phone banks and Election Day expenses. In addition to these in-kind contributions, a letter addressed to William R. Cleveland reveals that additional funds of \$1,641 were expended on his behalf by the PCRO for a total of \$5,467.3/

Allocable contributions included the costs for overhead (e.g., secretarial services, utilities, office machinery and repairs), luncheons, brunches, dinners, cocktail parties, ads, flyers, billboards, lawn signs, jay signs, bus signs, bumper stickers, pictures, phone banks and Election Day expenses. In addition to these in-kind contributions, a letter addressed to William R. Cleveland reveals that additional funds of \$1,641 were expended on his behalf by the PCRO for a total of \$5,467.3/