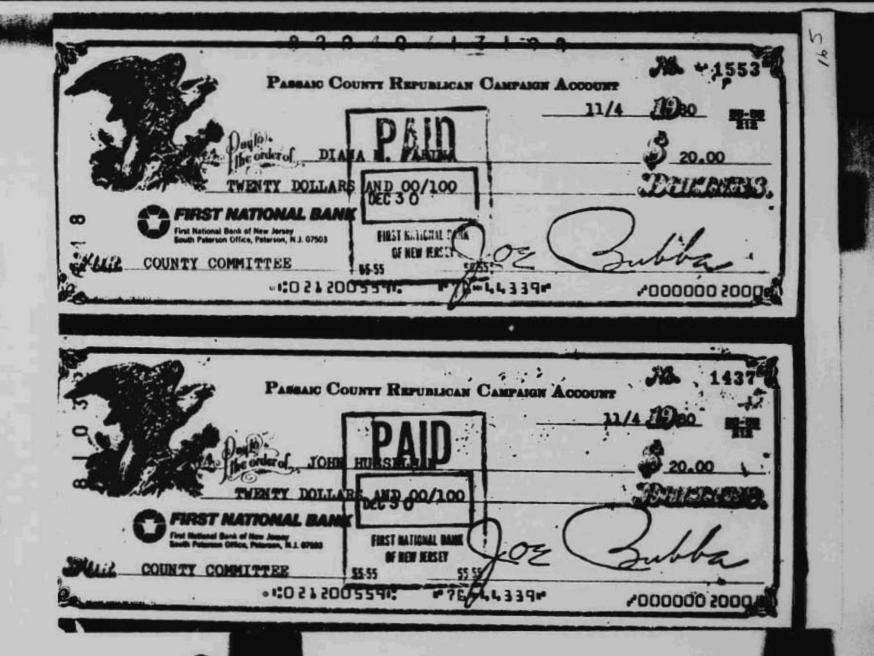

## I. Background

The Committee to Elect William R. Cleveland to Congress registered with the Commission on May 15, 1980, and served as the principal campaign committee of William R. Cleveland, a Republican candidate for the 8th congressional district of New Jersey. 1/ In its 12 Day Pre-General and 30 Day Post-General Election Reports the Cleveland Committee disclosed the receipt of in-kind contributions totaling \$5005.03 from the Passaic County Republican Organization. The Cleveland Committee reported these contributions as consisting of billboards, bus signs and lawn signs. At the time of this disclosure, the PCRO was not registered with the Commission.

Approximately \$3,826 was expended on behalf of each. Allocable contributions included the costs for overhead (e.g., secretarial services, utilities, office machinery and repairs), luncheons, brunches, dinners, cocktail parties, ads, flyers, billboards, lawn signs, jay signs, bus signs, bumper stickers, pictures, phone banks and Election Day expenses. In addition to these in-kind contributions, a letter addressed to William R. Cleveland reveals that additional funds of \$1,641 were expended on his behalf by the PCRO for a total of \$5,467.3/

billboards, lawn signs, jay signs, bus signs, bumper stickers, pictures, phone banks and Election Day expenses. In addition to these in-kind contributions, a letter addressed to William R. Cleveland reveals that additional funds of \$1,641 were expended on his behalf by the PCRO for a total of \$5,467.3/

Allocable contributions included the costs for overhead (e.g., secretarial services, utilities, office machinery and repairs), luncheons, brunches, dinners, cocktail parties, ads, flyers, billboards, lawn signs, jay signs, bus signs, bumper stickers, pictures, phone banks and Election Day expenses. In addition to these in-kind contributions, a letter addressed to William R. Cleveland reveals that additional funds of \$1,641 were expended on his behalf by the PCRO for a total of \$5,467.3/