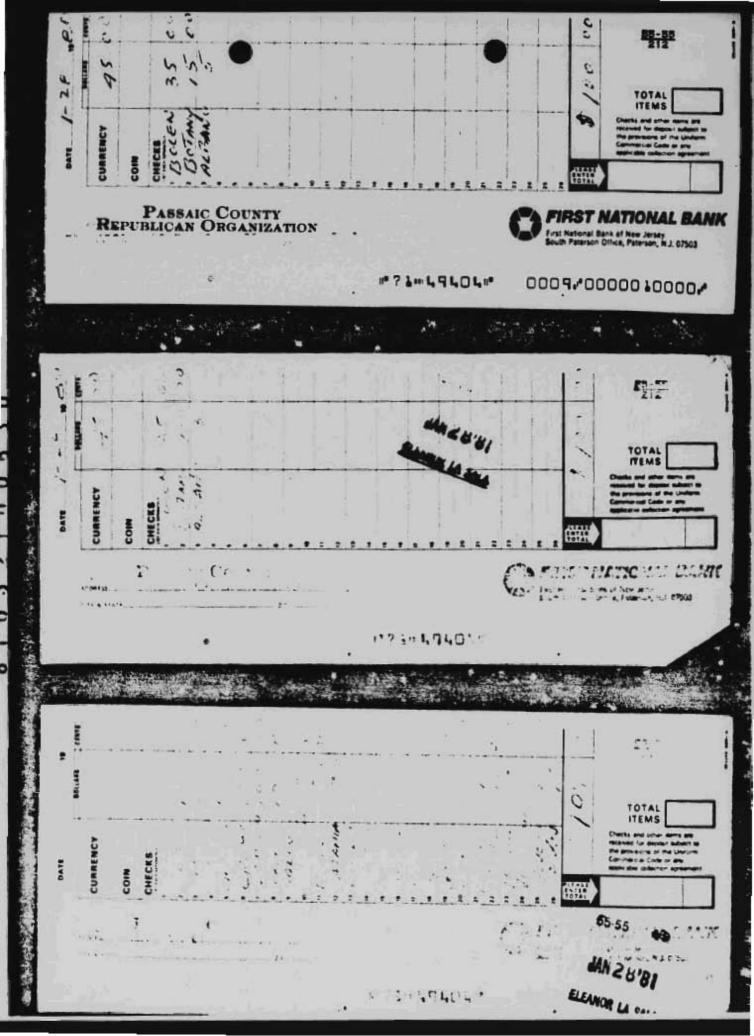

On November 19, 1981, James V. Sparano, treasurer of the PCRO, filed state reports in lieu of FEC form 3X (federal reports of receipts and disbursements). In an accompanying letter, Mr. Sparano explained that he had succeeded Mr. Thomas Melani, former PCRO treasurer and custodian of records during the period in question. Out of reluctance to transfer the information onto federal forms and then to certify that no errors were made, Mr. Sparano determined instead to forward reports filed with the State of New Jersey and, in addition, copies of checks and deposits as well as bank statements from November 1, 1980 to January 30, 1981.

On November 19, 1981, James V. Sparano, treasurer of the PCRO' filed state reports in lieu of PEC form 3X (federal reports of receipts and disbursements). In an accompanying letter, Mr. Sparano explained that he had succeeded Mr. Thomas Melani, former PCRO treasurer and custodian of records during the period in question. Out of reluctance to transfer the information onto federal forms and then to certify that no errors were made, Mr. Sparano determined instead to forward reports filed with the State of New Jersey and, in addition, copies of checks and deposits as well as bank statements from November 1, 1980 to January 30, 1981.