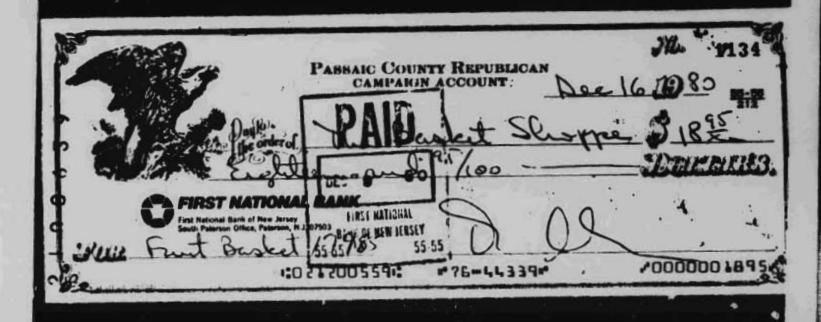

Approximately \$3,826 was expended on behalf of each. Allocable contributions included the costs for overhead (e.g., secretarial services, utilities, office machinery and repairs), luncheons, brunches, dinners, cocktail parties, ads, flyers, billboards, lawn signs, jay signs, bus signs, bumper stickers, pictures, phone banks and Election Day expenses. In addition to these in-kind contributions, a letter addressed to William R. Cleveland reveals that additional funds of \$1,641 were expended on his behalf by the PCRO for a total of \$5,467.3/

billboards, lawn signs, jay signs, bus signs, bumper stickers, pictures, phone banks and Election Day expenses. In addition to these in-kind contributions, a letter addressed to William R. Cleveland reveals that additional funds of \$1,641 were expended on his behalf by the PCRO for a total of \$5,467.3/

Allocable contributions included the costs for overhead (e.g., secretarial services, utilities, office machinery and repairs), luncheons, brunches, dinners, cocktail parties, ads, flyers, billboards, lawn signs, jay signs, bus signs, bumper stickers, pictures, phone banks and Election Day expenses. In addition to these in-kind contributions, a letter addressed to William R. Cleveland reveals that additional funds of \$1,641 were expended on his behalf by the PCRO for a total of \$5,467.3/