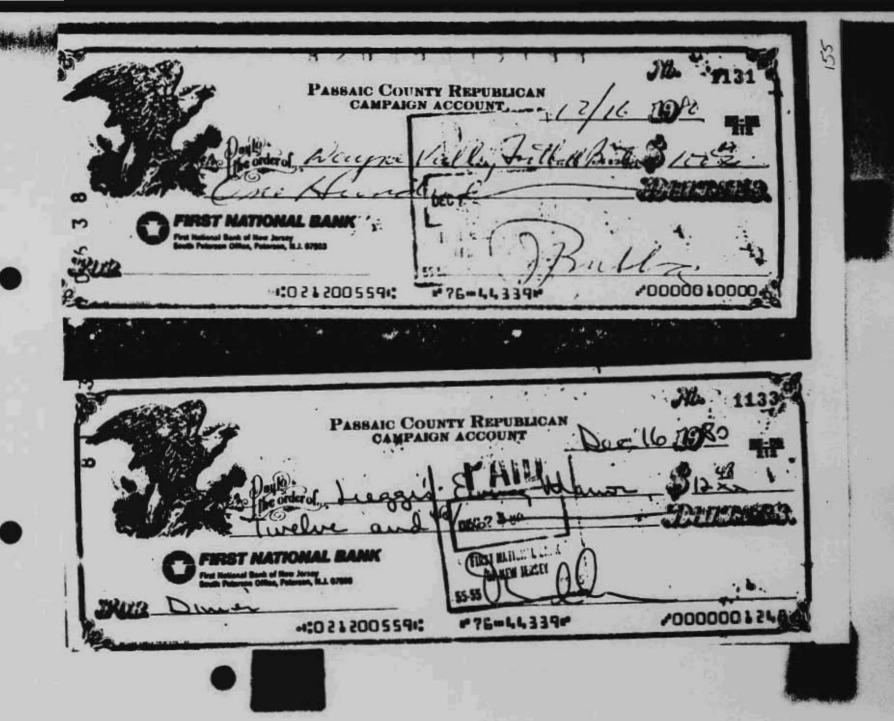

Approximately \$3,826 was expended on behalf of each. Allocable contributions included the costs for overhead (e.g., secretarial services, utilities, office machinery and repairs), luncheons, brunches, dinners, cocktail parties, ads, flyers, billboards, lawn signs, jay signs, bus signs, bumper stickers, pictures, phone banks and Election Day expenses. In addition to these in-kind contributions, a letter addressed to William R. Cleveland reveals that additional funds of \$1,641 were expended on his behalf by the PCRO for a total of \$5,467.3/

billboards, lawn signs, jay signs, bus signs, bumper stickers, pictures, phone banks and Election Day expenses. In addition to these in-kind contributions, a letter addressed to William R. Cleveland reveals that additional funds of \$1,641 were expended on his behalf by the PCRO for a total of \$5,467.3/

Allocable contributions included the costs for overhead (e.g., secretarial services, utilities, office machinery and repairs), luncheons, brunches, dinners, cocktail parties, ads, flyers, billboards, lawn signs, jay signs, bus signs, bumper stickers, pictures, phone banks and Election Day expenses. In addition to these in-kind contributions, a letter addressed to William R. Cleveland reveals that additional funds of \$1,641 were expended on his behalf by the PCRO for a total of \$5,467.3/