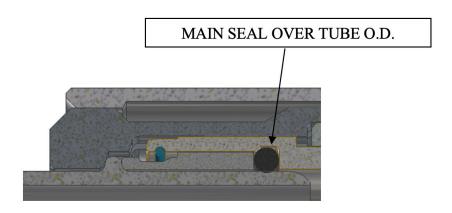

## **Details**

Main seal location change is the primary reason for this re-design.

- New seal location gives the connector a much more consistent seal. This seal location is very similar to how it is sealed during actual use.
- Old design sealed on the tube end which is a loosely controlled feature on fuel rail tubes.
- By changing to a pass-through seal design the seal life will be improved.
- New design has the 'X' in the part numbers of the connector and repair kits.