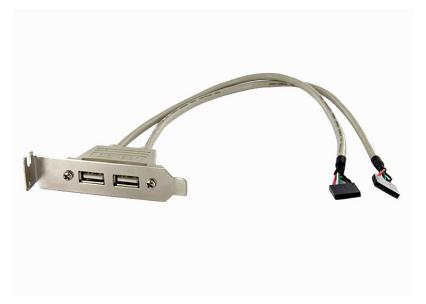

# 2 Port USB A Female Low Profile Slot Plate Adapter

StarTech ID: USBPLATELP

This 2 Port USB A Female Low Profile Slot Plate converts the USB pins from most AT style Pentium (and newer) motherboards to 2 standard USB A style ports. The plate can be mounted on the rear panel of a computer case, adding two USB A female ports for simple connection to USB peripheral devices.

#### **Features**

- Separate cables support a single row of 8/10 pins or 2 rows of 4/5
- Supports 4 or 5 pin motherboard connections
- Two standard A-type USB outlets mounted on a Low Profile slot plate with 11.25 inch (285.75mm) cable to the 5 pin connectors