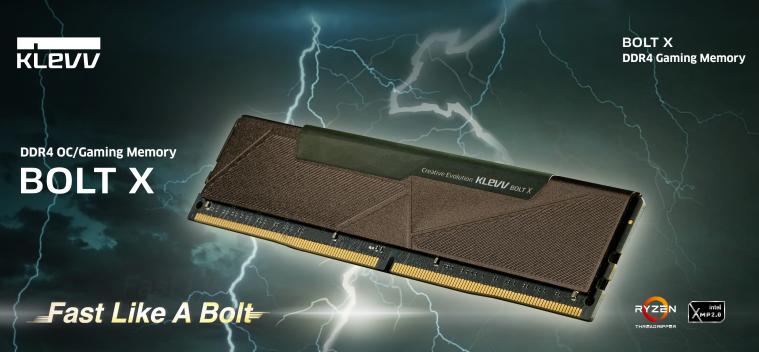

Adhering to KLEVV 's low-profile yet powerful BOLT series, the brand-new BOLT X DDR4 gaming memory further brings your system performance to the next level. Applying strictly-selected memory chips made with advanced semiconductor technology, strictest screening procedure to deliver enhanced performance, the new BOLT X makes your system run FAST AS A BOLT!

Performance Enhancing

Best-in-class Memory Chips

Aluminum Heat Spreader

Ecosystem Compatibility

One-step Overclocking