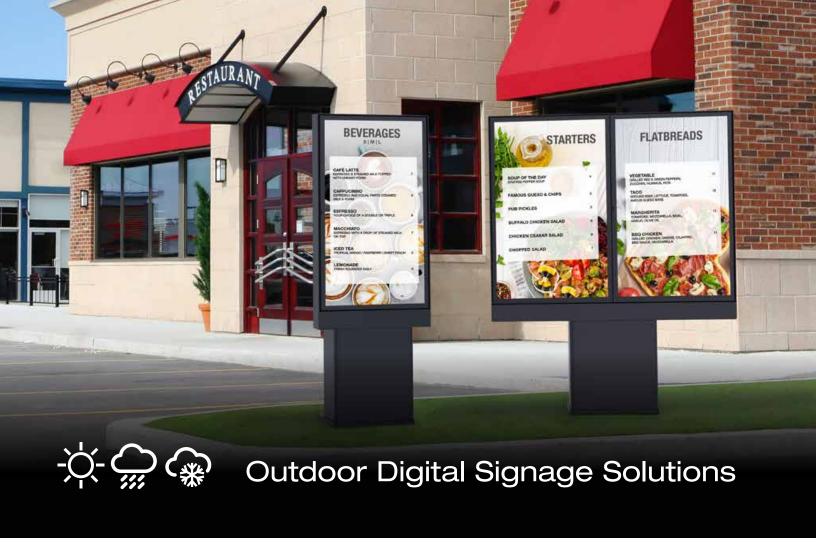

Single, Double & Triple Outdoor Digital Menu Boards

KOF546-10HF KOF546-20HF KOF546-30HF KOF555-10HF KOF555-20HF KOF555-30HF SAMSUNG

Outdoor Smart City Kiosks

KOP2546-OHF

KOP2555-OHF

Five, six or eight foot extension columns available

Outdoor Pedestal Mounts

> EPLP05/06/08 -OH46F (Landscape/Portrait)

COMPATIBLE SAMSUNG OUTDOOR DISPLAY MODEL #:

OH46F (46") OH55F (55") OH46F (46") OH55F (55") OH46F (46")

With a focus on functionality, durability, and aesthetics, Peerless-AV's outdoor digital signage solutions are designed to be modern, approachable, practical, and endure the rigors of outdoor use. Peerless-AV's all-weather rated solutions are ideal for sharing community information, travel, and weather details, as well as wayfinding, advertising, entertainment, and more.