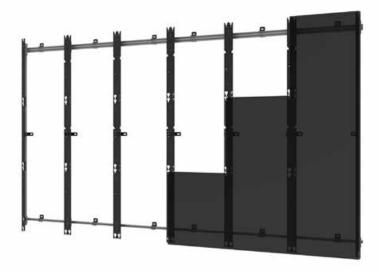

### KITT€D Flat dvLED Mounting System

| DS-LEDIER | DS-LEDIF | DS-LEDIFD | DS-LEDIFJ | DS-LEDIWJ |  |
|-----------|----------|-----------|-----------|-----------|--|
| Models    | Models   | Models    | Models    | Models    |  |
|           |          |           |           |           |  |

**IFH-D Series** 

IF012J

IW008J

#### BESPOKE

Curved dvLED Mounting Systems Available

Contact the Peerless-AV® SEAMLESS dvLED Solutions Team for more information.

COMPATIBLE SAMSUNG SMART dvLED SIGNAGE MODEL #:

**IER Series** 

**IFH Series** 