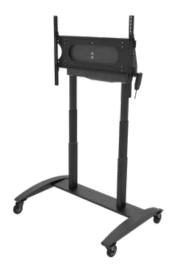

Motorized
Height Adjustable
Flat Panel Cart

**SR598ML3** 

Motorized
Height Adjustable
Stand/Wall Mount

SS598ML3

Mobile Cart with Rotational Interface

SR560-FLIP

Rotational Wall Mount

**RMI3-FLIP** 