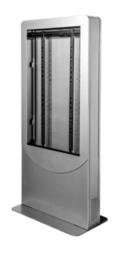

Ceiling Option Shown

Floor Option Shown

Floor & Ceiling Window Display Mounts

DS-OM46ND-CEIL (Ceiling)
DS-OM46ND-FLOOR (Floor)

DS-OM55ND-CEIL (Ceiling)
DS-OM55ND-FLOOR (Floor)

Floor Standing Portrait & Landscape Kiosks

KIPC25 (Portrait Models) **KILH5** (Landscape Models)

COMPATIBLE SAMSUNG DISPLAY SIZES OR MODEL #: OM46N-D (46" Double-Sided Display) OM55N-D (55" Double-Sided Display) 40" to 65" Less than 4.00" (101mm) Deep 40" to 55" Less than 3.50" (89mm) Deep