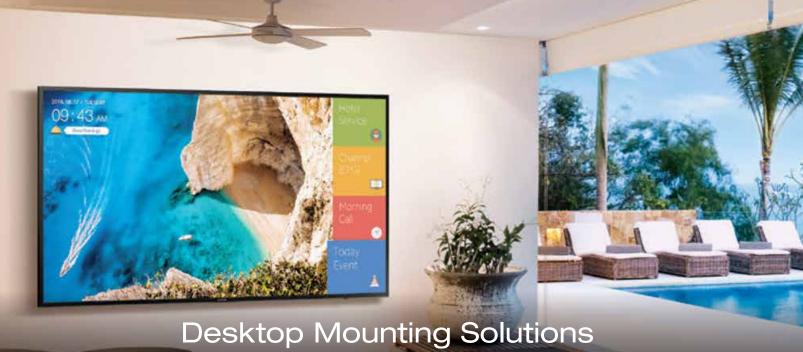

## & Hospitality TV Wall Mounts

Peerless-AV's Desktop mounting solutions are designed exclusively for the Samsung Super Ultra-Wide Curved Monitors, ideal for desk traders, control rooms and gaming applications.