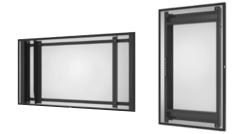

### KITT€D Flat dvLED Mounting System

| DS-LEDIER | DS-LEDIF | DS-LEDIFD | DS-LEDIFJ | DS-LEDIWJ |  |
|-----------|----------|-----------|-----------|-----------|--|
| Models    | Models   | Models    | Models    | Models    |  |
|           |          |           |           |           |  |

**IFH-D Series** 

IF012J

IW008J

#### BESPOKE

Curved dvLED Mounting Systems Available

Contact the Peerless-AV® SEAMLESS dvLED Solutions Team for more information.

COMPATIBLE SAMSUNG SMART dvLED SIGNAGE MODEL #:

**IER Series** 

**IFH Series** 