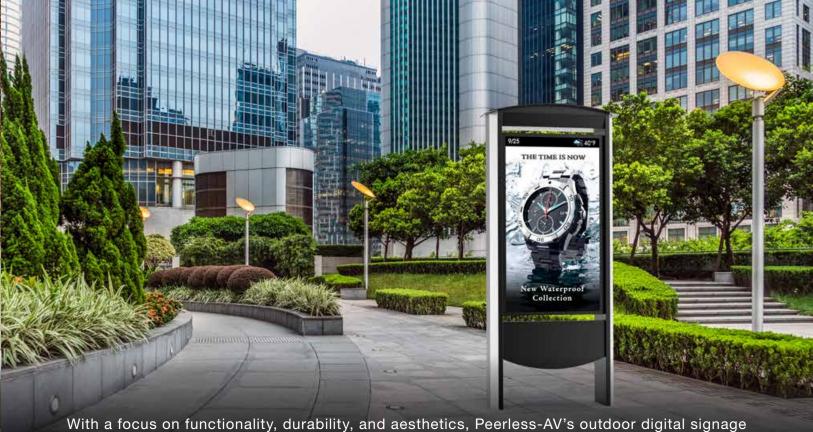

Outdoor Pedestal Mounts

> EPLP05/06/08 -OH46F (Landscape/Portrait)

COMPATIBLE SAMSUNG OUTDOOR DISPLAY MODEL #:

OH46F (46") OH55F (55") OH46F (46") OH55F (55") OH46F (46")

With a focus on functionality, durability, and aesthetics, Peerless-AV's outdoor digital signage solutions are designed to be modern, approachable, practical, and endure the rigors of outdoor use. Peerless-AV's all-weather rated solutions are ideal for sharing community information, travel, and weather details, as well as wayfinding, advertising, entertainment, and more.