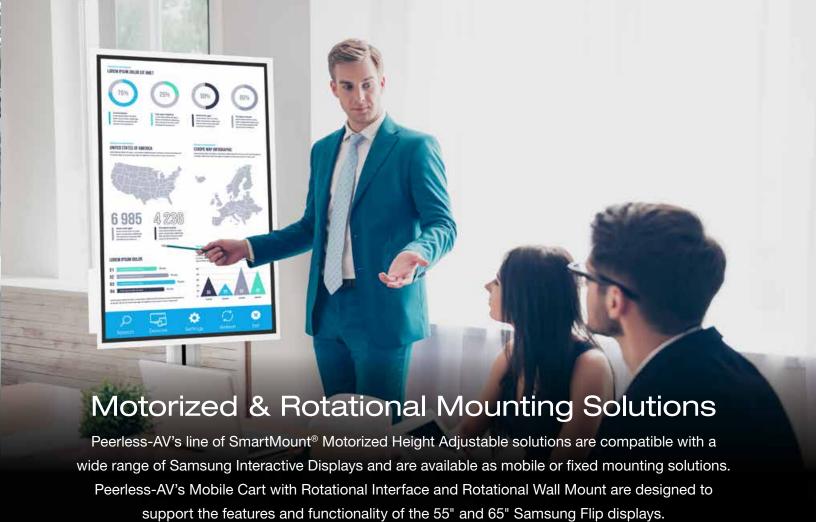

Motorized
Height Adjustable
Flat Panel Cart

**SR598ML3** 

Motorized
Height Adjustable
Stand/Wall Mount

SS598ML3

Mobile Cart with Rotational Interface

SR560-FLIP

Rotational Wall Mount

**RMI3-FLIP** 