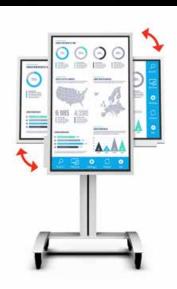

Motorized
Height Adjustable
Flat Panel Cart

**SR598ML3** 

Motorized
Height Adjustable
Stand/Wall Mount

SS598ML3

Mobile Cart with Rotational Interface

SR560-FLIP

Rotational Wall Mount

**RMI3-FLIP** 