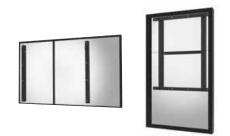

### KITT€D Flat dvLED Mounting System

| DS-LEDIER | DS-LEDIF | DS-LEDIFD | DS-LEDIFJ | DS-LEDIWJ |  |
|-----------|----------|-----------|-----------|-----------|--|
| Models    | Models   | Models    | Models    | Models    |  |
|           |          |           |           |           |  |

**IFH-D Series** 

IF012J

IW008J

#### BESPOKE

Curved dvLED Mounting Systems Available

Contact the Peerless-AV® SEAMLESS dvLED Solutions Team for more information.

COMPATIBLE SAMSUNG SMART dvLED SIGNAGE MODEL #:

**IER Series** 

**IFH Series** 