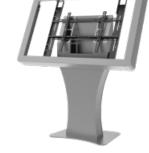

Ceiling Option Shown

Floor Option Shown

Floor & Ceiling Window Display Mounts

DS-OM46ND-CEIL (Ceiling)
DS-OM46ND-FLOOR (Floor)

DS-OM55ND-CEIL (Ceiling)
DS-OM55ND-FLOOR (Floor)

Floor Standing Portrait & Landscape Kiosks

KIPC25 (Portrait Models) **KILH5** (Landscape Models)

COMPATIBLE SAMSUNG DISPLAY SIZES OR MODEL #: OM46N-D (46" Double-Sided Display) OM55N-D (55" Double-Sided Display) 40" to 65" Less than 4.00" (101mm) Deep 40" to 55" Less than 3.50" (89mm) Deep