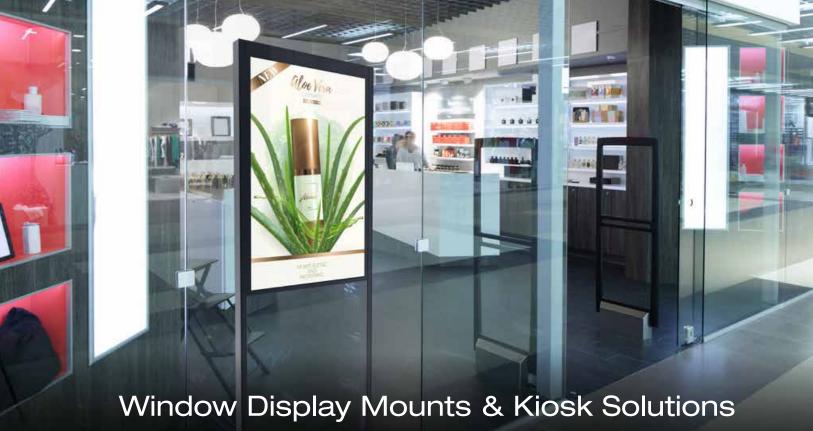

HA746-STB

Pull-Out Pivot Wall Mount

**HPF650** 

43" to 55"

32" to 65"

Peerless-AV's Floor and Ceiling Window Display Mounts are designed exclusively for Samsung OMN-D Series. Peerless-AV's Kiosks Solutions are a fit for any application and market: corporate, education, hospitality retail and more. Customize to your project needs by choosing your individual configuration from the technology to the color and vinyl wrap.

Ceiling Option Shown

Floor Option Shown

Floor & Ceiling Window Display Mounts

DS-OM46ND-CEIL (Ceiling)
DS-OM46ND-FLOOR (Floor)

DS-OM55ND-CEIL (Ceiling)
DS-OM55ND-FLOOR (Floor)

Floor Standing Portrait & Landscape Kiosks