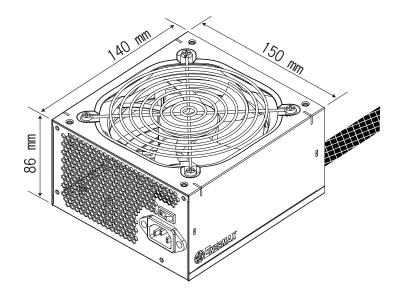

| 70W                 | 77    | WC                         | 660             | 550W      |                  | Peak power       |

140(L) \* 150(W) \* 86(H) mm



## Cables & Connectors

| Model No. | The second second |                 | A.S.              |      |          | A COM |
|-----------|-------------------|-----------------|-------------------|------|----------|-------|
|           | Mainboard<br>24P  | CPU<br>4+4P(8P) | PCI-E<br>6+2P(8P) | SATA | 4P Molex | FDD   |
| ENG500AGT | 1(60cm)           | 1(70cm)         | 2                 | 6    | 4        | 1     |
| ENG600AGT | 1(60cm)           | 1(70cm)         | 4                 | 7    | 4        | 1     |
| ENG700AGT | 1(60cm)           | 1(70cm)         | 4                 | 7    | 4        | 1     |

|                       |                              | Shipping Info                | ormation  |               |
|-----------------------|------------------------------|-------------