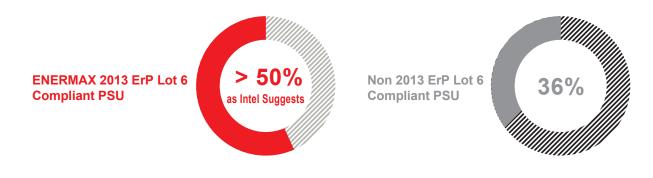

#### 2013 ErP Lot 6 ready

Help system meet 2013 ErP Lot 6 (<0.5W at standby mode) with high efficiency +5Vsb circuitry (With ErP Lot 6 enabled motherboard)