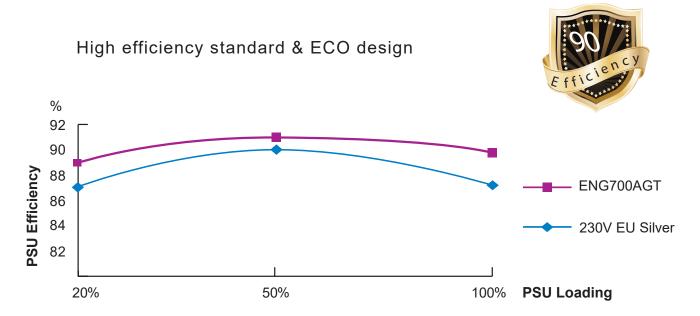

#### 90% Efficiency @ 230V input

Achieves >90% efficiency @ 50% load under 230VAC, outperforming 80 PLUS 230V EU Silver efficiency requirements.