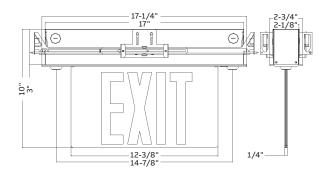

#### **Dimensions**

Dimensions are approximate and subject to change.

## Surface ceiling mount

## Recessed ceiling mount