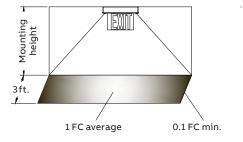

## Photometric performance

|        | Spacing center-to-center (feet) |  |
|--------|---------------------------------|--|
| Series | 7.5' mounting height            |  |
| CPN*6  | 30'                             |  |