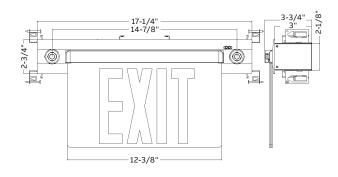

#### **Dimensions**

Dimensions are approximate and subject to change.

## Surface wall mount

## Recessed wall mount