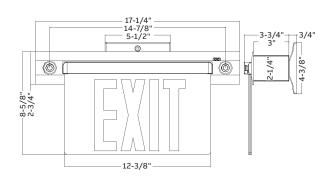

#### **Dimensions**

Dimensions are approximate and subject to change.

## Surface wall mount

## Recessed wall mount