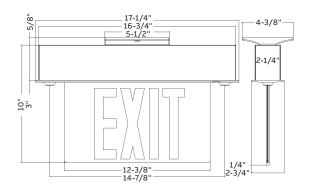

#### **Dimensions**

Dimensions are approximate and subject to change.

## Surface ceiling mount

## Recessed ceiling mount