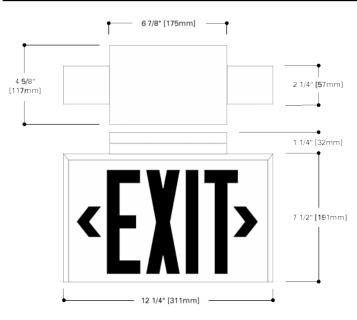

# SURE-LITES®

EXIT SIGNS > Commercial

### DIMENSIONS



# DESCRIPTION

The SLX Series Steel LED Exit is the ideal exit for general purpose applications. With an extensive range of field installed accessories, choice of faces, and the variety of possible mounting configurations, this exit can be tailored to fit almost any application. The Sure-Lites Steel LED Exit offers low energy consumption and requires little maintenance due to highly efficient, long life LED lamps. Durable steel construction, attractive styling and high efficiency illumination make this series compatible in commercial, institutional and multi-housing applications.

# **SLX** SERIES

Steel AC Only Self-Powered

### EXIT LIGHTING

- Dual-voltage Input 120/277 or 120/347 VAC, 60Hz
- > 20 gauge steel housing
- Long life LED lamps provide uniform diffused illumination
- Premiu