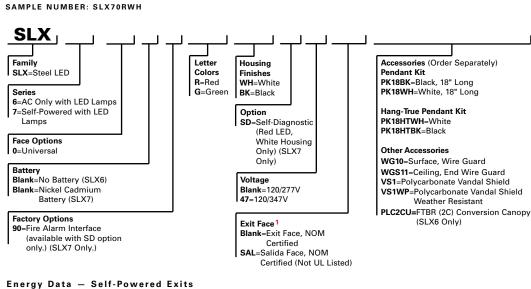

## ORDERING INFORMATION

Energy Data — Self-Powered Exits

|                          | Sealed Nickel Ca | dmium Battery                      |                  |  |  |
|--------------------------|------------------|------------------------------------|------------------|--|--|
|                          | Input Power:     | Input Current (Max.): Power Factor | : T.H.D.:        |  |  |
|                          | 120V 277V 347V   | 120V 277V 347V 120V 277V 347       | V 120V 277V 347V |  |  |
| LED Exits                |                  |                                    |                  |  |  |
| LED Exits -Red Letters   | 3.8W 3.9W 4.2W   | 035A .016A .014A >.90 > .90 > .8   | 8 <21% <21% <22% |  |  |
| LED Exits -Green Letters | 6.3W 6.5W 6.1W   | .08A .04A .03A >.71 >.71 >.7       | 7 <36% <39% <39% |  |  |