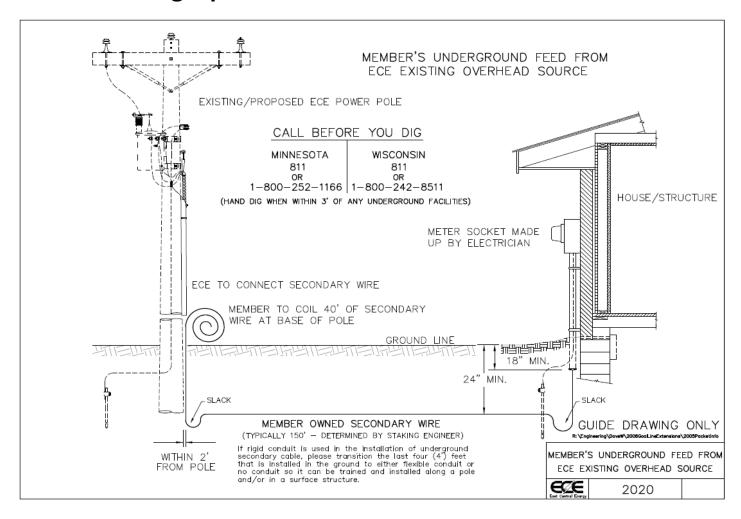

#### **Underground Service Single Phase:**

If the meter socket is to be located on a structure, or by a mobile or manufactured home, the electrician (or homeowner) will provide and install a meter socket. Underground secondary wire is connected to the meter socket and run to ECE's transformer leaving a 10 ft. coil of wire. The wire must be connected to the meter socket before ECE will energize the service. There will be a \$300 Contribution to Construction fee. The "Request for Inspection" form will be filed by the electrician (or homeowner) with the State and with ECE. If self-wired, the service must pass electrical inspection before it will be connected by ECE.

#### **Overhead Single Phase service:**

If the meter socket is to be located on a structure or by a mobile or manufactured home, the electrician (or homeowner) will provide and install the underground secondary wire to a meter socket. The underground secondary wire is connected to the meter socket and ran to the pole, leaving at least 30 ft. of wire for ECE to run up the pole and connect at the top. This service has a \$300 Contribution to Construction fee. The underground secondary wire must be connected to the meter socket before ECE will energize the service. The "Request for Inspection" form will be filed by the electrician (or homeowner) with the State and with ECE. If self-wired, the service must pass electrical inspection before it will be connected by ECE.