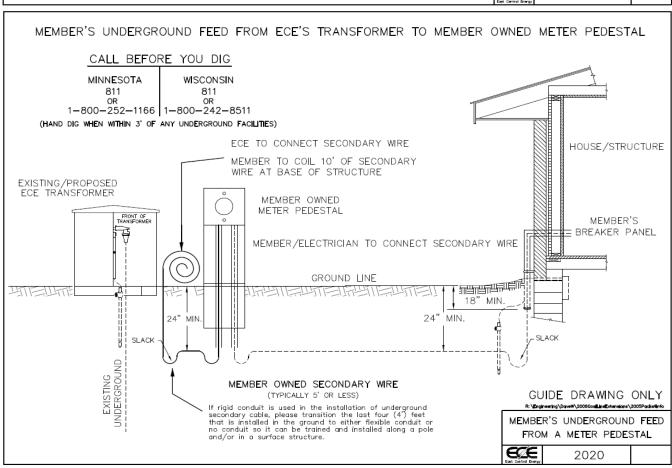

#### **Underground Service Single Phase:**

If the meter socket is to be located on a structure, or by a mobile or manufactured home, the electrician (or homeowner) will provide and install a meter socket. Underground secondary wire is connected to the meter socket and run to ECE's transformer leaving a 10 ft. coil of wire. The wire must be connected to the meter socket before ECE will energize the service. There will be a \$300 Contribution to Construction fee. The "Request for Inspection" form will be filed by the electrician (or homeowner) with the State and with ECE. If self-wired, the service must pass electrical inspection before it will be connected by ECE.