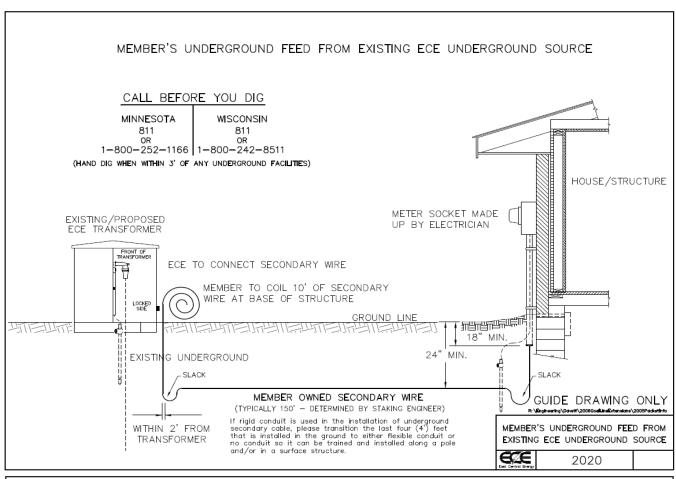

#### **Underground Service Single Phase:**

If the meter socket is to be located on a structure, or by a mobile or manufactured home, the electrician (or homeowner) will provide and install a meter socket. Underground secondary wire is connected to the meter socket and run to ECE's transformer leaving a 10 ft. coil of wire. The wire must be connected to the meter socket before ECE will energize the service. There will be a \$300 Contribution to Construction fee. The "Request for Inspection" form will be filed by the electrician (or homeowner) with the State and with ECE. If self-wired, the service must pass electrical inspection before it will be connected by ECE.