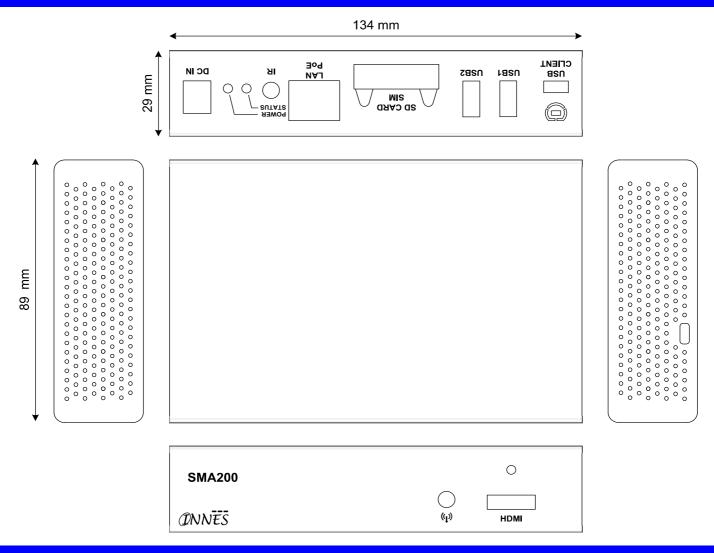

## **Ordering Information**

| Platform       |                                                                           |
|----------------|---------------------------------------------------------------------------|
| Reference      | Description                                                               |
| SMA200-SD2     | SMA200 minimum 2GB (hardware + Gekkota eLinux)                            |
| SMA200W-SD2    | SMA200 WiFi minimum 2GB (hardware + Gekkota elinux)                       |
| Optional Items |                                                                           |
| Reference      | Description                                                               |
| APP.SM         | SignMeeting App (ex: MS Exchange 20007+ and any other calendaring system) |
| APP.SM.