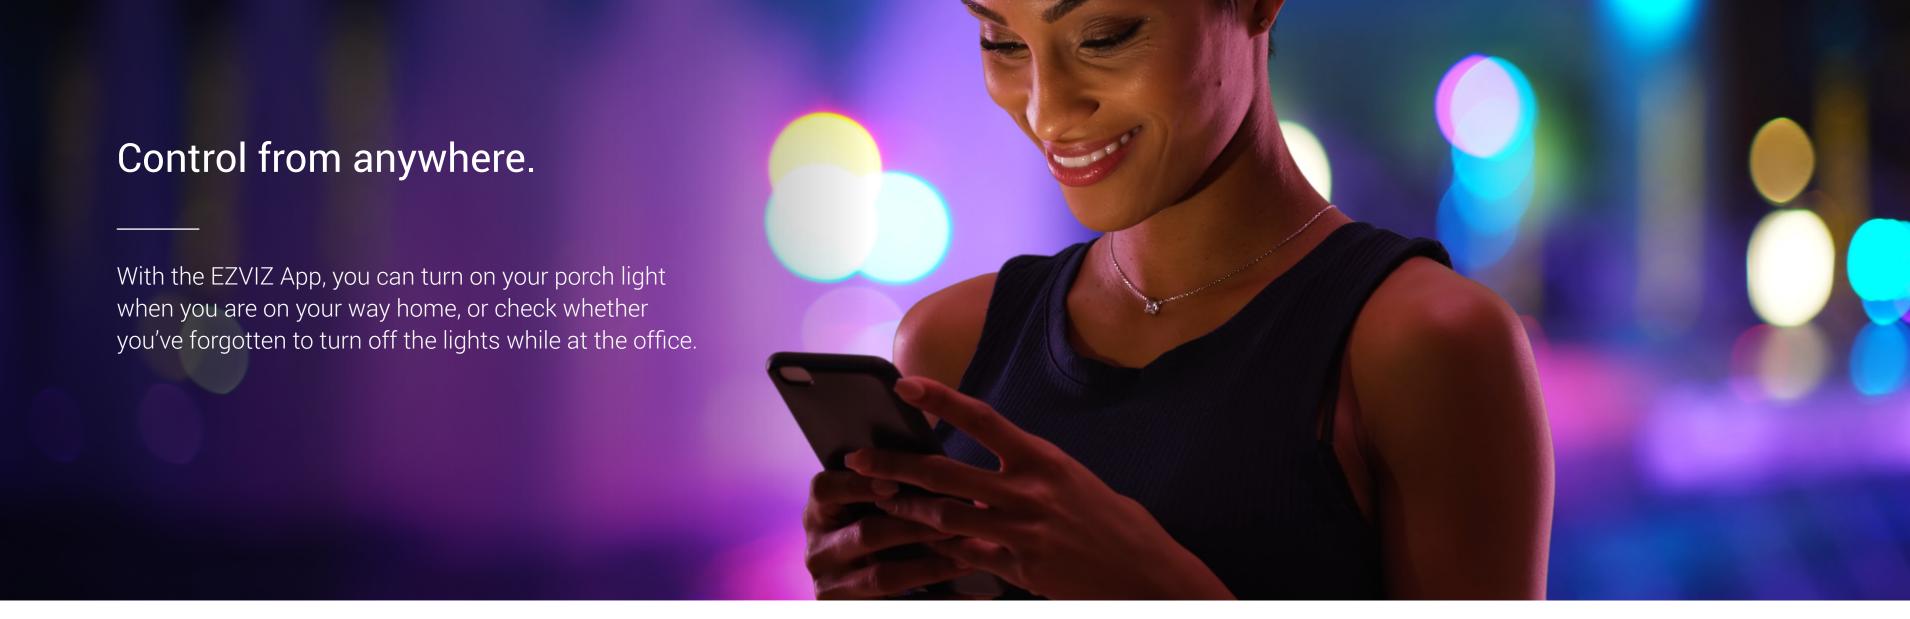

## Dimmable Wi-Fi LED Bulb

The EZVIZ LB1-Color Bulbs work with Alexa and Google Assistant so you can turn your lights on and off and dim and brighten them, and even change the color temperature — all with your voice! You can also use the EZVIZ App to set schedules or remote control your home lights from anywhere.