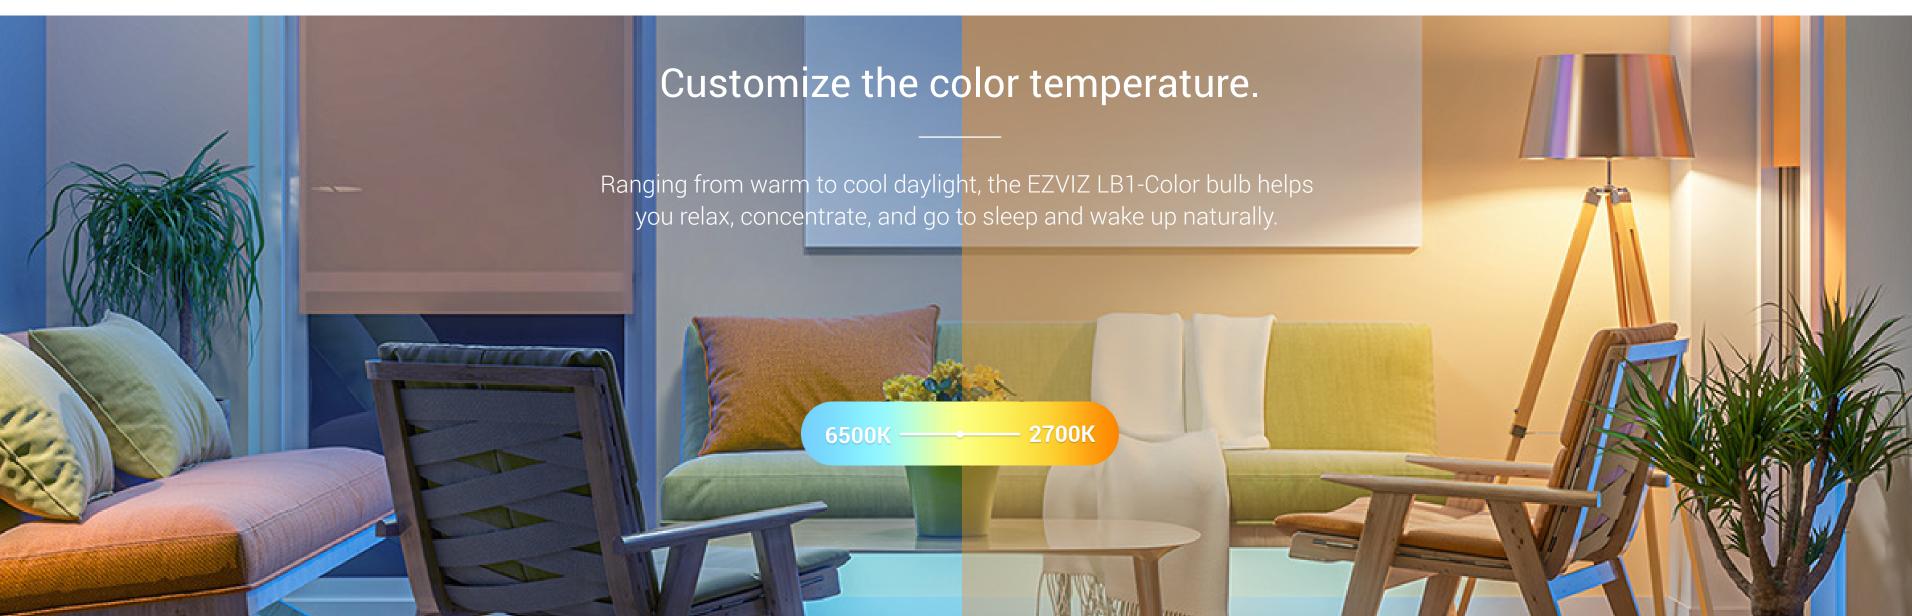

## Dimmable Wi-Fi LED Bulb

The EZVIZ LB1-Color Bulbs work with Alexa and Google Assistant so you can turn your lights on and off and dim and brighten them, and even change the color temperature — all with your voice! You can also use the EZVIZ App to set schedules or remote control your home lights from anywhere.

#### **Optical Parameters**

Type LED

Brightness 806 Lumens

Color Temperature Range 2700K to 6500K

Brightness Range 10% to 100%, Adjustable