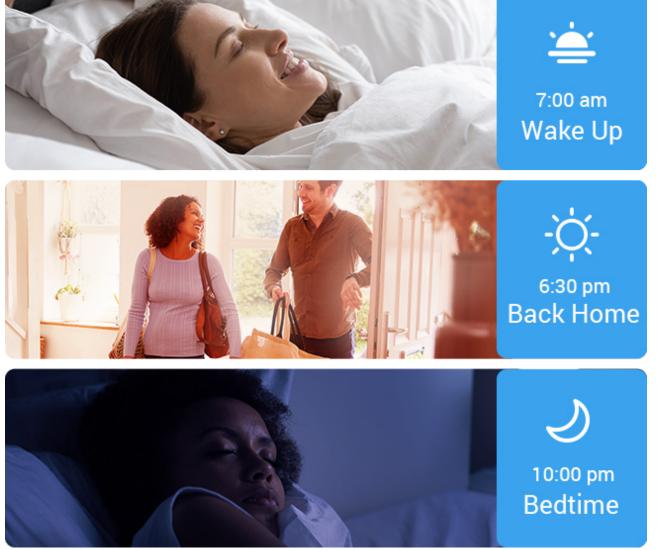

## Set timers for your convenience.

Easily make your lights go on and off automatically at specific times of the day.