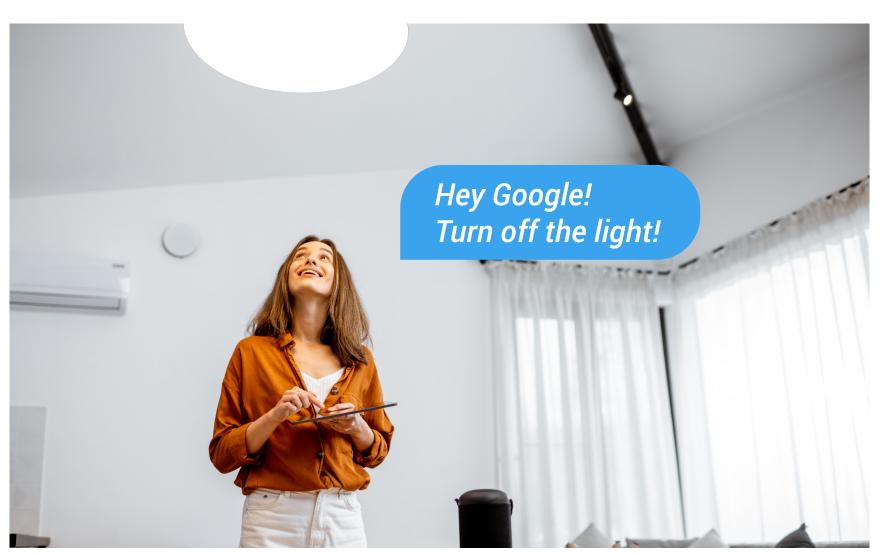

## Voice control your lights.

Hands full? No problem! Ask Alexa or Google Assistant to turn your lights on or off or to dim the brightness!