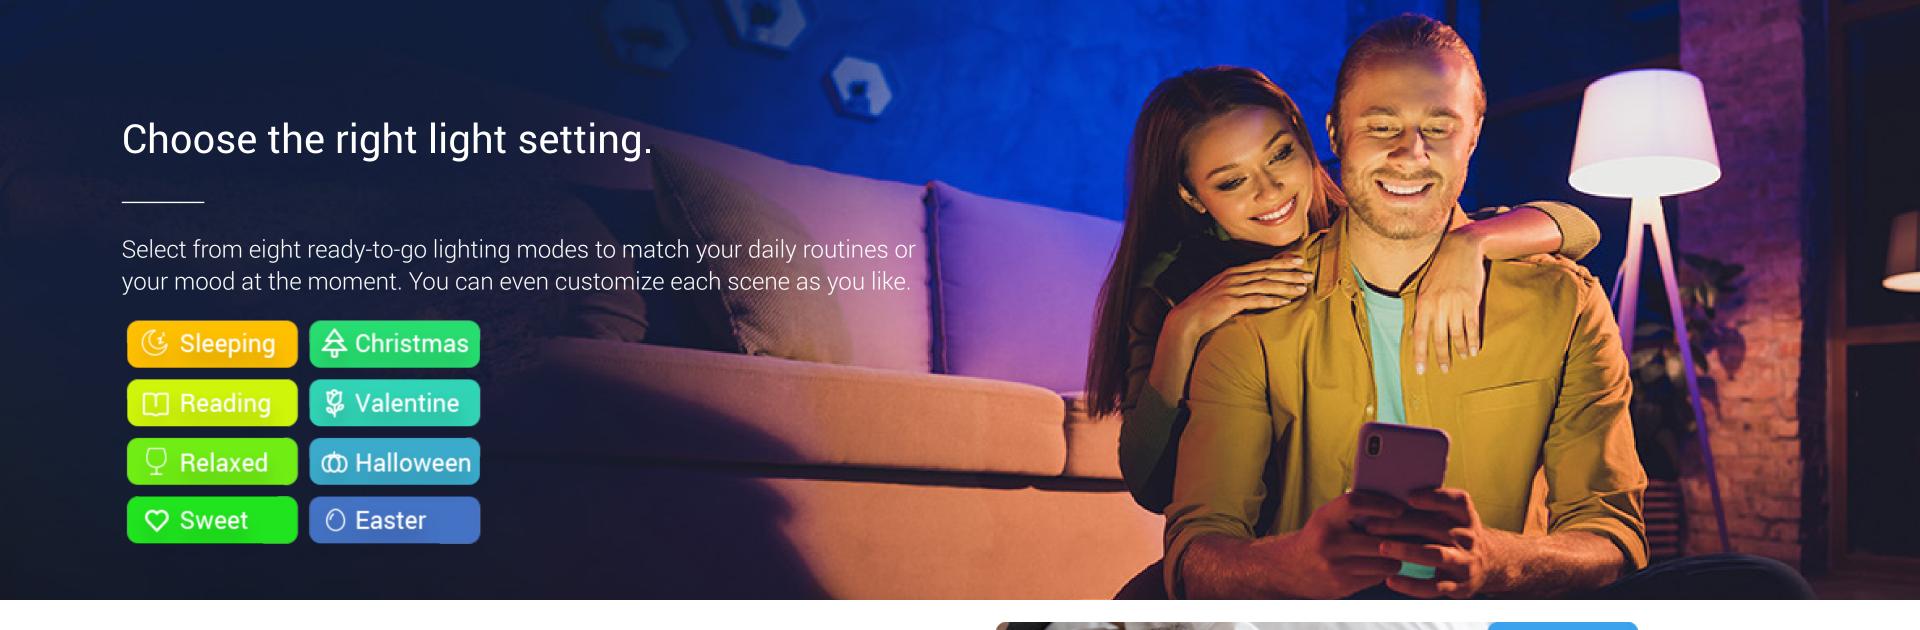

## Life is colorful, so your lights should be, too.

Bring color to your home with the EZVIZ Smart Color Bulb. Choose from 16 million colors to create just the right atmosphere for any mood or activity.

## Voice control your lights.

Hands full? No problem! Ask Alexa or Google Assistant to turn your lights on or off or to dim the brightness!