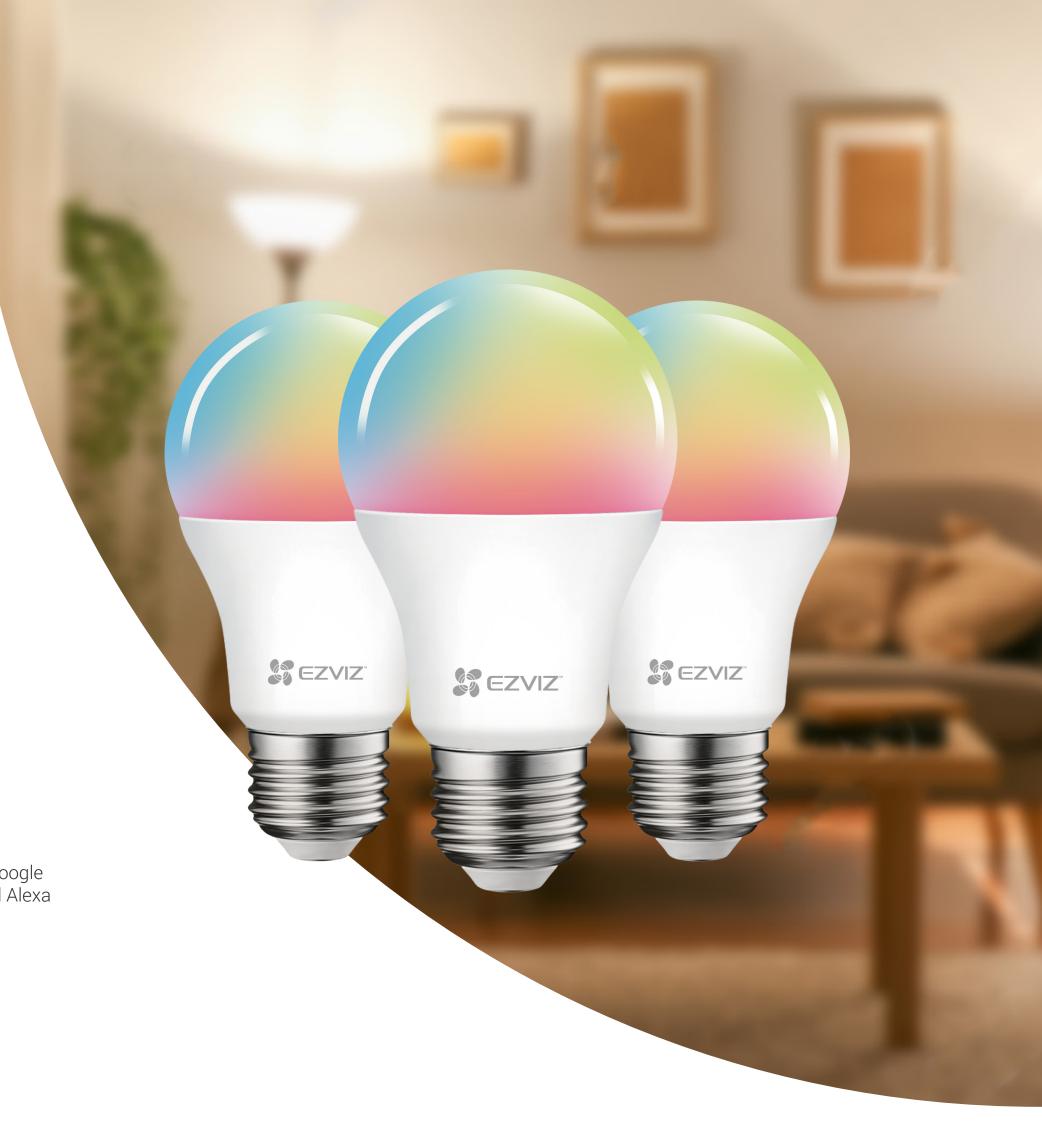

## Life is colorful, so your lights should be, too.

Bring color to your home with the EZVIZ Smart Color Bulb. Choose from 16 million colors to create just the right atmosphere for any mood or activity.