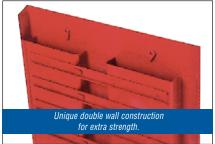

# FEATURES & BENEFITS

- Flush to front construction provides up to 14% more storage space.
- Chrome plated cast drawer handles.
- Full extension friction slides on all drawers.
- "C" Channel reinforced bottom for heavy loads.
- Full length staked piano hinges on top chests.
- Heavy-duty casters with cross tread brakes - 5" x 2" -1,250 lb. load rating.
- Welded heavy-duty side handles with 90° stop for easy lifting of top chests.
- Baked enamel finish for superior scratch and chemical resistance.
- Lid activated rear locking bars on top chests prevent accidental opening of drawers.
- Unique double wall construction for extra strength.