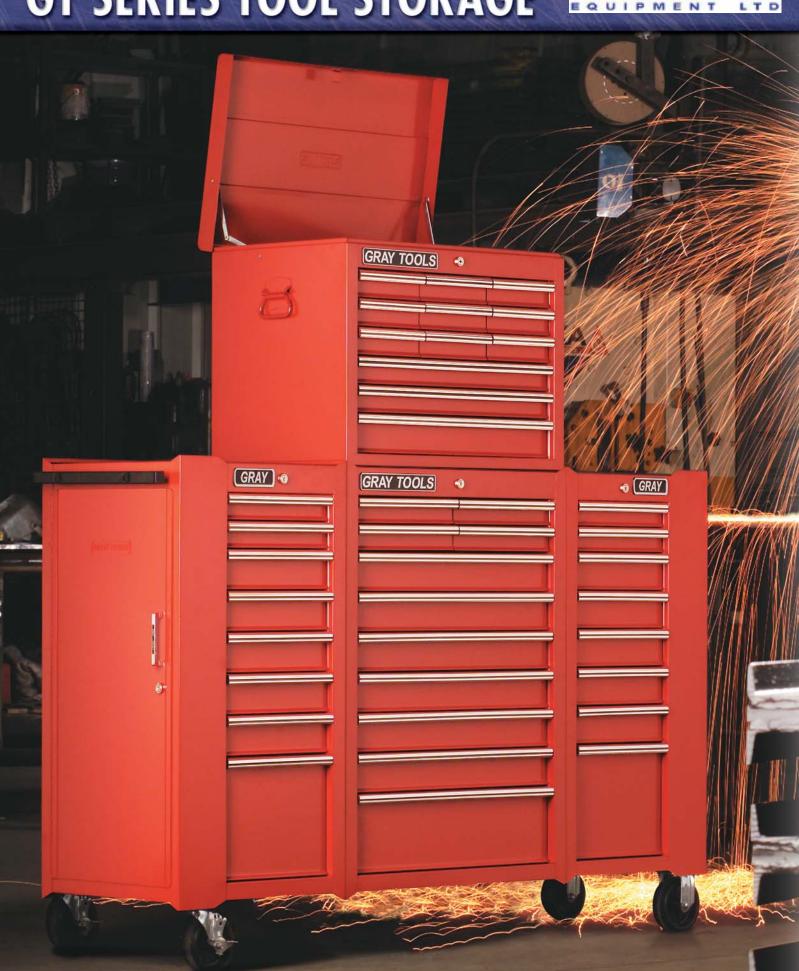

nt corners.
- Baked enamel finish for superior scratch and chemical resistance.
- Welded heavy-duty lifting handles with 90° stop for easy lifting of top chests.
- Heavy-duty casters with cross tread brakes - 5" x 2" - 1,250 lb. load rating.
- Roller bearing slides allow heavily loaded drawers to open and close with ease.
- Oval handles on roller cabinets allow comfortable gripping.
- Pre-cut oil and moisture resistant drawer liners included.
- Exclusive low profile till allows maximum viewing and access on top chests.
- Hold-in-catch bumper prevents drawers from accidentally opening.

**GRAY** 0

92408B

 Gas shocks assist in opening and closing lids on top chests. Set No. 99002B

### **30 Drawer Tool Box Combination Set**

includes: 92117B, 92215B & 92408B



# GT SERIES TOOL STORAGE







# **FEATURES & BENEFITS**

- Chrome trim on drawer pulls provide a professional finished look.
- Single bit keys provide up to 50 different locking combinations for maximum security.
- Welded heavy-duty side handles with 90° stop for easy lifting of top chests.
- Full extension friction slides on all narrow drawers.
- Roller bearing slides on all full width drawers.
- Two 16 gauge reinforcing "C" channels for extra strength; ideal for rolling across uneven floors.
- Heavy-duty casters with cross tread brakes - 5" x 2" - 1,250 lb. load rating.
- Baked enamel finish for superior scratch and chemical resistance.
- Hold-in-catch bumper prevents accidental opening of drawers.
- Double wall construction for added strength.
- Full length handle pulls allow drawers to be opened from any angle.