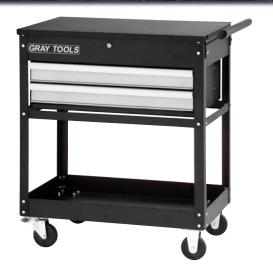

# 2 Drawer - Utility Cart

Shipping Weight: 102 lbs.

| 97502B             | width      | depth  | height |
|--------------------|------------|--------|--------|
| Overall w/ Casters | 301/4"     | 19"    | 353/4" |
| 2 Drawers          | 251/2"     | 171/2" | 31/4"  |
| 2 Swivel/2 Fixed   | 4" x 1" ca | sters  |        |
| Net Weight:        | 97 lbs.    |        |        |

999011Lock & key included999046Drawer liner kit included999006Ball bearing slides (pair)