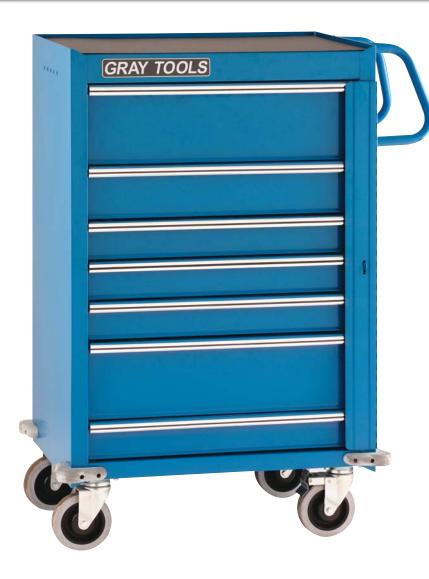

# 2 Drawer - Utility Cart

Shipping Weight: 102 lbs.

| 97502B             | width      | depth  | height |
|--------------------|------------|--------|--------|
| Overall w/ Casters | 301/4"     | 19"    | 353/4" |
| 2 Drawers          | 251/2"     | 171/2" | 31/4"  |
| 2 Swivel/2 Fixed   | 4" x 1" ca | sters  |        |
| Net Weight:        | 97 lbs.    |        |        |

999011Lock & key included999046Drawer liner kit included999006Ball bearing slides (pair)