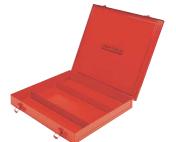

# **Side Shelf**

| Oldo Olloi       | •          |              |         |
|------------------|------------|--------------|---------|
| 9130B            | width      | depth        | height  |
|                  | 17"        | 16"          | 3/4"    |
| Fits all Marquis | Series cab | inets & side | e rider |
| Net Weight:      | 9 lbs      |              |         |