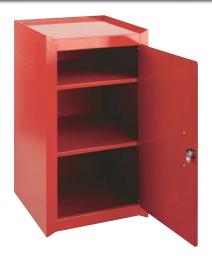

# 7 Drawer - Side Rider

| 99407SB            | width                     | depth        | height |
|--------------------|---------------------------|--------------|--------|
| Overall w/ Casters | 143/4"                    | 18"          | 333/4" |
| 2 Drawers          | 101/2"                    | 151/2"       | 6"     |
| 5 Drawers          | 101/2"                    | 151/2"       | 27/8"  |
| Capacity:          | 4,292 cu                  | bic in.      |        |
| Net Weight:        | 90 lbs.                   |              |        |
| Shipping Weight:   | 94 lbs.                   |              |        |
| 999012             | Lock & F                  | key include  | d      |
| 999045             | Drawer liner kit included |              |        |
| 999034             | Top mat included          |              |        |
| 999008             | Ball bear                 | ing slides ( | (pair) |