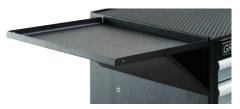

# **Side Shelf**

| Oldo Olloi       | •          |              |         |
|------------------|------------|--------------|---------|
| 9130B            | width      | depth        | height  |
|                  | 17"        | 16"          | 3/4"    |
| Fits all Marquis | Series cab | inets & side | e rider |
| Net Weight:      | 9 lbs      |              |         |