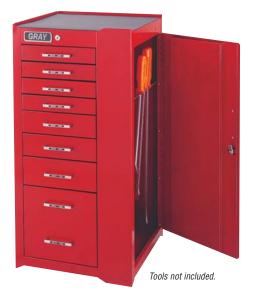

# 3 Drawer - Portable Hand Box

| 97103B           | width                      | depth | height |
|------------------|----------------------------|-------|--------|
| Overall          | 201/2"                     | 10"   | 12"    |
| 1 Drawer         | 175/8"                     | 83/4" | 25/8"  |
| 2 Drawers        | 175/8"                     | 83/4" | 2"     |
| Capacity:        | 1,734 cubic in.            |       |        |
| Net Weight:      | 24 lbs.                    |       |        |
| Shipping Weight: | 27 lbs.                    |       |        |
| 999013           | Lock & key included        |       |        |
| 999047           | Drawer liner kit included  |       |        |
| 999007           | Ball bearing slides (pair) |       |        |