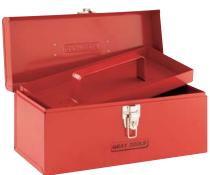

# 3 Drawer - Portable Hand Box

| 97103B           | width                      | depth | height |
|------------------|----------------------------|-------|--------|
| Overall          | 201/2"                     | 10"   | 12"    |
| 1 Drawer         | 175/8"                     | 83/4" | 25/8"  |
| 2 Drawers        | 175/8"                     | 83/4" | 2"     |
| Capacity:        | 1,734 cubic in.            |       |        |
| Net Weight:      | 24 lbs.                    |       |        |
| Shipping Weight: | 27 lbs.                    |       |        |
| 999013           | Lock & key included        |       |        |
| 999047           | Drawer liner kit included  |       |        |
| 999007           | Ball bearing slides (pair) |       |        |