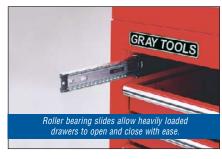

# FEATURES & BENEFITS

- Heavy gauge construction.
- Safety latch drawer system prevents drawers from accidentally opening.
- Industrial black wrinkle finish offers superior scratch and fade resistance.
- Heavy gauge steel drawers for greater load ratings & storage capacities.
- Premium quality casters with greater load ratings allow easier movement on all surfaces.
- Heavy-duty roller bearing slides allow heavily loaded drawers to open and close with ease.
- Oval handles on roller cabinets allow comfortable gripping.
- Pre-cut oil and moisture resistant drawer liners included.
- Heavy-duty lifting handles with 90° stop for easy lifting of top chests.
- Gas shocks assist in opening and closing lids on top chests (33" & 44" wide models only).