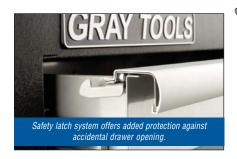

# FEATURES & BENEFITS

- Heavy gauge construction.
- Safety latch drawer system prevents drawers from accidentally opening.
- Industrial black wrinkle finish offers superior scratch and fade resistance.
- Heavy gauge steel drawers for greater load ratings & storage capacities.
- Premium quality casters with greater load ratings allow easier movement on all surfaces.
- Heavy-duty roller bearing slides allow heavily loaded drawers to open and close with ease.
- Oval handles on roller cabinets allow comfortable gripping.
- Pre-cut oil and moisture resistant drawer liners included.
- Heavy-duty lifting handles with 90° stop for easy lifting of top chests.
- Gas shocks assist in opening and closing lids on top chests (33" & 44" wide models only).