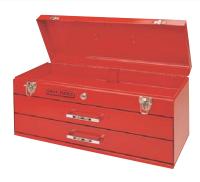

# 3 Drawer - Portable Hand Box

| 97103B           | width                      | depth | height |
|------------------|----------------------------|-------|--------|
| Overall          | 201/2"                     | 10"   | 12"    |
| 1 Drawer         | 175/8"                     | 83/4" | 25/8"  |
| 2 Drawers        | 175/8"                     | 83/4" | 2"     |
| Capacity:        | 1,734 cubic in.            |       |        |
| Net Weight:      | 24 lbs.                    |       |        |
| Shipping Weight: | 27 lbs.                    |       |        |
| 999013           | Lock & key included        |       |        |
| 999047           | Drawer liner kit included  |       |        |
| 999007           | Ball bearing slides (pair) |       |        |