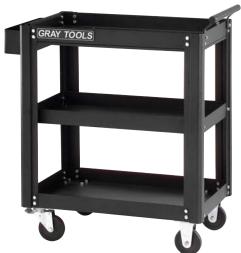

# 3 Tray - Utility Cart

| 97503B             | width        | depth  | height |
|--------------------|--------------|--------|--------|
| Overall w/ Casters | 271/2"       | 191/4" | 323/4" |
| 2 Swivel/2 Fixed 4 | 4" x 1" cast | ers    |        |
| Net Weight:        | 42 lbs.      |        |        |
| Shipping Weight:   | 47 lbs.      |        |        |
| 999035             | Ton mat in   | cluded |        |