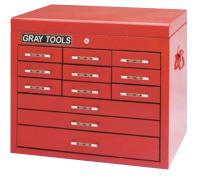

# 6 Drawer - Top Chest

| 99806SB          | width                     | depth       | height |
|------------------|---------------------------|-------------|--------|
| Overall          | 26"                       | 16"         | 19"    |
| 1 Drawer         | 223/8"                    | 141/2"      | 27/8"  |
| 5 Drawers        | 223/8"                    | 141/2"      | 17/8"  |
| Capacity:        | 5,474 cubi                | c in.       |        |
| Net Weight:      | 86 lbs.                   |             |        |
| Shipping Weight: | 92 lbs.                   |             |        |
| 999011           | Lock & key                | / included  |        |
| 999037           | Drawer liner kit included |             |        |
| 999001           | Ball bearin               | g slides (p | air)   |
|                  |                           |             |        |