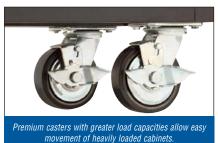

# FEATURES & BENEFITS

- Heavy gauge construction.
- Safety latch drawer system prevents drawers from accidentally opening.
- Industrial black wrinkle finish offers superior scratch and fade resistance.
- Heavy gauge steel drawers for greater load ratings & storage capacities.
- Premium quality casters with greater load ratings allow easier movement on all surfaces.
- Heavy-duty roller bearing slides allow heavily loaded drawers to open and close with ease.
- Oval handles on roller cabinets allow comfortable gripping.
- Pre-cut oil and moisture resistant drawer liners included.
- Heavy-duty lifting handles with 90° stop for easy lifting of top chests.
- Gas shocks assist in opening and closing lids on top chests (33" & 44" wide models only).