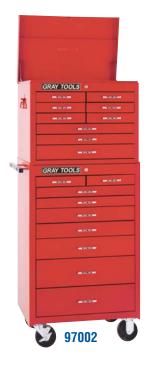

| 103/4"                   | 17"                      | 21/4"  |
| Capacity:        | 9,099 cub                | ic in.                   |        |
| Net Weight:      | 111 lbs.                 |                          |        |
| Shipping Weight: | 118 lbs.                 |                          |        |
| 97942            | Lock & ke                | y included               |        |
| 97945            | Side stora included      | ge lock &                | key    |
| 97906            | Ribbed ru<br>pad for sid | bber botto<br>de storage | m      |
| 97813            | Optional d               | rawer line               | r kit  |

Drawer slide

97907



# 8 Drawer - Left Side Rider

**97418** (see 97408 for description and dimensions)



# PRO SERIES TOOL STORAGE















| Set No. |   | Roll Cabi | net | Top Chest |   | <b>Heavy Duty Base</b> |   | <b>Left Side Cabinet</b> |   | Right Side Cabinet |   | Casters |
|---------|---|-----------|-----|-----------|---|------------------------|---|--------------------------|---|--------------------|---|---------|
| 97002   | = | 97290     | +   | 97109     | + |                        | + |                          | + |                    | + |         |
| 97003   | = | 97211     | +   | 97120     | + |                        | + |                          | + |                    | + |         |
| 97004   | = | 97250     | +   | 97166     | + |                        | + |                          | + |                    | + |         |
| 97007   | = | 97211     | +   | 97120     | + | 97823