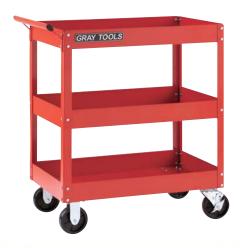

# 3 Tray - Utility Cart

| 97503B             | width        | depth  | height |
|--------------------|--------------|--------|--------|
| Overall w/ Casters | 271/2"       | 191/4" | 323/4" |
| 2 Swivel/2 Fixed 4 | 4" x 1" cast | ers    |        |
| Net Weight:        | 42 lbs.      |        |        |
| Shipping Weight:   | 47 lbs.      |        |        |
| 999035             | Ton mat in   | cluded |        |