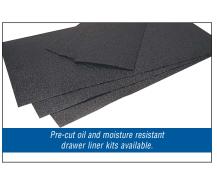

# FEATURES & BENEFITS

- Heavy gauge construction.
- Safety latch drawer system prevents drawers from accidentally opening.
- Industrial black wrinkle finish offers superior scratch and fade resistance.
- Heavy gauge steel drawers for greater load ratings & storage capacities.
- Premium quality casters with greater load ratings allow easier movement on all surfaces.
- Heavy-duty roller bearing slides allow heavily loaded drawers to open and close with ease.
- Oval handles on roller cabinets allow comfortable gripping.
- Pre-cut oil and moisture resistant drawer liners included.
- Heavy-duty lifting handles with 90° stop for easy lifting of top chests.
- Gas shocks assist in opening and closing lids on top chests (33" & 44" wide models only).