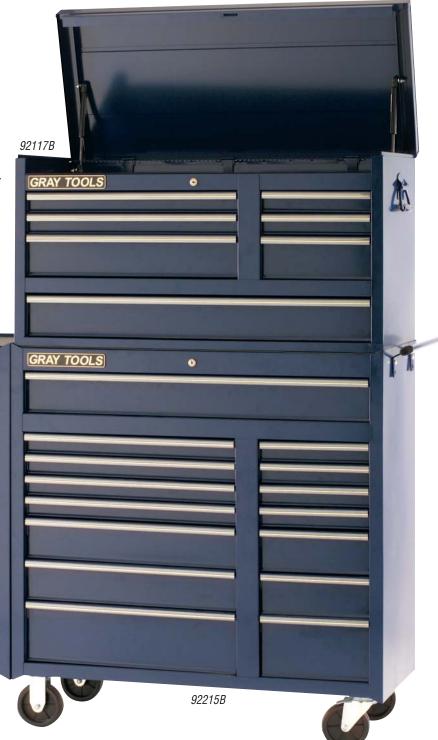

# 24 Drawer Tool Box Combination Set

includes: 92119 & 92215

Set No. 92001B

### 22 Drawer Tool Box Combination Set

includes: 92117B & 92215B

Set No. 92004