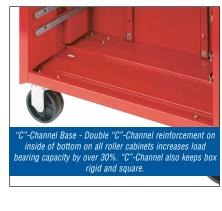

"C"-Channel Base - Double "C"-Channel reinforcement on inside of bottom on roller cabinets increases load bearing capacity by over 30%. "C"-Channel also keeps box rigid and square.