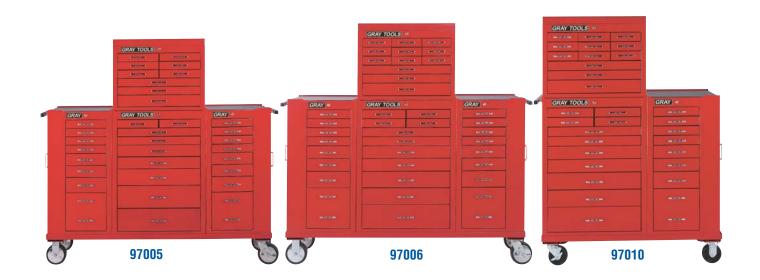

Set No. 95003

# 23 Drawer Tool Box Combination Set

includes: 95812 & 95911

Set No. 95004

# **15 Drawer Tool Box Combination Set**

includes: 95808 & 95907

# GT SERIES TOOL STORAGE

Set No. 95010