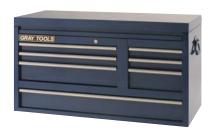

# 6 Drawer - Top Chest

| 99806SB          | width                     | depth       | height |
|------------------|---------------------------|-------------|--------|
| Overall          | 26"                       | 16"         | 19"    |
| 1 Drawer         | 223/8"                    | 141/2"      | 27/8"  |
| 5 Drawers        | 223/8"                    | 141/2"      | 17/8"  |
| Capacity:        | 5,474 cubi                | c in.       |        |
| Net Weight:      | 86 lbs.                   |             |        |
| Shipping Weight: | 92 lbs.                   |             |        |
| 999011           | Lock & key                | / included  |        |
| 999037           | Drawer liner kit included |             |        |
| 999001           | Ball bearin               | g slides (p | air)   |
|                  |                           |             |        |

# 8 Drawer - Top Chest

| 99808SB          | width       | depth        | height |
|------------------|-------------|--------------|--------|
| Overall          | 26"         | 16"          | 191/4" |
| 4 Drawers        | 11"         | 141/2"       | 17/8"  |
| 3 Drawers        | 223/8"      | 141/2"       | 17/8"  |
| 1 Drawer         | 223/8"      | 141/2"       | 27/8"  |
| Capacity:        | 5,453 cubi  | c in.        |        |
| Net Weight:      | 94 lbs.     |              |        |
| Shipping Weight: | 100 lbs.    |              |        |
| 999011           | Lock & key  | y included   |        |
| 999037A          | Drawer lin  | er kit inclu | ded    |
| 999001           | Ball bearin | g slides (p  | air)   |