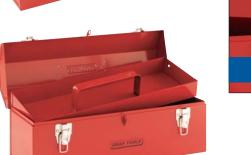

# 3 Drawer - Portable Hand Box

| 97103B           | width                      | depth | height |
|------------------|----------------------------|-------|--------|
| Overall          | 201/2"                     | 10"   | 12"    |
| 1 Drawer         | 175/8"                     | 83/4" | 25/8"  |
| 2 Drawers        | 175/8"                     | 83/4" | 2"     |
| Capacity:        | 1,734 cubic in.            |       |        |
| Net Weight:      | 24 lbs.                    |       |        |
| Shipping Weight: | 27 lbs.                    |       |        |
| 999013           | Lock & key included        |       |        |
| 999047           | Drawer liner kit included  |       |        |
| 999007           | Ball bearing slides (pair) |       |        |