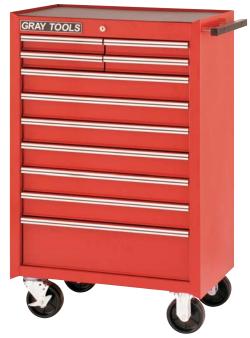

### 8 Drawer - Roller Cabinet

| 99208SB            | width            | depth        | height |  |
|--------------------|------------------|--------------|--------|--|
| Overall w/ Casters | 34"              | 191/2"       | 391/8" |  |
| 1 Drawer           | 291/2"           | 171/4"       | 6"     |  |
| 7 Drawers          | 291/2"           | 171/4"       | 27/8"  |  |
| 2 Swivel/2 Fixed S | 5" x 1¹/2" ca    | asters       |        |  |
| Capacity:          | 13,294 cu        | bic in.      |        |  |
| Net Weight:        | 235 lbs.         |              |        |  |
| Shipping Weight:   | Weight: 245 lbs. |              |        |  |
| 999012             | Lock & ke        | y included   |        |  |
| 999041             | Drawer lin       | er kit inclu | ded    |  |
| 999032             | Top mat in       | cluded       |        |  |
| 999004             | Ball bearin      | g slides (p  | air)   |  |
|                    |                  |              |        |  |