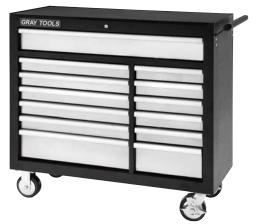

# 13 Drawer - Roller Cabinet

| 99213SB            | width                             | depth       | height |  |
|--------------------|-----------------------------------|-------------|--------|--|
| Overall w/ Casters | 42"                               | 19"         | 40"    |  |
| 1 Drawer           | 367/8"                            | 151/2"      | 43/4"  |  |
| 1 Drawer           | 223/8"                            | 151/2"      | 61/8"  |  |
| 1 Drawer           | 121/8"                            | 151/2"      | 61/8"  |  |
| 5 Drawers          | 223/8"                            | 151/2"      | 27/8"  |  |
| 5 Drawers          | 121/8"                            | 151/2"      | 27/8"  |  |
| 2 Swivel/2 Fixed   | Swivel/2 Fixed 5" x 11/2" casters |             |        |  |
| Capacity:          | 13,677 cu                         | ıbic in.    |        |  |
| Net Weight:        | 305 lbs.                          |             |        |  |
| Shipping Weight:   | 320 lbs.                          |             |        |  |
| 999012             | Lock & ke                         | ey included | b      |  |
| 999044             | Drawer liner kit included         |             |        |  |
| 999033             | Top mat included                  |             |        |  |
| 999005             | Ball beari                        | ng slides ( | pair)  |  |