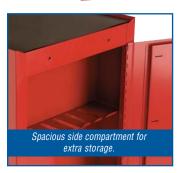

# 7 Drawer - Side Rider

| 99407SB            | width                     | depth        | height |
|--------------------|---------------------------|--------------|--------|
| Overall w/ Casters | 143/4"                    | 18"          | 333/4" |
| 2 Drawers          | 101/2"                    | 151/2"       | 6"     |
| 5 Drawers          | 101/2"                    | 151/2"       | 27/8"  |
| Capacity:          | 4,292 cu                  | bic in.      |        |
| Net Weight:        | 90 lbs.                   |              |        |
| Shipping Weight:   | 94 lbs.                   |              |        |
| 999012             | Lock & F                  | key include  | d      |
| 999045             | Drawer liner kit included |              |        |
| 999034             | Top mat included          |              |        |
| 999008             | Ball bear                 | ing slides ( | (pair) |