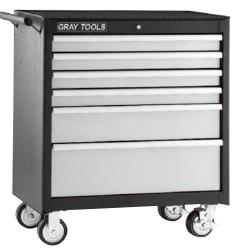

# **MARQUIS SERIES TOOL STORAGE**

# FEATURES & BENEFITS

- Heavy gauge construction.
- Safety latch drawer system prevents drawers from accidentally opening.
- Industrial black wrinkle finish offers superior scratch and fade resistance.
- Heavy gauge steel drawers for greater load ratings & storage capacities.
- Premium quality casters with greater load ratings allow easier movement on all surfaces.
- Heavy-duty roller bearing slides allow heavily loaded drawers to open and close with ease.
- Oval handles on roller cabinets allow comfortable gripping.
- Pre-cut oil and moisture resistant drawer liners included.
- Heavy-duty lifting handles with 90° stop for easy lifting of top chests.
- Gas shocks assist in opening and closing lids on top chests (33" & 44" wide models only).