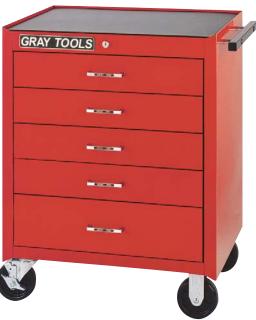

# 6 Drawer - Roller Cabinet

| 99206SB            | width                               | depth       | height |  |
|--------------------|-------------------------------------|-------------|--------|--|
| Overall w/ Casters | 34"                                 | 191/2"      | 391/8" |  |
| 1 Drawer           | 291/2"                              | 171/4"      | 87/8"  |  |
| 1 Drawer           | 291/2"                              | 171/4"      | 6"     |  |
| 4 Drawers          | 291/2"                              | 171/4"      | 27/8"  |  |
| 2 Swivel/2 Fixed   | 2 Swivel/2 Fixed 5" x 11/2" casters |             |        |  |
| Capacity:          | 13,357 cu                           | bic in.     |        |  |
| Net Weight:        | 220 lbs.                            |             |        |  |
| Shipping Weight:   | 230 lbs.                            |             |        |  |
| 999012             | Lock & ke                           | y included  |        |  |
| 999040             | Drawer liner kit included           |             |        |  |
| 999032             | Top mat included                    |             |        |  |
| 999004             | Ball bearin                         | g slides (p | oair)  |  |