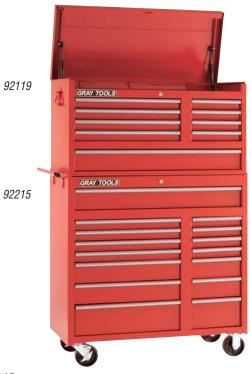

# 9 Drawer - Top Chest

| 92119            | width      | depth                                    | height |
|------------------|------------|------------------------------------------|--------|
| Overall          | 4011/16"   | 18"                                      | 23"    |
| 1 Drawer         | 361/2"     | <b>16</b> <sup>1</sup> / <sub>16</sub> " | 45/16" |
| 4 Drawers        | 221/2"     | 161/16"                                  | 2"     |
| 4 Drawers        | 105/8"     | 161/16"                                  | 2"     |
| Capacity:        | 9,660 cub  | oic in.                                  |        |
| Net Weight:      | 175 lbs.   |                                          |        |
| Shipping Weight: | 200 lbs.   |                                          |        |
| 97949            | Lock & ke  | ey included                              | 1      |
| 99965G           | Drawer li  | ner kit incl                             | uded   |
| 97905            | Ball beari | ng slides (                              | pair)  |

Also available in blue 92119B.

# 15 Drawer - Roller Cabinet

| 92215              | width        | depth                                    | height  |
|--------------------|--------------|------------------------------------------|---------|
| Overall w/ Casters | 4011/16"     | 18"                                      | 421/2"  |
| 1 Drawer           | 221/2"       | 16 <sup>1</sup> / <sub>16</sub> "        | 617/32" |
| 1 Drawer           | 105/8"       | 16 <sup>1</sup> / <sub>16</sub> "        | 617/32" |
| 1 Drawer           | 361/2"       | <b>16</b> <sup>1</sup> / <sub>16</sub> " | 45/16"  |
| 2 Drawers          | 221/2"       | <b>16</b> <sup>1</sup> / <sub>16</sub> " | 45/16"  |
| 2 Drawers          | 105/8"       | <b>16</b> <sup>1</sup> / <sub>16</sub> " | 45/16"  |
| 4 Drawers          | 221/2"       | <b>16</b> <sup>1</sup> / <sub>16</sub> " | 2"      |
| 4 Drawers          | 105/8"       | <b>16</b> <sup>1</sup> / <sub>16</sub> " | 2"      |
| 2 Swivel/2 Fixed   | 5" x 2" cast | ers                                      |         |
| Capacity:          | 14,849 cu    | bic in.                                  |         |
| Net Weight:        | 255 lbs.     |                                          |         |
| Shipping Weight:   | 280 lbs.     |                                          |         |
| 97942              | Lock & ke    | y included                               |         |
| 99966G             | Drawer lin   | er kit inclu                             | ded     |
| 97905              | Ball bearin  | ig slides (p                             | air)    |

Also available in blue 92215B.

# 24 Drawer Tool Box Combination Set

includes: 92119 & 92215

Set No. 92001B