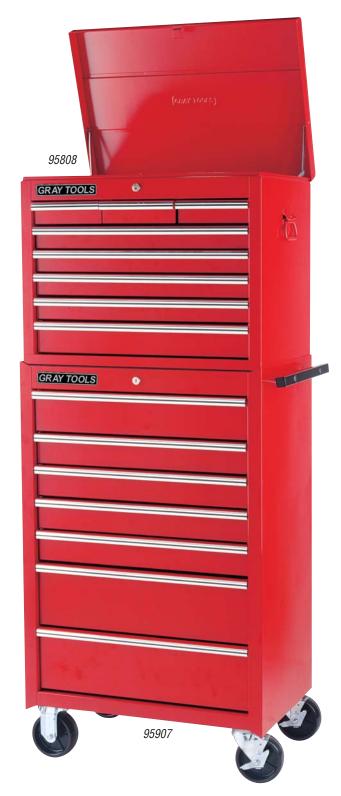

de drawers |                                  |        |        |
| Capacity:               | 8,500 cubic in.                  |        |        |
| Net Weight:             | 113 lbs.                         |        |        |
| Shipping Weight:        | 120 lbs.                         |        |        |
| 97942                   | Lock & key included              |        |        |
| 97945                   | Side storage lock & key included |        |        |
| 97813                   | Optional drawer liner kit        |        |        |
| 97907                   | Drawer slide                     |        |        |





Set No. 95003

# 23 Drawer Tool Box Combination Set

includes: 95812 & 95911



Set No. 95004

# **15 Drawer Tool Box Combination Set**

includes: 95808 & 95907



# GT SERIES TOOL STORAGE



Set No. 95010

# **10 Drawer Tool Box Combination Set**



Set No. 97018

# 24 Drawer Tool Box Combination Set

includes: 90119 & 90215





### **GT SERIES FEATURES**

- Chrome trim on drawer pulls provide a professional finished look.
- Single bit keys provide up to 50 different locking combinations for maximum security.
- Welded heavy-duty side handles with 90° stop for easy lifting of top chests.
- · Full extension friction slides on all narrow drawers.
- Roller bearing slides on all full width drawers.
- Two 16 gauge reinforcing "C" channels for extra strength; ideal for rolling across uneven floors.
- · Heavy-duty casters with cross tread brakes -5" x 2" - 1,250 lb. load rating.
- Baked enamel finish for superior scratch and chemical resistance.
- Hold-i