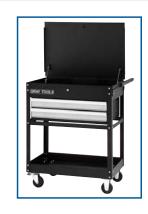

# 2 Drawer - Utility Cart

Shipping Weight: 102 lbs.

| 97502B             | width      | depth  | height |
|--------------------|------------|--------|--------|
| Overall w/ Casters | 301/4"     | 19"    | 353/4" |
| 2 Drawers          | 251/2"     | 171/2" | 31/4"  |
| 2 Swivel/2 Fixed   | 4" x 1" ca | sters  |        |
| Net Weight:        | 97 lbs.    |        |        |

999011Lock & key included999046Drawer liner kit included999006Ball bearing slides (pair)