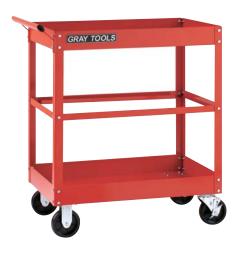

# 3 Tray - Utility Cart

| 97503B             | width        | depth  | height |
|--------------------|--------------|--------|--------|
| Overall w/ Casters | 271/2"       | 191/4" | 323/4" |
| 2 Swivel/2 Fixed 4 | 4" x 1" cast | ers    |        |
| Net Weight:        | 42 lbs.      |        |        |
| Shipping Weight:   | 47 lbs.      |        |        |
| 999035             | Ton mat in   | cluded |        |