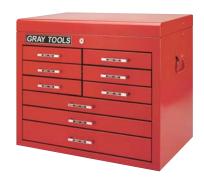

# 8 Drawer - Top Chest

| 99108SB          | width                     | depth       | height |
|------------------|---------------------------|-------------|--------|
| Overall          | 411/2"                    | 181/2"      | 201/2" |
| 4 Drawers        | 223/8"                    | 151/2"      | 27/8"  |
| 4 Drawers        | 121/8"                    | 151/2"      | 27/8"  |
| Capacity:        | 9,744 cub                 | c in.       |        |
| Net Weight:      | 155 lbs.                  |             |        |
| Shipping Weight: | 167 lbs.                  |             |        |
| 999011           | Lock & key included       |             |        |
| 999042           | Drawer liner kit included |             |        |
| 999004           | Ball bearin               | g slides (p | air)   |