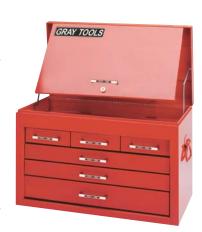

# **5 Drawer - Top Chest**

| 99105SB          | width                     | depth       | height                           |
|------------------|---------------------------|-------------|----------------------------------|
| Overall          | 331/2"                    | 191/8"      | 19 <sup>1</sup> / <sub>4</sub> " |
| 1 Drawer         | 297/8"                    | 171/2"      | 5"                               |
| 4 Drawers        | 297/8"                    | 171/2"      | 17/8"                            |
| Capacity:        | 9,034 cub                 | oic in.     |                                  |
| Net Weight:      | 127 lbs.                  |             |                                  |
| Shipping Weight: | 137 lbs.                  |             |                                  |
| 999011           | Lock & ke                 | ey included | b                                |
| 999039           | Drawer liner kit included |             |                                  |
| 999003           | Ball beari                | ng slides ( | pair)                            |