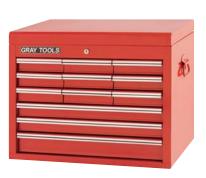

# 6 Drawer - Top Chest

| 99806SB          | width                     | depth       | height |
|------------------|---------------------------|-------------|--------|
| Overall          | 26"                       | 16"         | 19"    |
| 1 Drawer         | 223/8"                    | 141/2"      | 27/8"  |
| 5 Drawers        | 223/8"                    | 141/2"      | 17/8"  |
| Capacity:        | 5,474 cubi                | c in.       |        |
| Net Weight:      | 86 lbs.                   |             |        |
| Shipping Weight: | 92 lbs.                   |             |        |
| 999011           | Lock & key                | / included  |        |
| 999037           | Drawer liner kit included |             |        |
| 999001           | Ball bearin               | g slides (p | air)   |
|                  |                           |             |        |

# 8 Drawer - Top Chest

| 99808SB          | width       | depth        | height |
|------------------|-------------|--------------|--------|
| Overall          | 26"         | 16"          | 191/4" |
| 4 Drawers        | 11"         | 141/2"       | 17/8"  |
| 3 Drawers        | 223/8"      | 141/2"       | 17/8"  |
| 1 Drawer         | 223/8"      | 141/2"       | 27/8"  |
| Capacity:        | 5,453 cubi  | c in.        |        |
| Net Weight:      | 94 lbs.     |              |        |
| Shipping Weight: | 100 lbs.    |              |        |
| 999011           | Lock & key  | y included   |        |
| 999037A          | Drawer lin  | er kit inclu | ded    |
| 999001           | Ball bearin | g slides (p  | air)   |