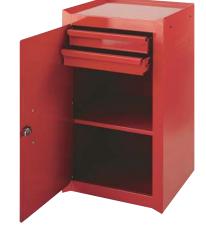

# 7 Drawer - Side Rider

| 99407SB            | width                     | depth        | height |
|--------------------|---------------------------|--------------|--------|
| Overall w/ Casters | 143/4"                    | 18"          | 333/4" |
| 2 Drawers          | 101/2"                    | 151/2"       | 6"     |
| 5 Drawers          | 101/2"                    | 151/2"       | 27/8"  |
| Capacity:          | 4,292 cu                  | bic in.      |        |
| Net Weight:        | 90 lbs.                   |              |        |
| Shipping Weight:   | 94 lbs.                   |              |        |
| 999012             | Lock & F                  | key include  | d      |
| 999045             | Drawer liner kit included |              |        |
| 999034             | Top mat included          |              |        |
| 999008             | Ball bear                 | ing slides ( | (pair) |