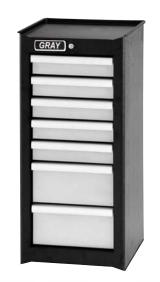

# 7 Drawer - Side Rider

| 99407SB            | width                     | depth        | height |
|--------------------|---------------------------|--------------|--------|
| Overall w/ Casters | 143/4"                    | 18"          | 333/4" |
| 2 Drawers          | 101/2"                    | 151/2"       | 6"     |
| 5 Drawers          | 101/2"                    | 151/2"       | 27/8"  |
| Capacity:          | 4,292 cu                  | bic in.      |        |
| Net Weight:        | 90 lbs.                   |              |        |
| Shipping Weight:   | 94 lbs.                   |              |        |
| 999012             | Lock & F                  | key include  | d      |
| 999045             | Drawer liner kit included |              |        |
| 999034             | Top mat included          |              |        |
| 999008             | Ball bear                 | ing slides ( | (pair) |