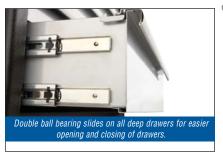

# FEATURES & BENEFITS

- Heavy gauge construction.
- Safety latch drawer system prevents drawers from accidentally opening.
- Industrial black wrinkle finish offers superior scratch and fade resistance.
- Heavy gauge steel drawers for greater load ratings & storage capacities.
- Premium quality casters with greater load ratings allow easier movement on all surfaces.
- Heavy-duty roller bearing slides allow heavily loaded drawers to open and close with ease.
- Oval handles on roller cabinets allow comfortable gripping.
- Pre-cut oil and moisture resistant drawer liners included.
- Heavy-duty lifting handles with 90° stop for easy lifting of top chests.
- Gas shocks assist in opening and closing lids on top chests (33" & 44" wide models only).