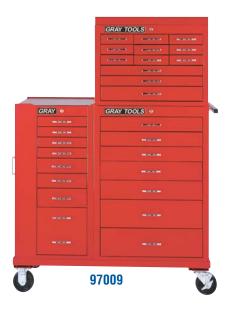

103/4"                   | 17"                      | 21/4"  |
| Capacity:        | 9,099 cub                | ic in.                   |        |
| Net Weight:      | 111 lbs.                 |                          |        |
| Shipping Weight: | 118 lbs.                 |                          |        |
| 97942            | Lock & ke                | y included               |        |
| 97945            | Side stora included      | ge lock &                | key    |
| 97906            | Ribbed ru<br>pad for sid | bber botto<br>de storage | m      |
| 97813            | Optional d               | rawer line               | r kit  |

Drawer slide

97907



# 8 Drawer - Left Side Rider

**97418** (see 97408 for description and dimensions)



# PRO SERIES TOOL STORAGE















| Set No. |   | Roll Cabi | net | Top Chest |   | <b>Heavy Duty Base</b> |   | <b>Left Side Cabinet</b> |   | Right Side Cabinet |   | Casters |
|---------|---|-----------|-----|-----------|---|------------------------|---|--------------------------|---|--------------------|---|---------|
| 97002   | = | 97290     | +   | 97109     | + |                        | + |                          | + |                    | + |         |
| 97003   | = | 97211     | +   | 97120     | + |                        | + |                          | + |                    | + |         |
| 97004   | = | 97250     | +   | 97166     | + |                        | + |                          | + |                    | + |         |
| 97007   | = | 97211     | +   | 97120     | + | 97823