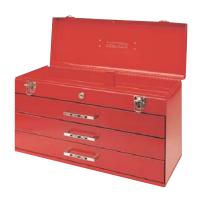

# 6 Drawer - Top Chest

| 99806SB          | width                     | depth       | height |
|------------------|---------------------------|-------------|--------|
| Overall          | 26"                       | 16"         | 19"    |
| 1 Drawer         | 223/8"                    | 141/2"      | 27/8"  |
| 5 Drawers        | 223/8"                    | 141/2"      | 17/8"  |
| Capacity:        | 5,474 cubi                | c in.       |        |
| Net Weight:      | 86 lbs.                   |             |        |
| Shipping Weight: | 92 lbs.                   |             |        |
| 999011           | Lock & key                | / included  |        |
| 999037           | Drawer liner kit included |             |        |
| 999001           | Ball bearin               | g slides (p | air)   |
|                  |                           |             |        |

# 8 Drawer - Top Chest

| 99808SB          | width       | depth        | height |
|------------------|-------------|--------------|--------|
| Overall          | 26"         | 16"          | 191/4" |
| 4 Drawers        | 11"         | 141/2"       | 17/8"  |
| 3 Drawers        | 223/8"      | 141/2"       | 17/8"  |
| 1 Drawer         | 223/8"      | 141/2"       | 27/8"  |
| Capacity:        | 5,453 cubi  | c in.        |        |
| Net Weight:      | 94 lbs.     |              |        |
| Shipping Weight: | 100 lbs.    |              |        |
| 999011           | Lock & key  | y included   |        |
| 999037A          | Drawer lin  | er kit inclu | ded    |
| 999001           | Ball bearin | g slides (p  | air)   |