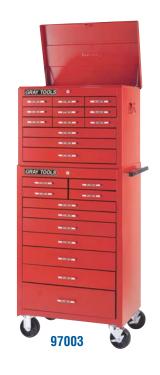

# GT SERIES TOOL STORAGE

Set No. 95010

Set No. 95013

### 35 Drawer Tool Box Combination Set

includes: 95812, 95907, 95408, 95418, 97825 & 97824