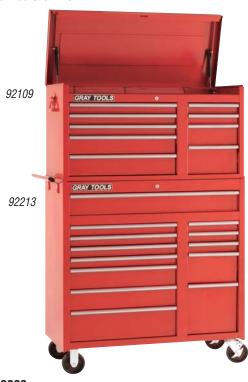

# 9 Drawer - Deep Top Chest

| 92109            | width                     | depth       | height |
|------------------|---------------------------|-------------|--------|
| Overall          | 4011/16"                  | 24"         | 23"    |
| 1 Drawer         | 105/8"                    | 221/16"     | 45/16" |
| 1 Drawer         | 105/8"                    | 221/16"     | 61/4"  |
| 2 Drawers        | 221/2"                    | 221/16"     | 45/16" |
| 2 Drawers        | 105/8"                    | 221/16"     | 2"     |
| 3 Drawers        | 221/2"                    | 221/16"     | 2"     |
| Capacity:        | 14,521 cul                | oic in.     |        |
| Net Weight:      | 235 lbs.                  |             |        |
| Shipping Weight: | 250 lbs.                  |             |        |
| 97949            | Lock & key included       |             |        |
| 99960G           | Drawer liner kit included |             |        |
| 97904G           | Ball bearin               | g slides (p | air)   |

Also available in blue 92109B.

# 13 Drawer - Roller Cabinet

| 92213              | width                     | depth       | height  |  |
|--------------------|---------------------------|-------------|---------|--|
| Overall w/ Casters | 4011/16"                  | 24"         | 44"     |  |
| 1 Drawer           | 221/2"                    | 221/16"     | 617/32" |  |
| 1 Drawer           | 105/8"                    | 221/16"     | 137/16" |  |
| 1 Drawer           | 105/8"                    | 221/16"     | 45/16"  |  |
| 1 Drawer           | 361/2"                    | 221/16"     | 45/16"  |  |
| 2 Drawers          | 221/2"                    | 221/16"     | 45/16"  |  |
| 3 Drawers          | 105/8"                    | 221/16"     | 2"      |  |
| 4 Drawers          | 221/2"                    | 221/16"     | 2"      |  |
| 2 Swivel/2 Fixed 6 | 6" x 2" cast              | ers         |         |  |
| Capacity:          | 20,535 cub                | oic in.     |         |  |
| Net Weight:        | 345 lbs.                  |             |         |  |
| Shipping Weight:   | 365 lbs.                  |             |         |  |
| 97942              | Lock & key included       |             |         |  |
| 99961G             | Drawer liner kit included |             |         |  |
| 97904G             | Ball bearin               | g slides (p | air)    |  |

Also available in blue 92213B.

# 22 Drawer Tool Box Combination Set

includes: 92109 & 92213

Set No. 92003