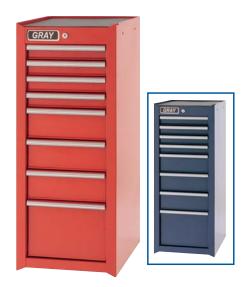

# 6 Drawer - Top Chest

| 99806SB          | width                     | depth       | height |
|------------------|---------------------------|-------------|--------|
| Overall          | 26"                       | 16"         | 19"    |
| 1 Drawer         | 223/8"                    | 141/2"      | 27/8"  |
| 5 Drawers        | 223/8"                    | 141/2"      | 17/8"  |
| Capacity:        | 5,474 cubi                | c in.       |        |
| Net Weight:      | 86 lbs.                   |             |        |
| Shipping Weight: | 92 lbs.                   |             |        |
| 999011           | Lock & key                | / included  |        |
| 999037           | Drawer liner kit included |             |        |
| 999001           | Ball bearin               | g slides (p | air)   |
|                  |                           |             |        |

# 8 Drawer - Top Chest

| 99808SB          | width       | depth        | height |
|------------------|-------------|--------------|--------|
| Overall          | 26"         | 16"          | 191/4" |
| 4 Drawers        | 11"         | 141/2"       | 17/8"  |
| 3 Drawers        | 223/8"      | 141/2"       | 17/8"  |
| 1 Drawer         | 223/8"      | 141/2"       | 27/8"  |
| Capacity:        | 5,453 cubi  | c in.        |        |
| Net Weight:      | 94 lbs.     |              |        |
| Shipping Weight: | 100 lbs.    |              |        |
| 999011           | Lock & key  | y included   |        |
| 999037A          | Drawer lin  | er kit inclu | ded    |
| 999001           | Ball bearin | g slides (p  | air)   |

# **5 Drawer - Top Chest**

| 99105SB          | width                     | depth       | height                           |
|------------------|---------------------------|-------------|----------------------------------|
| Overall          | 331/2"                    | 191/8"      | 19 <sup>1</sup> / <sub>4</sub> " |
| 1 Drawer         | 297/8"                    | 171/2"      | 5"                               |
| 4 Drawers        | 297/8"                    | 171/2"      | 17/8"                            |
| Capacity:        | 9,034 cub                 | oic in.     |                                  |
| Net Weight:      | 127 lbs.                  |             |                                  |
| Shipping Weight: | 137 lbs.                  |             |                                  |
| 999011           | Lock & ke                 | ey included | b                                |
| 999039           | Drawer liner kit included |             |                                  |
| 999003           | Ball beari                | ng slides ( | pair)                            |

# 8 Drawer - Top Chest

| 99108SB          | width                     | depth       | height |
|------------------|---------------------------|-------------|--------|
| Overall          | 411/2"                    | 181/2"      | 201/2" |
| 4 Drawers        | 223/8"                    | 151/2"      | 27/8"  |
| 4 Drawers        | 121/8"                    | 151/2"      | 27/8"  |
| Capacity:        | 9,744 cub                 | c in.       |        |
| Net Weight:      | 155 lbs.                  |             |        |
| Shipping Weight: | 167 lbs.                  |             |        |
| 999011           | Lock & key included       |             |        |
| 999042           | Drawer liner kit included |             |        |
| 999004           | Ball bearin               | g slides (p | air)   |