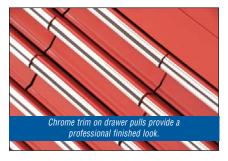

# **FEATURES & BENEFITS**

- Chrome trim on drawer pulls provide a professional finished look.
- Single bit keys provide up to 50 different locking combinations for maximum security.
- Welded heavy-duty side handles with 90° stop for easy lifting of top chests.
- Full extension friction slides on all narrow drawers.
- Roller bearing slides on all full width drawers.
- Two 16 gauge reinforcing "C" channels for extra strength; ideal for rolling across uneven floors.
- Heavy-duty casters with cross tread brakes - 5" x 2" - 1,250 lb. load rating.
- Baked enamel finish for superior scratch and chemical resistance.
- Hold-in-catch bumper prevents accidental opening of drawers.
- Double wall construction for added strength.
- Full length handle pulls allow drawers to be opened from any angle.

### **GT SERIES FEATURES**

- Chrome trim on drawer pulls provide a professional finished look.
- Single bit keys provide up to 50 different locking combinations for maximum security.
- Welded heavy-duty side handles with 90° stop for easy lifting of top chests.
- · Full extension friction slides on all narrow drawers.
- Roller bearing slides on all full width drawers.
- Two 16 gauge reinforcing "C" channels for extra strength; ideal for rolling across uneven floors.
- · Heavy-duty casters with cross tread brakes -5" x 2" - 1,250 lb. load rating.
- Baked enamel finish for superior scratch and chemical resistance.
- Hold-in-catch bumper prevents accidental opening of drawers.
- Double wall construction for added strength.
- Full length handle pulls allow drawers to be opened from any angle.