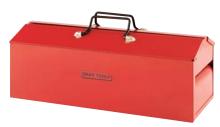

# 3 Drawer - Portable Hand Box

| 97103B           | width                      | depth | height |
|------------------|----------------------------|-------|--------|
| Overall          | 201/2"                     | 10"   | 12"    |
| 1 Drawer         | 175/8"                     | 83/4" | 25/8"  |
| 2 Drawers        | 175/8"                     | 83/4" | 2"     |
| Capacity:        | 1,734 cubic in.            |       |        |
| Net Weight:      | 24 lbs.                    |       |        |
| Shipping Weight: | 27 lbs.                    |       |        |
| 999013           | Lock & key included        |       |        |
| 999047           | Drawer liner kit included  |       |        |
| 999007           | Ball bearing slides (pair) |       |        |