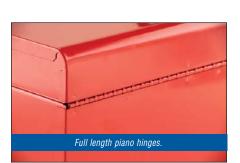

# FEATURES & BENEFITS

- Heavy gauge construction.
- Safety latch drawer system prevents drawers from accidentally opening.
- Industrial black wrinkle finish offers superior scratch and fade resistance.
- Heavy gauge steel drawers for greater load ratings & storage capacities.
- Premium quality casters with greater load ratings allow easier movement on all surfaces.
- Heavy-duty roller bearing slides allow heavily loaded drawers to open and close with ease.
- Oval handles on roller cabinets allow comfortable gripping.
- Pre-cut oil and moisture resistant drawer liners included.
- Heavy-duty lifting handles with 90° stop for easy lifting of top chests.
- Gas shocks assist in opening and closing lids on top chests (33" & 44" wide models only).