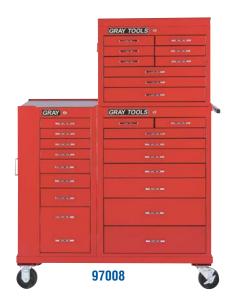

| 103/4"                   | 17"                      | 21/4"  |
| Capacity:        | 9,099 cub                | ic in.                   |        |
| Net Weight:      | 111 lbs.                 |                          |        |
| Shipping Weight: | 118 lbs.                 |                          |        |
| 97942            | Lock & ke                | y included               |        |
| 97945            | Side stora included      | ge lock &                | key    |
| 97906            | Ribbed ru<br>pad for sid | bber botto<br>de storage | m      |
| 97813            | Optional d               | rawer line               | r kit  |

Drawer slide

97907



# 8 Drawer - Left Side Rider

**97418** (see 97408 for description and dimensions)



# PRO SERIES TOOL STORAGE















| Set No. |   | Roll Cabi | net | Top Chest |   | <b>Heavy Duty Base</b> |   | <b>Left Side Cabinet</b> |   | Right Side Cabinet |   | Casters |
|---------|---|-----------|-----|-----------|---|------------------------|---|--------------------------|---|--------------------|---|---------|
| 97002   | = | 97290     | +   | 97109     | + |                        | + |                          | + |                    | + |         |
| 97003   | = | 97211     | +   | 97120     | + |                        | + |                          | + |                    | + |         |
| 97004   | = | 97250     | +   | 97166     | + |                        | + |                          | + |                    | + |         |
| 97007   | = | 97211     | +   | 97120     | + | 97823