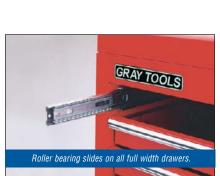

# FEATURES & BENEFITS

- Heavy gauge construction.
- Safety latch drawer system prevents drawers from accidentally opening.
- Industrial black wrinkle finish offers superior scratch and fade resistance.
- Heavy gauge steel drawers for greater load ratings & storage capacities.
- Premium quality casters with greater load ratings allow easier movement on all surfaces.
- Heavy-duty roller bearing slides allow heavily loaded drawers to open and close with ease.
- Oval handles on roller cabinets allow comfortable gripping.
- Pre-cut oil and moisture resistant drawer liners included.
- Heavy-duty lifting handles with 90° stop for easy lifting of top chests.
- Gas shocks assist in opening and closing lids on top chests (33" & 44" wide models only).