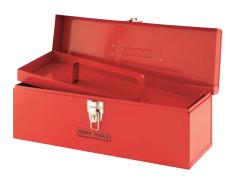

# 3 Drawer - Portable Hand Box

| 97103B           | width                      | depth | height |
|------------------|----------------------------|-------|--------|
| Overall          | 201/2"                     | 10"   | 12"    |
| 1 Drawer         | 175/8"                     | 83/4" | 25/8"  |
| 2 Drawers        | 175/8"                     | 83/4" | 2"     |
| Capacity:        | 1,734 cubic in.            |       |        |
| Net Weight:      | 24 lbs.                    |       |        |
| Shipping Weight: | 27 lbs.                    |       |        |
| 999013           | Lock & key included        |       |        |
| 999047           | Drawer liner kit included  |       |        |
| 999007           | Ball bearing slides (pair) |       |        |