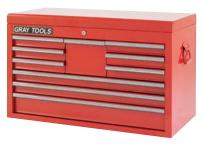

# 7 Drawer - Top Chest

| 92117B           | width       | depth                             | height |
|------------------|-------------|-----------------------------------|--------|
| Overall          | 4011/16"    | 18"                               | 23"    |
| 1 Drawer         | 361/2"      | 16 <sup>1</sup> / <sub>16</sub> " | 45/16" |
| 1 Drawer         | 221/2"      | 16 <sup>1</sup> / <sub>16</sub> " | 45/16" |
| 1 Drawer         | 105/8"      | 16 <sup>1</sup> / <sub>16</sub> " | 45/16" |
| 2 Drawers        | 221/2"      | 16 <sup>1</sup> / <sub>16</sub> " | 2"     |
| 2 Drawers        | 105/8"      | 161/16"                           | 2"     |
| Capacity:        | 9,827 cubi  | c in.                             |        |
| Net Weight:      | 160 lbs.    |                                   |        |
| Shipping Weight: | 185 lbs.    |                                   |        |
| 97949            | Lock & key  | / included                        |        |
| 99970G           | Drawer lin  | er kit inclu                      | ded    |
| 97905            | Ball bearin | g slides (p                       | air)   |
|                  |             |                                   |        |

# 9 Drawer - Top Chest

| 92119            | width      | depth                                    | height |
|------------------|------------|------------------------------------------|--------|
| Overall          | 4011/16"   | 18"                                      | 23"    |
| 1 Drawer         | 361/2"     | <b>16</b> <sup>1</sup> / <sub>16</sub> " | 45/16" |
| 4 Drawers        | 221/2"     | 161/16"                                  | 2"     |
| 4 Drawers        | 105/8"     | 161/16"                                  | 2"     |
| Capacity:        | 9,660 cub  | oic in.                                  |        |
| Net Weight:      | 175 lbs.   |                                          |        |
| Shipping Weight: | 200 lbs.   |                                          |        |
| 97949            | Lock & ke  | ey included                              | 1      |
| 99965G           | Drawer li  | ner kit incl                             | uded   |
| 97905            | Ball beari | ng slides (                              | pair)  |