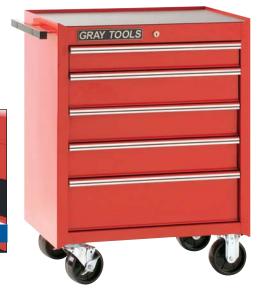

### 7 Drawer - Roller Cabinet

| 99507SB            | width        | depth        | height |
|--------------------|--------------|--------------|--------|
| Overall w/ Casters | 261/2"       | 18"          | 391/8" |
| 2 Drawers          | 223/8"       | 151/2"       | 6"     |
| 5 Drawers          | 223/8"       | 151/2"       | 27/8"  |
| 2 Swivel/2 Fixed   | 5" x 2" cast | ters         |        |
| Capacity:          | 9,147 cub    | ic in.       |        |
| Net Weight:        | 145 lbs.     |              |        |
| Shipping Weight:   | 154 lbs.     |              |        |
| 999012             | Lock & ke    | y included   |        |
| 999038             | Drawer lin   | er kit inclu | ıded   |
| 999031             | Top mat ir   | rcluded      |        |
| 999002             | Ball bearin  | ng slides (p | oair)  |

# 6 Drawer - Roller Cabinet

| 99206SB            | width                               | depth       | height |  |
|--------------------|-------------------------------------|-------------|--------|--|
| Overall w/ Casters | 34"                                 | 191/2"      | 391/8" |  |
| 1 Drawer           | 291/2"                              | 171/4"      | 87/8"  |  |
| 1 Drawer           | 291/2"                              | 171/4"      | 6"     |  |
| 4 Drawers          | 291/2"                              | 171/4"      | 27/8"  |  |
| 2 Swivel/2 Fixed   | 2 Swivel/2 Fixed 5" x 11/2" casters |             |        |  |
| Capacity:          | 13,357 cu                           | bic in.     |        |  |
| Net Weight:        | 220 lbs.                            |             |        |  |
| Shipping Weight:   | 230 lbs.                            |             |        |  |
| 999012             | Lock & ke                           | y included  |        |  |
| 999040             | Drawer liner kit included           |             |        |  |
| 999032             | Top mat included                    |             |        |  |
| 999004             | Ball bearin                         | g slides (p | oair)  |  |