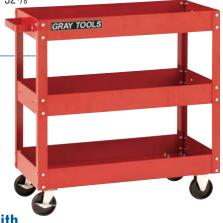

# 3 Tray - Utility Cart

| 97503B             | width        | depth  | height |
|--------------------|--------------|--------|--------|
| Overall w/ Casters | 271/2"       | 191/4" | 323/4" |
| 2 Swivel/2 Fixed 4 | 4" x 1" cast | ers    |        |
| Net Weight:        | 42 lbs.      |        |        |
| Shipping Weight:   | 47 lbs.      |        |        |
| 999035             | Ton mat in   | cluded |        |