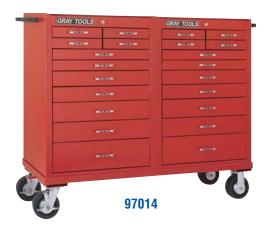

|                          | + |                    | + |         |
| 97003   | = | 97211     | +   | 97120     | + |                        | + |                          | + |                    | + |         |
| 97004   | = | 97250     | +   | 97166     | + |                        | + |                          | + |                    | + |         |
| 97007   | = | 97211     | +   | 97120     | + | 97823                  | + | 97418                    | + |                    | + |         |
| 97008   | = | 97290     | +   | 97109     | + | 97823                  | + | 97418                    | + |                    | + |         |
| 97009   | = | 97270     | +   | 97120     | + | 97823                  | + | 97418                    | + |                    | + |         |









| Set No. |   | Roll Cabin | et  | Top Chest |   | <b>Heavy Duty Base</b> |   | Left Side Cabinet |   | Right Side Cabinet |   | Casters |
|---------|---|------------|-----|-----------|---|------------------------|---|-------------------|---|--------------------|---|---------|
| 97005   | = | 97290      | +   | 97109     | + | 97825                  | + | 97418             | + | 97408              | + | 97824   |
| 97006   | = | 97211      | +   | 97120     | + | 97825                  | + | 97418             | + | 97408              | + | 97824   |
| 97010   | = | 97211      | +   | 97120     | + | 97823                  | + |                   | + | 97408              | + |         |
| 97011   | = | 97290      | +   | 97109     | + | 97823                  | + |                   | + |