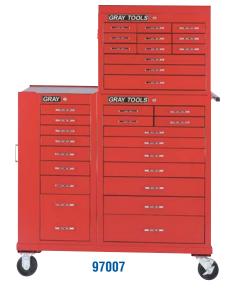

| 103/4"                   | 17"                      | 21/4"  |
| Capacity:        | 9,099 cub                | ic in.                   |        |
| Net Weight:      | 111 lbs.                 |                          |        |
| Shipping Weight: | 118 lbs.                 |                          |        |
| 97942            | Lock & ke                | y included               |        |
| 97945            | Side stora included      | ge lock &                | key    |
| 97906            | Ribbed ru<br>pad for sid | bber botto<br>de storage | m      |
| 97813            | Optional d               | rawer line               | r kit  |

Drawer slide

97907



# 8 Drawer - Left Side Rider

**97418** (see 97408 for description and dimensions)



# PRO SERIES TOOL STORAGE















| Set No. |   | Roll Cabi | net | Top Chest |   | <b>Heavy Duty Base</b> |   | <b>Left Side Cabinet</b> |   | Right Side Cabinet |   | Casters |
|---------|---|-----------|-----|-----------|---|------------------------|---|--------------------------|---|--------------------|---|---------|
| 97002   | = | 97290     | +   | 97109     | + |                        | + |                          | + |                    | + |         |
| 97003   | = | 97211     | +   | 97120     | + |                        | + |                          | + |                    | + |         |
| 97004   | = | 97250     | +   | 97166     | + |                        | + |                          | + |                    | + |         |
| 97007   | = | 97211     | +   | 97120     | + | 97823