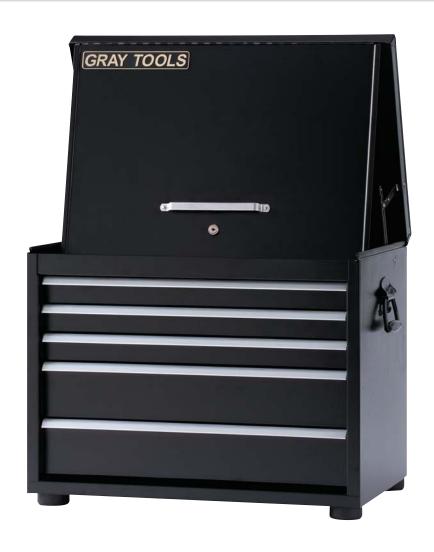

# **MARQUIS SERIES TOOL STORAGE**

# **5 Drawer - Top Chest**

| 99105SB          | width                     | depth       | height                           |
|------------------|---------------------------|-------------|----------------------------------|
| Overall          | 331/2"                    | 191/8"      | 19 <sup>1</sup> / <sub>4</sub> " |
| 1 Drawer         | 297/8"                    | 171/2"      | 5"                               |
| 4 Drawers        | 297/8"                    | 171/2"      | 17/8"                            |
| Capacity:        | 9,034 cub                 | oic in.     |                                  |
| Net Weight:      | 127 lbs.                  |             |                                  |
| Shipping Weight: | 137 lbs.                  |             |                                  |
| 999011           | Lock & ke                 | ey included | b                                |
| 999039           | Drawer liner kit included |             |                                  |
| 999003           | Ball beari                | ng slides ( | pair)                            |