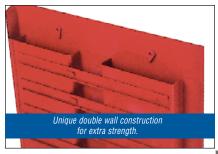

# **FEATURES & BENEFITS**

- Chrome trim on drawer pulls provide a professional finished look.
- Single bit keys provide up to 50 different locking combinations for maximum security.
- Welded heavy-duty side handles with 90° stop for easy lifting of top chests.
- Full extension friction slides on all narrow drawers.
- Roller bearing slides on all full width drawers.
- Two 16 gauge reinforcing "C" channels for extra strength; ideal for rolling across uneven floors.
- Heavy-duty casters with cross tread brakes - 5" x 2" - 1,250 lb. load rating.
- Baked enamel finish for superior scratch and chemical resistance.
- Hold-in-catch bumper prevents accidental opening of drawers.
- Double wall construction for added strength.
- Full length handle pulls allow drawers to be opened from any angle.

### **GT SERIES FEATURES**

- Chrome trim on drawer pulls provide a professional finished look.
- Single bit keys provide up to 50 different locking combinations for maximum security.
- Welded heavy-duty side handles with 90° stop for easy lifting of top chests.
- · Full extension friction slides on all narrow drawers.
- Roller bearing slides on all full width drawers.
- Two 16 gauge reinforcing "C" channels for extra strength; ideal for rolling across uneven floors.
- · Heavy-duty casters with cross tread brakes -5" x 2" - 1,250 lb. load rating.
- Baked enamel finish for superior scratch and chemical resistance.
- Hold-in-catch bumper prevents accidental opening of drawers.
- Double wall construction for added strength.
- Full length handle pulls allow drawers to be opened from any angle.