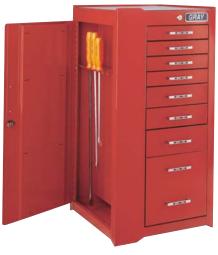

# 3 Drawer - Portable Hand Box

| 97103B           | width                      | depth | height |
|------------------|----------------------------|-------|--------|
| Overall          | 201/2"                     | 10"   | 12"    |
| 1 Drawer         | 175/8"                     | 83/4" | 25/8"  |
| 2 Drawers        | 175/8"                     | 83/4" | 2"     |
| Capacity:        | 1,734 cubic in.            |       |        |
| Net Weight:      | 24 lbs.                    |       |        |
| Shipping Weight: | 27 lbs.                    |       |        |
| 999013           | Lock & key included        |       |        |
| 999047           | Drawer liner kit included  |       |        |
| 999007           | Ball bearing slides (pair) |       |        |