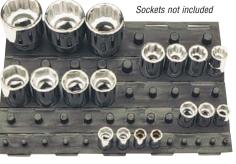

999011Lock & key included999046Drawer liner kit included999006Ball bearing slides (pair)