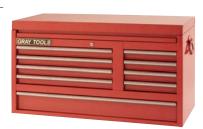

### 7 Drawer - Roller Cabinet

| 99507SB            | width        | depth        | height |
|--------------------|--------------|--------------|--------|
| Overall w/ Casters | 261/2"       | 18"          | 391/8" |
| 2 Drawers          | 223/8"       | 151/2"       | 6"     |
| 5 Drawers          | 223/8"       | 151/2"       | 27/8"  |
| 2 Swivel/2 Fixed   | 5" x 2" cast | ters         |        |
| Capacity:          | 9,147 cub    | ic in.       |        |
| Net Weight:        | 145 lbs.     |              |        |
| Shipping Weight:   | 154 lbs.     |              |        |
| 999012             | Lock & ke    | y included   |        |
| 999038             | Drawer lin   | er kit inclu | ıded   |
| 999031             | Top mat ir   | rcluded      |        |
| 999002             | Ball bearin  | ng slides (p | oair)  |

# 6 Drawer - Roller Cabinet

| 99206SB            | width                               | depth       | height |  |
|--------------------|-------------------------------------|-------------|--------|--|
| Overall w/ Casters | 34"                                 | 191/2"      | 391/8" |  |
| 1 Drawer           | 291/2"                              | 171/4"      | 87/8"  |  |
| 1 Drawer           | 291/2"                              | 171/4"      | 6"     |  |
| 4 Drawers          | 291/2"                              | 171/4"      | 27/8"  |  |
| 2 Swivel/2 Fixed   | 2 Swivel/2 Fixed 5" x 11/2" casters |             |        |  |
| Capacity:          | 13,357 cu                           | bic in.     |        |  |
| Net Weight:        | 220 lbs.                            |             |        |  |
| Shipping Weight:   | 230 lbs.                            |             |        |  |
| 999012             | Lock & ke                           | y included  |        |  |
| 999040             | Drawer liner kit included           |             |        |  |
| 999032             | Top mat included                    |             |        |  |
| 999004             | Ball bearin                         | g slides (p | oair)  |  |

### 8 Drawer - Roller Cabinet

| 99208SB            | width            | depth        | height |  |
|--------------------|------------------|--------------|--------|--|
| Overall w/ Casters | 34"              | 191/2"       | 391/8" |  |
| 1 Drawer           | 291/2"           | 171/4"       | 6"     |  |
| 7 Drawers          | 291/2"           | 171/4"       | 27/8"  |  |
| 2 Swivel/2 Fixed S | 5" x 1¹/2" ca    | asters       |        |  |
| Capacity:          | 13,294 cu        | bic in.      |        |  |
| Net Weight:        | 235 lbs.         |              |        |  |
| Shipping Weight:   | Weight: 245 lbs. |              |        |  |
| 999012             | Lock & ke        | y included   |        |  |
| 999041             | Drawer lin       | er kit inclu | ded    |  |
| 999032             | Top mat in       | cluded       |        |  |
| 999004             | Ball bearin      | g slides (p  | air)   |  |
|                    |                  |              |        |  |