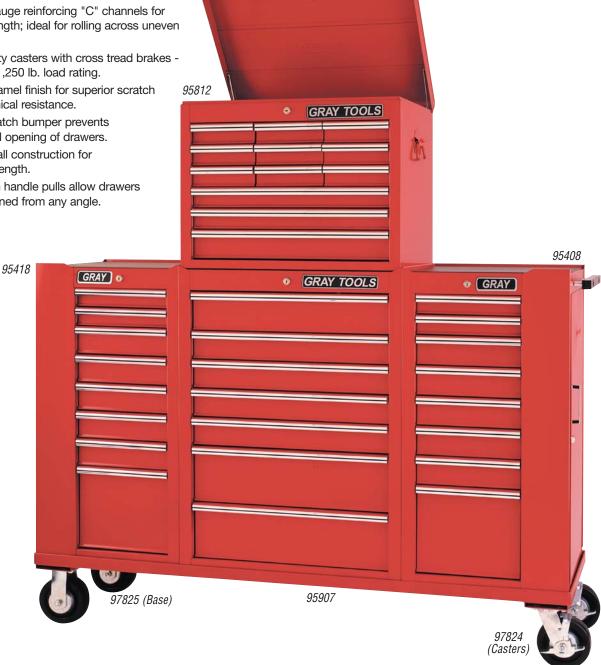

### 35 Drawer Tool Box Combination Set

includes: 95812, 95907, 95408, 95418, 97825 & 97824

# 12 Drawer - Top Chest

| 95812            | width                      | depth       | height |
|------------------|----------------------------|-------------|--------|
| Overall          | 261/8"                     | 171/2"      | 21"    |
| 1 Drawer         | 221/2"                     | 161/4"      | 31/4"  |
| 2 Drawers        | 221/2"                     | 161/4"      | 21/2"  |
| 9 Drawers        | 63/4"                      | 161/4"      | 21/4"  |
| Capacity:        | 6,823 cubic in.            |             |        |
| Net Weight:      | 110 lbs.                   |             |        |
| Shipping Weight: | 116 lbs.                   |             |        |
| 97941            | Lock & key                 | / included  |        |
| 97826            | Optional di                | rawer liner | kit    |
| 97905            | Ball bearing slides (pair) |             |        |
| 97907            | Drawer slid                | de          |        |

# 7 Drawer - Roller Cabinet

| 95907              | width                            | depth      | height  |  |
|--------------------|----------------------------------|------------|---------|--|
| Overall w/ Casters | 261/2"                           | 18"        | 421/2"  |  |
| 1 Drawer           | 221/2"                           | 161/4"     | 41/4"   |  |
| 2 Drawers          | 221/2"                           | 161/4"     | 611/16" |  |
| 4 Drawers          | 221/2"                           | 161/4"     | 31/4"   |  |
| 2 Swivel/2 Fixed 5 | 2 Swivel/2 Fixed 5" x 2" casters |            |         |  |
| Capacity:          | 11,197 cul                       | oic in.    |         |  |
| Net Weight:        | 154 lbs.                         |            |         |  |
| Shipping Weight:   | 162 lbs.                         |            |         |  |
| 97942              | Lock & key                       | / included |         |  |
| 97829              | Optional drawer liner kit        |            |         |  |
| 97905              | Ball bearing slides (pair)       |            |         |  |
|                    |                                  |            |         |  |

# 8 Drawer - Right Side Rider

| 95408                   | width                            | depth  | height |
|-------------------------|----------------------------------|--------|--------|
| Overall                 | 183/8"                           | 18"    | 371/2" |
| Side Storage            | 173/4"                           | 5"     | 36"    |
| 1 Drawer*               | 103/4"                           | 161/4" | 10"    |
| 2 Drawers*              | 103/4"                           | 161/4" | 2"     |
| 5 Drawers*              | 103/4"                           | 161/4" | 33/16" |
| *Friction slide drawers |                                  |        |        |
| Capacity:               | 8,500 cubic in.                  |        |        |
| Net Weight:             | 113 lbs.                         |        |        |
| Shipping Weight:        | 120 lbs.                         |        |        |
| 97942                   | Lock & key included              |        |        |
| 97945                   | Side storage lock & key included |        |        |
| 97813                   | Optional drawer liner kit        |        |        |
| 97907                   | Drawer slide                     |        |        |

# 8 Drawer - Left Side Rider

95418 (see 95408 for description and dimensions)