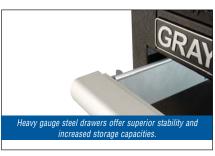

# FEATURES & BENEFITS

- Heavy gauge construction.
- Safety latch drawer system prevents drawers from accidentally opening.
- Industrial black wrinkle finish offers superior scratch and fade resistance.
- Heavy gauge steel drawers for greater load ratings & storage capacities.
- Premium quality casters with greater load ratings allow easier movement on all surfaces.
- Heavy-duty roller bearing slides allow heavily loaded drawers to open and close with ease.
- Oval handles on roller cabinets allow comfortable gripping.
- Pre-cut oil and moisture resistant drawer liners included.
- Heavy-duty lifting handles with 90° stop for easy lifting of top chests.
- Gas shocks assist in opening and closing lids on top chests (33" & 44" wide models only).