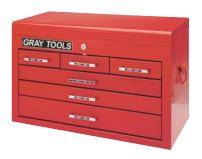

# 8 Drawer - Top Chest

| 99808SB          | width       | depth        | height |
|------------------|-------------|--------------|--------|
| Overall          | 26"         | 16"          | 191/4" |
| 4 Drawers        | 11"         | 141/2"       | 17/8"  |
| 3 Drawers        | 223/8"      | 141/2"       | 17/8"  |
| 1 Drawer         | 223/8"      | 141/2"       | 27/8"  |
| Capacity:        | 5,453 cubi  | c in.        |        |
| Net Weight:      | 94 lbs.     |              |        |
| Shipping Weight: | 100 lbs.    |              |        |
| 999011           | Lock & key  | y included   |        |
| 999037A          | Drawer lin  | er kit inclu | ded    |
| 999001           | Ball bearin | g slides (p  | air)   |