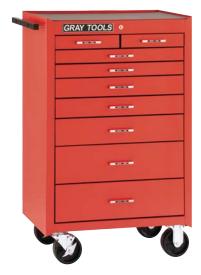

### 7 Drawer - Roller Cabinet

| 99507SB            | width        | depth        | height |
|--------------------|--------------|--------------|--------|
| Overall w/ Casters | 261/2"       | 18"          | 391/8" |
| 2 Drawers          | 223/8"       | 151/2"       | 6"     |
| 5 Drawers          | 223/8"       | 151/2"       | 27/8"  |
| 2 Swivel/2 Fixed   | 5" x 2" cast | ters         |        |
| Capacity:          | 9,147 cub    | ic in.       |        |
| Net Weight:        | 145 lbs.     |              |        |
| Shipping Weight:   | 154 lbs.     |              |        |
| 999012             | Lock & ke    | y included   |        |
| 999038             | Drawer lin   | er kit inclu | ıded   |
| 999031             | Top mat ir   | rcluded      |        |
| 999002             | Ball bearin  | ng slides (p | oair)  |