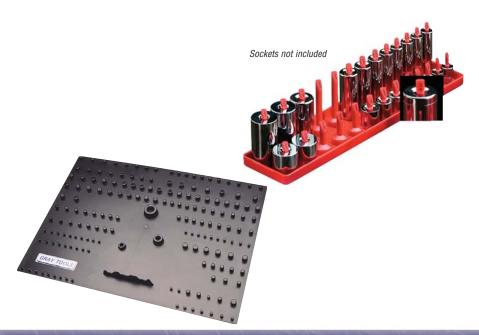

.                     |        |

Joins any two Pro Series or GT Series roller cabinets to make super wide roller cabinet.



# 6" x 2" Needle Bearing Caster Set

### 97824

97825

Overall inside

Shipping Weight: 391/2 lbs.

Net Weight:

3,200 lb. Load Rating

Fits carriage Part No. 97823, 97825 and 97837

Contains: 2 fixed and 2 swivel

casters with brakes.

97847 Brake casters 2 pieces 97848 Fixed casters 2 pieces



# 5" x 1 1/2 " Caster Set

### 97928

1,200 lb. Load Rating

Contains: 2 fixed and 2 swivel

casters with brakes.

97930 Brake casters 2 pieces 97929 Fixed casters 2 pieces

# 5" x 2" Caster Set

### 97909

1,400 lb. Load Rating

Contains: 2 fixed and 2 swivel

casters with brakes.

97910 Brake casters 2 pieces 97911 Fixed casters 2 pieces



# TOOL ORGANIZERS















# **Plastic Socket Organizers**

| Part No. | Description              | Size       |
|----------|--------------------------|------------|
| 94114    | Plastic Socket Organizer | 1/4" Drive |
| 94211    | Plastic Socket Organizer | 3/8" Drive |
| 94209    | Plastic Socket Organizer | 3/8" Drive |
| 94309    | Plastic Socket Organizer | 1/2" Drive |
| 94306    | Plastic Socket Organizer | 1/2" Drive |
| 94404    | Plastic Socket Organizer | 3/4" Drive |
| 94406    | Plastic Socket Organizer | 3/4" Drive |

# **Plastic Socket Organizer Sets**

| Part No | Size            |            |
|---------|-----------------|------------|
| 94220   | Socket Rack Set | 3/8" Drive |
| 94315   | Socket Rack Set | 1/2" Drive |
| 94410   | Socket Rack Set | 3/4" Drive |

# **Socket Bars With Clips**

| Pa