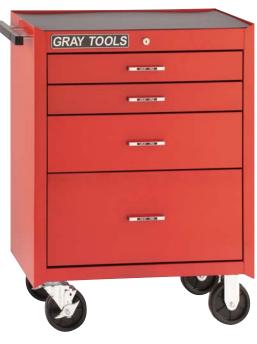

### 7 Drawer - Roller Cabinet

| 99507SB            | width        | depth        | height |
|--------------------|--------------|--------------|--------|
| Overall w/ Casters | 261/2"       | 18"          | 391/8" |
| 2 Drawers          | 223/8"       | 151/2"       | 6"     |
| 5 Drawers          | 223/8"       | 151/2"       | 27/8"  |
| 2 Swivel/2 Fixed   | 5" x 2" cast | ters         |        |
| Capacity:          | 9,147 cub    | ic in.       |        |
| Net Weight:        | 145 lbs.     |              |        |
| Shipping Weight:   | 154 lbs.     |              |        |
| 999012             | Lock & ke    | y included   |        |
| 999038             | Drawer lin   | er kit inclu | ıded   |
| 999031             | Top mat ir   | rcluded      |        |
| 999002             | Ball bearin  | ng slides (p | oair)  |