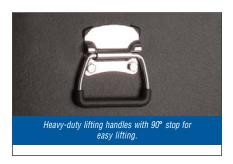

# FEATURES & BENEFITS

- Heavy gauge construction.
- Safety latch drawer system prevents drawers from accidentally opening.
- Industrial black wrinkle finish offers superior scratch and fade resistance.
- Heavy gauge steel drawers for greater load ratings & storage capacities.
- Premium quality casters with greater load ratings allow easier movement on all surfaces.
- Heavy-duty roller bearing slides allow heavily loaded drawers to open and close with ease.
- Oval handles on roller cabinets allow comfortable gripping.
- Pre-cut oil and moisture resistant drawer liners included.
- Heavy-duty lifting handles with 90° stop for easy lifting of top chests.
- Gas shocks assist in opening and closing lids on top chests (33" & 44" wide models only).