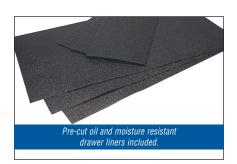

# FEATURES & BENEFITS

- Heavy gauge construction.
- Safety latch drawer system prevents drawers from accidentally opening.
- Industrial black wrinkle finish offers superior scratch and fade resistance.
- Heavy gauge steel drawers for greater load ratings & storage capacities.
- Premium quality casters with greater load ratings allow easier movement on all surfaces.
- Heavy-duty roller bearing slides allow heavily loaded drawers to open and close with ease.
- Oval handles on roller cabinets allow comfortable gripping.
- Pre-cut oil and moisture resistant drawer liners included.
- Heavy-duty lifting handles with 90° stop for easy lifting of top chests.
- Gas shocks assist in opening and closing lids on top chests (33" & 44" wide models only).

# **FEATURES & BENEFITS**

- · Heavy gauge construction.
- · Reinforced front corners.
- Baked enamel finish for superior scratch and chemical resistance.
- Welded heavy-duty lifting handles with 90° stop for easy lifting of top chests.
- Heavy-duty casters with cross tread brakes - 5" x 2" - 1,250 lb. load rating.
- Roller bearing slides allow heavily loaded drawers to open and close with ease.
- Oval handles on roller cabinets allow comfortable gripping.
- Pre-cut oil and moisture resistant drawer liners included.
- Exclusive low profile till allows maximum viewing and access on top chests.
- Hold-in-catch bumper prevents drawers from accidentally opening.
- Gas shocks assist in opening and closing lids on top chests.

# **FEATURES & BENEFITS**

- Chrome trim on drawer pulls provide a professional finished look.
- Single bit keys provide up to 50 different locking combinations for maximum security.
- Welded heavy-duty side handles with 90° stop for easy lifting of top chests.
- Full extension friction slides on all narrow drawers.
- Roller bearing slides on all full width drawers.
- Two 16 gauge reinforcing "C" channels for extra strength; ideal for rolling across uneven floors.
- Heavy-duty casters with cross tread brakes - 5" x 2" - 1,250 lb. load rating.
- Baked enamel finish for superior scratch and chemical resistance.
- Hold-in-catch bumper prevents accidental opening of drawers.
- Double wall construction for added strength.
- Full length handle pulls allow drawers to be opened from any angle.

### **GT SERIES FEATURES**

- Chrome trim on drawer pulls provide a professional finished look.
- Single bit keys provide up to 50 different locking combinations for maximum security.
- Welded heavy-duty side handles with 90° stop for easy lifting of top chests.
- · Full extension friction slides on all narrow drawers.
- Roller bearing slides on all full width drawers.
- Two 16 gauge reinforcing "C" channels for extra strength; ideal for rolling across uneven floors.
- · Heavy-duty casters with cross tread brakes -5" x 2" - 1,250 lb. load rating.
- Baked enamel finish for superior scratch and chemical resistance.
- Hold-in-catch bumper prevents accidental opening of drawers.
- Double wall construction for added strength.
- Full length handle pulls allow drawers to be opened from any angle.