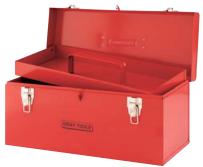

# 3 Drawer - Portable Hand Box

| 97103B           | width                      | depth | height |
|------------------|----------------------------|-------|--------|
| Overall          | 201/2"                     | 10"   | 12"    |
| 1 Drawer         | 175/8"                     | 83/4" | 25/8"  |
| 2 Drawers        | 175/8"                     | 83/4" | 2"     |
| Capacity:        | 1,734 cubic in.            |       |        |
| Net Weight:      | 24 lbs.                    |       |        |
| Shipping Weight: | 27 lbs.                    |       |        |
| 999013           | Lock & key included        |       |        |
| 999047           | Drawer liner kit included  |       |        |
| 999007           | Ball bearing slides (pair) |       |        |