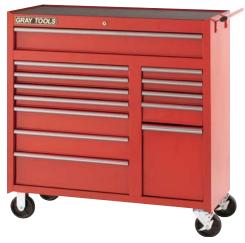

### 7 Drawer - Roller Cabinet

| 99507SB            | width        | depth        | height |
|--------------------|--------------|--------------|--------|
| Overall w/ Casters | 261/2"       | 18"          | 391/8" |
| 2 Drawers          | 223/8"       | 151/2"       | 6"     |
| 5 Drawers          | 223/8"       | 151/2"       | 27/8"  |
| 2 Swivel/2 Fixed   | 5" x 2" cast | ters         |        |
| Capacity:          | 9,147 cub    | ic in.       |        |
| Net Weight:        | 145 lbs.     |              |        |
| Shipping Weight:   | 154 lbs.     |              |        |
| 999012             | Lock & ke    | y included   |        |
| 999038             | Drawer lin   | er kit inclu | ıded   |
| 999031             | Top mat ir   | rcluded      |        |
| 999002             | Ball bearin  | ng slides (p | oair)  |

# 6 Drawer - Roller Cabinet

| 99206SB            | width                               | depth       | height |  |
|--------------------|-------------------------------------|-------------|--------|--|
| Overall w/ Casters | 34"                                 | 191/2"      | 391/8" |  |
| 1 Drawer           | 291/2"                              | 171/4"      | 87/8"  |  |
| 1 Drawer           | 291/2"                              | 171/4"      | 6"     |  |
| 4 Drawers          | 291/2"                              | 171/4"      | 27/8"  |  |
| 2 Swivel/2 Fixed   | 2 Swivel/2 Fixed 5" x 11/2" casters |             |        |  |
| Capacity:          | 13,357 cu                           | bic in.     |        |  |
| Net Weight:        | 220 lbs.                            |             |        |  |
| Shipping Weight:   | 230 lbs.                            |             |        |  |
| 999012             | Lock & ke                           | y included  |        |  |
| 999040             | Drawer liner kit included           |             |        |  |
| 999032             | Top mat included                    |             |        |  |
| 999004             | Ball bearin                         | g slides (p | oair)  |  |

### 8 Drawer - Roller Cabinet

| 99208SB            | width            | depth        | height |  |
|--------------------|------------------|--------------|--------|--|
| Overall w/ Casters | 34"              | 191/2"       | 391/8" |  |
| 1 Drawer           | 291/2"           | 171/4"       | 6"     |  |
| 7 Drawers          | 291/2"           | 171/4"       | 27/8"  |  |
| 2 Swivel/2 Fixed S | 5" x 1¹/2" ca    | asters       |        |  |
| Capacity:          | 13,294 cu        | bic in.      |        |  |
| Net Weight:        | 235 lbs.         |              |        |  |
| Shipping Weight:   | Weight: 245 lbs. |              |        |  |
| 999012             | Lock & ke        | y included   |        |  |
| 999041             | Drawer lin       | er kit inclu | ded    |  |
| 999032             | Top mat in       | cluded       |        |  |
| 999004             | Ball bearin      | g slides (p  | air)   |  |
|                    |                  |              |        |  |

# 10 Drawer - Roller Cabinet

|                    |                                   | 0 0-10       | -      |
|--------------------|-----------------------------------|--------------|--------|
| 99210SB            | width                             | depth        | height |
| Overall w/ Casters | 42"                               | 19"          | 40"    |
| 1 Drawer           | 367/8"                            | 151/2"       | 43/4"  |
| 1 Drawer           | 121/8"                            | 151/2"       | 123/8" |
| 2 Drawers          | 223/8"                            | 151/2"       | 61/8"  |
| 3 Drawers          | 223/8"                            | 151/2"       | 27/8"  |
| 3 Drawers          | 121/8"                            | 151/2"       | 27/8"  |
| 2 Swivel/2 Fixed 5 | Swivel/2 Fixed 5" x 11/2" casters |              |        |
| Capacity:          | 13,901 cul                        | oic in.      |        |
| Net Weight:        | 295 lbs.                          |              |        |
| Shipping Weight:   | 310 lbs.                          |              |        |
| 999012             | Lock & key                        | / included   |        |
| 999043             | Drawer line                       | er kit inclu | ded    |
| 999033             | Top mat in                        | cluded       |        |
| 999005             | Ball bearin                       | g slides (p  | air)   |
|                    |                                   |              |        |

# 13 Drawer - Roller Cabinet

| 99213SB            | width                             | depth       | height |  |
|--------------------|-----------------------------------|-------------|--------|--|
| Overall w/ Casters | 42"                               | 19"         | 40"    |  |
| 1 Drawer           | 367/8"                            | 151/2"      | 43/4"  |  |
| 1 Drawer           | 223/8"                            | 151/2"      | 61/8"  |  |
| 1 Drawer           | 121/8"                            | 151/2"      | 61/8"  |  |
| 5 Drawers          | 223/8"                            | 151/2"      | 27/8"  |  |
| 5 Drawers          | 121/8"                            | 151/2"      | 27/8"  |  |
| 2 Swivel/2 Fixed   | Swivel/2 Fixed 5" x 11/2" casters |             |        |  |
| Capacity:          | 13,677 cu                         | ıbic in.    |        |  |
| Net Weight:        | 305 lbs.                          |             |        |  |
| Shipping Weight:   | 320 lbs.                          |             |        |  |
| 999012             | Lock & ke                         | ey included | b      |  |
| 999044             | Drawer liner kit included         |             |        |  |
| 999033             | Top mat included                  |             |        |  |
| 999005             | Ball beari                        | ng slides ( | pair)  |  |