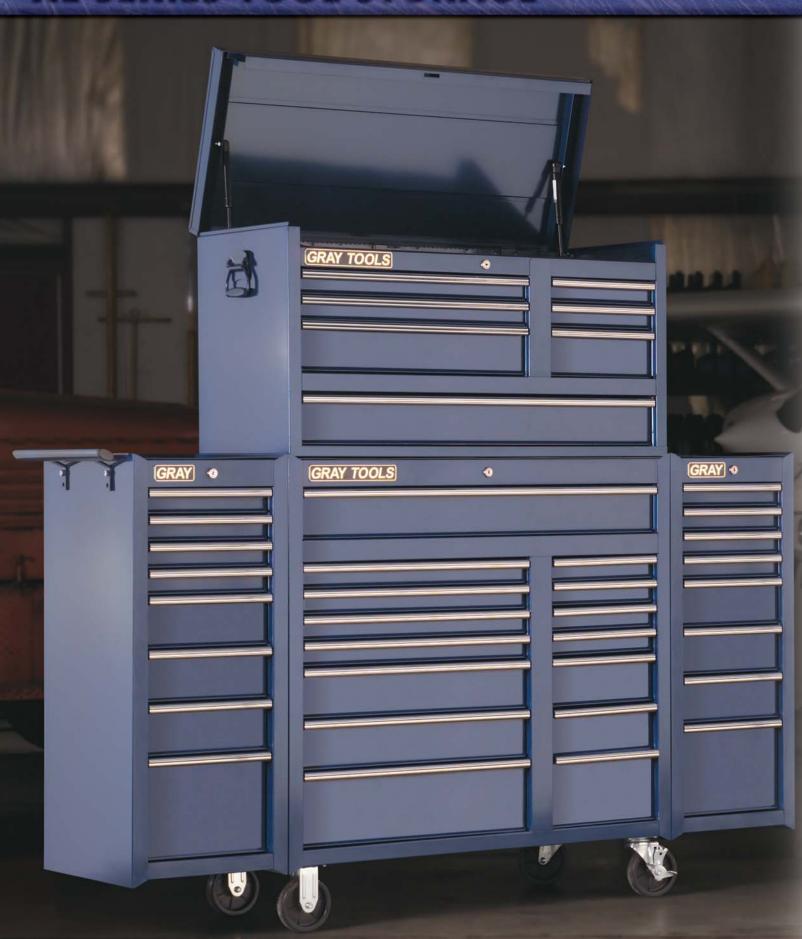

# **MARQUIS SERIES TOOL STORAGE**

# FEATURES & BENEFITS

- Heavy gauge construction.
- Safety latch drawer system prevents drawers from accidentally opening.
- Industrial black wrinkle finish offers superior scratch and fade resistance.
- Heavy gauge steel drawers for greater load ratings & storage capacities.
- Premium quality casters with greater load ratings allow easier movement on all surfaces.
- Heavy-duty roller bearing slides allow heavily loaded drawers to open and close with ease.
- Oval handles on roller cabinets allow comfortable gripping.
- Pre-cut oil and moisture resistant drawer liners included.
- Heavy-duty lifting handles with 90° stop for easy lifting of top chests.
- Gas shocks assist in opening and closing lids on top chests (33" & 44" wide models only).