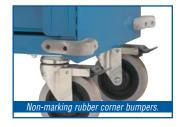

# 4" x 1" Casters

**999024** Brake caster (1 piece)

Load Rating 160 lbs per caster

Net Weight: 1.0 lbs.

**999025** Fixed caster (1 piece)

Load Rating 160 lbs per caster

Net Weight: 1.0 lbs.

# 5" x 11/2" Heavy Duty Casters

999022 Brake caster (1 piece)

Load Rating 400 lbs per caster

Net Weight: 6.0 lbs.

**999023** Fixed caster (1 piece)

Load Rating 400 lbs per caster

Net Weight: 5.2 lbs.

# 5" x 2" Casters

999020 Brake caster (1 piece)

Load Rating 200 lbs per caster

Net Weight: 2.7 lbs.

**999021** Fixed caster (1 piece)

Load Rating 200 lbs per caster

Net Weight: 2.0 lbs.