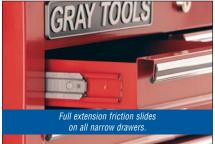

# **FEATURES & BENEFITS**

- Chrome trim on drawer pulls provide a professional finished look.
- Single bit keys provide up to 50 different locking combinations for maximum security.
- Welded heavy-duty side handles with 90° stop for easy lifting of top chests.
- Full extension friction slides on all narrow drawers.
- Roller bearing slides on all full width drawers.
- Two 16 gauge reinforcing "C" channels for extra strength; ideal for rolling across uneven floors.
- Heavy-duty casters with cross tread brakes - 5" x 2" - 1,250 lb. load rating.
- Baked enamel finish for superior scratch and chemical resistance.
- Hold-in-catch bumper prevents accidental opening of drawers.
- Double wall construction for added strength.
- Full length handle pulls allow drawers to be opened from any angle.

### **GT SERIES FEATURES**

- Chrome trim on drawer pulls provide a professional finished look.
- Single bit keys provide up to 50 different locking combinations for maximum security.
- Welded heavy-duty side handles with 90° stop for easy lifting of top chests.
- · Full extension friction slides on all narrow drawers.
- Roller bearing slides on all full width drawers.
- Two 16 gauge reinforcing "C" channels for extra strength; ideal for rolling across uneven floors.
- · Heavy-duty casters with cross tread brakes -5" x 2" - 1,250 lb. load rating.
- Baked enamel finish for superior scratch and chemical resistance.
- Hold-in-catch bumper prevents accidental opening of drawers.
- Double wall construction for added strength.
- Full length handle pulls allow drawers to be opened from any angle.