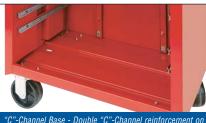

"C"-Channel Base - Double "C"-Channel reinforcement on inside of bottom on roller cabinets increases load bearing capacity by over 30%. "C"-Channel also keeps box rigid and square.