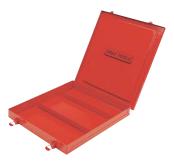

# **Side Shelf**

| Oldo Olloi       | •          |              |         |
|------------------|------------|--------------|---------|
| 9130B            | width      | depth        | height  |
|                  | 17"        | 16"          | 3/4"    |
| Fits all Marquis | Series cab | inets & side | e rider |
| Net Weight:      | 9 lbs      |              |         |