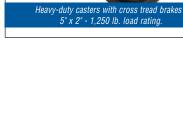

# **FEATURES & BENEFITS**

- · Heavy gauge construction.
- · Reinforced front corners.
- Baked enamel finish for superior scratch and chemical resistance.
- Welded heavy-duty lifting handles with 90° stop for easy lifting of top chests.
- Heavy-duty casters with cross tread brakes - 5" x 2" - 1,250 lb. load rating.
- Roller bearing slides allow heavily loaded drawers to open and close with ease.
- Oval handles on roller cabinets allow comfortable gripping.
- Pre-cut oil and moisture resistant drawer liners included.
- Exclusive low profile till allows maximum viewing and access on top chests.
- Hold-in-catch bumper prevents drawers from accidentally opening.
- Gas shocks assist in opening and closing lids on top chests.

### **XL SERIES FEATURES**

- · Heavy gauge construction.
- Reinforced front corners.
- Baked enamel finish for superior scratch and chemical resistance.
- Welded heavy-duty lifting handles with 90° stop for easy lifting of top chests.
- Heavy-duty casters with cross tread brakes - 5" x 2" - 1,250 lb. load rating.
- Roller bearing slides allow heavily loaded drawers to open and close with ease.
- Oval handles on roller cabinets allow comfortable gripping.
- Pre-cut oil and moisture resistant drawer liners included.
- Exclusive low profile till allows maximum viewing and access on top chests.
- Hold-in-catch bumper prevents drawers from accidentally opening.