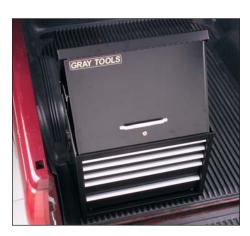

# 7 Drawer - Side Rider

| 99407SB            | width                     | depth        | height |
|--------------------|---------------------------|--------------|--------|
| Overall w/ Casters | 143/4"                    | 18"          | 333/4" |
| 2 Drawers          | 101/2"                    | 151/2"       | 6"     |
| 5 Drawers          | 101/2"                    | 151/2"       | 27/8"  |
| Capacity:          | 4,292 cu                  | bic in.      |        |
| Net Weight:        | 90 lbs.                   |              |        |
| Shipping Weight:   | 94 lbs.                   |              |        |
| 999012             | Lock & F                  | key include  | d      |
| 999045             | Drawer liner kit included |              |        |
| 999034             | Top mat included          |              |        |
| 999008             | Ball bear                 | ing slides ( | (pair) |