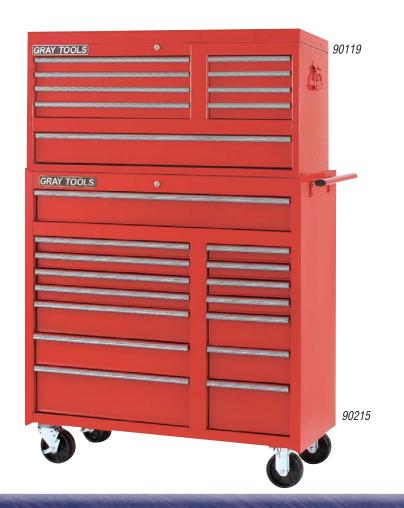

# 24 Drawer Tool Box Combination Set

includes: 90119 & 90215

# 9 Drawer - Top Chest

| 90119     | width   | depth   | height |
|-----------|---------|---------|--------|
| Overall   | 405/16" | 171/2"  | 21"    |
| 1 Drawer* | 361/2"  | 163/16" | 45/16" |
| 4 Drawers | 221/2"  | 163/16" | 2"     |
| 4 Drawers | 105/8"  | 163/16" | 2"     |

### 15 Drawer - Roller Cabinet

| 90215              | width    | depth   | height  |
|--------------------|----------|---------|---------|
| Overall w/ Casters | 4011/16" | 18"     | 421/2"  |
| 1 Drawer           | 221/2"   | 163/16" | 617/32" |
| 1 Drawer           | 105/8"   | 163/16" | 617/32" |
| 1 Drawer*          | 361/2"   | 163/16" | 45/16"  |
| 2 Drawers          | 221/2"   | 163/16" | 45/16"  |
| 2 Drawers          | 105/8"   | 163/16" | 45/16"  |
| 4 Drawers          | 221/2"   | 163/16" | 2"      |
| 4 Drawers          | 105/8"   | 163/16" | 2"      |
| *D !! D '          | n        |         |         |