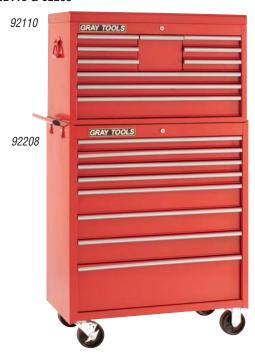

# **10 Drawer - Top Chest**

| 92110             | width                     | depth                             | height |
|-------------------|---------------------------|-----------------------------------|--------|
| Overall           | 345/8"                    | 171/2"                            | 21"    |
| 1 Drawer          | 303/4"                    | 16 <sup>1</sup> / <sub>16</sub> " | 33/4"  |
| 1 Drawer*         | 73/8"                     | 163/16"                           | 65/8"  |
| 2 Drawers         | 303/4"                    | 16 <sup>1</sup> / <sub>16</sub> " | 2"     |
| 6 Drawers*        | 105/8"                    | 163/16"                           | 2"     |
| * Friction drawer | slides                    |                                   |        |
| Capacity:         | 9,098 cul                 | oic in.                           |        |
| Net Weight:       | 115 lbs.                  |                                   |        |
| Shipping Weight:  | 125 lbs.                  |                                   |        |
| 97940             |                           | ey included                       |        |
| 99962G            | Drawer liner kit included |                                   |        |
| 97905             | Ball beari                | na slides (                       | pair)  |

### 8 Drawer - Roller Cabinet

| 92208                            | width        | depth                                    | height |  |
|----------------------------------|--------------|------------------------------------------|--------|--|
| Overall w/ Casters               | 35"          | 18"                                      | 421/2" |  |
| 1 Drawer                         | 31"          | 161/16"                                  | 85/8"  |  |
| 3 Drawers                        | 31"          | <b>16</b> <sup>1</sup> / <sub>16</sub> " | 45/16" |  |
| 4 Drawers                        | 31"          | <b>16</b> <sup>1</sup> / <sub>16</sub> " | 2"     |  |
| 2 Swivel/2 Fixed 5" x 2" casters |              |                                          |        |  |
| Capacity:                        | 14,720 cu    | bic in.                                  |        |  |
| Net Weight:                      | 185 lbs.     |                                          |        |  |
| Shipping Weight:                 | 205 lbs.     |                                          |        |  |
| 97942                            | Lock & ke    | y included                               | l      |  |
| 99963G                           | Drawer lin   | er kit inclu                             | uded   |  |
| 97905                            | Ball bearing | na slides (i                             | pair)  |  |

### **18 Drawer Tool Box Combination Set**

includes: 92110 & 92208