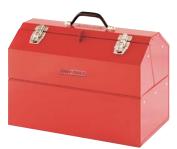

t:      | 19 lbs.    |            |        |
| Shipping Weight: | 20 lbs.    |            |        |
| 97941            | Lock & key | y included |        |
| 97914            | Drawer sli | de         |        |
|                  |            |            |        |





# 3 Drawer Hand Box

| 97103            | width      | depth      | height |
|------------------|------------|------------|--------|
| Overall          | 22"        | 83/4"      | 131/4" |
| 3 Drawers        | 21"        | 8"         | 21/4"  |
| Capacity:        | 1,555 cub  | ic in.     |        |
| Net Weight:      | 23 lbs.    |            |        |
| Shipping Weight: | 241/2 lbs. |            |        |
| 97941            | Lock & ke  | y included |        |
| 97914            | Drawer sli | de         |        |



# 18" Cantilever Tool Box

| 9118             | width    | depth    | height |
|------------------|----------|----------|--------|
| Overall          | 18"      | 101/8"   | 131/4" |
| Capacity:        | 1,530 cı | ıbic in. |        |
| Net Weight:      | 21 lbs.  |          |        |
| Shipping Weight: | 22 lbs.  |          |        |



# 21" Hip Roof Tool Box

| 9119             | width                               | depth   | height |
|------------------|-------------------------------------|---------|--------|
| Overall          | 21"                                 | 81/2"   | 81/4"  |
| Capacity:        | 1,319 cubic in.                     |         |        |
| Net Weight:      | 12 <sup>1</sup> / <sub>2</sub> lbs. |         |        |
| Shipping Weight: | 13 lbs.