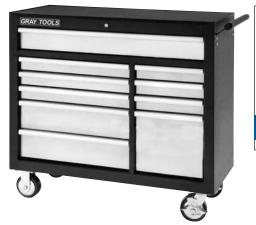

# MARQUIS SERIES TOOL STORAGE

GRAY TOOLS

### 8 Drawer - Roller Cabinet

| 99208SB            | width            | depth        | height |  |
|--------------------|------------------|--------------|--------|--|
| Overall w/ Casters | 34"              | 191/2"       | 391/8" |  |
| 1 Drawer           | 291/2"           | 171/4"       | 6"     |  |
| 7 Drawers          | 291/2"           | 171/4"       | 27/8"  |  |
| 2 Swivel/2 Fixed S | 5" x 1¹/2" ca    | asters       |        |  |
| Capacity:          | 13,294 cu        | bic in.      |        |  |
| Net Weight:        | 235 lbs.         |              |        |  |
| Shipping Weight:   | Weight: 245 lbs. |              |        |  |
| 999012             | Lock & ke        | y included   |        |  |
| 999041             | Drawer lin       | er kit inclu | ded    |  |
| 999032             | Top mat in       | cluded       |        |  |
| 999004             | Ball bearin      | g slides (p  | air)   |  |
|                    |                  |              |        |  |