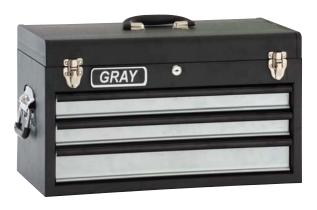

# 3 Drawer - Portable Hand Box

| 97103B           | width                      | depth | height |
|------------------|----------------------------|-------|--------|
| Overall          | 201/2"                     | 10"   | 12"    |
| 1 Drawer         | 175/8"                     | 83/4" | 25/8"  |
| 2 Drawers        | 175/8"                     | 83/4" | 2"     |
| Capacity:        | 1,734 cubic in.            |       |        |
| Net Weight:      | 24 lbs.                    |       |        |
| Shipping Weight: | 27 lbs.                    |       |        |
| 999013           | Lock & key included        |       |        |
| 999047           | Drawer liner kit included  |       |        |
| 999007           | Ball bearing slides (pair) |       |        |