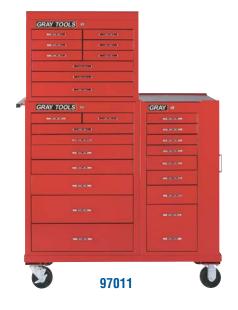

Set No. 95013

### 35 Drawer Tool Box Combination Set

includes: 95812, 95907, 95408, 95418, 97825 & 97824