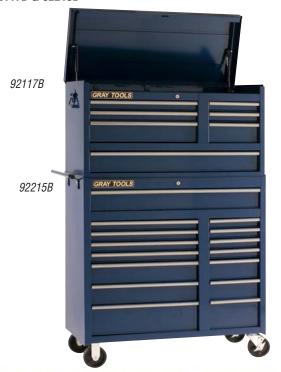

# 7 Drawer - Top Chest

| 92117B           | width       | depth                             | height |
|------------------|-------------|-----------------------------------|--------|
| Overall          | 4011/16"    | 18"                               | 23"    |
| 1 Drawer         | 361/2"      | 16 <sup>1</sup> / <sub>16</sub> " | 45/16" |
| 1 Drawer         | 221/2"      | 16 <sup>1</sup> / <sub>16</sub> " | 45/16" |
| 1 Drawer         | 105/8"      | 16 <sup>1</sup> / <sub>16</sub> " | 45/16" |
| 2 Drawers        | 221/2"      | 16 <sup>1</sup> / <sub>16</sub> " | 2"     |
| 2 Drawers        | 105/8"      | 161/16"                           | 2"     |
| Capacity:        | 9,827 cubi  | c in.                             |        |
| Net Weight:      | 160 lbs.    |                                   |        |
| Shipping Weight: | 185 lbs.    |                                   |        |
| 97949            | Lock & key  | / included                        |        |
| 99970G           | Drawer lin  | er kit inclu                      | ded    |
| 97905            | Ball bearin | g slides (p                       | air)   |
|                  |             |                                   |        |

# 15 Drawer - Roller Cabinet

| 92215              | width        | depth                                    | height  |
|--------------------|--------------|------------------------------------------|---------|
| Overall w/ Casters | 4011/16"     | 18"                                      | 421/2"  |
| 1 Drawer           | 221/2"       | 16 <sup>1</sup> / <sub>16</sub> "        | 617/32" |
| 1 Drawer           | 105/8"       | 16 <sup>1</sup> / <sub>16</sub> "        | 617/32" |
| 1 Drawer           | 361/2"       | <b>16</b> <sup>1</sup> / <sub>16</sub> " | 45/16"  |
| 2 Drawers          | 221/2"       | <b>16</b> <sup>1</sup> / <sub>16</sub> " | 45/16"  |
| 2 Drawers          | 105/8"       | <b>16</b> <sup>1</sup> / <sub>16</sub> " | 45/16"  |
| 4 Drawers          | 221/2"       | <b>16</b> <sup>1</sup> / <sub>16</sub> " | 2"      |
| 4 Drawers          | 105/8"       | <b>16</b> <sup>1</sup> / <sub>16</sub> " | 2"      |
| 2 Swivel/2 Fixed   | 5" x 2" cast | ers                                      |         |
| Capacity:          | 14,849 cu    | bic in.                                  |         |
| Net Weight:        | 255 lbs.     |                                          |         |
| Shipping Weight:   | 280 lbs.     |                                          |         |
| 97942              | Lock & ke    | y included                               |         |
| 99966G             | Drawer lin   | er kit inclu                             | ded     |
| 97905              | Ball bearin  | ig slides (p                             | air)    |

Also available in blue 92215B.

### 22 Drawer Tool Box Combination Set

includes: 92117B & 92215B

Set No. 92004