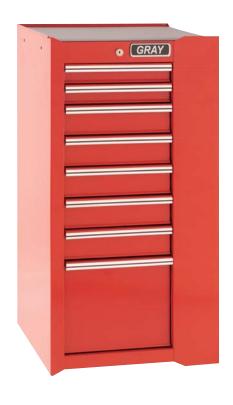

# 7 Drawer - Roller Cabinet

| 95907              | width                            | depth      | height  |  |
|--------------------|----------------------------------|------------|---------|--|
| Overall w/ Casters | 261/2"                           | 18"        | 421/2"  |  |
| 1 Drawer           | 221/2"                           | 161/4"     | 41/4"   |  |
| 2 Drawers          | 221/2"                           | 161/4"     | 611/16" |  |
| 4 Drawers          | 221/2"                           | 161/4"     | 31/4"   |  |
| 2 Swivel/2 Fixed 5 | 2 Swivel/2 Fixed 5" x 2" casters |            |         |  |
| Capacity:          | 11,197 cul                       | oic in.    |         |  |
| Net Weight:        | 154 lbs.                         |            |         |  |
| Shipping Weight:   | 162 lbs.                         |            |         |  |
| 97942              | Lock & key                       | / included |         |  |
| 97829              | Optional drawer liner kit        |            |         |  |
| 97905              | Ball bearing slides (pair)       |            |         |  |
|                    |                                  |            |         |  |