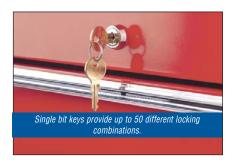

# **FEATURES & BENEFITS**

- Chrome trim on drawer pulls provide a professional finished look.
- Single bit keys provide up to 50 different locking combinations for maximum security.
- Welded heavy-duty side handles with 90° stop for easy lifting of top chests.
- Full extension friction slides on all narrow drawers.
- Roller bearing slides on all full width drawers.
- Two 16 gauge reinforcing "C" channels for extra strength; ideal for rolling across uneven floors.
- Heavy-duty casters with cross tread brakes - 5" x 2" - 1,250 lb. load rating.
- Baked enamel finish for superior scratch and chemical resistance.
- Hold-in-catch bumper prevents accidental opening of drawers.
- Double wall construction for added strength.
- Full length handle pulls allow drawers to be opened from any angle.

### **GT SERIES FEATURES**

- Chrome trim on drawer pulls provide a professional finished look.
- Single bit keys provide up to 50 different locking combinations for maximum security.
- Welded heavy-duty side handles with 90° stop for easy lifting of top chests.
- · Full extension friction slides on all narrow drawers.
- Roller bearing slides on all full width drawers.
- Two 16 gauge reinforcing "C" channels for extra strength; ideal for rolling across uneven floors.
- · Heavy-duty casters with cross tread brakes -5" x 2" - 1,250 lb. load rating.
- Baked enamel finish for superior scratch and chemical resistance.
- Hold-in-catch bumper prevents accidental opening of drawers.
- Double wall construction for added strength.
- Full length handle pulls allow drawers to be opened from any angle.