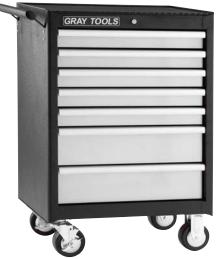

### 7 Drawer - Roller Cabinet

| 99507SB            | width        | depth        | height |
|--------------------|--------------|--------------|--------|
| Overall w/ Casters | 261/2"       | 18"          | 391/8" |
| 2 Drawers          | 223/8"       | 151/2"       | 6"     |
| 5 Drawers          | 223/8"       | 151/2"       | 27/8"  |
| 2 Swivel/2 Fixed   | 5" x 2" cast | ters         |        |
| Capacity:          | 9,147 cub    | ic in.       |        |
| Net Weight:        | 145 lbs.     |              |        |
| Shipping Weight:   | 154 lbs.     |              |        |
| 999012             | Lock & ke    | y included   |        |
| 999038             | Drawer lin   | er kit inclu | ıded   |
| 999031             | Top mat ir   | rcluded      |        |
| 999002             | Ball bearin  | ng slides (p | oair)  |

# 6 Drawer - Roller Cabinet

| 99206SB            | width                               | depth       | height |  |
|--------------------|-------------------------------------|-------------|--------|--|
| Overall w/ Casters | 34"                                 | 191/2"      | 391/8" |  |
| 1 Drawer           | 291/2"                              | 171/4"      | 87/8"  |  |
| 1 Drawer           | 291/2"                              | 171/4"      | 6"     |  |
| 4 Drawers          | 291/2"                              | 171/4"      | 27/8"  |  |
| 2 Swivel/2 Fixed   | 2 Swivel/2 Fixed 5" x 11/2" casters |             |        |  |
| Capacity:          | 13,357 cu                           | bic in.     |        |  |
| Net Weight:        | 220 lbs.                            |             |        |  |
| Shipping Weight:   | 230 lbs.                            |             |        |  |
| 999012             | Lock & ke                           | y included  |        |  |
| 999040             | Drawer liner kit included           |             |        |  |
| 999032             | Top mat included                    |             |        |  |
| 999004             | Ball bearin                         | g slides (p | oair)  |  |