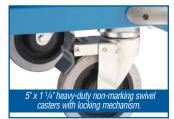

# FEATURES & BENEFITS

- Heavy gauge construction.
- Safety latch drawer system prevents drawers from accidentally opening.
- Industrial black wrinkle finish offers superior scratch and fade resistance.
- Heavy gauge steel drawers for greater load ratings & storage capacities.
- Premium quality casters with greater load ratings allow easier movement on all surfaces.
- Heavy-duty roller bearing slides allow heavily loaded drawers to open and close with ease.
- Oval handles on roller cabinets allow comfortable gripping.
- Pre-cut oil and moisture resistant drawer liners included.
- Heavy-duty lifting handles with 90° stop for easy lifting of top chests.
- Gas shocks assist in opening and closing lids on top chests (33" & 44" wide models only).