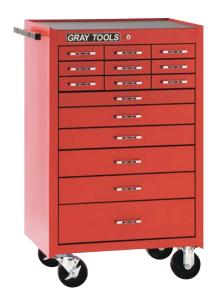

### 7 Drawer - Roller Cabinet

| 99507SB            | width        | depth        | height |
|--------------------|--------------|--------------|--------|
| Overall w/ Casters | 261/2"       | 18"          | 391/8" |
| 2 Drawers          | 223/8"       | 151/2"       | 6"     |
| 5 Drawers          | 223/8"       | 151/2"       | 27/8"  |
| 2 Swivel/2 Fixed   | 5" x 2" cast | ters         |        |
| Capacity:          | 9,147 cub    | ic in.       |        |
| Net Weight:        | 145 lbs.     |              |        |
| Shipping Weight:   | 154 lbs.     |              |        |
| 999012             | Lock & ke    | y included   |        |
| 999038             | Drawer lin   | er kit inclu | ıded   |
| 999031             | Top mat ir   | rcluded      |        |
| 999002             | Ball bearin  | ng slides (p | oair)  |