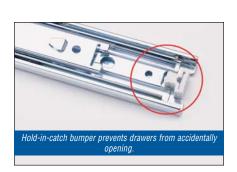

# **FEATURES & BENEFITS**

- · Heavy gauge construction.
- · Reinforced front corners.
- Baked enamel finish for superior scratch and chemical resistance.
- Welded heavy-duty lifting handles with 90° stop for easy lifting of top chests.
- Heavy-duty casters with cross tread brakes - 5" x 2" - 1,250 lb. load rating.
- Roller bearing slides allow heavily loaded drawers to open and close with ease.
- Oval handles on roller cabinets allow comfortable gripping.
- Pre-cut oil and moisture resistant drawer liners included.
- Exclusive low profile till allows maximum viewing and access on top chests.
- Hold-in-catch bumper prevents drawers from accidentally opening.
- Gas shocks assist in opening and closing lids on top chests.

### **XL SERIES FEATURES**

- · Heavy gauge construction.
- Reinforced front corners.
- Baked enamel finish for superior scratch and chemical resistance.
- Welded heavy-duty lifting handles with 90° stop for easy lifting of top chests.
- Heavy-duty casters with cross tread brakes - 5" x 2" - 1,250 lb. load rating.
- Roller bearing slides allow heavily loaded drawers to open and close with ease.
- Oval handles on roller cabinets allow comfortable gripping.
- Pre-cut oil and moisture resistant drawer liners included.
- Exclusive low profile till allows maximum viewing and access on top chests.
- Hold-in-catch bumper prevents drawers from accidentally opening.

# **FEATURES & BENEFITS**

- Chrome trim on drawer pulls provide a professional finished look.
- Single bit keys provide up to 50 different locking combinations for maximum security.
- Welded heavy-duty side handles with 90° stop for easy lifting of top chests.
- Full extension friction slides on all narrow drawers.
- Roller bearing slides on all full width drawers.
- Two 16 gauge reinforcing "C" channels for extra strength; ideal for rolling across uneven floors.
- Heavy-duty casters with cross tread brakes - 5" x 2" - 1,250 lb. load rating.
- Baked enamel finish for superior scratch and chemical resistance.
- Hold-in-catch bumper prevents accidental opening of drawers.
- Double wall construction for added strength.
- Full length handle pulls allow drawers to be opened from any angle.

### **GT SERIES FEATURES**

- Chrome trim on drawer pulls provide a professional finished look.
- Single bit keys provide up to 50 different locking combinations for maximum security.
- Welded heavy-duty side handles with 90° stop for easy lifting of top chests.
- · Full extension friction slides on all narrow drawers.
- Roller bearing slides on all full width drawers.
- Two 16 gauge reinforcing "C" channels for extra strength; ideal for rolling across uneven floors.
- · Heavy-duty casters with cross tread brakes -5" x 2" - 1,250 lb. load rating.
- Baked enamel finish for superior scratch and chemical resistance.
- Hold-in-catch bumper prevents accidental opening of drawers.
- Double wall construction for added strength.
- Full length handle pulls allow drawers to be opened from any angle.