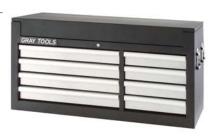

# 6 Drawer - Top Chest

| 99806SB          | width                     | depth       | height |
|------------------|---------------------------|-------------|--------|
| Overall          | 26"                       | 16"         | 19"    |
| 1 Drawer         | 223/8"                    | 141/2"      | 27/8"  |
| 5 Drawers        | 223/8"                    | 141/2"      | 17/8"  |
| Capacity:        | 5,474 cubi                | c in.       |        |
| Net Weight:      | 86 lbs.                   |             |        |
| Shipping Weight: | 92 lbs.                   |             |        |
| 999011           | Lock & key                | / included  |        |
| 999037           | Drawer liner kit included |             |        |
| 999001           | Ball bearin               | g slides (p | air)   |
|                  |                           |             |        |

# 8 Drawer - Top Chest

| 99808SB          | width       | depth        | height |
|------------------|-------------|--------------|--------|
| Overall          | 26"         | 16"          | 191/4" |
| 4 Drawers        | 11"         | 141/2"       | 17/8"  |
| 3 Drawers        | 223/8"      | 141/2"       | 17/8"  |
| 1 Drawer         | 223/8"      | 141/2"       | 27/8"  |
| Capacity:        | 5,453 cubi  | c in.        |        |
| Net Weight:      | 94 lbs.     |              |        |
| Shipping Weight: | 100 lbs.    |              |        |
| 999011           | Lock & key  | y included   |        |
| 999037A          | Drawer lin  | er kit inclu | ded    |
| 999001           | Ball bearin | g slides (p  | air)   |