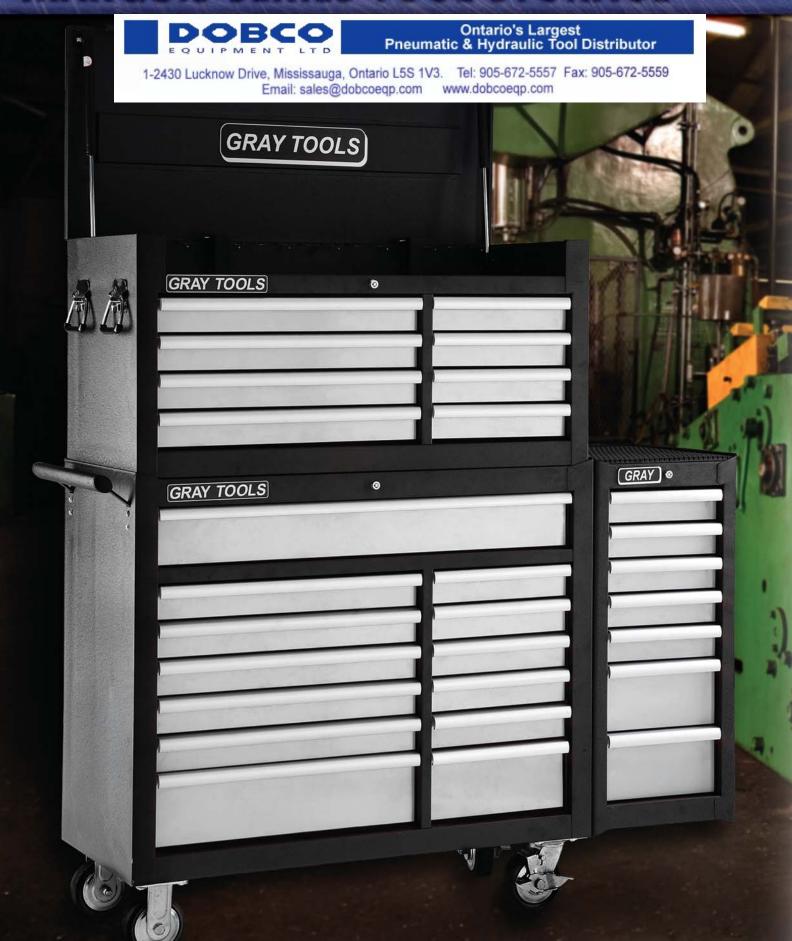

# **MARQUIS SERIES TOOL STORAGE**

# FEATURES & BENEFITS

- Heavy gauge construction.
- Safety latch drawer system prevents drawers from accidentally opening.
- Industrial black wrinkle finish offers superior scratch and fade resistance.
- Heavy gauge steel drawers for greater load ratings & storage capacities.
- Premium quality casters with greater load ratings allow easier movement on all surfaces.
- Heavy-duty roller bearing slides allow heavily loaded drawers to open and close with ease.
- Oval handles on roller cabinets allow comfortable gripping.
- Pre-cut oil and moisture resistant drawer liners included.
- Heavy-duty lifting handles with 90° stop for easy lifting of top chests.
- Gas shocks assist in opening and closing lids on top chests (33" & 44" wide models only).