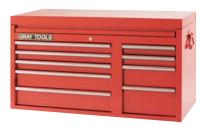

# 10 Drawer - Roller Cabinet

|                    |                                   | 0 0-10       | -      |
|--------------------|-----------------------------------|--------------|--------|
| 99210SB            | width                             | depth        | height |
| Overall w/ Casters | 42"                               | 19"          | 40"    |
| 1 Drawer           | 367/8"                            | 151/2"       | 43/4"  |
| 1 Drawer           | 121/8"                            | 151/2"       | 123/8" |
| 2 Drawers          | 223/8"                            | 151/2"       | 61/8"  |
| 3 Drawers          | 223/8"                            | 151/2"       | 27/8"  |
| 3 Drawers          | 121/8"                            | 151/2"       | 27/8"  |
| 2 Swivel/2 Fixed 5 | Swivel/2 Fixed 5" x 11/2" casters |              |        |
| Capacity:          | 13,901 cul                        | oic in.      |        |
| Net Weight:        | 295 lbs.                          |              |        |
| Shipping Weight:   | 310 lbs.                          |              |        |
| 999012             | Lock & key                        | / included   |        |
| 999043             | Drawer line                       | er kit inclu | ded    |
| 999033             | Top mat in                        | cluded       |        |
| 999005             | Ball bearin                       | g slides (p  | air)   |
|                    |                                   |              |        |

# 13 Drawer - Roller Cabinet

| 99213SB            | width                             | depth       | height |  |
|--------------------|-----------------------------------|-------------|--------|--|
| Overall w/ Casters | 42"                               | 19"         | 40"    |  |
| 1 Drawer           | 367/8"                            | 151/2"      | 43/4"  |  |
| 1 Drawer           | 223/8"                            | 151/2"      | 61/8"  |  |
| 1 Drawer           | 121/8"                            | 151/2"      | 61/8"  |  |
| 5 Drawers          | 223/8"                            | 151/2"      | 27/8"  |  |
| 5 Drawers          | 121/8"                            | 151/2"      | 27/8"  |  |
| 2 Swivel/2 Fixed   | Swivel/2 Fixed 5" x 11/2" casters |             |        |  |
| Capacity:          | 13,677 cu                         | ıbic in.    |        |  |
| Net Weight:        | 305 lbs.                          |             |        |  |
| Shipping Weight:   | 320 lbs.                          |             |        |  |
| 999012             | Lock & ke                         | ey included | b      |  |
| 999044             | Drawer liner kit included         |             |        |  |
| 999033             | Top mat included                  |             |        |  |
| 999005             | Ball beari                        | ng slides ( | pair)  |  |