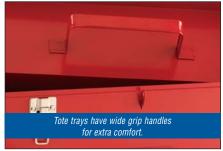

# 3 Drawer - Portable Hand Box

| 97103B           | width                      | depth | height |
|------------------|----------------------------|-------|--------|
| Overall          | 201/2"                     | 10"   | 12"    |
| 1 Drawer         | 175/8"                     | 83/4" | 25/8"  |
| 2 Drawers        | 175/8"                     | 83/4" | 2"     |
| Capacity:        | 1,734 cubic in.            |       |        |
| Net Weight:      | 24 lbs.                    |       |        |
| Shipping Weight: | 27 lbs.                    |       |        |
| 999013           | Lock & key included        |       |        |
| 999047           | Drawer liner kit included  |       |        |
| 999007           | Ball bearing slides (pair) |       |        |