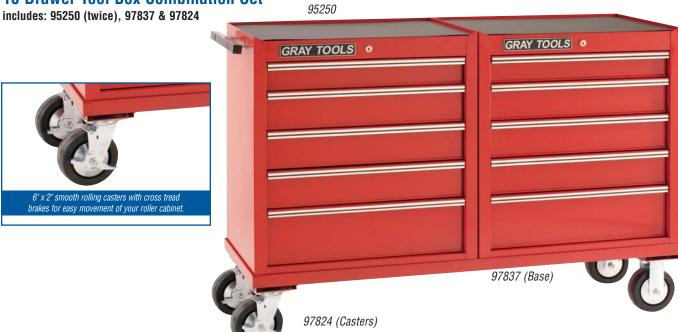

# **10 Drawer Tool Box Combination Set**

Set No. 97018

### 5 Drawer - Roller Cabinet

| 95250               | width                      | depth      | height  |
|---------------------|----------------------------|------------|---------|
| Overall w/ Casters  | 261/2"                     | 18"        | 341/2"  |
| 1 Drawer            | 221/2"                     | 161/4"     | 31/4"   |
| 1 Drawer            | 221/2"                     | 161/4"     | 611/16" |
| 3 Drawers           | 221/2"                     | 161/4"     | 41/4"   |
| 2 Swivel/2 Fixed \$ | 5" x 2" cast               | ers        |         |
| Capacity:           | 7,564 cubi                 | c in.      |         |
| Net Weight:         | 116 lbs.                   |            |         |
| Shipping Weight:    | 122 lbs.                   |            |         |
| 97942               | Lock & key                 | y included |         |
| 97831               | Optional drawer liner kit  |            |         |
| 97905               | Ball bearing slides (pair) |            |         |

# 7 Drawer - Roller Cabinet

| 95907              | width                            | depth      | height  |  |
|--------------------|----------------------------------|------------|---------|--|
| Overall w/ Casters | 261/2"                           | 18"        | 421/2"  |  |
| 1 Drawer           | 221/2"                           | 161/4"     | 41/4"   |  |
| 2 Drawers          | 221/2"                           | 161/4"     | 611/16" |  |
| 4 Drawers          | 221/2"                           | 161/4"     | 31/4"   |  |
| 2 Swivel/2 Fixed 5 | 2 Swivel/2 Fixed 5" x 2" casters |            |         |  |
| Capacity:          | 11,197 cul                       | oic in.    |         |  |
| Net Weight:        | 154 lbs.                         |            |         |  |
| Shipping Weight:   | 162 lbs.                         |            |         |  |
| 97942              | Lock & key                       | / included |         |  |
| 97829              | Optional drawer liner kit        |            |         |  |
| 97905              | Ball bearing slides (pair)       |            |         |  |
|                    |                                  |            |         |  |