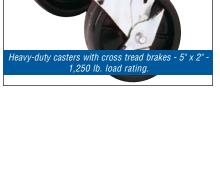

# **FEATURES & BENEFITS**

- · Heavy gauge construction.
- · Reinforced front corners.
- Baked enamel finish for superior scratch and chemical resistance.
- Welded heavy-duty lifting handles with 90° stop for easy lifting of top chests.
- Heavy-duty casters with cross tread brakes - 5" x 2" - 1,250 lb. load rating.
- Roller bearing slides allow heavily loaded drawers to open and close with ease.
- Oval handles on roller cabinets allow comfortable gripping.
- Pre-cut oil and moisture resistant drawer liners included.
- Exclusive low profile till allows maximum viewing and access on top chests.
- Hold-in-catch bumper prevents drawers from accidentally opening.
- Gas shocks assist in opening and closing lids on top chests.