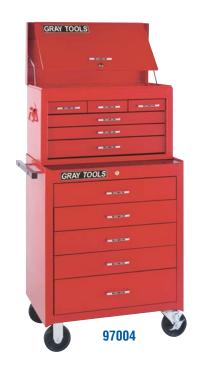

Set No. 95003

# 23 Drawer Tool Box Combination Set

includes: 95812 & 95911

Set No. 95004