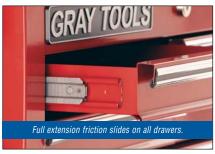

# **FEATURES & BENEFITS**

- Chrome trim on drawer pulls provide a professional finished look.
- Single bit keys provide up to 50 different locking combinations for maximum security.
- Welded heavy-duty side handles with 90° stop for easy lifting of top chests.
- Full extension friction slides on all narrow drawers.
- Roller bearing slides on all full width drawers.
- Two 16 gauge reinforcing "C" channels for extra strength; ideal for rolling across uneven floors.
- Heavy-duty casters with cross tread brakes - 5" x 2" - 1,250 lb. load rating.
- Baked enamel finish for superior scratch and chemical resistance.
- Hold-in-catch bumper prevents accidental opening of drawers.
- Double wall construction for added strength.
- Full length handle pulls allow drawers to be opened from any angle.

### **GT SERIES FEATURES**

- Chrome trim on drawer pulls provide a professional finished look.
- Single bit keys provide up to 50 different locking combinations for maximum security.
- Welded heavy-duty side handles with 90° stop for easy lifting of top chests.
- · Full extension friction slides on all narrow drawers.
- Roller bearing slides on all full width drawers.
- Two 16 gauge reinforcing "C" channels for extra strength; ideal for rolling across uneven floors.
- · Heavy-duty casters with cross tread brakes -5" x 2" - 1,250 lb. load rating.
- Baked enamel finish for superior scratch and chemical resistance.
- Hold-in-catch bumper prevents accidental opening of drawers.
- Double wall construction for added strength.
- Full length handle pulls allow drawers to be opened from any angle.