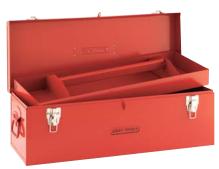

# 3 Drawer - Portable Hand Box

| 97103B           | width                      | depth | height |
|------------------|----------------------------|-------|--------|
| Overall          | 201/2"                     | 10"   | 12"    |
| 1 Drawer         | 175/8"                     | 83/4" | 25/8"  |
| 2 Drawers        | 175/8"                     | 83/4" | 2"     |
| Capacity:        | 1,734 cubic in.            |       |        |
| Net Weight:      | 24 lbs.                    |       |        |
| Shipping Weight: | 27 lbs.                    |       |        |
| 999013           | Lock & key included        |       |        |
| 999047           | Drawer liner kit included  |       |        |
| 999007           | Ball bearing slides (pair) |       |        |