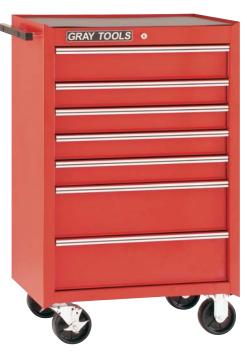

# 6 Drawer - Roller Cabinet

| 99206SB            | width                               | depth       | height |  |
|--------------------|-------------------------------------|-------------|--------|--|
| Overall w/ Casters | 34"                                 | 191/2"      | 391/8" |  |
| 1 Drawer           | 291/2"                              | 171/4"      | 87/8"  |  |
| 1 Drawer           | 291/2"                              | 171/4"      | 6"     |  |
| 4 Drawers          | 291/2"                              | 171/4"      | 27/8"  |  |
| 2 Swivel/2 Fixed   | 2 Swivel/2 Fixed 5" x 11/2" casters |             |        |  |
| Capacity:          | 13,357 cu                           | bic in.     |        |  |
| Net Weight:        | 220 lbs.                            |             |        |  |
| Shipping Weight:   | 230 lbs.                            |             |        |  |
| 999012             | Lock & ke                           | y included  |        |  |
| 999040             | Drawer liner kit included           |             |        |  |
| 999032             | Top mat included                    |             |        |  |
| 999004             | Ball bearin                         | g slides (p | oair)  |  |