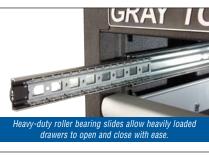

# FEATURES & BENEFITS

- Heavy gauge construction.
- Safety latch drawer system prevents drawers from accidentally opening.
- Industrial black wrinkle finish offers superior scratch and fade resistance.
- Heavy gauge steel drawers for greater load ratings & storage capacities.
- Premium quality casters with greater load ratings allow easier movement on all surfaces.
- Heavy-duty roller bearing slides allow heavily loaded drawers to open and close with ease.
- Oval handles on roller cabinets allow comfortable gripping.
- Pre-cut oil and moisture resistant drawer liners included.
- Heavy-duty lifting handles with 90° stop for easy lifting of top chests.
- Gas shocks assist in opening and closing lids on top chests (33" & 44" wide models only).