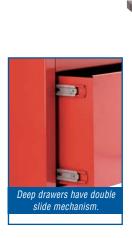

"C"-Channel Base - Double "C"-Channel reinforcement on inside of bottom on roller cabinets increases load bearing capacity by over 30%. "C"-Channel also keeps box rigid and square.