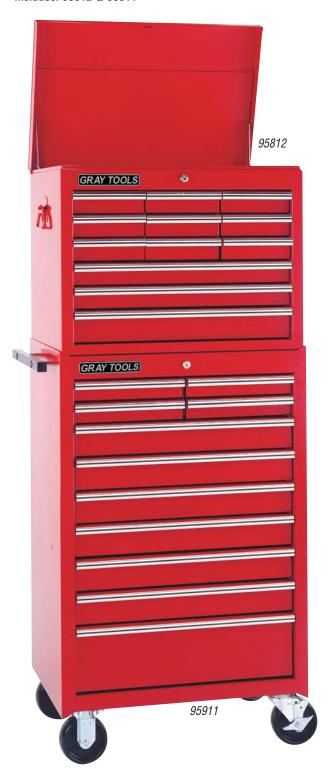

| 103/4"                           | 161/4" | 33/16" |
| *Friction slide drawers |                                  |        |        |
| Capacity:               | 8,500 cubic in.                  |        |        |
| Net Weight:             | 113 lbs.                         |        |        |
| Shipping Weight:        | 120 lbs.                         |        |        |
| 97942                   | Lock & key included              |        |        |
| 97945                   | Side storage lock & key included |        |        |
| 97813                   | Optional drawer liner kit        |        |        |
| 97907                   | Drawer slide                     |        |        |





Set No. 95003

# 23 Drawer Tool Box Combination Set

includes: 95812 & 95911



Set No. 95004

# **15 Drawer Tool Box Combination Set**

includes: 95808 & 95907



# GT SERIES TOOL STORAGE



Set No. 95010

# **10 Drawer Tool Box Combination Set**



Set No. 97018

# 24 Drawer Tool Box Combination Set

includes: 90119 & 90215





### **GT SERIES FEATURES**

- Chrome trim on drawer pulls provide a professional finished look.
- Single bit keys provide up to 50 different locking combinations for maximum security.
- Welded heavy-duty side handles with 90° stop for easy lifting of top chests.
- · Full extension friction slides on all narrow drawers.
- Roller bearing slides on all full width drawers.
- Two 16 gauge reinforcing "C" channels for extra strength; ideal for rolling across uneven floors.
- · Heavy-duty casters with cross tread brakes -5" x 2" - 1,250 lb. load