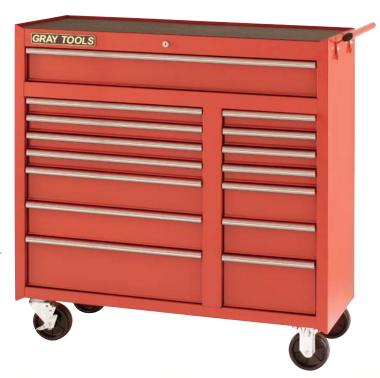

GRAY TOOLS

# 13 Drawer - Roller Cabinet

| 99213SB            | width                             | depth       | height |  |
|--------------------|-----------------------------------|-------------|--------|--|
| Overall w/ Casters | 42"                               | 19"         | 40"    |  |
| 1 Drawer           | 367/8"                            | 151/2"      | 43/4"  |  |
| 1 Drawer           | 223/8"                            | 151/2"      | 61/8"  |  |
| 1 Drawer           | 121/8"                            | 151/2"      | 61/8"  |  |
| 5 Drawers          | 223/8"                            | 151/2"      | 27/8"  |  |
| 5 Drawers          | 121/8"                            | 151/2"      | 27/8"  |  |
| 2 Swivel/2 Fixed   | Swivel/2 Fixed 5" x 11/2" casters |             |        |  |
| Capacity:          | 13,677 cu                         | ıbic in.    |        |  |
| Net Weight:        | 305 lbs.                          |             |        |  |
| Shipping Weight:   | 320 lbs.                          |             |        |  |
| 999012             | Lock & ke                         | ey included | b      |  |
| 999044             | Drawer liner kit included         |             |        |  |
| 999033             | Top mat included                  |             |        |  |
| 999005             | Ball beari                        | ng slides ( | pair)  |  |