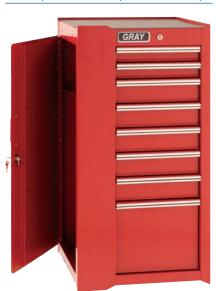

# 9 Drawer - Deep Top Chest

| 92109            | width                     | depth       | height |
|------------------|---------------------------|-------------|--------|
| Overall          | 4011/16"                  | 24"         | 23"    |
| 1 Drawer         | 105/8"                    | 221/16"     | 45/16" |
| 1 Drawer         | 105/8"                    | 221/16"     | 61/4"  |
| 2 Drawers        | 221/2"                    | 221/16"     | 45/16" |
| 2 Drawers        | 105/8"                    | 221/16"     | 2"     |
| 3 Drawers        | 221/2"                    | 221/16"     | 2"     |
| Capacity:        | 14,521 cul                | oic in.     |        |
| Net Weight:      | 235 lbs.                  |             |        |
| Shipping Weight: | 250 lbs.                  |             |        |
| 97949            | Lock & key included       |             |        |
| 99960G           | Drawer liner kit included |             |        |
| 97904G           | Ball bearin               | g slides (p | air)   |

Also available in blue 92109B.