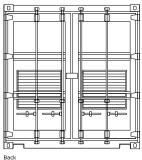

Weatherproof container, resistant to extreme

SGC - SwitchGear Company cubicles: mediumvoltage switchgear that's built to last

Solid transformers

Security measures and ventilation options

Standard Power Container: typical lay-out, other lay-outs by request.

## **Medium-voltage substations**

Mobile substations are the ideal solution in all situations. New installations, or fast emergency power plants without the required construction time, are a perfect match for mobile substations. Mobile substations are prepared for operation at the factory. All possible internal connections within the container are installed, the equipment is fitted and tested. The remaining on-site connections are easy to install using the provided lateral and/or bottom cable entries. This minimizes the assembly and commissioning time.

Once the container is positioned and connected to the power and signal cables, **the installation is already operational within a few hours**.

By pre-assembling the components in our production plant, we can guarantee the highest quality and security. Containers are easily transported and quickly adapted to different applications and environments. Access to the switchgear is possible through lateral or floor hatches. Entrances can be protected from dirt, wind and water. All containers can be adapted and modified at your desire.