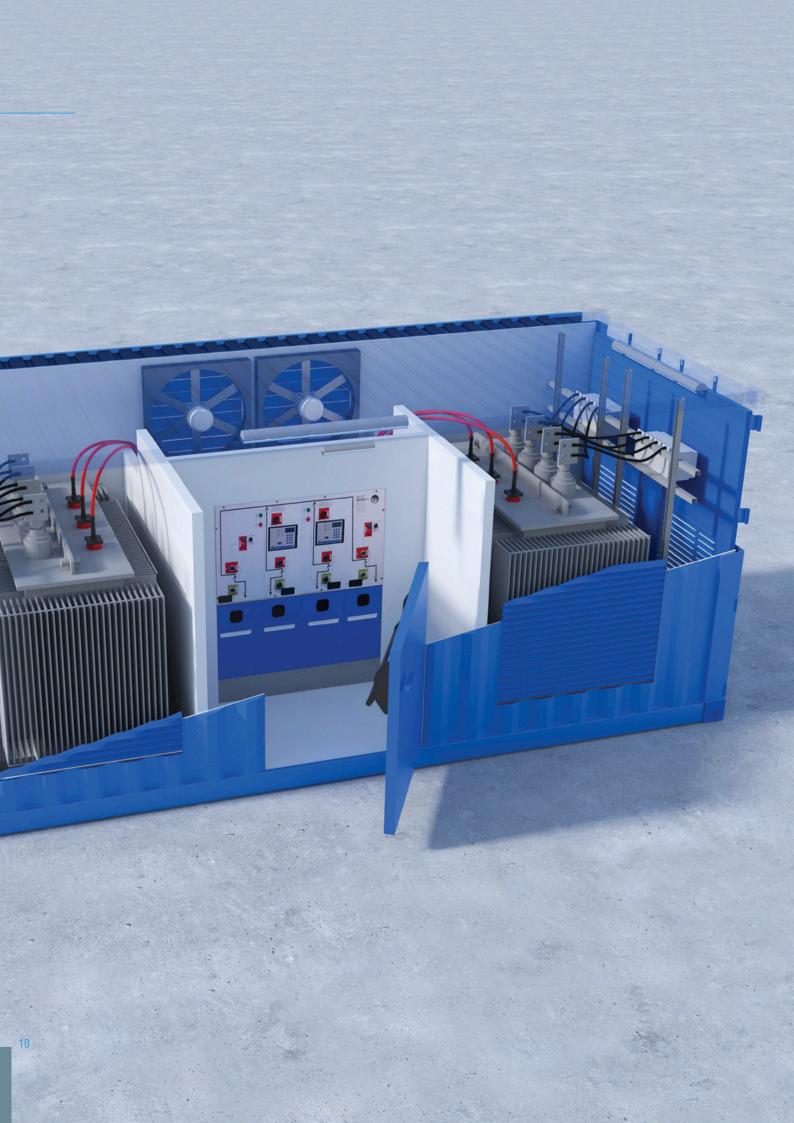

## Mobile switchgear solutions

One of our solutions is the CX-2 range: containerized mobile substations that offer a plug and play solution for mobile power plants and switching substations. The CX-2 includes medium-voltage switchgear cubicles, (a) power transformer(s), and low-voltage distribution boards. Your entire CX-2 container is fitted with all components, tested in our factory, and shipped worldwide. The CX-2 ranges sits in between our range of concrete solutions (BX-2) and galvanized steel solutions (GS-2), to complete a range of medium-voltage solutions that offer clients a quick and easy medium voltage experience. Deba has built hundreds of these solutions over the last 25 years

Weatherproof container, resistant to extreme

SGC - SwitchGear Company cubicles: mediumvoltage switchgear that's built to last

Solid transformers

Security measures and ventilation options

Standard Power Container: typical lay-out, other lay-outs by request.

## **Medium-voltage substations**

Mobile substations are the ideal solution in all situations. New installations, or fast emergency power plants without the required construction time, are a perfect match for mobile substations. Mobile substations are prepared for operation at the factory. All possible internal connections within the container are installed, the equipment is fitted and tested. The remaining on-site connections are easy to install using the provided lateral and/or bottom cable entries. This minimizes the assembly and commissioning time.

Once the container is positioned and connected to the power and signal cables, **the installation is already operational within a few hours**.

By pre-assembling the components in our production plant, we can guarantee the highest quality and security. Containers are easily transported and quickly adapted to different applications and environments. Access to the switchgear is possible through lateral or floor hatches. Entrances can be protected from dirt, wind and water. All containers can be adapted and modified at your desire.

## Lightning-fast Power Solutions

- · Medium and low voltage transformer containers up to 6,3MVA
- Medium voltage cubicles manufactured and fitted by SGC - SwitchGear Company, **built to last**
- Voltages up to 36kV
- Provided with switch and security devices on high and low voltage side
- Fitted complete with over current & short circuit protection on the MV breaker
- ISO compliant containers
- Cast resin or oil-filled transformers
- High or low ambient operation with acclimatisation units installed
- Worldwide shipping

### **Operational In No Time**

- Standarised blue sea container (colour: RAL5015)
- Medium-voltage switchgear
- Medium-voltage protection relays
- One or multiple power transformers
- Low-voltage breakers and a low-voltage utility panel