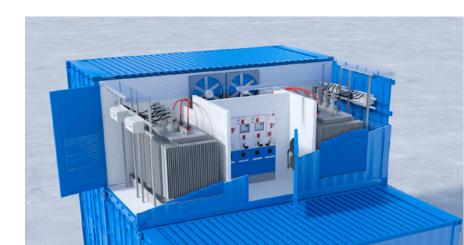

## Mobile switchgear solutions

One of our solutions is the CX-2 range: containerized mobile substations that offer a plug and play solution for mobile power plants and switching substations. The CX-2 includes medium-voltage switchgear cubicles, (a) power transformer(s), and low-voltage distribution boards. Your entire CX-2 container is fitted with all components, tested in our factory, and shipped worldwide. The CX-2 ranges sits in between our range of concrete solutions (BX-2) and galvanized steel solutions (GS-2), to complete a range of medium-voltage solutions that offer clients a quick and easy medium voltage experience. Deba has built hundreds of these solutions over the last 25 years

Weatherproof container, resistant to extreme

SGC - SwitchGear Company cubicles: mediumvoltage switchgear that's built to last

Solid transformers

Security measures and ventilation options

Standard Power Container: typical lay-out, other lay-outs by request.

## **Medium-voltage substations**

Mobile substations are the ideal solution in all situations. New installations, or fast emergency power plants without the required construction time, are a perfect match for mobile substations. Mobile substations are prepared for operation at the factory. All possible internal connections within the container are installed, the equipment is fitted and tested. The remaining on-site connections are easy to install using the provided lateral and/or bottom cable entries. This minimizes the assembly and commissioning time.

Once the container is positioned and connected to the power and signal cables, **the installation is already operational within a few hours**.

By pre-assembling the components in our production plant, we can guarantee the highest quality and security. Containers are easily transported and quickly adapted to different applications and environments. Access to the switchgear is possible through lateral or floor hatches. Entrances can be protected from dirt, wind and water. All containers can be adapted and modified at your desire.

## Lightning-fast Power Solutions

- · Medium and low voltage transformer containers up to 6,3MVA
- Medium voltage cubicles manufactured and fitted by SGC - SwitchGear Company, **built to last**
- Voltages up to 36kV
- Provided with switch and security devices on high and low voltage side
- Fitted complete with over current & short circuit protection on the MV breaker
- ISO compliant containers
- Cast resin or oil-filled transformers
- High or low ambient operation with acclimatisation units installed
- Worldwide shipping

### **Operational In No Time**

- Standarised blue sea container (colour: RAL5015)
- Medium-voltage switchgear
- Medium-voltage protection relays
- One or multiple power transformers
- Low-voltage breakers and a low-voltage utility panel