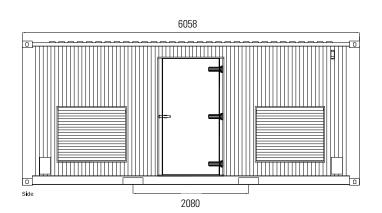

Weatherproof container, resistant to extreme

SGC - SwitchGear Company cubicles: mediumvoltage switchgear that's built to last

Solid transformers

Security measures and ventilation options

Standard Power Container: typical lay-out, other lay-outs by request.

## **Medium-voltage substations**

Mobile substations are the ideal solution in all situations. New installations, or fast emergency power plants without the required construction time, are a perfect match for mobile substations. Mobile substations are prepared for operation at the factory. All possible internal connections within the container are installed, the equipment is fitted and tested. The remaining on-site connections are easy to install using the provided lateral and/or bottom cable entries. This minimizes the assembly and commissioning time.

Once the container is positioned and connected to the power and signal cables, **the installation is already operational within a few hours**.

By pre-assembling the components in our production plant, we can guarantee the highest quality and security. Containers are easily transported and quickly adapted to different applications and environments. Access to the switchgear is possible through lateral or floor hatches. Entrances can be protected from dirt, wind and water. All containers can be adapted and modified at your desire.