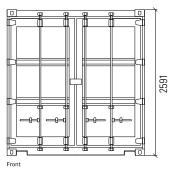

Weatherproof container, resistant to extreme

SGC - SwitchGear Company cubicles: mediumvoltage switchgear that's built to last

Solid transformers

Security measures and ventilation options

Standard Power Container: typical lay-out, other lay-outs by request.

#### Standard external container dimensions

| Container Size     | 10 ft. | 20 ft. | 40 ft.  |
|--------------------|--------|--------|---------|
| Length             | 3,03 m | 6,06 m | 12,19 m |
| Width              | 2,44 m | 2,44 m | 2,44 m  |
| Height (standard)  | 2,59 m | 2,59 m | 2,59 m  |
| Height (high cube) | -      | 2,89 m | 2,89 m  |