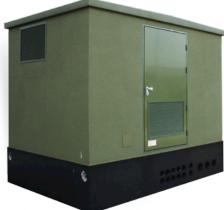

#### Containers

We use standard size land or marine transportation containers.

- · Joint-free processing of the concrete base unit in a single cast.
- · Protection against impact and vandalism.
- Weatherproof.
- · Unaffected by condensation.
- · Watertight design.
- Exterior coated in RAL colours, matching your company colours or the surrounding landscape.
- Easy to transport using a standard container truck or towing trailer.

#### **Finishing touch**

All basic RAL colours are available (default colour RAL5015) and even special designs can be custom made. Your company colour and logo on a container? We make it happen.