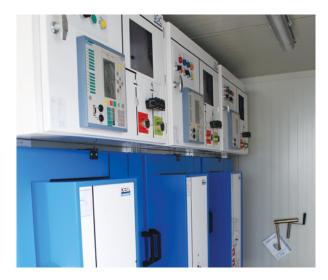

#### Medium voltage switchgear by SGC

SGC - SwitchGear Company creates entirely custom-built medium-voltage switchgear. Because no two switchgear installations are the same. That is why Deba works with SGC to build a solution that fulfils your exact needs. We look beyond just the cubicles: we look at the entire picture. From the container, all the way down to the smallest component. SGC's switchgear and our container solutions are truly tailor-made.

- Rated voltage up to 36 kV.
- Standard switchgears (air insulated, or SF<sub>6</sub> gas insulated).