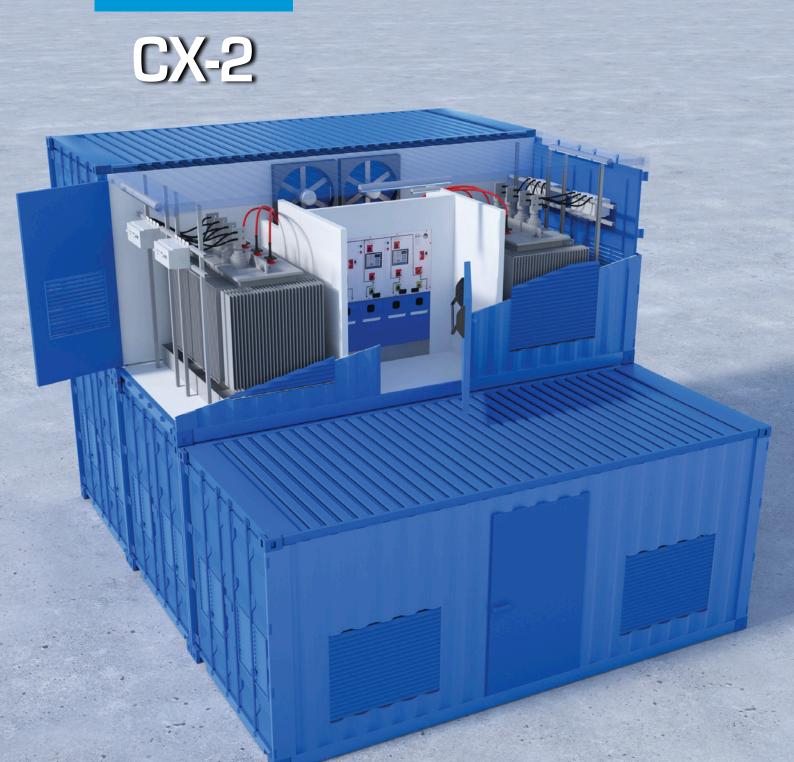

## Containerised mobile substations.

Deba's CX-2 range provides versatile and mobile medium-voltage solutions. Be up and running with a turnkey Power Container, shipped worldwide with a custom configuration. **CX-2: All the power you need in a container solution**.

## Mobile switchgear solutions

One of our solutions is the CX-2 range: containerized mobile substations that offer a plug and play solution for mobile power plants and switching substations. The CX-2 includes medium-voltage switchgear cubicles, (a) power transformer(s), and low-voltage distribution boards. Your entire CX-2 container is fitted with all components, tested in our factory, and shipped worldwide. The CX-2 ranges sits in between our range of concrete solutions (BX-2) and galvanized steel solutions (GS-2), to complete a range of medium-voltage solutions that offer clients a quick and easy medium voltage experience. Deba has built hundreds of these solutions over the last 25 years

Weatherproof container, resistant to extreme

SGC - SwitchGear Company cubicles: mediumvoltage switchgear that's built to last

Solid transformers

Security measures and ventilation options

Standard Power Container: typical lay-out, other lay-outs by request.

## **Medium-voltage substations**

Mobile substations are the ideal solution in all situations. New installations, or fast emergency power plants without the required construction time, are a perfect match for mobile substations. Mobile substations are prepared for operation at the factory. All possible internal connections within the container are installed, the equipment is fitted and tested. The remaining on-site connections are easy to install using the provided lateral and/or bottom cable entries. This minimizes the assembly and commissioning time.

## Lightning-fast Power Solutions

- · Medium and low voltage transformer containers up to 6,3MVA
- Medium voltage cubicles manufactured and fitted by SGC - SwitchGear Company, **built to last**
- Voltages up to 36kV
- Provided with switch and security devices on high and low voltage side
- Fitted complete with over current & short circuit protection on the MV breaker
- ISO compliant containers
- Cast resin or oil-filled transformers
- High or low ambient operation with acclimatisation units installed
- Worldwide shipping

### **Operational In No Time**

- Standarised blue sea container (colour: RAL5015)
- Medium-voltage switchgear
- Medium-voltage protection relays
- One or multiple power transformers
- Low-voltage breakers and a low-voltage utility panel