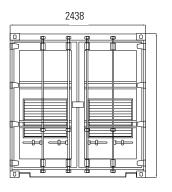

#### Standard external container dimensions

| Container Size     | 10 ft. | 20 ft. | 40 ft.  |
|--------------------|--------|--------|---------|
| Length             | 3,03 m | 6,06 m | 12,19 m |
| Width              | 2,44 m | 2,44 m | 2,44 m  |
| Height (standard)  | 2,59 m | 2,59 m | 2,59 m  |
| Height (high cube) | -      | 2,89 m | 2,89 m  |