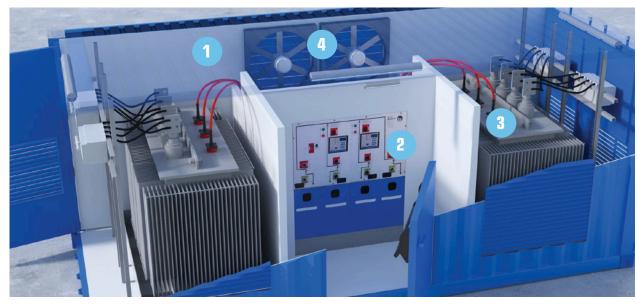

Weatherproof container, resistant to extreme

SGC - SwitchGear Company cubicles: mediumvoltage switchgear that's built to last

Solid transformers

Security measures and ventilation options

Standard Power Container: typical lay-out, other lay-outs by request.

## **Medium-voltage substations**

Mobile substations are the ideal solution in all situations. New installations, or fast emergency power plants without the required construction time, are a perfect match for mobile substations. Mobile substations are prepared for operation at the factory. All possible internal connections within the container are installed, the equipment is fitted and tested. The remaining on-site connections are easy to install using the provided lateral and/or bottom cable entries. This minimizes the assembly and commissioning time.

Once the container is positioned and connected to the power and signal cables, **the installation is already operational within a few hours**.

By pre-assembling the components in our production plant, we can guarantee the highest quality and security. Containers are easily transported and quickly adapted to different applications and environments. Access to the switchgear is possible through lateral or floor hatches. Entrances can be protected from dirt, wind and water. All containers can be adapted and modified at your desire.

## Lightning-fast Power Solutions

- · Medium and low voltage transformer containers up to 6,3MVA
- Medium voltage cubicles manufactured and fitted by SGC - SwitchGear Company, **built to last**
- Voltages up to 36kV
- Provided with switch and security devices on high and low voltage side
- Fitted complete with over current & short circuit protection on the MV breaker
- ISO compliant containers
- Cast resin or oil-filled transformers
- High or low ambient operation with acclimatisation units installed
- Worldwide shipping