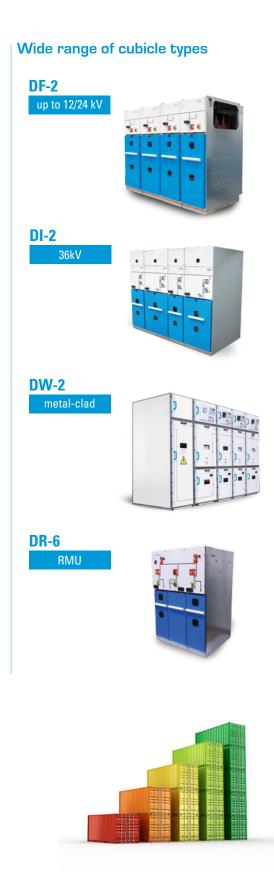

# Available options and models

#### Medium voltage switchgear by SGC

SGC - SwitchGear Company creates entirely custom-built medium-voltage switchgear. Because no two switchgear installations are the same. That is why Deba works with SGC to build a solution that fulfils your exact needs. We look beyond just the cubicles: we look at the entire picture. From the container, all the way down to the smallest component. SGC's switchgear and our container solutions are truly tailor-made.

- Rated voltage up to 36 kV.
- Standard switchgears (air insulated, or SF<sub>6</sub> gas insulated).