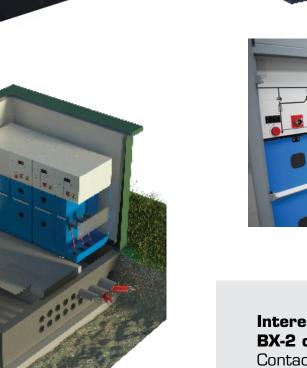

## Mobile switchgear solutions

One of our solutions is the CX-2 range: containerized mobile substations that offer a plug and play solution for mobile power plants and switching substations. The CX-2 includes medium-voltage switchgear cubicles, (a) power transformer(s), and low-voltage distribution boards. Your entire CX-2 container is fitted with all components, tested in our factory, and shipped worldwide. The CX-2 ranges sits in between our range of concrete solutions (BX-2) and galvanized steel solutions (GS-2), to complete a range of medium-voltage solutions that offer clients a quick and easy medium voltage experience. Deba has built hundreds of these solutions over the last 25 years

Weatherproof container, resistant to extreme

SGC - SwitchGear Company cubicles: mediumvoltage switchgear that's built to last

Solid transformers

Security measures and ventilation options

Standard Power Container: typical lay-out, other lay-outs by request.

## **Medium-voltage substations**

Mobile substations are the ideal solution in all situations. New installations, or fast emergency power plants without the required construction time, are a perfect match for mobile substations. Mobile substations are prepared for operation at the factory. All possible internal connections within the container are installed, the equipment is fitted and tested. The remaining on-site connections are easy to install using the provided lateral and/or bottom cable entries. This minimizes the assembly and commissioning time.

Once the container is positioned and connected to the power and signal cables, **the installation is already operational within a few hours**.

By pre-assembling the components in our production plant, we can guarantee the highest quality and security. Containers are easily transported and quickly adapted to different applications and environments. Access to the switchgear is possible through lateral or floor hatches. Entrances can be protected from dirt, wind and water. All containers can be adapted and modified at your desire.