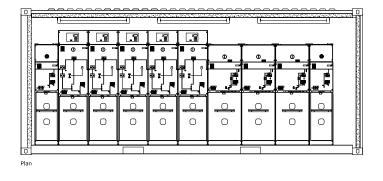

## Medium voltage substation CX-2 CX200090

- 20ft ISO container
- 36kV 630A 16kA/1s modular HV cells
- 1 x incoming load switch
- 5 x outgoing circuit breakers
- 3 x outgoing load fuse switches
- 1 x outgoing load switch