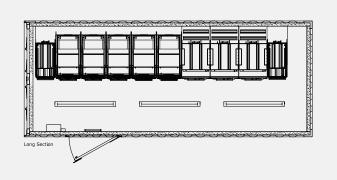

#### **Power Container** CX-2 CX222542

- · 20ft ISO container
- 2 x 2,5MVA (ONAN)
- 400V/15kV
- 17,5kV 800A 20kA/1s HV cells
- 2 x incoming HV terminals on load breakers
- 2 x outgoing HV circuit breakers with protection relays
- 2 x outgoing LV terminals: 2500A/4p

Long Section

T

Ū

Minimi

8