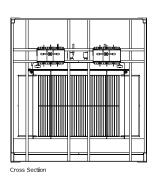

Weatherproof container, resistant to extreme

SGC - SwitchGear Company cubicles: mediumvoltage switchgear that's built to last

Solid transformers

Security measures and ventilation options

Standard Power Container: typical lay-out, other lay-outs by request.

#### **Transformers**

- · Cast resin or dry-type transformers.
- Installed in a separate transformer room, or protected against accidental touching.
- Suitable for step-up or step-down applications.
- Separated or container integrated oil sump under oil transformer.

#### Containers

We use standard size land or marine transportation containers.

- · Joint-free processing of the concrete base unit in a single cast.
- · Protection against impact and vandalism.
- Weatherproof.
- · Unaffected by condensation.
- · Watertight design.
- Exterior coated in RAL colours, matching your company colours or the surrounding landscape.
- Easy to transport using a standard container truck or towing trailer.