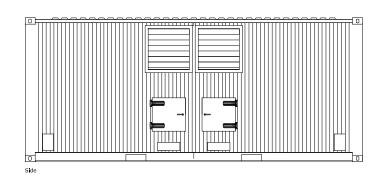

Weatherproof container, resistant to extreme

SGC - SwitchGear Company cubicles: mediumvoltage switchgear that's built to last

Solid transformers

Security measures and ventilation options

Standard Power Container: typical lay-out, other lay-outs by request.

## **Medium-voltage substations**

Mobile substations are the ideal solution in all situations. New installations, or fast emergency power plants without the required construction time, are a perfect match for mobile substations. Mobile substations are prepared for operation at the factory. All possible internal connections within the container are installed, the equipment is fitted and tested. The remaining on-site connections are easy to install using the provided lateral and/or bottom cable entries. This minimizes the assembly and commissioning time.

Once the container is positioned and connected to the power and signal cables, **the installation is already operational within a few hours**.

By pre-assembling the components in our production plant, we can guarantee the highest quality and security. Containers are easily transported and quickly adapted to different applications and environments. Access to the switchgear is possible through lateral or floor hatches. Entrances can be protected from dirt, wind and water. All containers can be adapted and modified at your desire.