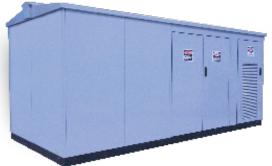

#### **Power containers**

To serve the international temporary power generation sector, Deba manufactures a range of containerised step-up/step-down transformers.

Our standard power containers contain everything required for operation, in order to get you up and running as quickly as possible:

### **Operational In No Time**

- Standarised blue sea container (colour: RAL5015)
- Medium-voltage switchgear
- Medium-voltage protection relays
- One or multiple power transformers
- Low-voltage breakers and a low-voltage utility panel

#### Containers

We use standard size land or marine transportation containers.

- · Joint-free processing of the concrete base unit in a single cast.
- · Protection against impact and vandalism.
- Weatherproof.
- · Unaffected by condensation.
- · Watertight design.
- Exterior coated in RAL colours, matching your company colours or the surrounding landscape.
- Easy to transport using a standard container truck or towing trailer.