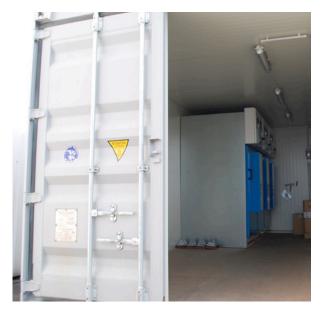

## **Medium-voltage substations**

Mobile substations are the ideal solution in all situations. New installations, or fast emergency power plants without the required construction time, are a perfect match for mobile substations. Mobile substations are prepared for operation at the factory. All possible internal connections within the container are installed, the equipment is fitted and tested. The remaining on-site connections are easy to install using the provided lateral and/or bottom cable entries. This minimizes the assembly and commissioning time.

Once the container is positioned and connected to the power and signal cables, **the installation is already operational within a few hours**.

By pre-assembling the components in our production plant, we can guarantee the highest quality and security. Containers are easily transported and quickly adapted to different applications and environments. Access to the switchgear is possible through lateral or floor hatches. Entrances can be protected from dirt, wind and water. All containers can be adapted and modified at your desire.

#### Containers

We use standard size land or marine transportation containers.

- · Joint-free processing of the concrete base unit in a single cast.
- · Protection against impact and vandalism.
- Weatherproof.
- · Unaffected by condensation.
- · Watertight design.
- Exterior coated in RAL colours, matching your company colours or the surrounding landscape.
- Easy to transport using a standard container truck or towing trailer.