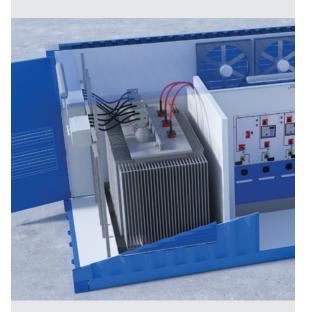

#### **Transformers**

- · Cast resin or dry-type transformers.
- Installed in a separate transformer room, or protected against accidental touching.
- Suitable for step-up or step-down applications.
- Separated or container integrated oil sump under oil transformer.