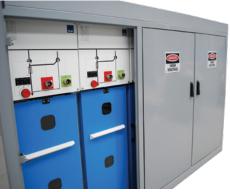

#### Medium voltage switchgear by SGC

SGC - SwitchGear Company creates entirely custom-built medium-voltage switchgear. Because no two switchgear installations are the same. That is why Deba works with SGC to build a solution that fulfils your exact needs. We look beyond just the cubicles: we look at the entire picture. From the container, all the way down to the smallest component. SGC's switchgear and our container solutions are truly tailor-made.

- Rated voltage up to 36 kV.
- Standard switchgears (air insulated, or SF<sub>6</sub> gas insulated).

### **CX-2** Advantages

- Walk-in type medium-voltage switchgear operation room
- Easy to transport
- · Approved for transport by sea
- Customized configurations for each application
  and environment
- Fully assembled and tested in the factory, ensuring a high quality
- Plug & play philosophy applied to a mediumvoltage installation
- Shorter commissioning times
- Customized low-voltage and medium-voltage switchgear layout for each type of application
- Fully assembled and tested at Deba factory in Belgium