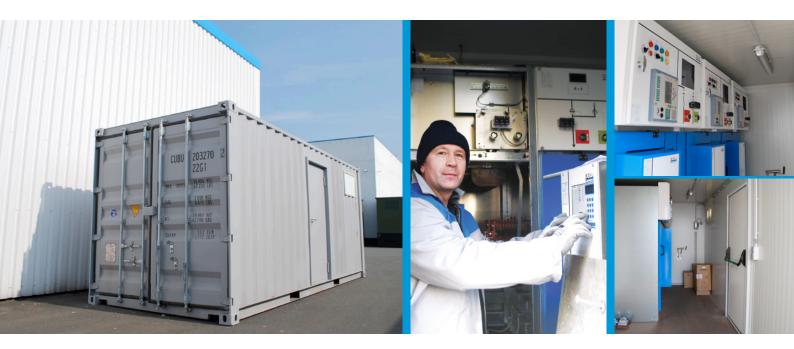

## Mobile switchgear solutions

One of our solutions is the CX-2 range: containerized mobile substations that offer a plug and play solution for mobile power plants and switching substations. The CX-2 includes medium-voltage switchgear cubicles, (a) power transformer(s), and low-voltage distribution boards. Your entire CX-2 container is fitted with all components, tested in our factory, and shipped worldwide. The CX-2 ranges sits in between our range of concrete solutions (BX-2) and galvanized steel solutions (GS-2), to complete a range of medium-voltage solutions that offer clients a quick and easy medium voltage experience. Deba has built hundreds of these solutions over the last 25 years

Weatherproof container, resistant to extreme

SGC - SwitchGear Company cubicles: mediumvoltage switchgear that's built to last

Solid transformers

Security measures and ventilation options

Standard Power Container: typical lay-out, other lay-outs by request.

## **Medium-voltage substations**

Mobile substations are the ideal solution in all situations. New installations, or fast emergency power plants without the required construction time, are a perfect match for mobile substations. Mobile substations are prepared for operation at the factory. All possible internal connections within the container are installed, the equipment is fitted and tested. The remaining on-site connections are easy to install using the provided lateral and/or bottom cable entries. This minimizes the assembly and commissioning time.

Once the container is positioned and connected to the power and signal cables, **the installation is already operational within a few hours**.

By pre-assembling the components in our production plant, we can guarantee the highest quality and security. Containers are easily transported and quickly adapted to different applications and environments. Access to the switchgear is possible through lateral or floor hatches. Entrances can be protected from dirt, wind and water. All containers can be adapted and modified at your desire.

#### Medium voltage switchgear by SGC

SGC - SwitchGear Company creates entirely custom-built medium-voltage switchgear. Because no two switchgear installations are the same. That is why Deba works with SGC to build a solution that fulfils your exact needs. We look beyond just the cubicles: we look at the entire picture. From the container, all the way down to the smallest component. SGC's switchgear and our container solutions are truly tailor-made.