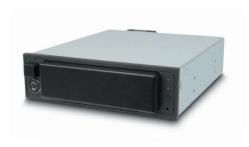

## Designed for the next generation of HP workstations

The Data Express DX175 is a robust removable drive that fits in 5.25" drive bays and accommodates 3.5" hard drives or 2.5" hard drives or SSDs. Custom designed for an upcoming HP family, the DX175 complements the Data Express DX115 – also for 5.25" drive bays – which is commonly used in HP workstations worldwide.

## PART NUMBER DESCRIPTION

6550-6560-0500 DX175 (frame + carrier)

**6552-6560-0500** Frame only **6551-6560-0500** Carrier only