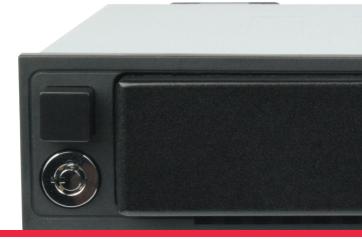

## Keylock for additional security

Removability offers a simple way to transport data, store off-site backups, or lock up data in a secure location. The physical lock and key of the DX175 ensures that only authorized personnel can remove a drive.