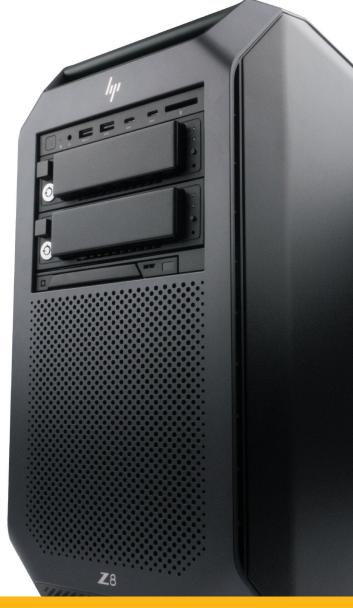

## Designed for the next generation of HP workstations

The Data Express DX175 is a robust removable drive that fits in 5.25" drive bays and accommodates 3.5" hard drives or 2.5" hard drives or SSDs. Custom designed for an upcoming HP family, the DX175 complements the Data Express DX115 – also for 5.25" drive bays – which is commonly used in HP workstations worldwide.

## Millions installed

CRU removable drives are the industry standard for transporting and securing large volumes of data. Used by government agencies and businesses around the world, our removables are incorporated into workstations, PCs, laptops and other computing devices. CRU is proud to be the exclusive supplier of factory-integrated removable drives to HP.