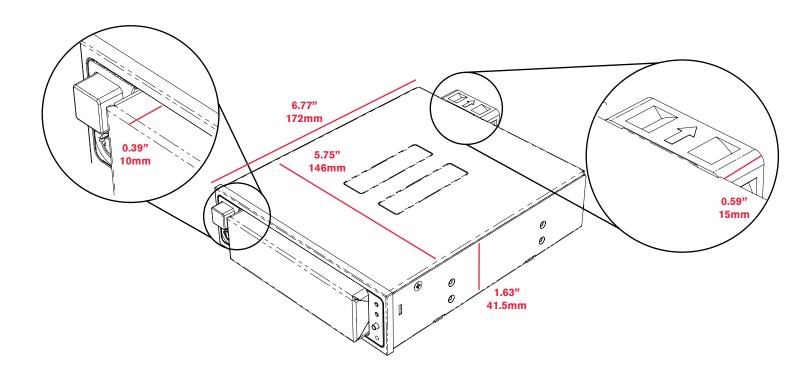

## Designed for the next generation of HP workstations

The Data Express DX175 is a robust removable drive that fits in 5.25" drive bays and accommodates 3.5" hard drives or 2.5" hard drives or SSDs. Custom designed for an upcoming HP family, the DX175 complements the Data Express DX115 – also for 5.25" drive bays – which is commonly used in HP workstations worldwide.

| FEATURES            | BENEFITS                                                                                                                                                                |
|---------------------|-------------------------------------------------------------------------------------------------------------------------------------------------------------------------|
| Rugged and reliable | CRU's removable drives are designed to the highest standards. The DX175 has an all-metal construction, and is warrantied for heavy use – up to 50,000 drive insertions. |
| Lockable and secure | With its physical lock and key, the DX175 drive carrier is secured snugly in the frame, yet the drive can still be easily swapped.                                      |
| 3.5" and 2.5" media | The DX175 ingests any capacity 3.5" SATA hard drives or 2.5" SATA hard drives or SSDs. With 6G SATA speeds, data transfer is fast and easy.                             |
| Warranty            | The DX175 comes with a 5-year limited warranty, as well as free, US-based technical support for the lifetime of the product.                                            |