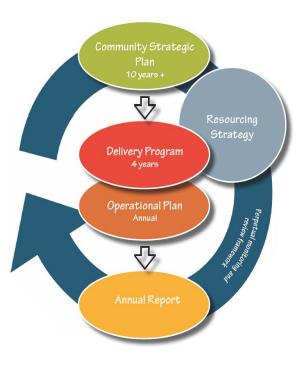

# **Delivery Program & Operational Plan**

The Community Strategic Plan is the overall planning document for Cowra. It has a 20+ year timeframe (2017-2036) and encompasses a broad range of goals that will need input and support from a range of organisations and government agencies to achieve. It is supported by a Resourcing Strategy that addresses Council's Asset Management, Long Term Financial Planning and Workforce Planning.

The Delivery Program is based on the Community Strategic Plan and outlines the actions that Cowra Council will undertake to work towards meeting the goals of the community. The Delivery Program has a 4 year timeframe, aligned with the term of the elected Council.

The Operational Plan completes the planning documents, and details the activities to be undertaken each financial year to support the Delivery Program.

This process ensures that there are clear links between the long term goals of the community and the activities of Council on an annual basis. The diagram demonstrates these linkages and the table below shows the integration of all these elements.