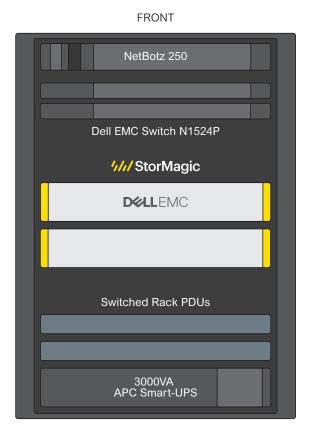

#### All Hardware Components Included— Ready to Power Up

- Physical enclosure, UPS, PDU, cooling, environmental monitoring, and security and management software
- Two Dell EMC servers including system memory, disk drives, and/or solid-state disks
- · Two Dell EMC network switches

#### All Operational Software Preinstalled and Ready to Boot

- VMware vSphere or Microsoft Hyper-V hypervisor
- · StorMagic SvSAN software, including mirroring for high-availability

| Components       | QTY | Product         | Description                                                               |
|------------------|-----|-----------------|---------------------------------------------------------------------------|
| HCI Appliance    | 2   | SM740HCI        | StorMagic Dell EMC R740 Hyperconverged Appliance                          |
| Network Switch   | 2   | <u>N1524P</u>   | Dell EMC Hero Smart Value Flexi Networking N1524P                         |
| Rack             | 1   | AR4018SPX429    | NetShelter CX 18U Soundproof Enclosure                                    |
| UPS              | 1   | SRT3000RMXLI-NC | APC Smart-UPS SRT 3000VA RM 230V Network Card                             |
| PDU              | 2   | <u>AP7921B</u>  | Rack PDU, Switched, 1U, 16A, 208/230V, (8) C13                            |
| Access Control   | 1   | NBACS125        | NetBotz 125kHz Rack Access Control                                        |
| Access Control   | 1   | AR4602A         | NetShelter CX High Security Handle Adapter Kit                            |
| Cable Management | 1   | <u>AR8429</u>   | Horizontal Cable Organizer 1U w/ Brush Strip                              |
| Power Cord Kit   | 1   | AP8704R-WW      | Power Cord Kit (6 ea), Locking, C13 to C14 (90 Degree), 1.2m              |
| Cooling          | 1   | <u>AR4703</u>   | NetShelter CX Fan Booster Ki                                              |
| Dust Filter      | 1   | AR4701          | Dust Filter Pack NetShelter CX Mini, 18U & 24U – includes 2 Small Filters |