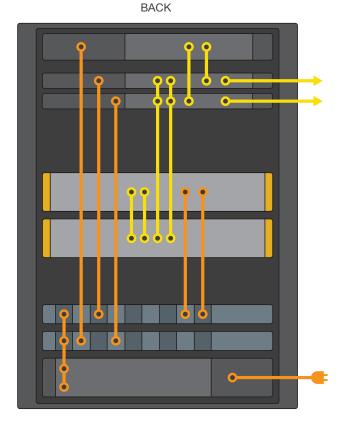

#### All Hardware Components Included— Ready to Power Up

- Physical enclosure, UPS, PDU, cooling, environmental monitoring, and security and management software
- Two Dell EMC servers including system memory, disk drives, and/or solid-state disks
- · Two Dell EMC network switches

#### All Operational Software Preinstalled and Ready to Boot

- VMware vSphere or Microsoft Hyper-V hypervisor
- · StorMagic SvSAN software, including mirroring for high-availability

| Components       | QTY | Product         | Description                                                               |
|------------------|-----|-----------------|---------------------------------------------------------------------------|
| HCI Appliance    | 2   | SM740HCI        | StorMagic Dell EMC R740 Hyperconverged Appliance                          |
| Network Switch   | 2   | <u>N1524P</u>   | Dell EMC Hero Smart Value Flexi Networking N1524P                         |
| Rack             | 1   | AR4018SPX429    | NetShelter CX 18U Soundproof Enclosure                                    |
| UPS              | 1   | SRT3000RMXLI-NC | APC Smart-UPS SRT 3000VA RM 230V Network Card                             |
| PDU              | 2   | <u>AP7921B</u>  | Rack PDU, Switched, 1U, 16A, 208/230V, (8) C13                            |
| Access Control   | 1   | NBACS125        | NetBotz 125kHz Rack Access Control                                        |
| Access Control   | 1   | AR4602A         | NetShelter CX High Security Handle Adapter Kit                            |
| Cable Management | 1   | <u>AR8429</u>   | Horizontal Cable Organizer 1U w/ Brush Strip                              |
| Power Cord Kit   | 1   | AP8704R-WW      | Power Cord Kit (6 ea), Locking, C13 to C14 (90 Degree), 1.2m              |
| Cooling          | 1   | <u>AR4703</u>   | NetShelter CX Fan Booster Ki                                              |
| Dust Filter      | 1   | AR4701          | Dust Filter Pack NetShelter CX Mini, 18U & 24U – includes 2 Small Filters |