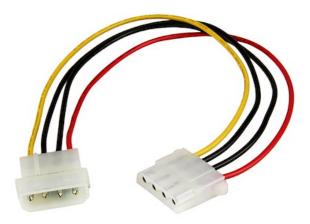

12in LP4 Power Extension Cable - M/F

**Product ID:** LP4POWEXT12

The LP4POWEXT12 Extension Cable features two 4-pin lp4 power connectors, one male and one female, and offers 12-inches in cable length, enabling you to extend your LP4 power connections and allowing you to position your devices (i.e. hard drive, DVD-ROM drive, add-in card, etc.) as needed within the system case.

## **Features**

- 1x LP4 male power connector
- 1x LP4 female power connector
- Provides 12" in cable length

Connector(s)

Warranty

Lifetime

|                             | Connector A                  | LP4 (4 pin; Large Drive Power) |
|-----------------------------|------------------------------|--------------------------------|
|                             | Connector B                  | LP4 (4 pin; Large Drive Power) |
| Physical<br>Characteristics |                              |                                |
|                             | Color                        | Black                          |
|                             | Connector Style              | Straight                       |
|                             | Wire Gauge                   | 18 AWG                         |
|                             | Cable Length                 | 12.0 in [30.5 cm]              |
|                             | Product Length               | 12.0 in [30.5 cm]              |
|                             | Product Width                | 9.6 in [24.4 cm]               |
|                             | Product Height               | 3.3 in [84.0 mm]               |
|                             | Weight of Product            | 0.6 oz [17.0 g]                |
| Packaging<br>Information    |                              |                                |
|                             | Package Quantity             | 1                              |
|                             | Package Length               | 8.9 in [22.5 cm]               |
|                             | Package Width                | 4.9 in [12.5 cm]               |
|                             | Package Height               | 0.4 in [10.0 mm]               |
|                             | Shipping (Package)<br>Weight | 0.8 oz [22.0 g]                |
| What's in the Box           | Included in Package          | 12in LP4 Power Extension Cable |