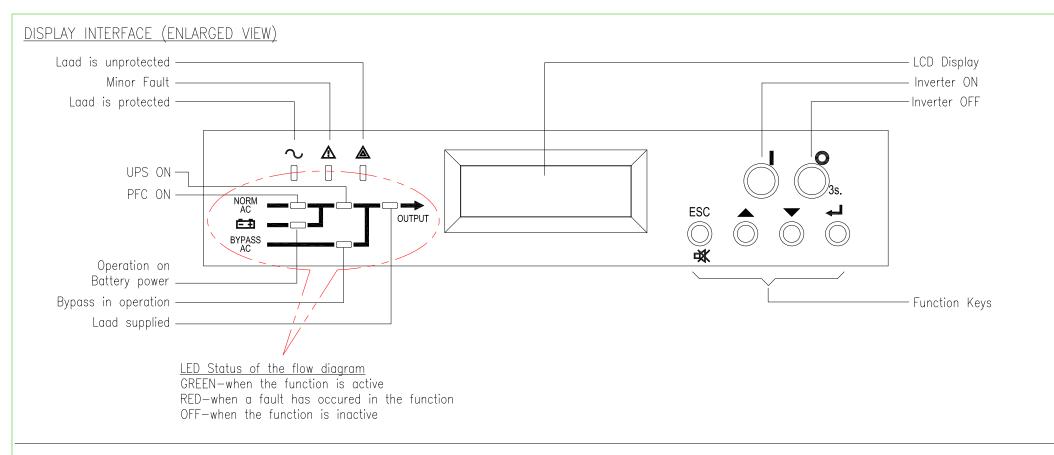

C KRISHNA

ALEX ZHANG

MGE GALAXY 300 INPUT : 400V, 3PH OUTPUT : 30-40KVA, 400V, 3PH DISPLAY INTERFACE & CABLE RECOMMENDATION ENGINEER:

PROJECT: SUBMITTAL DRAWINGS SHEET 5 OF 5 APPROVED: C.LARSEN/S.WAGH

Schneider