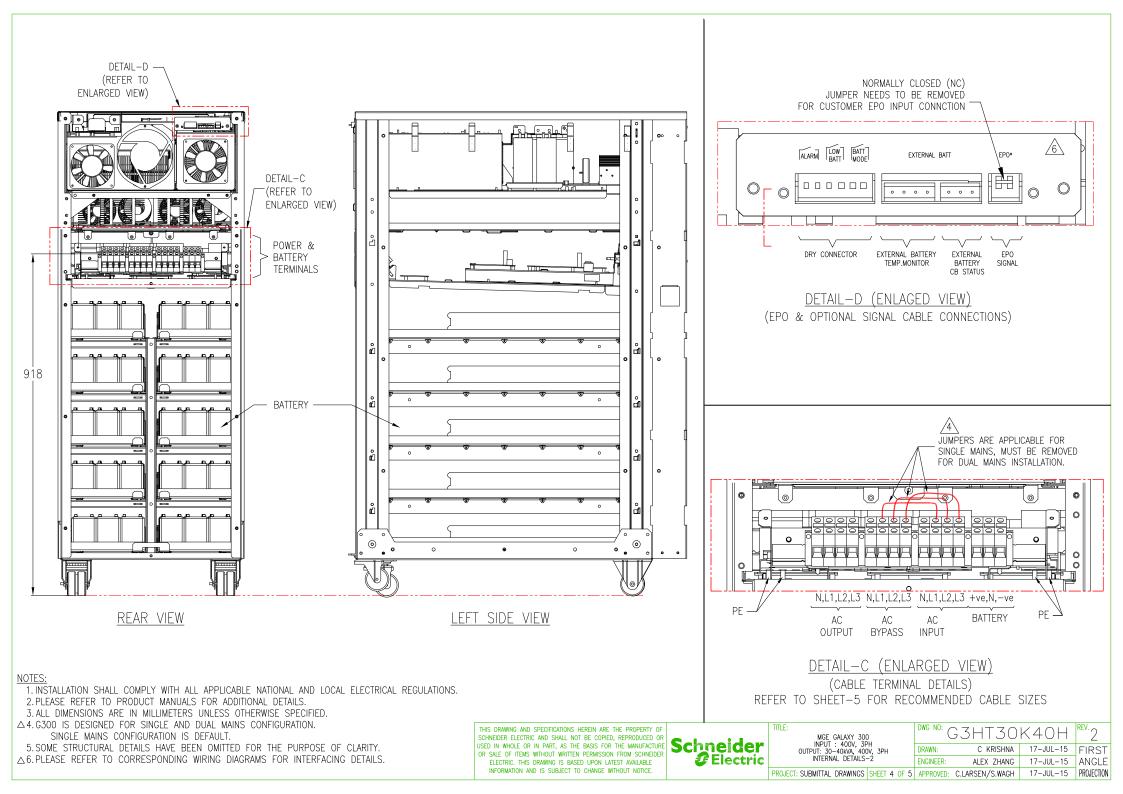

## NOTES:

INSTALLATION SHALL COMPLY WITH ALL APPLICABLE NATIONAL AND LOCAL ELECTRICAL REGULATIONS.
PLEASE REFER TO PRODUCT MANUALS FOR ADDITIONAL DETAILS.
ALL DIMENSIONS ARE IN MILLIMETERS UNLESS OTHERWISE SPECIFIED.
SOME STRUCTURAL DETAILS HAVE BEEN OMITTED FOR THE PURPOSE OF CLARITY.