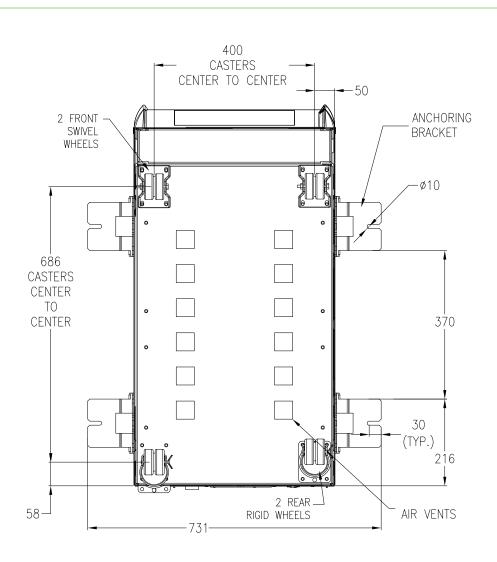

17-JUL-15

17-JUL-15 ANGLE

17-JUL-15 PROJECTION

FIRST

C KRISHNA

BOTTOM VIEW (ANCHORING UNLIMITED SPACE)