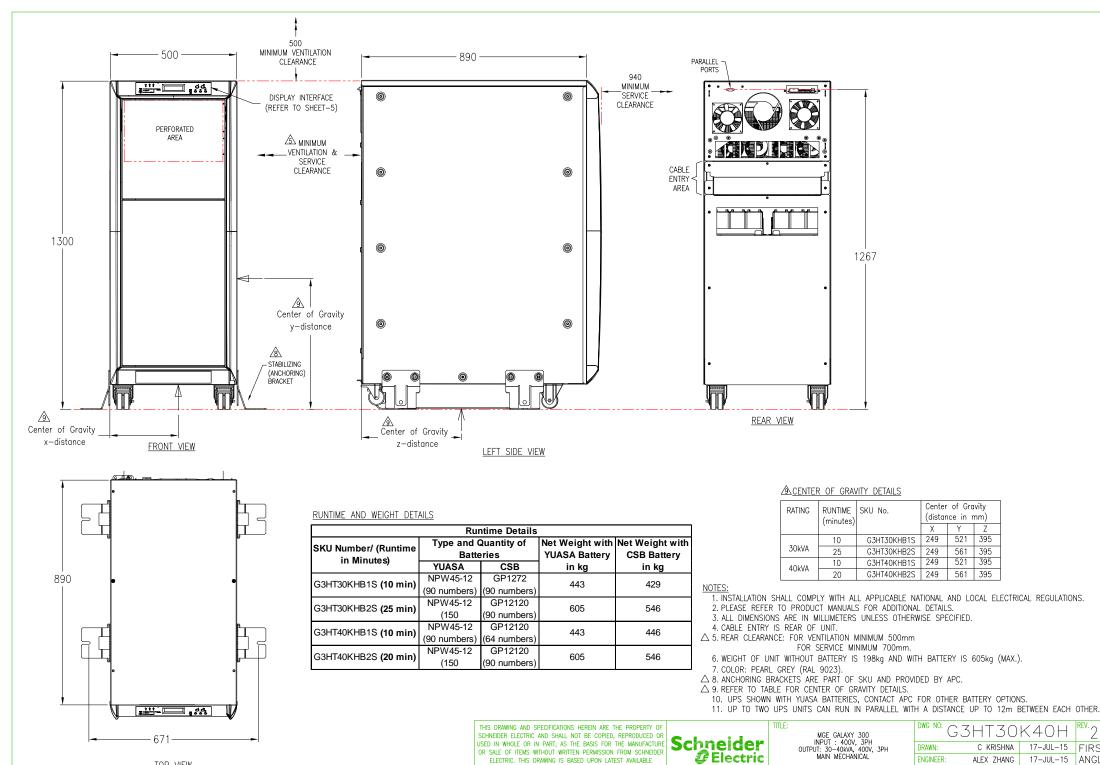

## TOP VIEW

ENGINEER: ALEX ZHANG PROJECT: SUBMITTAL DRAWINGS SHEET 1 OF 5 APPROVED: C.LARSEN/S.WAGH

Y 7

521 395

561 395

521 395

561 395

G3HT30K40H

17-JUL-15

17-JUL-15 ANGLE

17-JUL-15 PROJECTION

FIRST

C KRISHNA

BOTTOM VIEW (ANCHORING UNLIMITED SPACE)