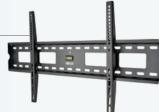

#### **Wall Mounts**

Free up floor space and increase available desk/table space. Options include fixed, tilting and full-motion mounts.