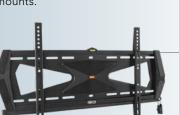

#### **Security Wall Mounts**

Feature a heavy-duty security bar and combination lock to deter theft of displays.

Maximise desk/table space and offer easy one-touch adjustment for varied tasks.