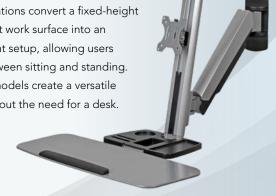

#### WORKSTATIONS

Desktop workstations convert a fixed-height desk or other flat work surface into an adjustable-height setup, allowing users to alternate between sitting and standing. Wall-mounted models create a versatile workstation without the need for a desk.