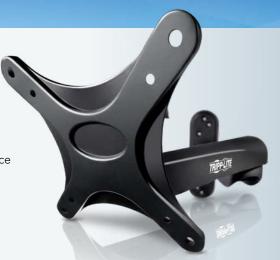

#### **DISPLAY MOUNTS**

Save space and optimise viewing angles for flat-panel displays, monitors, TVs, laptops, tablets, smartphones and projectors. With models for wall, desk, ceiling and mobile mounting and options for swivel, tilt and full-motion adjustment, there's a mount for every display.

#### **Wall Mounts**

Free up floor space and increase available desk/table space. Options include fixed, tilting and full-motion mounts.