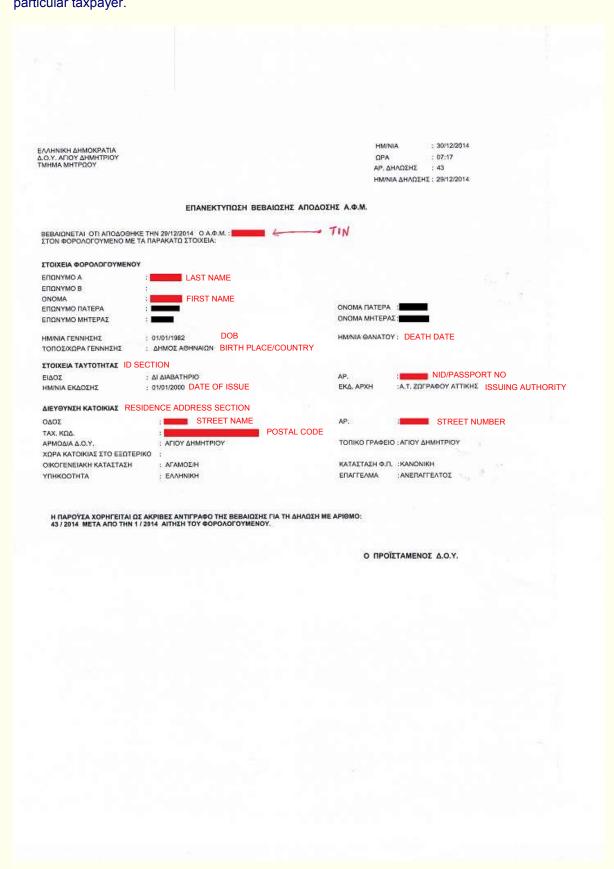

#### 3.3. "Certification of Issued TIN"

The "Certification of Issued TIN" is produced by the Ministry of Finance <u>upon the taxpayer's request</u>. The document is used <u>to inform anybody who is concerned</u> that a TIN has been issued for the particular taxpayer.