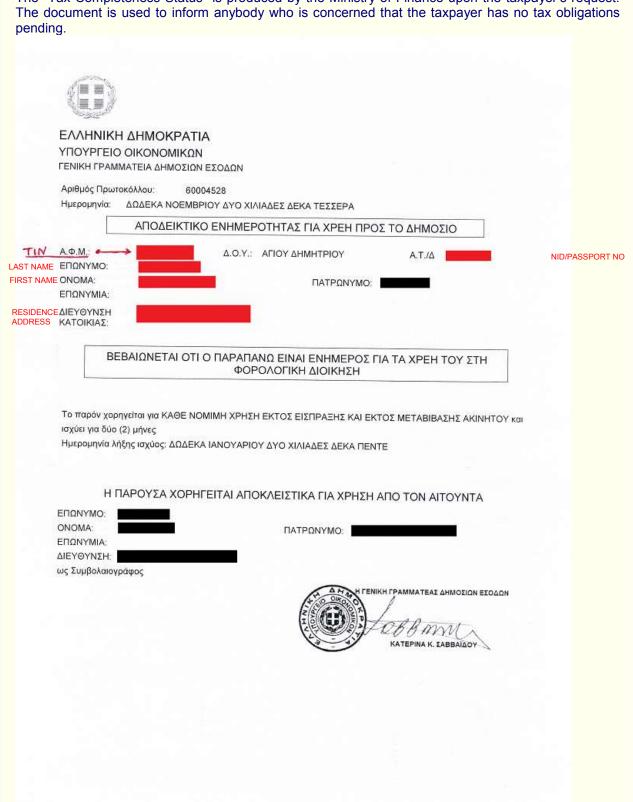

#### 3.1. "Tax Completeness Status"

The "Tax Completeness Status" is produced by the Ministry of Finance upon the taxpayer's request.

2/5 Version 07/09/2015 12:29:00