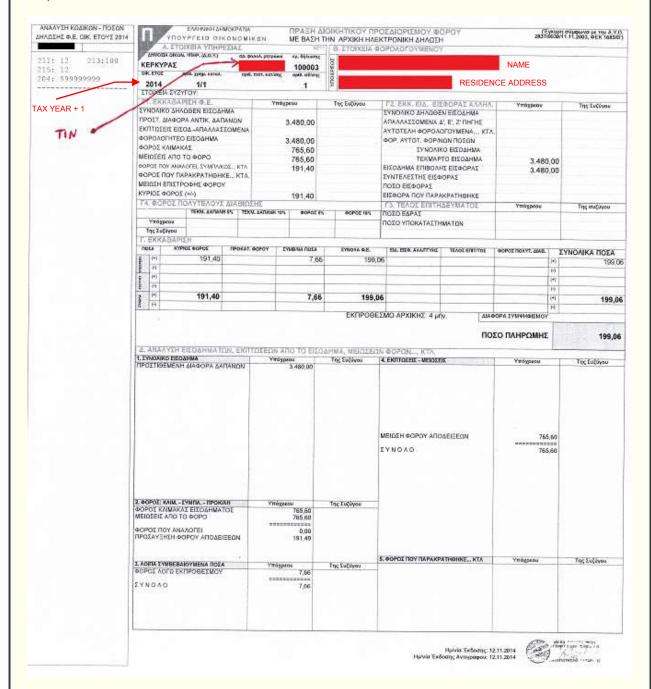

#### 3.2. "Tax Refund Status"

The "Tax Refund Status" is produced yearly by the Ministry of Finance to inform the taxpayer of the status of his/her tax declaration (whether taxes are due or there is a refund) for a particular fiscal year. The document can be used by the taxpayer during transactions (e.g. when dealing with paying agents) for proof of his/her income.