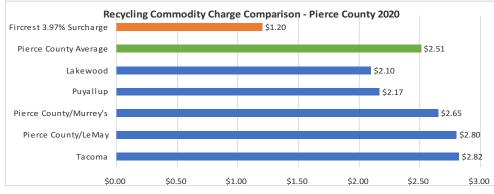

85%.

2. The Sept. – Sept. Consumer Price Index for figuring the Annual Rate Adjustment. The rate this year is 2.1 %. We then multiply that times 85% as allowed in the contract, resulting in an Annual Rate Adjustment of 1.79%.

**3.** An Excel Spreadsheet with the following:

Schedule 1. – Worksheet showing the effect of disposal site fee increase and how it gets applied to each level of service. Schedule 2. – Worksheet showing how the Annual Rate Adjustment is calculated and added along with the disposal fee increase to determine the new rates.

Schedule 3. - This shows the new "Schedule A" rates effective March 1, 2020. They are shown both with and without the 8.5% Fircrest Utility Tax and the 3.6% Washington State Refuse Collection Tax.

#### 4. Recycling Commodity Surcharge Request -



As referenced in our current contract, we have always relied on the revenue from the sale of the commodities collected in our recycling programs to help offset cost of operations. Average annual revenues from such sales 2005 to 2017 were \$26,421 per year. In 2018 and 2019 <u>WE HAD TO</u> PAY -\$32,307 & -\$47,767, respectively, to take it to

the recycling facility. We are in the 3<sup>rd</sup> year of a severe negative global market phenomenon that has not occurred ever since we began offering recycling in 1988. We are asking for a 3.975% surcharge to be placed on all base rates for 12 months beginning March 1, 2020. This will recover over the next year only the amount that we had to pay to the recycling facility over the past year, or \$47,767. The cost to customers for the most popu