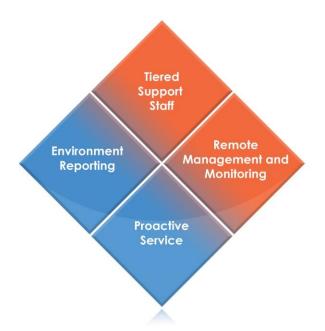

**PROPOSAL:** The Council is being asked to adopt a resolution allowing the City Manager to execute an agreement with Right Systems, Inc. to provide information technology services to the City of Fircrest.

**FISCAL IMPACT:** The contract with Right Systems, Inc. is for \$3,350 per month or \$40,200 annually. Included in the contract price beyond technical support is the cost Office 365 subscriptions, which includes Outlook. There will also be a cost of \$58,163 for needed upgrades (mostly hardware). While the upgrade cost will require a budget adjustment for the capital, the monthly service cost does not affect the operating budget as it will replace costs already budgeted for. The \$58,163 hardware upgrade is a one-time cost.