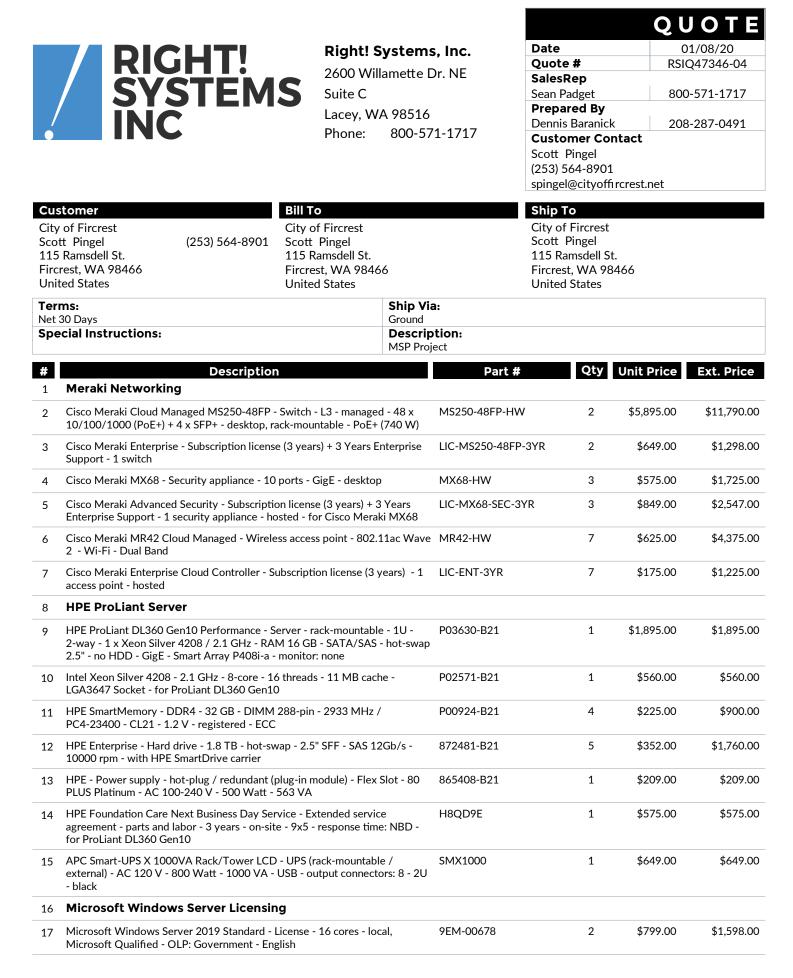

**PROPOSAL:** The Council is being asked to adopt a resolution allowing the City Manager to execute an agreement with Right Systems, Inc. to provide information technology services to the City of Fircrest.

**FISCAL IMPACT:** The contract with Right Systems, Inc. is for \$3,350 per month or \$40,200 annually. Included in the contract price beyond technical support is the cost Office 365 subscriptions, which includes Outlook. There will also be a cost of \$58,163 for needed upgrades (mostly hardware). While the upgrade cost will require a budget adjustment for the capital, the monthly service cost does not affect the operating budget as it will replace costs already budgeted for. The \$58,163 hardware upgrade is a one-time cost.