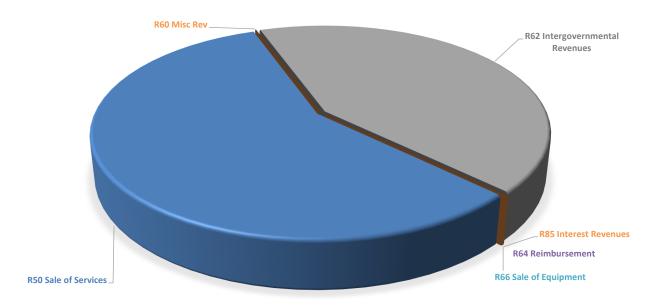

### **Finance**

Presenter- Joy Black Finance Director

- 2. Presentation and Approval of the 2020 November Year to Date City Financial Report (see attachment)
- 3. Resolution A Resolution Providing for the Adoption of an Amended Budget for the City of Bryant for the twelve month period beginning January 1, 2020 and ending December 31, 2020(see attachment)
- 4. Resolution A Resolution Providing for the Adoption of a Budget for the City of Bryant for the twelve month period beginning January 1,2021 and ending December 31, 2021 (attachments, Purchasing Policy is an Appendix pending)

Documents:

REPNOVMTD.pdf BUDADJDEC.pdf 12.10.20 City of Bryant Purchasing Policy.pdf December Budget Book 2021.pdf