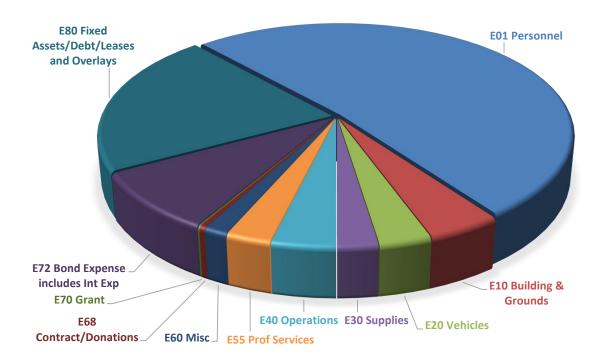

### **Finance**

Presenter- Joy Black Finance Director

- 2. Presentation and Approval of the 2020 November Year to Date City Financial Report (see attachment)
- 3. Resolution A Resolution Providing for the Adoption of an Amended Budget for the City of Bryant for the twelve month period beginning January 1, 2020 and ending December 31, 2020(see attachment)
- 4. Resolution A Resolution Providing for the Adoption of a Budget for the City of Bryant for the twelve month period beginning January 1,2021 and ending December 31, 2021 (attachments, Purchasing Policy is an Appendix pending)

Documents:

REPNOVMTD.pdf BUDADJDEC.pdf 12.10.20 City of Bryant Purchasing Policy.pdf December Budget Book 2021.pdf