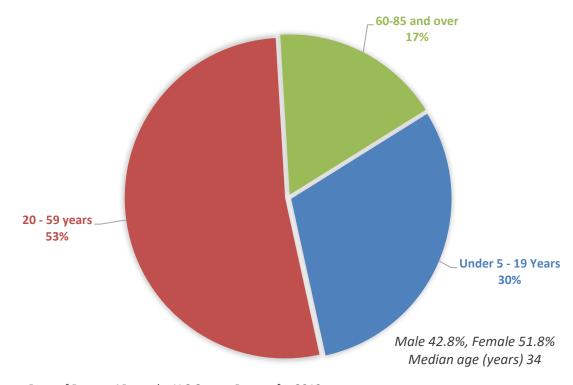

er construction. This four story building is a general acute hospital care facility with a focus on bariatric surgery and peripheral vascular disease. It will also feature a full-service emergency department, restaurant and medical offices, bringing an additional 200 jobs to the local healthcare industry.

Arkansas' local economies are commonly supported by sales tax. Arkansas has a statewide sales tax of 6.5%. In Bryant, another 3% is collected and used by the city. This sales tax makes up approximately 80% of the general fund income. I hope you enjoyed this brief Local History on the City of Bryant. Please continue reading to see how we plan to use the resources granted to us by the citizens for the calendar year of 2021.

# Census Data of Bryant, Arkansas

#### AGE OF TOTAL POPULATION



Census Data of Bryant, AR per the U.S Census Bureau for 2010



Census Data of Bryant, AR per the U.S Census Bureau for 2010

### Census Data of Bryant, Arkansas



#### Class of Worker





Census Data of Bryant, AR per the U.S Census Bureau for 2010

#### Letter of Transmittal

Dear Citizens of Bryant, AR,

The annual construction of a budget for the upcoming year is important to your community on many levels. First it creates a road map and a mission on how your city government will utilize the resources allotted to them through sales tax, franchise fees, utility rates, fines, and as well as permits. This roadmap is then set into place to create, and ultimately fulfill, a long term vision for the city.

It is the desire of the mayor, council, and city employees to seek and create smar