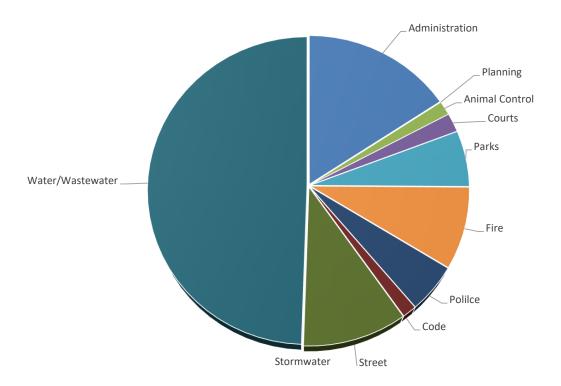

expense as well). While these plans were adopted in this budget in these amounts it is likely that they will be on going in part into 2022. These capital plans for Public Works (Street, Stormwater, and Water/Wastewater) will necessitate that the Finance Director and the Public Works Director work closely together to monitor and adjust as needed the cash flow plans. Note further that some one time capital projects were approved out of General Fund savings in January of 2021 after this initial budget was adopted. Council wisely waited to see how the year ended before approving these projects.



Stormwater Related Cap in Street Fund matched in 515 Fund

Total

1,120,000

1,965,500

## Summary of 2020, Proposed 2021, and Category Totals for Major Funds

General Total Revenue per Department



General Total Expenses per Department



# Review of Major Revenues and Expenses

| Category                                   | Accounts               | Budgeted Amounts | Enterprise/<br>Governmen |
|--------------------------------------------|------------------------|------------------|--------------------------|
| ,                                          |                        | · ·              | tal                      |
| R50 Sale of Services                       | 4504-4569              | 10,943,535.00    | E                        |
| R60 Misc Rev                               | 4600                   | 200.00           | Е                        |
| R62 Intergovernmental Revenues             | 4625-4632              | 8,160,500.00     | E                        |
| R64 Re