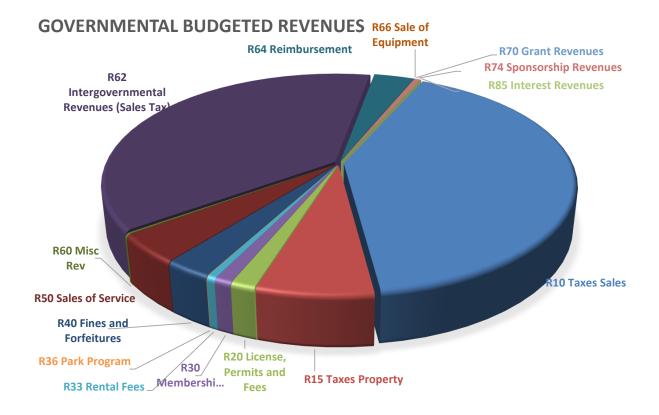

| 942,346.40       | G                        |
| E55 Prof Services                          | 5550-5593              | 667,819.80       | G                        |
| E60 Misc                                   | 5600-5650              | 350,642.00       | G                        |
| E68 Contract/Donations                     | 5680-5682              | 90,000.00        | G                        |
| E70 Grant                                  | 5700-5705              | 31,000.00        | G                        |
| E72 Bond Expense includes Int Exp          | 5722                   | 2,129,346.00     | G                        |
| E80 Fixed Assets/Debt/Leases and Overlays  | 5800-5910              | 5,221,450.90     | G                        |

### Review of Major Revenues and Expenses



#### **GOVERNMENTAL BUDGETED EXPENSES**



# Review of Major Revenues and Expenses

#### **ENTERPRISE BUDGETED REVENUES**



#### **ENTERPRISE BUDGETED EXPENSES**



### Summary of City's Debt, Governmental and Business Type

The use of Long Term Debt or Bonds is an essential item to many municipalties to allow them to fund larger more costly projects. Similar to individual financing a car, bonding allows city's to spread the expense of an item over the life of the item. In many cases city's assets like roads and water plants have thirty plus year life spans.

|              | TOTAL CITY | DEBT PAYMENTS |            |
|--------------|------------|---------------|------------|
| Year         | Total Govt | Total Bus.    | Total City |
| Original Par | 39,380,000 | 20,245,000    | 59,625,0