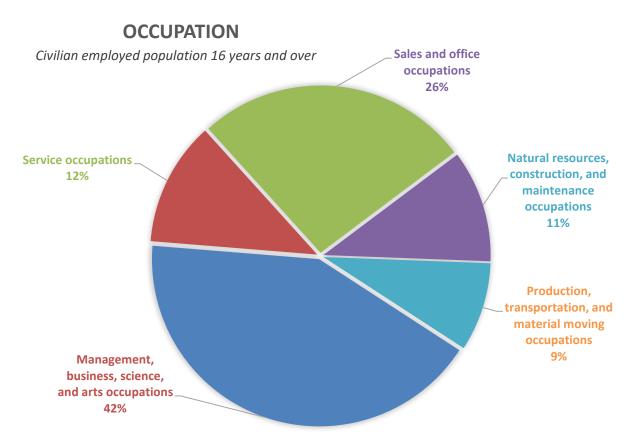

pital care facility with a focus on bariatric surgery and peripheral vascular disease. It will also feature a full-service emergency department, restaurant and medical offices, bringing an additional 200 jobs to the local healthcare industry.

Arkansas' local economies are commonly supported by sales tax. Arkansas has a statewide sales tax of 6.5%. In Bryant, another 3% is collected and used by the city. This sales tax makes up approximately 80% of the general fund income. I hope you enjoyed this brief Local History on the City of Bryant. Please continue reading to see how we plan to use the resources granted to us by the citizens for the calendar year of 2021.

# Census Data of Bryant, Arkansas

#### AGE OF TOTAL POPULATION



Census Data of Bryant, AR per the U.S Census Bureau for 2010



Census Data of Bryant, AR per the U.S Census Bureau for 2010

### Census Data of Bryant, Arkansas



#### Class of Worker





Census Data of Bryant, AR per the U.S Census Bureau for 2010

#### Letter of Transmittal

Dear Citizens of Bryant, AR,

The annual construction of a budget for the upcoming year is important to your community on many levels. First it creates a road map and a mission on how your city government will utilize the resources allotted to them through sales tax, franchise fees, utility rates, fines, and as well as permits. This roadmap is then set into place to create, and ultimately fulfill, a long term vision for the city.

It is the desire of the mayor, council, and city employees to seek and create smart, positive, and sustainable growth so that Bryant is considered