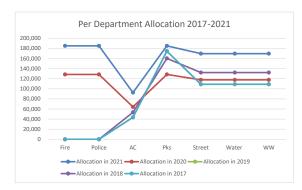

0                  | 0                  |
| AC     | 92,493             | 64,200             | 43,600             | 53,375             | 43,600             |
| Pks    | 184,986            | 128,400            | 174,400            | 160,125            | 174,400            |
| Street | 169,571            | 117,700            | 109,000            | 132,167            | 109,000            |
| Water  | 169,571            | 117,700            | 109,000            | 132,167            | 109,000            |
| WW     | 169,571            | 117,700            | 109,000            | 132,166            | 109,000            |
| Total  | 1,156,165          | 802,500            | 545,000            | 610,000            | 545,000            |

1,541,553.00 Accounts 5000-5057 no travel/train is included



### Appendix 3 - Preliminary Capital Improvement Projects

The City of Bryant started applying for the GFOA Budget Book Award in 2017. The City first received the Award for their 2018 Budget Book. Planning and long term goal setting have always taken place within the city but with the submission of the budget book these processes have begun to be more fully documented by the present City Finance Department.

The 2016 \$26 million dollar Bond issuance was under taken in part to fund two Fire Stations and several parks projects that had been planned for some time and in part were discussed in conjunction with a 2020 plan.

This budget year 2021 the City and the Chamber will hold several joint meetings to begin to solidify a 2040 Plan. This was planned for 2020 but the Corona Virus Pandemic