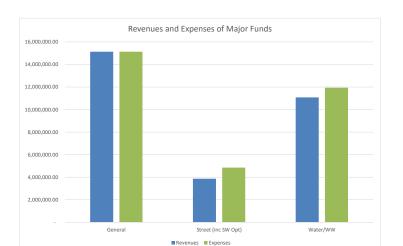

Fund Balances is the result of Capital Plans. Street adopted capital plans for \$2,1965,500 in this budget and Water/Wastewater adopted plans for \$4,038,000 (this includes \$1,900,000 of depreciation expense as well). While these plans were adopted in this budget in these amounts it is likely that they will be on going in part into 2022. These capital plans for Public Works (Street, Stormwater, and Water/Wastewater) will necessitate that the Finance Director and the Public Works Director work closely together to monitor and adjust as needed the cash flow plans. Note further that some one time capital projects were approved out of General Fund savings in January of 2021 after this initial budget was adopted. Council wisely waited to see how the year ended before approving these projects.



Stormwater Related Cap in Street Fund matched in 515 Fund

Total

1,120,000

1,965,500

## Summary of 2020, Proposed 2021, and Category Totals for Major Funds

General Total Revenue per Department



General Total Expenses per Department



# Review of Major Revenues and Expenses

| Category                                   | Accounts               | Budgeted Amounts | Enterprise/<br>Governmen |
|--------------------------------------------|------------------------|------------------|--------------------------|
| ,                                          |                        | · ·              | tal                      |
| R50 Sale of Services                       | 4504-4569              | 10,943,535.00    | E                        |
| R60 Misc Rev