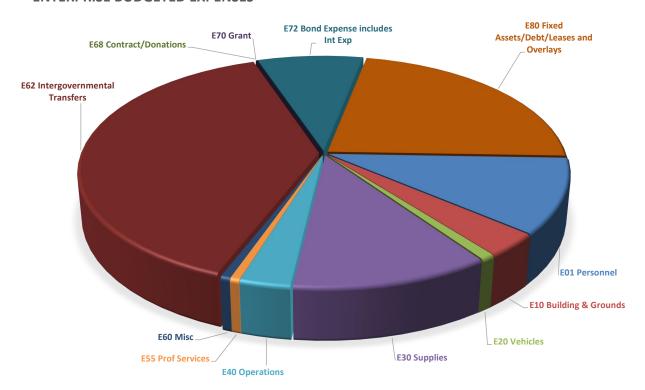

### **Finance**

Presenter- Joy Black Finance Director

- 2. Presentation and Approval of the 2020 November Year to Date City Financial Report (see attachment)
- 3. Resolution A Resolution Providing for the Adoption of an Amended Budget for the City of Bryant for the twelve month period beginning January 1, 2020 and ending December 31, 2020(see attachment)
- 4. Resolution A Resolution Providing for the Adoption of a Budget for the City of Bryant for the twelve month period beginning January 1,2021 and ending December 31, 2021 (attachments, Purchasing Policy is an Appendix pending)

Documents:

REPNOVMTD.pdf BUDADJDEC.pdf 12.10.20 City of Bryant Purchasing Policy.pdf December Budget Book 2021.pdf