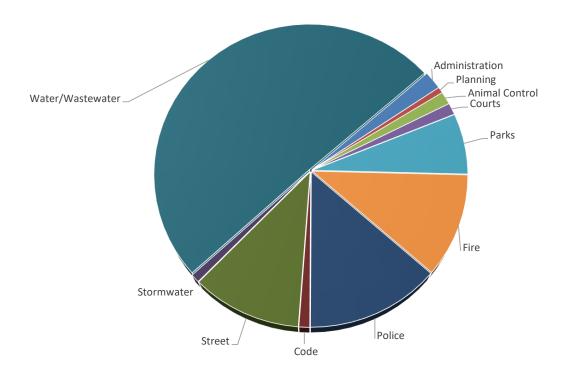

adopted in this budget in these amounts it is likely that they will be on going in part into 2022. These capital plans for Public Works (Street, Stormwater, and Water/Wastewater) will necessitate that the Finance Director and the Public Works Director work closely together to monitor and adjust as needed the cash flow plans. Note further that some one time capital projects were approved out of General Fund savings in January of 2021 after this initial budget was adopted. Council wisely waited to see how the year ended before approving these projects.



Stormwater Related Cap in Street Fund matched in 515 Fund

Total

1,120,000

1,965,500

## Summary of 2020, Proposed 2021, and Category Totals for Major Funds

General Total Revenue per Department



General Total Expenses per Department



# Review of Major Revenues and Expenses

| Category                                   | Accounts               | Budgeted Amounts | Enterprise/<br>Governmen |
|--------------------------------------------|------------------------|------------------|--------------------------|
| ,                                          |                        | · ·              | tal                      |
| R50 Sale of Services                       | 4504-4569              | 10,943,535.00    | E                        |
| R60 Misc Rev                               | 4600                   | 200.00           | Е                        |
| R62 Intergovernmental Revenues             | 4625-4632              | 8,160,500.00     | E                        |
| R64 Reimbursement                          | 46