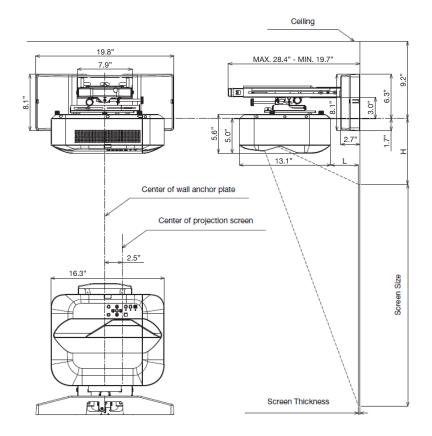

### **Aspect Ratio**

|                       | WXGA             |                  | XGA              |                  |
|-----------------------|------------------|------------------|------------------|------------------|
| Screen Size<br>(inch) | L<br>(mm / inch) | H<br>(mm / inch) | L<br>(mm / inch) | H<br>(mm / inch) |
| 50                    | -/-              | -/-              | 121 / 4.8        | 253 / 10.0       |
| 60                    | 128 / 5.0        | 240 / 9.4        | 202 / 8.0        | 288 / 11.3       |
| 70                    | 197 / 7.8        | 267 / 10.5       | 285 / 11.2       | 323 / 12.7       |
| 80                    | 267 / 10.5       | 294 / 11.6       | 366 / 14.4       | 358 / 14.1       |
| 90                    | 336 / 13.2       | 322 / 12.7       | 444 / 17.5       | 393 / 15.5       |
| 100                   | 404 / 15.9       | 348 / 13.7       | -/-              | -/-              |
| 110                   | 469 / 18.5       | 374 / 14.7       | -/-              | -/-              |

Distance values above are only for reference during installation.

| ADJUSTMENT MECHANISM                             |                                                                                                                                                                                                                    |  |  |
|--------------------------------------------------|--------------------------------------------------------------------------------------------------------------------------------------------------------------------------------------------------------------------|--|--|
| Projection Area Size                             | WXGA: 60" to 110" XGA: 50" to 90"                                                                                                                                                                                  |  |  |
| Projection Area Vertical Position Adjustment     | Adjustment range: +-1.4" (35mm)                                                                                                                                                                                    |  |  |
| Projection Area Horizontal Position Adjustment   | Adjustment range: +-2.0" (50mm)                                                                                                                                                                                    |  |  |
| Projection Area Horizontal Tilt Adjustment       | Adjustment Range: +-5°                                                                                                                                                                                             |  |  |
| Projection Area Vertical Keystoning Adjustment   | Adjustment Range: +-5°                                                                                                                                                                                             |  |  |
| Projection Area Horizontal Keystoning Adjustment | Adjustment Range: +-5°                                                                                                                                                                                             |  |  |
| PACKING INFORMATION                              |                                                                                                                                                                                                                    |  |  |
| Product Weight                                   | 15.7 lbs                                                                                                                                                                                                           |  |  |
| Product Dimensions (WxLxH)                       | 19.8" x 20.3" x 8.1"                                                                                                                                                                                               |  |  |
| Carton Weight Weight                             | 19.2 lbs                                                                                                                                                                                                           |  |  |
| Carton Dimensions (WxLxH)                        | 20.1" x 12.2" x 11.7"                                                                                                                                                                                              |  |  |
| UPC                                              | 8-89232-80073-8                                                                                                                                                                                                    |  |  |
| WHAT'S IN THE BOX                                |                                                                                                                                                                                                                    |  |  |
| Package Includes                                 | Short Throw Wall Mount, arm unit, wall anchor plates, arm screws, anchor plate covers, arm screw covers, shoulder screws, adjuster unit, safety wire, hex wrench, bracket, hex head screws, 20mm screws, arm cover |  |  |
| User Supplied                                    | Anchor bolts are recommended                                                                                                                                                                                       |  |  |
|                                                  |                                                                                                                                                                                                                    |  |  |