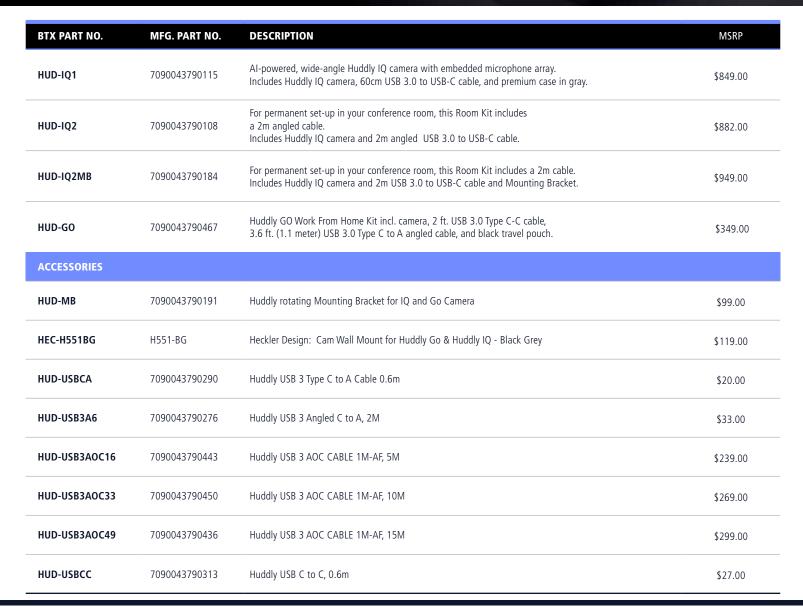

neural engine allows IQ to see, understand and respond to its environment. The genius framing IQ can detect the people in its 150° wide-angle field of view and respond by automatically framing them. And IQ gives organizations crucial insights into how their meeting spaces are being used.

#### **Huddly GO** | Small Camera, Big Experience.



**Huddly GO** is a compact, ultra-wide angle, software-defined collaboration camera that improves over time with each upgrade to the embedded Huddly Vision software platform. Huddly GO is USB 3 powered and platform agnostic, with a small form factor that makes GO perfect for multiple scenarios including huddle rooms, open collaborative environments, laptops and more.





### **HUDDLY: Parts and Pricing**

# Huddly IQ Smarter video. Better meetings.