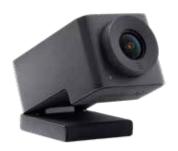

#### **Huddly IQ** | The Intelligent Collaboration Camera.

**Huddly IQ** delivers a video meeting experience like no other, with 150° wide-angle video, an embedded microphone array and groundbreaking AI capabilities. An onboard neural engine allows IQ to see, understand and respond to its environment. The genius framing IQ can detect the people in its 150° wide-angle field of view and respond by automatically framing them. And IQ gives organizations crucial insights into how their meeting spaces are being used.