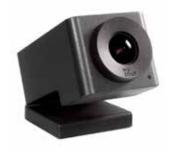

#### **Huddly GO** | Small Camera, Big Experience.

**Huddly GO** is a compact, ultra-wide angle, software-defined collaboration camera that improves over time with each upgrade to the embedded Huddly Vision software platform. Huddly GO is USB 3 powered and platform agnostic, with a small form factor that makes GO perfect for multiple scenarios including huddle rooms, open collaborative environments, laptops and more.