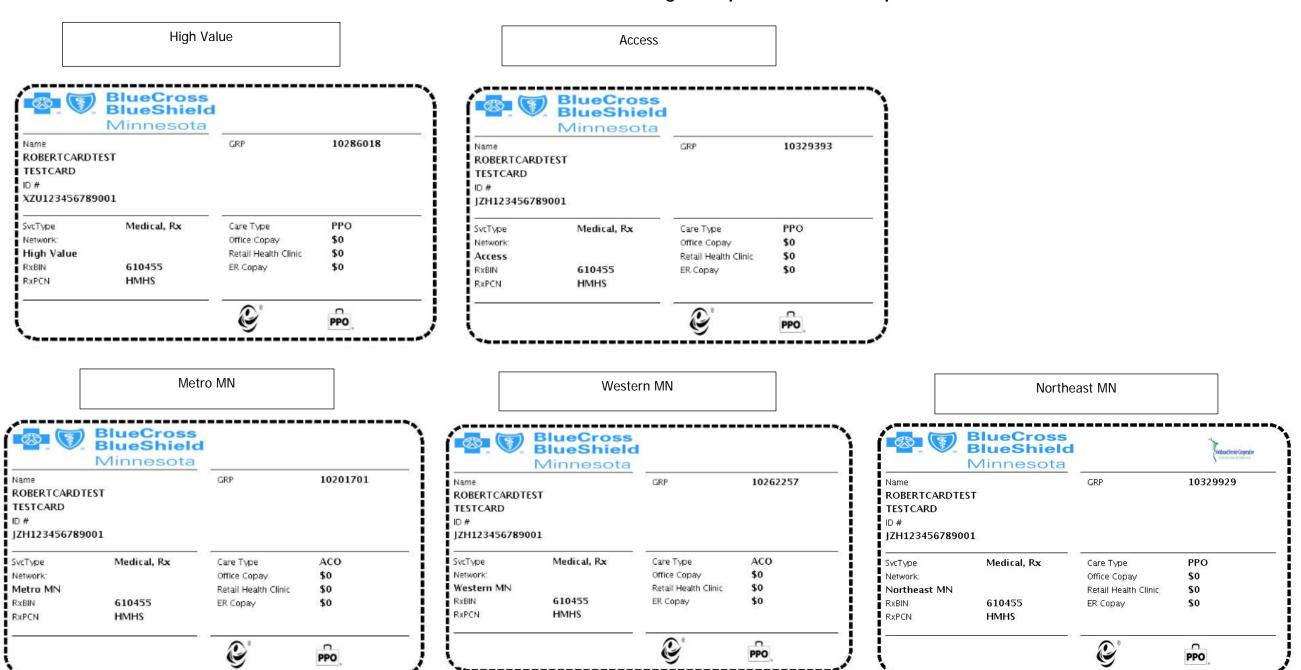

# COMMERCIAL NETWORK GUIDE

Effective January 2020
This is not an all-inclusive listing of networks

| Blue Cross<br>Plan Name | BlueAccess (Small Group<br>Plans)                    | BlueValue (Small Group Plans)                           | High Value (Large and Small<br>Group Plans)                  | Access (Large Group Plans)    | Strive – Metro Region (Large<br>and Small Group Plans)       | Metro MN (Large Group<br>Plans)          | Western MN (Large Group<br>Plans)          | Southeast MN (Large Group<br>Plans)             | Northeast MN (Large Group<br>Plans)            |
|-------------------------|------------------------------------------------------|---------------------------------------------------------|--------------------------------------------------------------|-------------------------------|--------------------------------------------------------------|------------------------------------------|--------------------------------------------|-------------------------------------------------|------------------------------------------------|
|                         | Aware (Large Group Plans)                            |                                                         | Minnesota Value (Individual<br>Plans)                        |                               | Blue Plus Strive – Metro<br>Region (Individual Plans)        | Blue Plus Metro MN<br>(Individual Plans) | Blue Plus Western MN<br>(Individual Plans) | Blue Plus Southeast MN<br>(Individual Plans)    | Blue Plus Northeast MN<br>(Individual Plans)   |
|                         |                                                      |                                                         |                                                              |                               |                                                              | Formerly known as BluePrint              | Formerly known as BlueConnect              | Formerly known as Blue Plus<br>with Mayo Clinic | Formerly known as Blue Plus<br>with St. Luke's |
| What<br>network         | The network section of the ID card will be blank for | Group Value                                             | Group: High Value                                            | Access                        | Group: Strive - Metro Region                                 | Group: Metro MN                          | Group: Western MN                          | Group: Southeast MN                             | Group: Northeast MN                            |
| name will               | members in the Aware  Network.                       | Note: "Group Value" may not appear under the Network on | Individual: Blue Plus<br>Minnesota Value                     |                               | Individual: Blue Plus Strive -<br>Metro Region               | Individual: Blue Plus Metro MN           | Individual: Blue Plus Western              | Individual: Blue Plus Southeast                 | Individual: Blue Plus Northeast                |
| ID card?                | INCLWOIK.                                            | all ID Cards.                                           | iviiiiiesuta value                                           |                               | ivietro negioni                                              |                                          | IVIIV                                      | IVIIV                                           | IVIIV                                          |
| See ID Card             |                                                      |                                                         |                                                              |                               |                                                              |                                          |                                            |                                                 |                                                |
| samples<br>below.       |                                                      |                                                         |                                                              |                               |                                                              |                                          |                                            |                                                 |                                                |
| What alpha              | Group                                                | XZR                                                     | Group                                                        | The alpha prefix will vary by | Group                                                        | Group                                    | Group                                      | Group                                           | Group                                          |
| prefix (first           | Small Group: JZH                                     |                                                         | Small Group: XZQ                                             | group.                        | Small Group: QQG                                             | <ul> <li>Large Group: Varies</li> </ul>  | <ul> <li>Large Group: Varies</li> </ul>    | <ul> <li>Large Group: Varies</li> </ul>         | Large Group: Varies                            |
| 3 characters            | <ul> <li>Large Group: Varies</li> </ul>              |                                                         | <ul> <li>Large Group: Varies</li> </ul>                      |                               | <ul> <li>Large Group: Varies</li> </ul>                      | by group                                 | by group                                   | by group                                        | by group                                       |
| of ID #) will           | by group                                             |                                                         | by group                                                     |                               | by group                                                     |                                          |                                            |                                                 |                                                |
| show on the             |                                                      |                                                         |                                                              |                               |                                                              | Individual                               | Individual                                 | Individual                                      | Individual                                     |
| ID Card?                |                                                      |                                                         | Individual Off Evebones 17V                                  |                               | Individual Off Evebongo 17V                                  | Off Exchange: JZY     On Evehange: JZW   | Off Exchange: JZY     On Evebonge: JZW     | Off Exchange: JZY     On Exchange: JZW          | Off Exchange: JZY     On Exchange: JZW         |
| See ID Card             |                                                      |                                                         | <ul><li>Off Exchange: JZY</li><li>On Exchange: JZW</li></ul> |                               | <ul><li>Off Exchange: JZY</li><li>On Exchange: JZW</li></ul> | On Exchange: JZW                         | On Exchange: JZW                           | On Exchange: JZW                                | On Exchange: JZW                               |
| samples                 |                                                      |                                                         | Oli Excilalige. JZVV                                         |                               | - On Exchange, J2VV                                          |                                          |                                            |                                                 |                                                |
| below.                  |                                                      |                                                         |                                                              |                               |                                                              |                                          |                                            |                                                 |                                                |
|                         |                                                      |                                                         |                                                              |                               |                                                              |                                          |                                            |                                                 |                                                |
|                         |                                                      |                                                         |                                                              |                               |                                                              |                                          |                                            |                                                 |                                                |

#### 2020 Individual Plan ID Card Samples