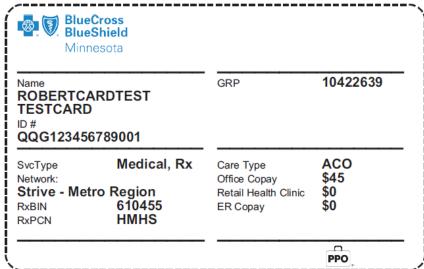

# COMMERCIAL NETWORK GUIDE

Effective January 2020
This is not an all-inclusive listing of networks

| Blue Cross<br>Plan Name | BlueAccess (Small Group<br>Plans)                    | BlueValue (Small Group Plans)                           | High Value (Large and Small<br>Group Plans)                  | Access (Large Group Plans)    | Strive – Metro Region (Large<br>and Small Group Plans)       | Metro MN (Large Group<br>Plans)          | Western MN (Large Group<br>Plans)          | Southeast MN (Large Group<br>Plans)             | Northeast MN (Large Group<br>Plans)            |
|-------------------------|------------------------------------------------------|---------------------------------------------------------|--------------------------------------------------------------|-------------------------------|--------------------------------------------------------------|------------------------------------------|--------------------------------------------|-------------------------------------------------|------------------------------------------------|
|                         | Aware (Large Group Plans)                            |                                                         | Minnesota Value (Individual<br>Plans)                        |                               | Blue Plus Strive – Metro<br>Region (Individual Plans)        | Blue Plus Metro MN<br>(Individual Plans) | Blue Plus Western MN<br>(Individual Plans) | Blue Plus Southeast MN<br>(Individual Plans)    | Blue Plus Northeast MN<br>(Individual Plans)   |
|                         |                                                      |                                                         |                                                              |                               |                                                              | Formerly known as BluePrint              | Formerly known as BlueConnect              | Formerly known as Blue Plus<br>with Mayo Clinic | Formerly known as Blue Plus<br>with St. Luke's |
| What<br>network         | The network section of the ID card will be blank for | Group Value                                             | Group: High Value                                            | Access                        | Group: Strive - Metro Region                                 | Group: Metro MN                          | Group: Western MN                          | Group: Southeast MN                             | Group: Northeast MN                            |
| name will               | members in the Aware  Network.                       | Note: "Group Value" may not appear under the Network on | Individual: Blue Plus<br>Minnesota Value                     |                               | Individual: Blue Plus Strive -<br>Metro Region               | Individual: Blue Plus Metro MN           | Individual: Blue Plus Western              | Individual: Blue Plus Southeast                 | Individual: Blue Plus Northeast                |
| ID card?                | INCLWOIK.                                            | all ID Cards.                                           | iviiiiiesuta value                                           |                               | ivietro negioni                                              |                                          | IVIIV                                      | IVIIV                                           | IVIIV                                          |
| See ID Card             |                                                      |                                                         |                                                              |                               |                                                              |                                          |                                            |                                                 |                                                |
| samples<br>below.       |                                                      |                                                         |                                                              |                               |                                                              |                                          |                                            |                                                 |                                                |
| What alpha              | Group                                                | XZR                                                     | Group                                                        | The alpha prefix will vary by | Group                                                        | Group                                    | Group                                      | Group                                           | Group                                          |
| prefix (first           | Small Group: JZH                                     |                                                         | Small Group: XZQ                                             | group.                        | Small Group: QQG                                             | <ul> <li>Large Group: Varies</li> </ul>  | <ul> <li>Large Group: Varies</li> </ul>    | <ul> <li>Large Group: Varies</li> </ul>         | Large Group: Varies                            |
| 3 characters            | <ul> <li>Large Group: Varies</li> </ul>              |                                                         | <ul> <li>Large Group: Varies</li> </ul>                      |                               | <ul> <li>Large Group: Varies</li> </ul>                      | by group                                 | by group                                   | by group                                        | by group                                       |
| of ID #) will           | by group                                             |                                                         | by group                                                     |                               | by group                                                     |                                          |                                            |                                                 |                                                |
| show on the             |                                                      |                                                         |                                                              |                               |                                                              | Individual                               | Individual                                 | Individual                                      | Individual                                     |
| ID Card?                |                                                      |                                                         | Individual Off Evebones 17V                                  |                               | Individual Off Evebongo 17V                                  | Off Exchange: JZY     On Evehange: JZW   | Off Exchange: JZY     On Evebonge: JZW     | Off Exchange: JZY     On Exchange: JZW          | Off Exchange: JZY     On Exchange: JZW         |
| See ID Card             |                                                      |                                                         | <ul><li>Off Exchange: JZY</li><li>On Exchange: JZW</li></ul> |                               | <ul><li>Off Exchange: JZY</li><li>On Exchange: JZW</li></ul> | On Exchange: JZW                         | On Exchange: JZW                           | On Exchange: JZW                                | On Exchange: JZW                               |
| samples                 |                                                      |                                                         | Oli Excilalige. JZVV                                         |                               | - On Exchange, J2VV                                          |                                          |                                            |                                                 |                                                |
| below.                  |                                                      |                                                         |                                                              |                               |                                                              |                                          |                                            |                                                 |                                                |
|                         |                                                      |                                                         |                                                              |                               |                                                              |                                          |                                            |                                                 |                                                |
|                         |                                                      |                                                         |                                                              |                               |                                                              |                                          |                                            |                                                 |                                                |

#### 2020 Individual Plan ID Card Samples