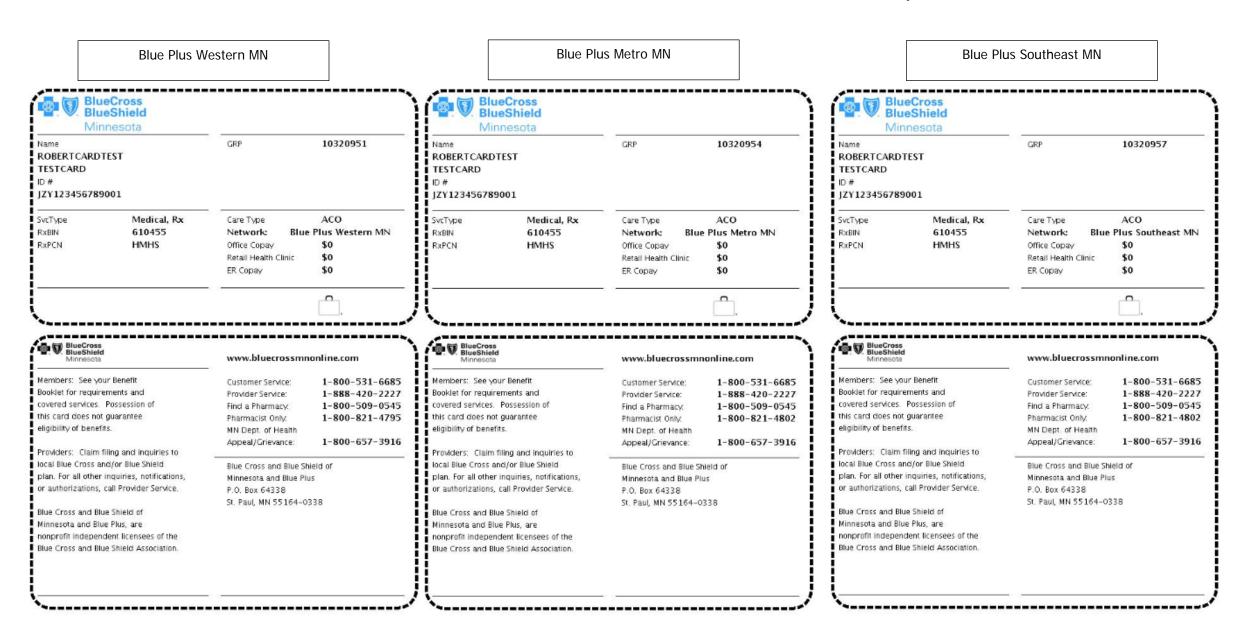

# COMMERCIAL NETWORK GUIDE

Effective January 2020
This is not an all-inclusive listing of networks

| Blue Cross<br>Plan Name | BlueAccess (Small Group<br>Plans)                    | BlueValue (Small Group Plans)                           | High Value (Large and Small<br>Group Plans)                  | Access (Large Group Plans)    | Strive – Metro Region (Large<br>and Small Group Plans)       | Metro MN (Large Group<br>Plans)          | Western MN (Large Group<br>Plans)          | Southeast MN (Large Group<br>Plans)             | Northeast MN (Large Group<br>Plans)            |
|-------------------------|------------------------------------------------------|---------------------------------------------------------|--------------------------------------------------------------|-------------------------------|--------------------------------------------------------------|------------------------------------------|--------------------------------------------|-------------------------------------------------|------------------------------------------------|
|                         | Aware (Large Group Plans)                            |                                                         | Minnesota Value (Individual<br>Plans)                        |                               | Blue Plus Strive – Metro<br>Region (Individual Plans)        | Blue Plus Metro MN<br>(Individual Plans) | Blue Plus Western MN<br>(Individual Plans) | Blue Plus Southeast MN<br>(Individual Plans)    | Blue Plus Northeast MN<br>(Individual Plans)   |
|                         |                                                      |                                                         |                                                              |                               |                                                              | Formerly known as BluePrint              | Formerly known as BlueConnect              | Formerly known as Blue Plus<br>with Mayo Clinic | Formerly known as Blue Plus<br>with St. Luke's |
| What<br>network         | The network section of the ID card will be blank for | Group Value                                             | Group: High Value                                            | Access                        | Group: Strive - Metro Region                                 | Group: Metro MN                          | Group: Western MN                          | Group: Southeast MN                             | Group: Northeast MN                            |
| name will               | members in the Aware  Network.                       | Note: "Group Value" may not appear under the Network on | Individual: Blue Plus<br>Minnesota Value                     |                               | Individual: Blue Plus Strive -<br>Metro Region               | Individual: Blue Plus Metro MN           | Individual: Blue Plus Western              | Individual: Blue Plus Southeast                 | Individual: Blue Plus Northeast                |
| ID card?                | INCLWOIK.                                            | all ID Cards.                                           | iviiiiiesuta value                                           |                               | ivietro negioni                                              |                                          | IVIIV                                      | IVIIV                                           | IVIIV                                          |
| See ID Card             |                                                      |                                                         |                                                              |                               |                                                              |                                          |                                            |                                                 |                                                |
| samples<br>below.       |                                                      |                                                         |                                                              |                               |                                                              |                                          |                                            |                                                 |                                                |
| What alpha              | Group                                                | XZR                                                     | Group                                                        | The alpha prefix will vary by | Group                                                        | Group                                    | Group                                      | Group                                           | Group                                          |
| prefix (first           | Small Group: JZH                                     |                                                         | Small Group: XZQ                                             | group.                        | Small Group: QQG                                             | <ul> <li>Large Group: Varies</li> </ul>  | <ul> <li>Large Group: Varies</li> </ul>    | <ul> <li>Large Group: Varies</li> </ul>         | Large Group: Varies                            |
| 3 characters            | <ul> <li>Large Group: Varies</li> </ul>              |                                                         | <ul> <li>Large Group: Varies</li> </ul>                      |                               | <ul> <li>Large Group: Varies</li> </ul>                      | by group                                 | by group                                   | by group                                        | by group                                       |
| of ID #) will           | by group                                             |                                                         | by group                                                     |                               | by group                                                     |                                          |                                            |                                                 |                                                |
| show on the             |                                                      |                                                         |                                                              |                               |                                                              | Individual                               | Individual                                 | Individual                                      | Individual                                     |
| ID Card?                |                                                      |                                                         | Individual Off Evebones 17V                                  |                               | Individual Off Evebongo 17V                                  | Off Exchange: JZY     On Evehange: JZW   | Off Exchange: JZY     On Evebonge: JZW     | Off Exchange: JZY     On Exchange: JZW          | Off Exchange: JZY     On Exchange: JZW         |
| See ID Card             |                                                      |                                                         | <ul><li>Off Exchange: JZY</li><li>On Exchange: JZW</li></ul> |                               | <ul><li>Off Exchange: JZY</li><li>On Exchange: JZW</li></ul> | On Exchange: JZW                         | On Exchange: JZW                           | On Exchange: JZW                                | On Exchange: JZW                               |
| samples                 |                                                      |                                                         | Oli Excilalige. JZVV                                         |                               | - On Exchange, J2VV                                          |                                          |                                            |                                                 |                                                |
| below.                  |                                                      |                                                         |                                                              |                               |                                                              |                                          |                                            |                                                 |                                                |
|                         |                                                      |                                                         |                                                              |                               |                                                              |                                          |                                            |                                                 |                                                |
|                         |                                                      |                                                         |                                                              |                               |                                                              |                                          |                                            |                                                 |                                                |

#### 2020 Individual Plan ID Card Samples