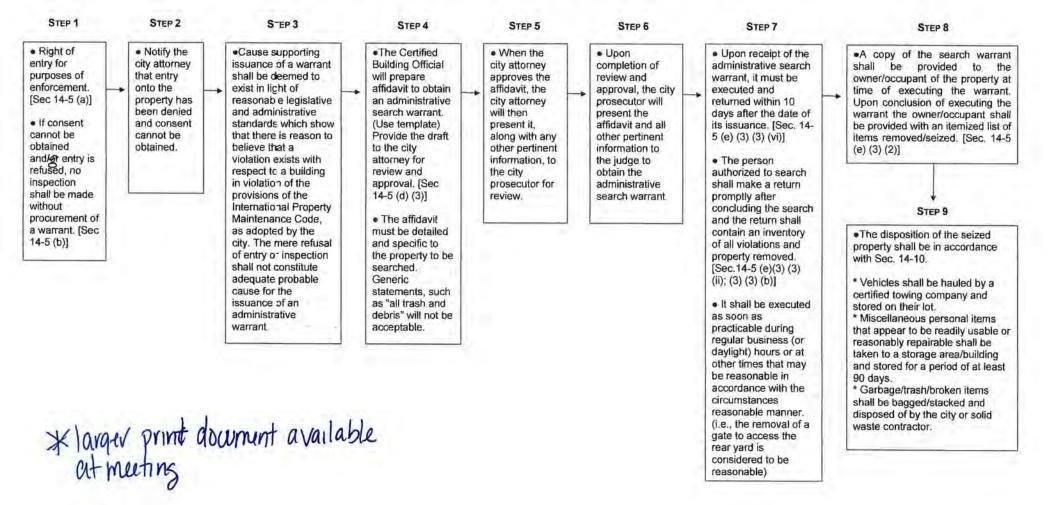

Page 40

F. Motion approving first reading of Bill No. 2018-57:

An ordinance amending Chapter 14 – Nuisances, Sections 14-5 and 14-10 of the Belton Code of Ordinances regarding administrative search warrant procedures and requirements along with Disposition of Nuisance Property guidelines.