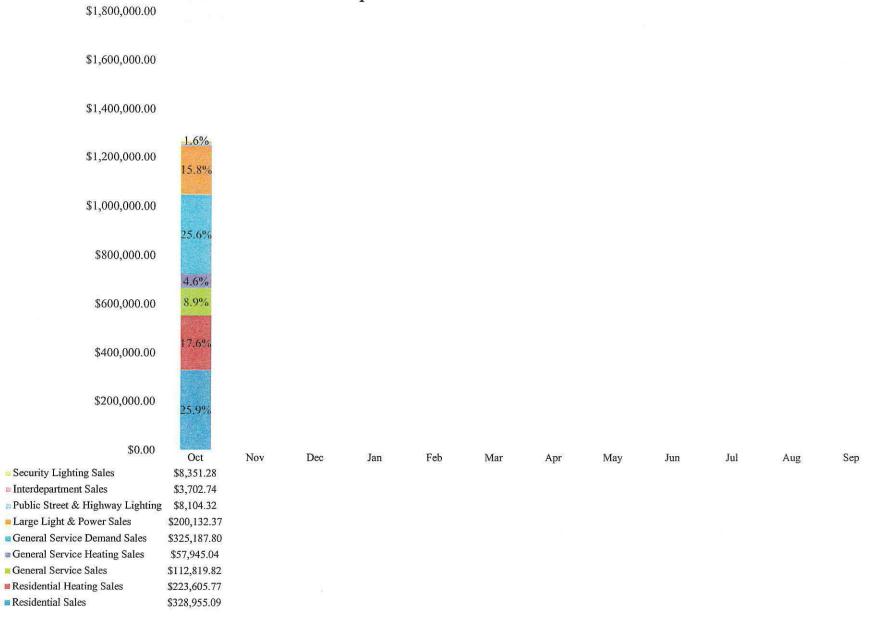

#### City of Beatrice:

General and Street Fund financial statements for the month ending October 31, 2018 are attached, marked as "Exhibit B".