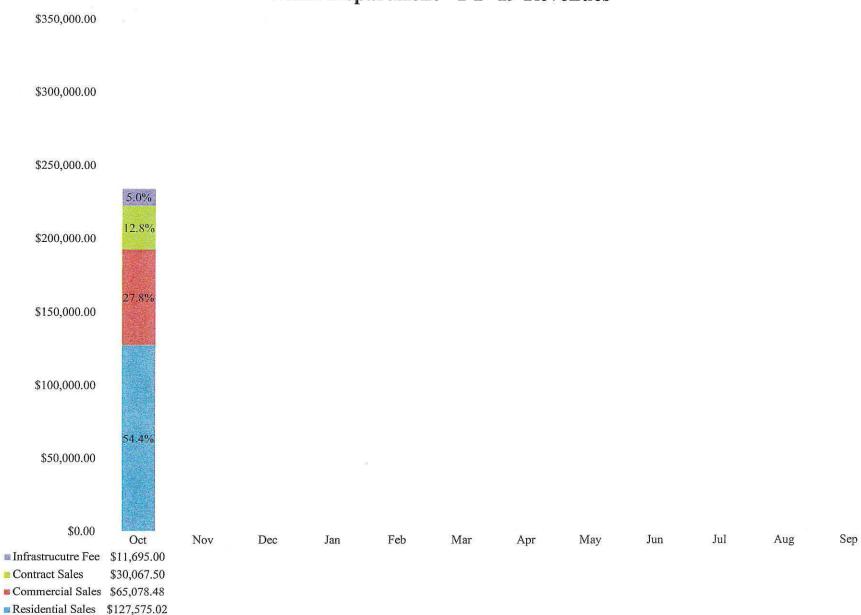

#### **Board of Public Works:**

The Electric, Water, and WPC financial statements for the month ending October 31, 2018 are attached, marked as "Exhibit C".