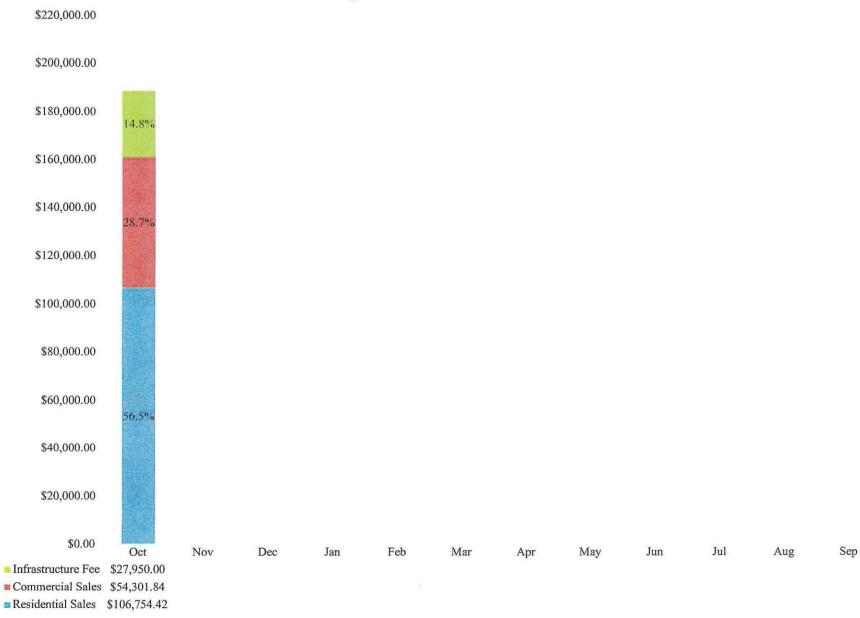

#### **Board of Public Works:**

The Electric, Water, and WPC financial statements for the month ending October 31, 2018 are attached, marked as "Exhibit C".