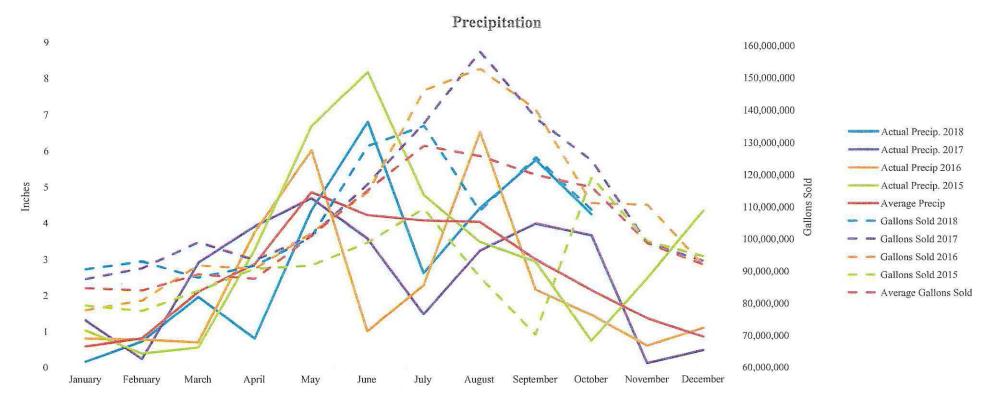

#### **Board of Public Works:**

The Electric, Water, and WPC financial statements for the month ending October 31, 2018 are attached, marked as "Exhibit C".