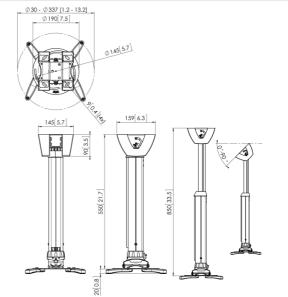

The height adjustable projector ceiling mount kits can be used when the height of the ceiling is not known or when flexibility is wanted. These mounts come in 3 lengths offering variable height adjustment from 400 to 1350 mm. The Cable Inlay System runs the full length of the pole and even allows for cable routing after installation. The offers sufficient space for all cables required and enables you to hide all the cables in a matter of seconds.

## Technical specifications and dimensions

| Min. distance to ceiling (mm) | 550 |
|-------------------------------|-----|
| Max. distance to ceiling (mm) | 850 |