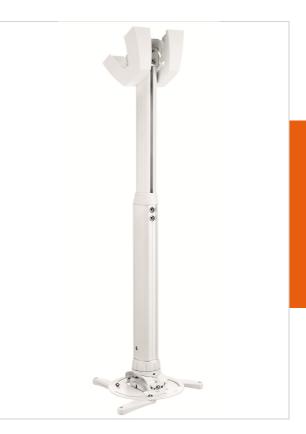

#### **Key benefits**

- Cables fully concealed
- Fine tuning during installation
- Theft prevention
- TÜV certified

The PPC 1555 is a height adjustable projector mount specially designed for the latest generation of projectors weighing up to 15 kg. This projector interface is equipped with fine tune adjustability for precise alignment to the projection surface. Once aligned, the projector stays in position. Turning the unique friction ring will eliminate all play from the interface connections, making the mount a solid and very stable solution.

The height adjustable projector ceiling mount kits can be used when the height of the ceiling is not known or when flexibility is wanted. These mounts come in 3 lengths offering variable height adjustment from 400 to 1350 mm. The Cable Inlay System runs the full length of the pole and even allows for cable routing after installation. The offers sufficient space for all cables required and enables you to hide all the cables in a matter of seconds.