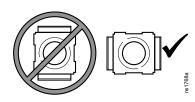

#### **FALLING EQUIPMENT HAZARD**

Do NOT install cage nuts vertically with the tabs engaging the top and bottom of the square hole.

Failure to follow these instructions can result in injury or equipment damage.

- Install cage nuts horizontally, with the tabs engaging the sides of the square hole.
- Install the cage nuts on the interior of the vertical mounting rail.