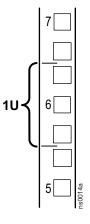

#### Proper location in the rack for the cage nuts:

- Locate the top and bottom U space on the vertical mounting rails. Every third hole on the mounting rails is numbered to indicate the middle of a U space.
- Install the cage nuts on the interior of the vertical mounting rail; then install the shelf.