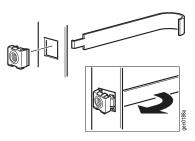

#### Install the cage nut:

- From the inside of the rack, insert the cage nut into the square hole.
- 2. Hook one tab of the cage nut assembly through the far side of the hole.
- 3. Place the cage nut tool on the other side of the cage nut and pull to snap into position.