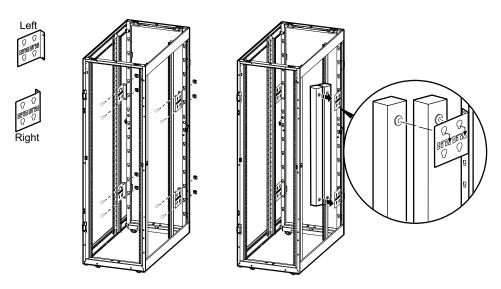

#### **Install the Mounting Brackets:**

Using the hardware provided, install the Mounting Brackets in the location where you plan to install your Rack PDU or other equipment. There are four Mounting Brackets in the Kit; two (2) for the left side of the rack and two (2) for the right side of the rack.

Make sure to position the Mounting Brackets so that the small end of the cut out is at the bottom so the toolless mounting peg of a Rack PDU installs securely.

The Easy Rack in the illustration is shown without doors or side panels for clarity.