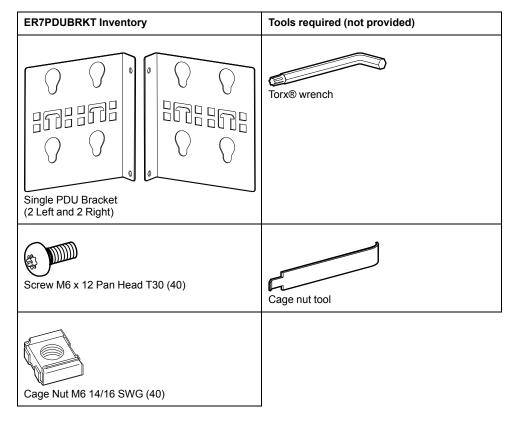

# Easy Rack Double Mounting Bracket Kit ER7PDUBRKT

### **Kit Instructions**

The Double Mounting Brackets are used to mount Rack PDUs or other equipment to the vertical mounting rails inside the rack. The location of the Mounting Brackets depends on the equipment you want to install. The Mounting Brackets have cut outs to accommodate the toolless mounting pegs of your Rack PDUs.

#### **Install the Mounting Brackets:**

Using the hardware provided, install the Mounting Brackets in the location where you plan to install your Rack PDU or other equipment. There are four Mounting Brackets in the Kit; two (2) for the left side of the rack and two (2) for the right side of the rack.