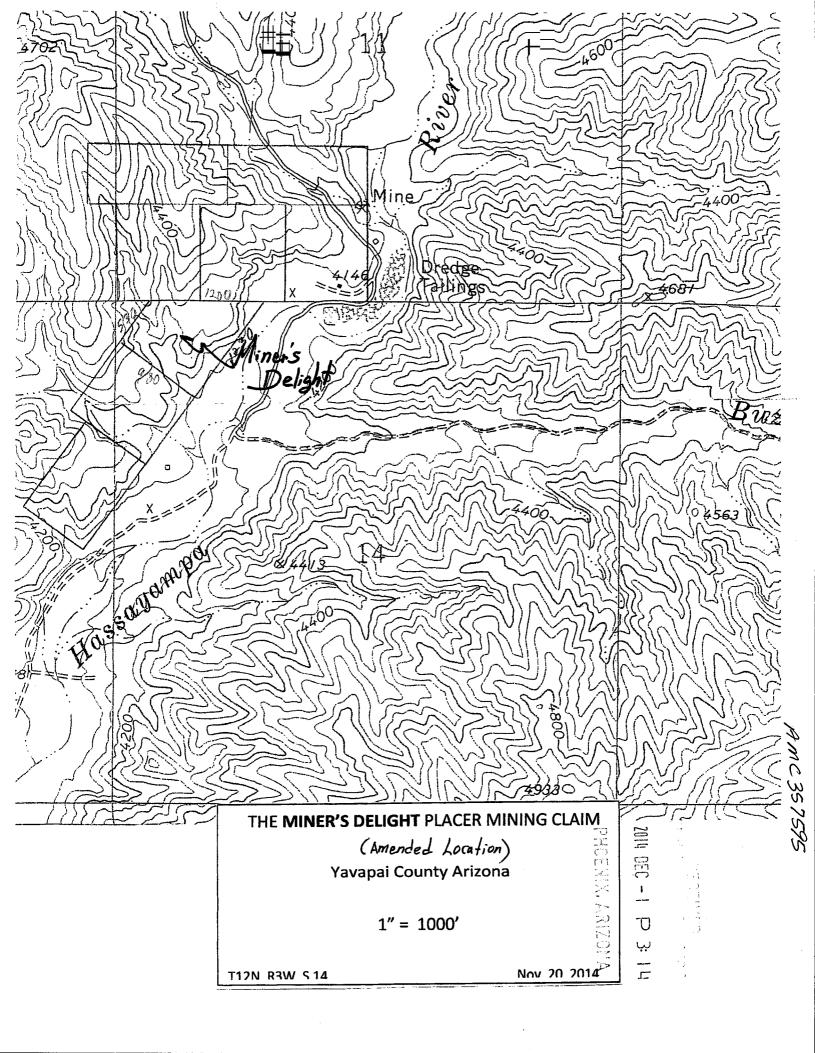

AMC357595 is located in T12N R3W, SW of Sec. 11, NW of Sec. 14, NE of Sec. 15. AMC355377 is located in T12N R3W, SW of Sec. 11. AMC355417 is located in T12N R3W, SW of Sec. 1, NE of Sec. 11, NW of Sec. 12, Yavapai County.