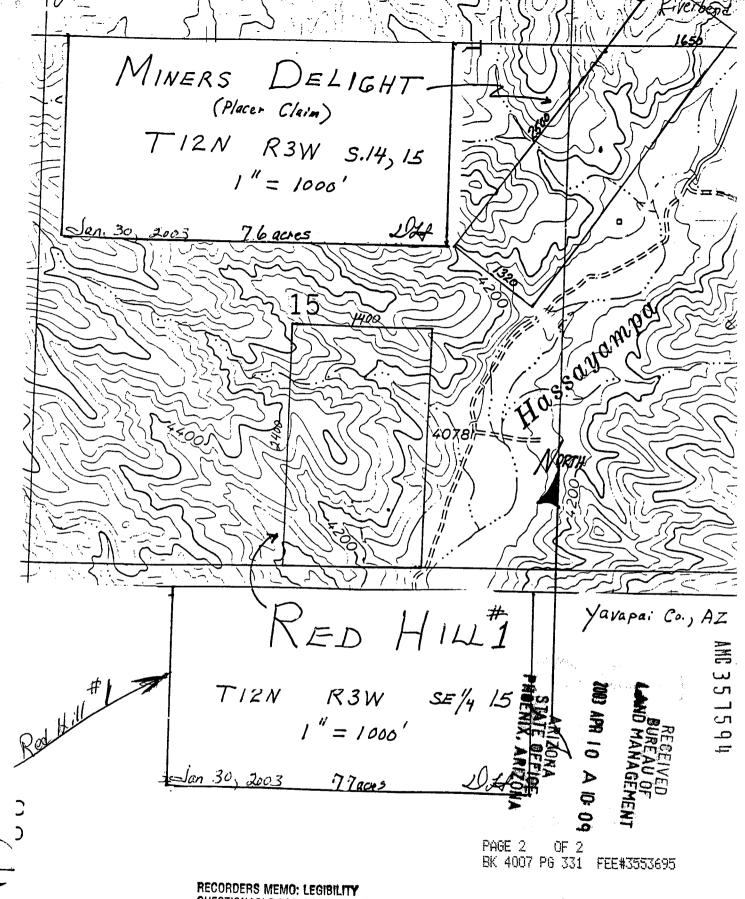

AMC357595 is located in T12N R3W, SW of Sec. 11, NW of Sec. 14, NE of Sec. 15. AMC355377 is located in T12N R3W, SW of Sec. 11. AMC355417 is located in T12N R3W, SW of Sec. 1, NE of Sec. 11, NW of Sec. 12, Yavapai County.