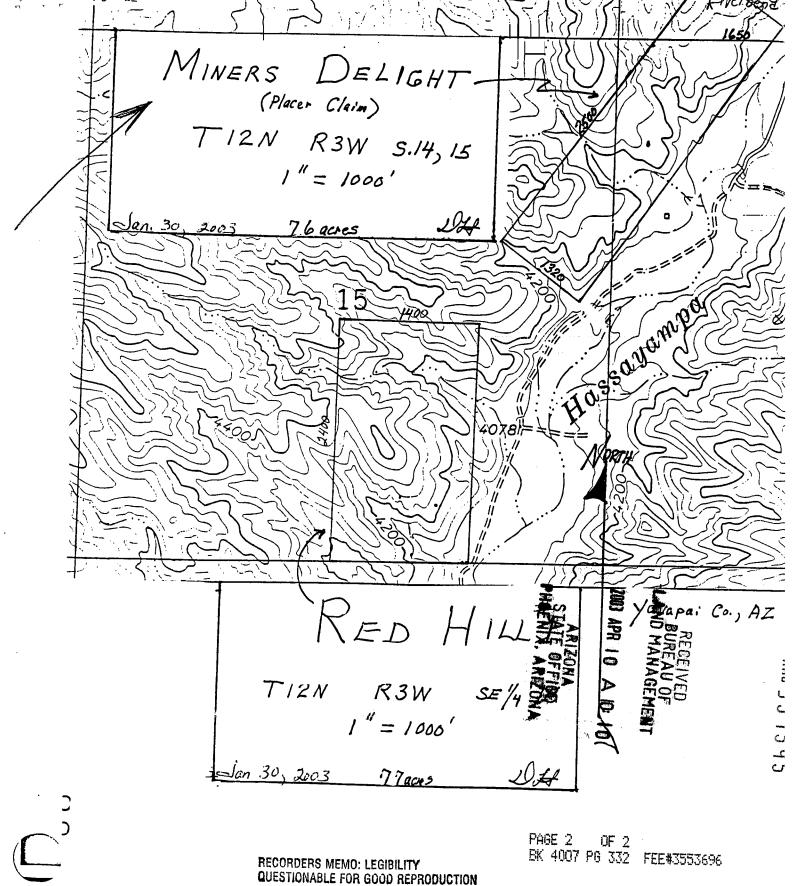

AMC357595 is located in T12N R3W, SW of Sec. 11, NW of Sec. 14, NE of Sec. 15. AMC355377 is located in T12N R3W, SW of Sec. 11. AMC355417 is located in T12N R3W, SW of Sec. 1, NE of Sec. 11, NW of Sec. 12, Yavapai County.