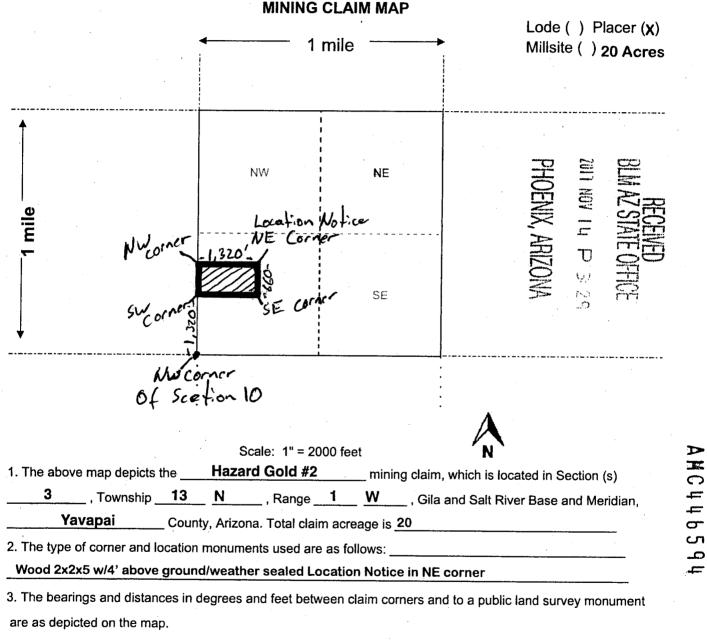

Hassa Gold 7 AMC# 446590 Legal: E 1/2 of the NW 1/4 of the SE 1/4 of Section 22 Township 12N Range 3W

> Form MCF120 Revised July 2014

This form is available from the Arizona Geological Survey and may be reproduced.