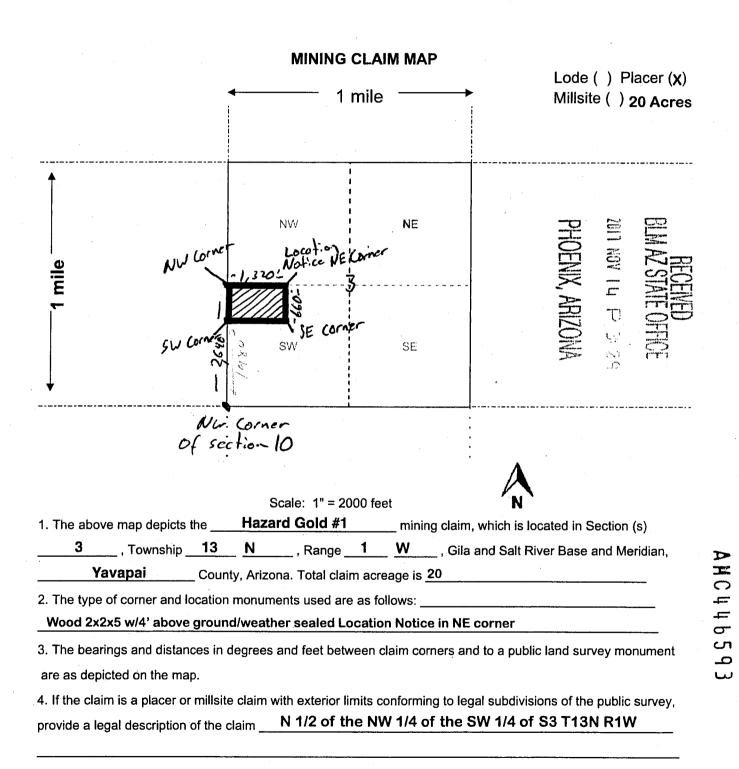

| ormation is show     |                  | ed map.     |
| DATED AND POSTED on the ground this <u>2nd</u> day of <u>Septer</u>            | nber , 20 <u>17</u>  | _·               |             |
|                                                                                |                      |                  |             |
| Print Name(s) Micah Schisel                                                    | /                    | <u></u>          | <del></del> |
| Signature(s)                                                                   |                      | Forn             | n MCF102    |
|                                                                                |                      | Revised          | July 2014   |



Form MCF100a Revised July 2014

2017-0056324 NML 10/30/2017 04:38:28 PM Page: 1 of 2 Leslie M. Hoffman OFFICIAL RECORDS OF YAVAPAI COUNTY \$10.00 MICAH SCHISEL

# ·新川·新江2月97年148月,146年1月的社社(小田市社社)。他出现中国社社(小田社社)

AHC446594

#### When Recorded Return Here

ŊĽ

1629 Piping Rock Rd Prescott, AZ 86301

| LOCATION NOTICE FOR PLACER MINING CLAIM                                     |                                       |                                  |
|-----------------------------------------------------------------------------|---------------------------------------|----------------------------------|
| Amendment BLM Serial #                                                      |                                       |                                  |
| NOTICE IS HEREBY GIVEN that the H