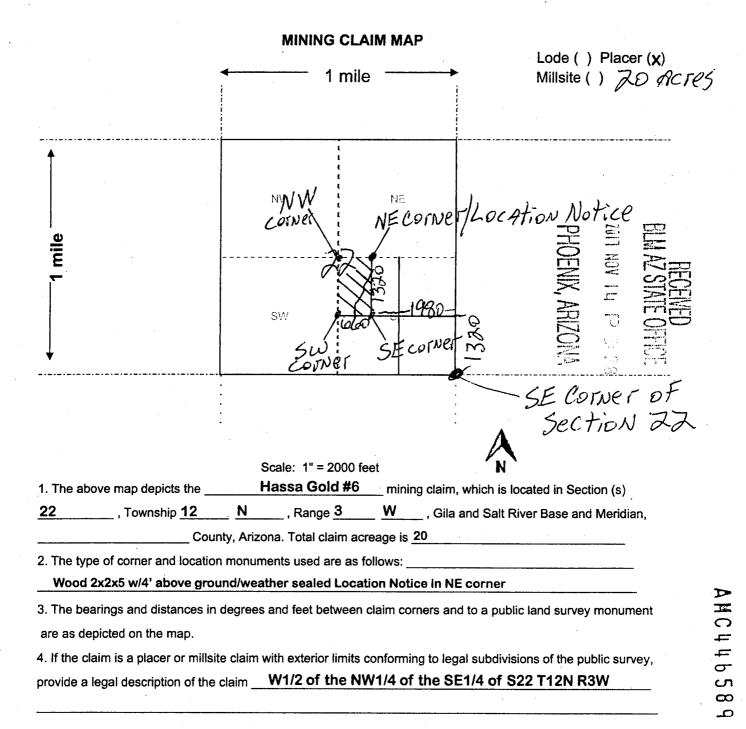

Hassa Gold 6 AMC# 446589 Legal: W 1/2 of the NW 1/4 of the SE 1/4 Section 22 Township 12N Range 3W

> Form MCF120 Revised July 2014

This form is available from the Arizona Geological Survey and may be reproduced.