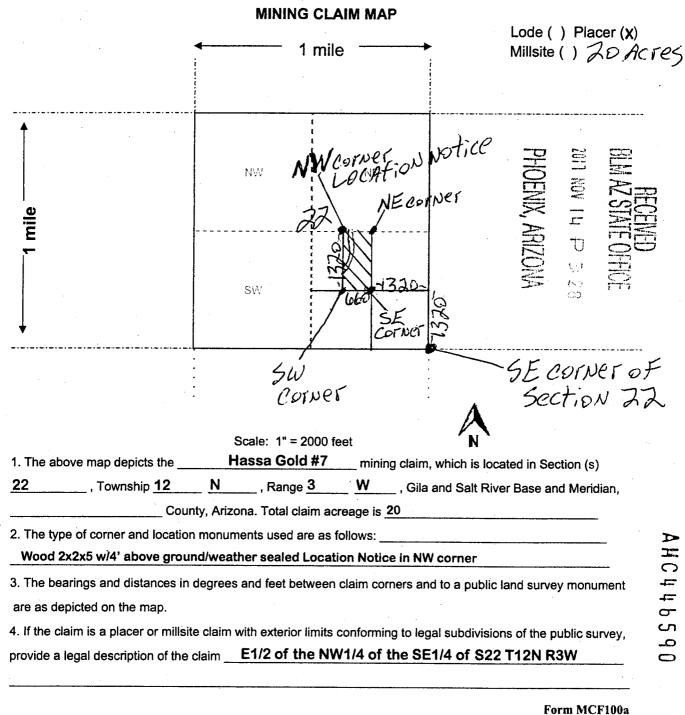

Hassa Gold 7 AMC# 446590 Legal: E 1/2 of the NW 1/4 of the SE 1/4 of Section 22 Township 12N Range 3W

> Form MCF120 Revised July 2014

This form is available from the Arizona Geological Survey and may be reproduced.