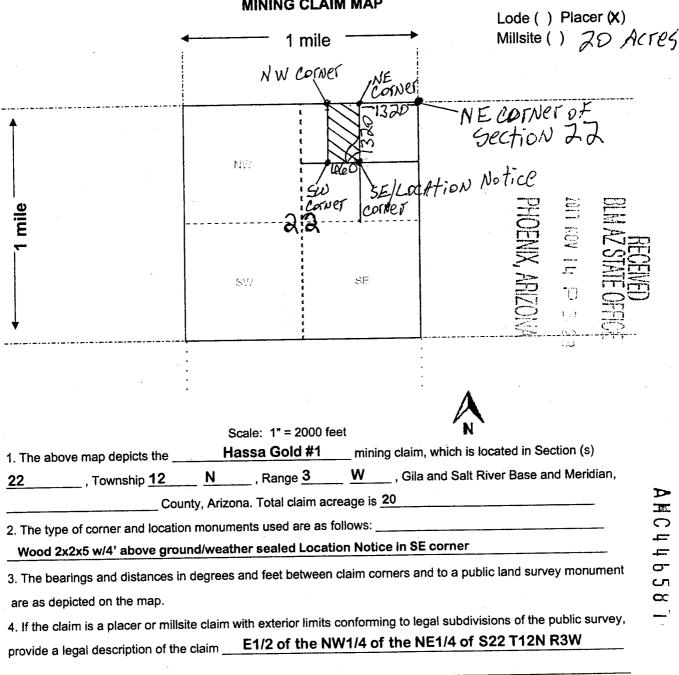

#### QUIT CLAIM DEED

8

| FOR VALUABLE CONSIDERATION, the sufficiency and receipt of which is hereby acknowledged,                                              |
|---------------------------------------------------------------------------------------------------------------------------------------|
|                                                                                                                                       |
| the unpatented mining claims described on the supplemental attachment, attached hereto and incorporated                               |
| herein by reference, to Stacey Record. 3722 Longhorn dr. NW                                                                           |
| Ph # 260 -621-1336 Brangeton 11/4 98312                                                                                               |
| IN WITNESS WHEREOF, grantor has executed this instrument as of this <u>9</u> day of <u>March</u> , 2018                               |
| Mine Data LLC - Managing member / Micah Schiel                                                                                        |
| Exempt from A.R.S. 11-1133 and 11-1137(B) by A.R.S. 11-1134(A)(6)                                                                     |
|                                                                                                                                       |
| STATE OF ARIZONA<br>) SS.<br>County of <u>Yaupan</u> )<br>SS.<br>County of <u>Yaupan</u><br>) SS.<br>County of <u>Yaupan</u><br>) SS. |
| SUBSCRIBED AND SWORN TO before me, a Notary Public, this day of, 20_18_                                                               |
| By Micah Schisel                                                                                                                      |
| Notary Public OKya Rantilla                                                                                                           |
| My Commission Expires //0/08/01                                                                                                       |
| Hassa Gold #1 AMC # 446587                                                                                                            |
| Legal Description: E'/2 of the NW14 of the NE14                                                                                       |
| of section 22, Township 12N Range 3W                                                                                                  |