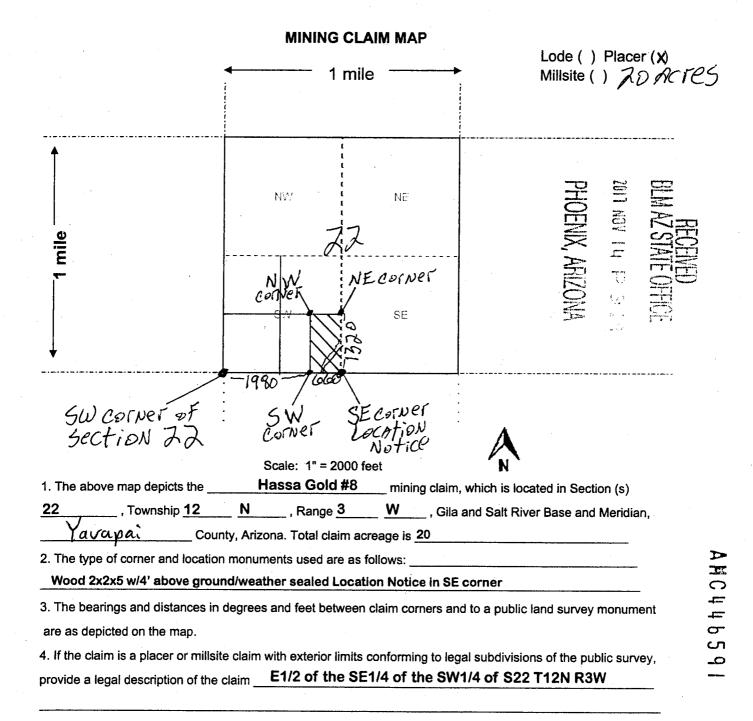

Hassa Gold 8 AMC# 446591 Legal: E 1/2 of the SE 1/4 of the SW 1/4 Section 22 Township 12N Range 3W

> Form MCF120 Revised July 2014

This form is available from the Arizona Geological Survey and may be reproduced.