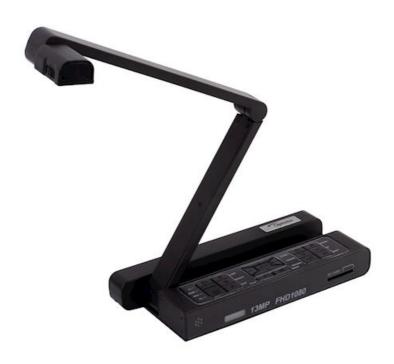

## DC455

Flexible folding arm DC455 features a 13-megapixel sensor

- 13MP Camera
- 8X digital zoom
- 2 x HDMI In/Out, 2 x VGA In/Out
- A4 landscape (210 x 297 mm) (8.27 x 11.69 ins)

Optoma's DC455 creates an inspirational space where even the smallest of objects can be enlarged onto a huge 100inch screen for a more in-depth learning experience.