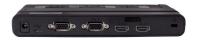

## **Specifications**

| Camera                       |                                                                                                                              |
|------------------------------|------------------------------------------------------------------------------------------------------------------------------|
| Sensor                       | CMM Colour sensor                                                                                                            |
| Pixels                       | 13MP                                                                                                                         |
| General                      |                                                                                                                              |
| Frame rate                   | Up to 30                                                                                                                     |
| Shooting area                | A4 landscape (210 x 297 mm)                                                                                                  |
| Output resolution            | 1080 max                                                                                                                     |
| Image capture                | Yes                                                                                                                          |
| Video recording              | Yes                                                                                                                          |
| Light source                 | LED                                                                                                                          |
| Security                     | Kensington Lock                                                                                                              |
| USB2                         | Yes                                                                                                                          |
| Power                        |                                                                                                                              |
| Power supply                 | DC 5V                                                                                                                        |
| Weight and Dimensions        |                                                                                                                              |
| Net weight                   | 0.585kg                                                                                                                      |
| Dimensions (W x D x H)<br>mm | 190 x 25 x 80                                                                                                                |
| In the box                   |                                                                                                                              |
| In the box                   | Remote, Power cord (UK/EU), Power adaptor, HDMI Cable USB cable (2.0), Microscope Adaptors, User manual / Software (CD), Bag |
| Connections                  |                                                                                                                              |
| Connections                  | Inputs 1 x HDMI, 1 x VGA                                                                                                     |
|                              | Outputs 1 x HDMI, 1 x VGA, 1 x USB-B display                                                                                 |