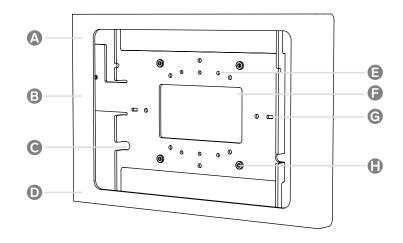

#### **Features**

- A Hidden assembly screws
- B Scratch & fingerprint-resistant powedercoat finish
- **G** Integrated cable management
- D Heavy steel construction
- Gangbox compatible mounting
- Open air back from natural cooling
- **G** Kensington security slots
- VESA 75 & VESA 100 compatible mounting