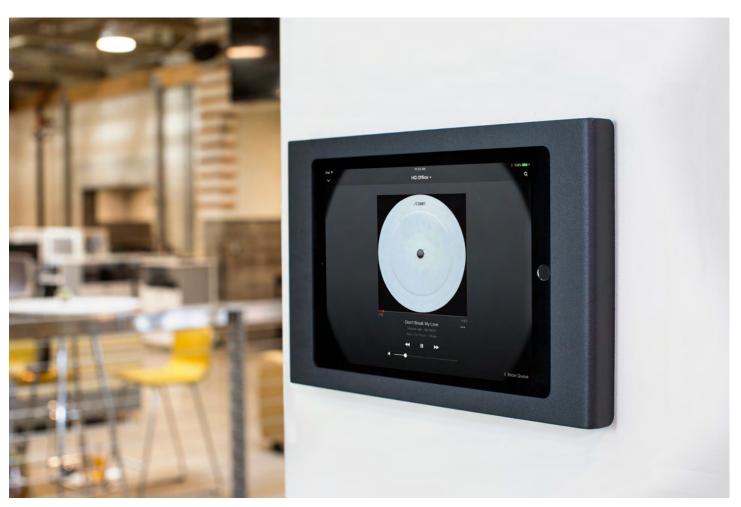

### Secure Wall Enclosure & Display iPad 10.2-inch

Securely mount an iPad 10.2-inch on any wall – with style. Heckler AV Wall Mount offers architectural-grade aesthetics, commercial-grade construction, and hidden assembly screws. Heckler AV Wall Mount is perfect for home automation, security camera monitoring, and music control. Pair with a PoE Splitter (sold separately) to keep your iPad powered throughout the day.

# WALL MOUNT

for iPad 10.2-inch 7th Generation