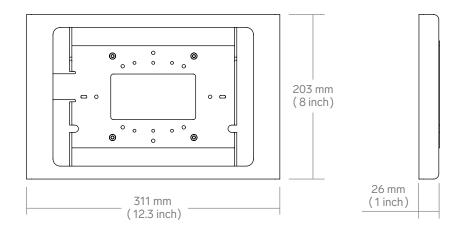

#### **Dimensions**

### for iPad 10.2-inch 7th Generation

| Specifications     |                                                                                                                                                               |                                                                   |  |
|--------------------|---------------------------------------------------------------------------------------------------------------------------------------------------------------|-------------------------------------------------------------------|--|
|                    | SKU<br>Height<br>Width<br>Depth<br>Weight<br>Warranty                                                                                                         | H610<br>8 inches<br>12.3 inches<br>1 inches<br>1.5 lbs<br>2 years |  |
| Colors             | <b>Name</b><br>Black Grey<br>Grey White                                                                                                                       | <b>SKU</b><br>H610-BG<br>H610-GW                                  |  |
| Compatible Devices | iPad 10.2-inch 7th Generation                                                                                                                                 |                                                                   |  |
| In the Box         | Heckler AV Wall Mount<br>Drywall mounting hardware<br>Assembly tool                                                                                           |                                                                   |  |
| Accessories        | T267 - Redpark Gigabit + PoE Adapter for iPad<br>T241 - PoE Splitter with Lightning Cable (Direct Install, Power)<br>T283 - PoE Splitter with Lightning Cable |                                                                   |  |