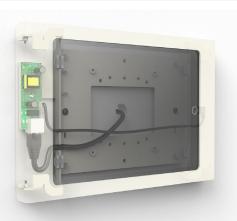

| Specifications |      |        |       | What's Included |                                             |
|----------------|------|--------|-------|-----------------|---------------------------------------------|
|                |      | Height | 7.72  | inches          | WindFall Wall Mount                         |
| SKU            | H481 | Width  | 11.83 | inches          | Integrated PoE Adapter with Lightning Cable |
|                |      | Depth  | 1     | inches          | Drywall mounting hardware                   |
|                |      | Weight | 3.9   | pounds          | Assembly tool                               |
|                |      |        |       |                 | Instruction guide                           |