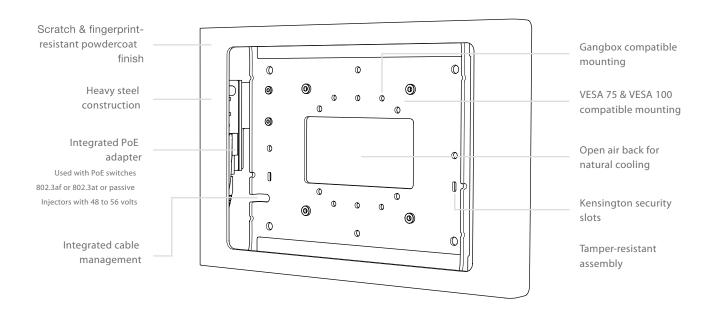

## MOUNT

Secure Mounting Frame for iPad Air & 9.7-inch iPad Pro

Securely mount an iPad Air or 9.7-inch iPad Pro on any wall - with style. WindFall Wall Mount offers architectural-grade aesthetics, commercial-grade construction, and an enterprise-grade PoE power solution. WindFall Wall Mount is perfect for home automation, security camera monitoring, and music control.

| Specifications |      |        |       | What's Included |                                             |
|----------------|------|--------|-------|-----------------|---------------------------------------------|
|                |      | Height | 7.72  | inches          | WindFall Wall Mount                         |
| SKU            | H481 | Width  | 11.83 | inches          | Integrated PoE Adapter with Lightning Cable |
|                |      | Depth  | 1     | inches          | Drywall mounting hardware                   |
|                |      | Weight | 3.9   | pounds          | Assembly tool                               |
|                |      |        |       |                 | Instruction guide                           |