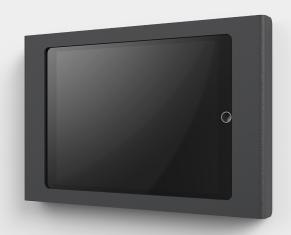

## MOUNT

Secure Mounting Frame for iPad Air & 9.7-inch iPad Pro

Securely mount an iPad Air or 9.7-inch iPad Pro on any wall - with style. WindFall Wall Mount offers architectural-grade aesthetics, commercial-grade construction, and an enterprise-grade PoE power solution. WindFall Wall Mount is perfect for home automation, security camera monitoring, and music control.