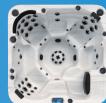

# GL624 L (Lounger equipped)

The GL624 L is great for anyone who wants the perfect blend of space-saving and high performance features. Equipped with 24 gray & stainless steel jets, a 7.0 bhp pump and comfortably seats two adults. If you are limited by space or just want the benefits of a high-performance spa, the GL624 L is the perfect fit.

## **Features**

Size: 72" x 72" x 33.5"

Jets: 24 Gray & Stainless Steel

Seats: 2 Adults Gallons: 130

### **Spa Features**

**Underwater LED Lighting** 

4 Swirl Jet Design

Cascading Waterfall