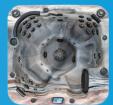

#### Jet System

Black/Stainless Steel 24 Total Adj. Cluster Storm 2 Mini Storm Directional 5 Poly Storm Directional 2 Poly Storm Twin Roto 15 Cascading Waterfalls 1 Air / Water Controls 1

#### **Equipment**

Electrical 220 V / 50 A Intake 220 GPM

**Power Pumps** One 7.0 bhp-spl - 56 Frame

Heater 4 kW

Water Purification / Ozonator Plasma Ozone Filtration System 50 Sq.ft. . Icynene™ Foam Insulation Lighting Multi Color LED