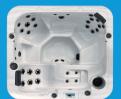

# GL624 L (Lounger equipped)

The GL624 L is great for anyone who wants the perfect blend of space-saving and high performance features. Equipped with 24 gray & stainless steel jets, a 7.0 bhp pump and comfortably seats two adults. If you are limited by space or just want the benefits of a high-performance spa, the GL624 L is the perfect fit.

## **Features**

Size: 72" x 72" x 33.5"

Jets: 24 Gray & Stainless Steel

Seats: 2 Adults Gallons: 130

#### Jet System

Black/Stainless Steel 24 Total Adj. Cluster Storm 2 Mini Storm Directional 5 Poly Storm Directional 2 Poly Storm Twin Roto 15 Cascading Waterfalls 1 Air / Water Controls 1