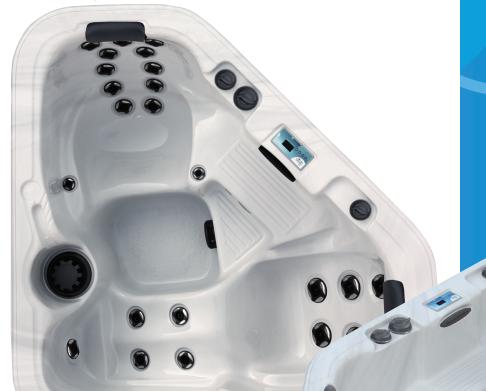

# GL624 L (Lounger equipped)

The GL624 L is great for anyone who wants the perfect blend of space-saving and high performance features. Equipped with 24 gray & stainless steel jets, a 7.0 bhp pump and comfortably seats two adults. If you are limited by space or just want the benefits of a high-performance spa, the GL624 L is the perfect fit.

## **Features**

Size: 72" x 72" x 33.5"

Jets: 24 Gray & Stainless Steel

Seats: 2 Adults Gallons: 130

#### Jet System

Black/Stainless Steel 24 Total Adj. Cluster Storm 2 Mini Storm Directional 5 Poly Storm Directional 2 Poly Storm Twin Roto 15 Cascading Waterfalls 1 Air / Water Controls 1