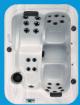

# GL624 L (Lounger equipped)

The GL624 L is great for anyone who wants the perfect blend of space-saving and high performance features. Equipped with 24 gray & stainless steel jets, a 7.0 bhp pump and comfortably seats two adults. If you are limited by space or just want the benefits of a high-performance spa, the GL624 L is the perfect fit.

## **Features**

Size: 72" x 72" x 33.5"

Jets: 24 Gray & Stainless Steel

Seats: 2 Adults Gallons: 130

#### Jet System

Black/Stainless Steel 24 Total Adj. Cluster Storm 2 Mini Storm Directional 5 Poly Storm Directional 2 Poly Storm Twin Roto 15 Cascading Waterfalls 1 Air / Water Controls 1