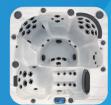

# GL624 L (Lounger equipped)

The GL624 L is great for anyone who wants the perfect blend of space-saving and high performance features. Equipped with 24 gray & stainless steel jets, a 7.0 bhp pump and comfortably seats two adults. If you are limited by space or just want the benefits of a high-performance spa, the GL624 L is the perfect fit.

## **Features**

Size: 72" x 72" x 33.5"

Jets: 24 Gray & Stainless Steel

Seats: 2 Adults Gallons: 130

#### Interior/Exterior

Surface Material Acrylic

Maintenance Free Skirting / Cabinet **Bottom Surface** Full ABS

Comfort Padded Pillows 2 Gray, UV Treated Warranty 3 Yr. Parts / Labor

Weight: Dry / Filled (approx.) 350 lbs. / 1390 lbs.