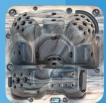

# GL624 L (Lounger equipped)

The GL624 L is great for anyone who wants the perfect blend of space-saving and high performance features. Equipped with 24 gray & stainless steel jets, a 7.0 bhp pump and comfortably seats two adults. If you are limited by space or just want the benefits of a high-performance spa, the GL624 L is the perfect fit.

## **Features**

Size: 72" x 72" x 33.5"

Jets: 24 Gray & Stainless Steel

Seats: 2 Adults Gallons: 130

#### Jet System

Black/Stainless Steel 24 Total Adj. Cluster Storm 2 Mini Storm Directional 5 Poly Storm Directional 2 Poly Storm Twin Roto 15 Cascading Waterfalls 1 Air / Water Controls 1