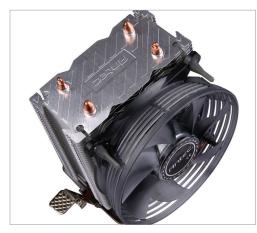

# **Optimal CPU Cooling**

Defeat heat created by your processor and allow for improved operation with the A30 by Antec. Designed for compatibility with leading desktop processor sockets, the A30 supports Intel<sup>®</sup> Core<sup>™</sup> i7, and AMD<sup>®</sup> Sempron, among others. This budget-friendly CPU cooler features a whisper-quiet 92 mm LED fan and a large, aluminum heat fin structure with two embedded copper heat pipes, allowing your CPU to cool off efficiently.

## SILENT LED FAN

92mm blue LED fan for ultra-quiet operation

## LARGE ALUMINUM FINS

 $43 \times 86 \text{ mm}$  aluminum fins offer a larger surface area for heat transference

## **STRAIGHT TOUCH COPPER HEATPIPES**

Straight Touch copper heatpipes provide full contact to the CPU and more efficient heat transference