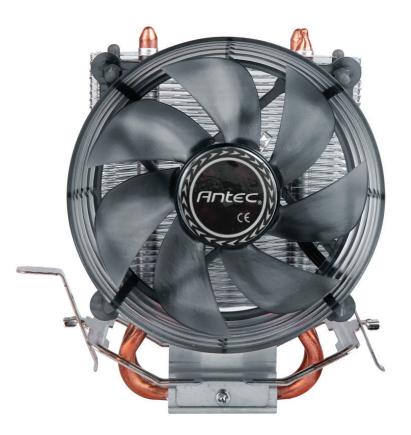

# **Optimal CPU Cooling**

Defeat heat created by your processor and allow for improved operation with the A30 by Antec. Designed for compatibility with leading desktop processor sockets, the A30 supports Intel<sup>®</sup> Core<sup>™</sup> i7, and AMD<sup>®</sup> Sempron, among others. This budget-friendly CPU cooler features a whisper-quiet 92 mm LED fan and a large, aluminum heat fin structure with two embedded copper heat pipes, allowing your CPU to cool off efficiently.

## SILENT LED FAN

92mm blue LED fan for ultra-quiet operation

## **STRAIGHT TOUCH COPPER HEATPIPES**

Straight Touch copper heatpipes provide full contact to the CPU and more efficient heat transference

## **BROAD SOCKET COMPATIBILITY**

Compatibility with Intel and AMD platforms, and the push-pin mounting system and included thermal paste make for a fast, simple installation

| CPU Socket         | Intel®: | 775/1150/1151/1155/1156/1200                                                                                            |
|--------------------|---------|-------------------------------------------------------------------------------------------------------------------------|
|                    | AMD™:   | FM2 + /FM2/FM1/AM3 + /AM3/AM2 + /AM2, APU A8/ A6/ A4                                                                    |
| CPU Support        | Intel®: | Core i7/i5/i3, Core 2 Extreme/Quad/Duo, Pentium/Pentium G Celeron/<br>Celeron G                                         |
|                    | AMD™    | FX 6/4- Core, Phenom II X6/X4/X3/X2, Phenom X4/X3/X2, Athlon II X4/X3/X2, Athlon X4/X2, Athlon, Sempron, Business Class |
| Bearing Type:      |         | Rifle Bearing                                                                                                           |
| Fan Dimensions:    |         | 92 x 92 x 25 mm                                                                                                         |
| Fan Speed:         |         | 1750 ± 10% RPM                                                                                                          |
| Max Airflow:       |         | 36 CFM                                                                                                                  |
| Noise:             |         | 20 dbA                                                                                                                  |
| Power Connector:   |         | 3 pin                                                                                                                   |
| Product dimensions |         | 116 x 80.6 x 122.5 mm                                                                                                   |
| Net weight         |         | 300 g                                                                                                                   |