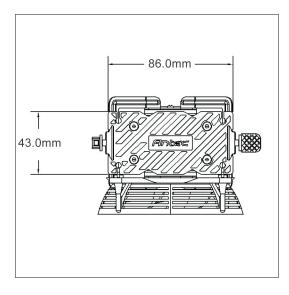

## LARGE ALUMINUM FINS

 $43 \times 86 \text{ mm}$  aluminum fins offer a larger surface area for heat transference