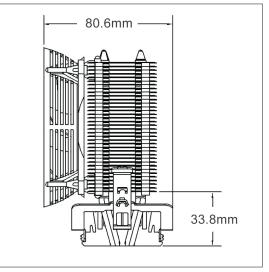

## **BROAD SOCKET COMPATIBILITY**

Compatibility with Intel and AMD platforms, and the push-pin mounting system and included thermal paste make for a fast, simple installation

| CPU Socket         | Intel®: | 775/1150/1151/1155/1156/1200                                                                                            |
|--------------------|---------|-------------------------------------------------------------------------------------------------------------------------|
|                    | AMD™:   | FM2 + /FM2/FM1/AM3 + /AM3/AM2 + /AM2, APU A8/ A6/ A4                                                                    |
| CPU Support        | Intel®: | Core i7/i5/i3, Core 2 Extreme/Quad/Duo, Pentium/Pentium G Celeron/<br>Celeron G                                         |
|                    | AMD™    | FX 6/4- Core, Phenom II X6/X4/X3/X2, Phenom X4/X3/X2, Athlon II X4/X3/X2, Athlon X4/X2, Athlon, Sempron, Business Class |
| Bearing Type:      |         | Rifle Bearing                                                                                                           |
| Fan Dimensions:    |         | 92 x 92 x 25 mm                                                                                                         |
| Fan Speed:         |         | 1750 ± 10% RPM                                                                                                          |
| Max Airflow:       |         | 36 CFM                                                                                                                  |
| Noise:             |         | 20 dbA                                                                                                                  |
| Power Connector:   |         | 3 pin                                                                                                                   |
| Product dimensions |         | 116 x 80.6 x 122.5 mm                                                                                                   |
| Net weight         |         | 300 g                                                                                                                   |