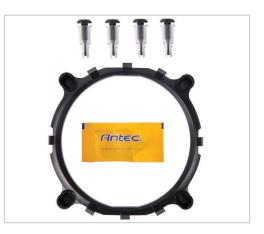

## **BROAD SOCKET COMPATIBILITY**

Compatibility with Intel and AMD platforms, and the push-pin mounting system and included thermal paste make for a fast, simple installation

| CPU Socket         | Intel®: | 775/1150/1151/1155/1156/1200                                                                                            |
|--------------------|---------|-------------------------------------------------------------------------------------------------------------------------|
|                    | AMD™:   | FM2 + /FM2/FM1/AM3 + /AM3/AM2 + /AM2, APU A8/ A6/ A4                                                                    |
| CPU Support        | Intel®: | Core i7/i5/i3, Core 2 Extreme/Quad/Duo, Pentium/Pentium G Celeron/<br>Celeron G                                         |
|                    | AMD™    | FX 6/4- Core, Phenom II X6/X4/X3/X2, Phenom X4/X3/X2, Athlon II X4/X3/X2, Athlon X4/X2, Athlon, Sempron, Business Class |
| Bearing Type:      |         | Rifle Bearing                                                                                                           |
| Fan Dimensions:    |         | 92 x 92 x 25 mm                                                                                                         |
| Fan Speed:         |         | 1750 ± 10% RPM                                                                                                          |
| Max Airflow:       |         | 36 CFM                                                                                                                  |
| Noise:             |         | 20 dbA                                                                                                                  |
| Power Connector:   |         | 3 pin                                                                                                                   |
| Product dimensions |         | 116 x 80.6 x 122.5 mm                                                                                                   |
| Net weight         |         | 300 g                                                                                                                   |