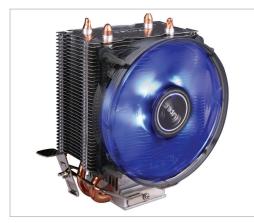

# **Optimal CPU Cooling**

Defeat heat created by your processor and allow for improved operation with the A30 by Antec. Designed for compatibility with leading desktop processor sockets, the A30 supports Intel<sup>®</sup> Core<sup>™</sup> i7, and AMD<sup>®</sup> Sempron, among others. This budget-friendly CPU cooler features a whisper-quiet 92 mm LED fan and a large, aluminum heat fin structure with two embedded copper heat pipes, allowing your CPU to cool off efficiently.

## SILENT LED FAN

92mm blue LED fan for ultra-quiet operation

## LARGE ALUMINUM FINS

 $43 \times 86 \text{ mm}$  aluminum fins offer a larger surface area for heat transference

## **STRAIGHT TOUCH COPPER HEATPIPES**

Straight Touch copper heatpipes provide full contact to the CPU and more efficient heat transference