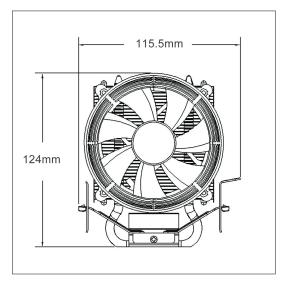

## **BROAD SOCKET COMPATIBILITY**

Compatibility with Intel and AMD platforms, and the push-pin mounting system and included thermal paste make for a fast, simple installation

| CPU Socket         | Intel®: | 775/1150/1151/1155/1156/1200                                                                                            |
|--------------------|---------|-------------------------------------------------------------------------------------------------------------------------|
|                    | AMD™:   | FM2 + /FM2/FM1/AM3 + /AM3/AM2 + /AM2, APU A8/ A6/ A4                                                                    |
| CPU Support        | Intel®: | Core i7/i5/i3, Core 2 Extreme/Quad/Duo, Pentium/Pentium G Celeron/<br>Celeron G                                         |
|                    | AMD™    | FX 6/4- Core, Phenom II X6/X4/X3/X2, Phenom X4/X3/X2, Athlon II X4/X3/X2, Athlon X4/X2, Athlon, Sempron, Business Class |
| Bearing Type:      |         | Rifle Bearing                                                                                                           |
| Fan Dimensions:    |         | 92 x 92 x 25 mm                                                                                                         |
| Fan Speed:         |         | 1750 ± 10% RPM                                                                                                          |
| Max Airflow:       |         | 36 CFM                                                                                                                  |
| Noise:             |         | 20 dbA                                                                                                                  |
| Power Connector:   |         | 3 pin                                                                                                                   |
| Product dimensions |         | 116 x 80.6 x 122.5 mm                                                                                                   |
| Net weight         |         | 300 g                                                                                                                   |