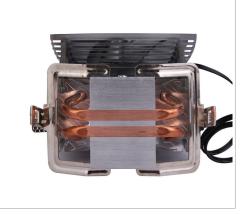

## LARGE ALUMINUM FINS

 $43 \times 86 \text{ mm}$  aluminum fins offer a larger surface area for heat transference

## **STRAIGHT TOUCH COPPER HEATPIPES**

Straight Touch copper heatpipes provide full contact to the CPU and more efficient heat transference