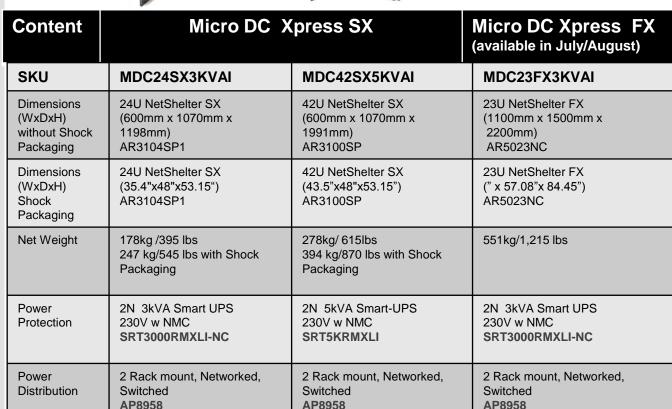

# Micro Data Center XPress

Retail

Cooling

security

Environmental

Rack PDU

Monitoring,

Free Ventilation

Temperature and Humidity

NetBotz 250 - NBACS125

sensor, Rack Access

Temperature and Humidity

NetBotz 250 - NBACS125

sensor, Rack Access

Free Ventilation

NetBotz 250

Top DX Cooling, 3kW

NetBotz 250 - NBACS125

Rack Access

Temperature and Humidity sensor,

NetBotz Sensors

3kVA UPS