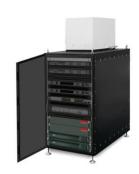

# **Micro Data Center XPress**

Edge computing brings bandwidthintensive content and latency-sensitive applications closer to the user or data source.

Micro Data Center Xpress solutions make it easy and cost effective to add data center capacity anywhere & anytime it is needed – in both IT Room and non climate controlled environments.

These customizable designs include the physical enclosure, UPS, PDU, cooling, software, environmental monitoring & security all tested, assembled and packaged at a Schneider Electric facility and then shipped.

Top DX Cooling, 3kW

NetBotz 250 - NBACS125

Rack Access

Temperature and Humidity sensor,

NetBotz Sensors

3kVA UPS