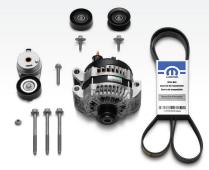

#### Crate HEMI® Engine Front End Accessory Drive Basics Kits

426 & 6.2L Supercharged Crate HEMI® Engines FEAD Basics Kit: P/N 77072492 | MSRP \$696.00 **392 & 345 Crate HEMI® Engines FEAD Basics Kit:** P/N 77072445 | MSRP \$644.00