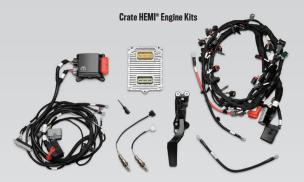

## **PLUG IN A REVOLUTIONARY CRATE HEMI® ENGINE KIT.**

426 Supercharged Crate HEMI® Engine Kit: P/N '77072500 | MSRP \$2,265.00 **6.2L Supercharged Crate HEMI® Engine Kit:** P/N '77072452AD | MSRP \$2,265.00 **392** Crate HEMI® Engine Kit: P/N '77072454AF | MSRP \$1,795.00 **345** Crate HEMI® Engine Kit: P/N '77072455AF | MSRP \$1,795.00