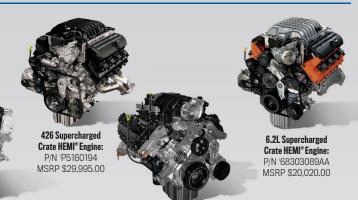

# FIRST, PICK YOUR HEMI® ENGINE.

345 Crate HEMI® Engine:

P/N 168303088AA

MSRP \$6,480.00

P/N 168303090AA MSRP \$9.960.00

'Not legal on pollution-controlled vehicles or vehicles registered for highway use.

392 Crate HEMI® Engine: