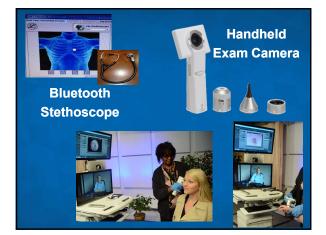

# **Telehealth Services**

ADPH Model: • Custom build Carts

 Deploy to Site, Train and Support Staff

Manage Network

• \$11,000 per Cart

Includes: Bluetooth Stethoscope Handheld Exam Camera

| Ereo   | tron                                                             | SV43-53EO-1      | Iired to Build 1 Cal<br>Telepresence Cart | 1  |
|--------|------------------------------------------------------------------|------------------|-------------------------------------------|----|
| JedN   |                                                                  | 39-7420 Series 1 | Horus Handheid Camera w/3 Lenses          | 1  |
| Cisco  |                                                                  | SX-10            | Video Conference Cam/Encoder              | 1  |
| Cisco  | ,                                                                | SX-10            | License                                   | 1  |
| HP     |                                                                  | P4K05UT          | Desk Top Mini Elite PC                    | 1  |
| HP     |                                                                  | K7X31-6001       | P232 Pro Display 23" Monitor              | 1  |
| LG     |                                                                  | 24LF4520         | 24" LCD TV                                |    |
| Litter | nan                                                              | 3200BK27         | Electronic Bluetooth Stethoscope          |    |
| Ergo   | tron                                                             | 97-780-194       | Scanner Shelf                             |    |
| Start  | tech                                                             | C6PATCH1BK       | 1' Black Cat6 UTP Patch Cable             |    |
| Belki  | in                                                               | A3L980-04-BLK-S  | 4' Black Cat6 Patch Cable RJ45/RJ45       | 1  |
| Tripp  | o-Lite                                                           | P569-003         | 3' High Speed HDMI Cable                  |    |
| Tripp  | o-Lite                                                           | P006-003         | 3' Power Cord 125V, 10A                   |    |
| Tripp  | o-Lite                                                           | P582-006         | 6' Display Port to HDMI                   |    |
| Tripp  | o-Lite                                                           | UL17CB-15        | Waber Power Strip, 9 Outlet               |    |
| ADes   | sso                                                              | AKB-510HB        | SlimTouch mini keyboard w/USB             |    |
| Cybe   | erdata                                                           | PMP7793          | 3 Port Gigabit Ethernet Switch            |    |
| Cabl   | es 2 Go                                                          | 29652            | 10' USB 2.0A to Mini-B Cable              |    |
| Faste  | enal                                                             | 0163160          | M47 x 12 screws to mount monitors         | 8  |
| Faste  | enal                                                             | 29508            | 10-32 x 5/8 screws to mount plate         | 4  |
| Faste  | enal                                                             | 0146964          | 10-32 x 9/16 screws to mount shelf        | 2  |
| Faste  | enal                                                             | 1136030          | M47 #10 nuts for mounting screws          |    |
| Faste  | enal                                                             | 1133735          | External tooth lock washers               | 6  |
| Gray   | bar                                                              | DT11B            | 11.25" Black cable ties                   | 10 |
| Gray   | bar                                                              | DT11             | 11.25" White cable ties                   |    |
| 18' 0  | 18' Cat 5E Ethernet Cable for Connection to LAN at Health Depts. |                  |                                           |    |
| Cust   | Custom made mounting plate for monitors and video camera         |                  |                                           |    |
| Cuta   | Cut and bend scanner shelf for JedMed camera                     |                  |                                           |    |