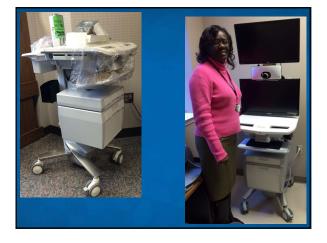

### **Annual Milestones**

- <u>2014:</u> Purchase components / build carts (\$11,000 vs. \$30,000 per cart)
- <u>2015</u>: 44 of 66 county health departments have bandwidth for telehealth
   Deployed 6 carts
- 2016: Deployed 10 carts (16 total)
- <u>2017:</u> 60 of 66 county health departments have bandwidth for telehealth
- Deployed 13 carts (29 total)
- <u>2018:</u> 54 ADPH County Health Departments have telehealth carts!

# **Telehealth Services**

ADPH Model: • Custom build Carts

 Deploy to Site, Train and Support Staff

Manage Network

• \$11,000 per Cart

Includes: Bluetooth Stethoscope Handheld Exam Camera

| Ereo   | tron                                                             | SV43-53EO-1      | Iired to Build 1 Cal<br>Telepresence Cart | 1  |
|--------|------------------------------------------------------------------|------------------|-------------------------------------------|----|
| JedN   |                                                                  | 39-7420 Series 1 | Horus Handheid Camera w/3 Lenses          | 1  |
| Cisco  |                                                                  | SX-10            | Video Conference Cam/Encoder              | 1  |
| Cisco  | ,                                                                | SX-10            | License                                   | 1  |
| HP     |                                                                  | P4K05UT          | Desk Top Mini Elite PC                    | 1  |
| HP     |                                                                  | K7X31-6001       | P232 Pro Display 23" Monitor              | 1  |
| LG     |                                                                  | 24LF4520         | 24" LCD TV                                |    |
| Litter | nan                                                              | 3200BK27         | Electronic Bluetooth Stethoscope          |    |
| Ergo   | tron                                                             | 97-780-194       | Scanner Shelf                             |    |
| Start  | tech                                                             | C6PATCH1BK       | 1' Black Cat6 UTP Patch Cable             |    |
| Belki  | in                                                               | A3L980-04-BLK-S  | 4' Black Cat6 Patch Cable RJ45/RJ45       | 1  |
| Tripp  | o-Lite                                                           | P569-003         | 3' High Speed HDMI Cable                  |    |
| Tripp  | o-Lite                                                           | P006-003         | 3' Power Cord 125V, 10A                   |    |
| Tripp  | o-Lite                                                           | P582-006         | 6' Display Port to HDMI                   |    |
| Tripp  | o-Lite                                                           | UL17CB-15        | Waber Power Strip, 9 Outlet               |    |
| ADes   | sso                                                              | AKB-510HB        | SlimTouch mini keyboard w/USB             |    |
| Cybe   | erdata                                                           | PMP7793          | 3 Port Gigabit Ethernet Switch            |    |
| Cabl   | es 2 Go                                                          | 29652            | 10' USB 2.0A to Mini-B Cable              |    |
| Faste  | enal                                                             | 0163160          | M47 x 12 screws to mount monitors         | 8  |
| Faste  | enal                                                             | 29508            | 10-32 x 5/8 screws to mount plate         | 4  |
| Faste  | enal                                                             | 0146964          | 10-32 x 9/16 screws to mount shelf        | 2  |
| Faste  | enal                                                             | 1136030          | M47 #10 nuts for mounting screws          |    |
| Faste  | enal                                                             | 1133735          | External tooth lock washers               | 6  |
| Gray   | bar                                                              | DT11B            | 11.25" Black cable ties                   | 10 |
| Gray   | bar                                                              | DT11             | 11.25" White cable ties                   |    |
| 18' 0  | 18' Cat 5E Ethernet Cable for Connection to LAN at Health Depts. |                  |                                           |    |
| Cust   | Custom made mounting plate for monitors and video camera         |                  |                                           |    |
| Cuta   | Cut and bend scanner shelf for JedMed camera                     |                  |                                           |    |