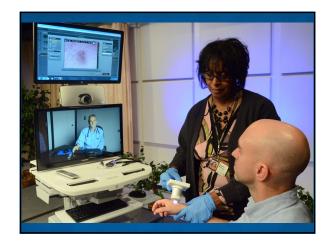

# **Telehealth Services**

ADPH Model: • Custom build Carts

 Deploy to Site, Train and Support Staff

Manage Network

• \$11,000 per Cart

Includes: Bluetooth Stethoscope Handheld Exam Camera

| Ereo   | tron                                                             | SV43-53EO-1      | Iired to Build 1 Cal<br>Telepresence Cart | 1  |
|--------|------------------------------------------------------------------|------------------|-------------------------------------------|----|
| JedN   |                                                                  | 39-7420 Series 1 | Horus Handheid Camera w/3 Lenses          | 1  |
| Cisco  |                                                                  | SX-10            | Video Conference Cam/Encoder              | 1  |
| Cisco  | ,                                                                | SX-10            | License                                   | 1  |
| HP     |                                                                  | P4K05UT          | Desk Top Mini Elite PC                    | 1  |
| HP     |                                                                  | K7X31-6001       | P232 Pro Display 23" Monitor              | 1  |
| LG     |                                                                  | 24LF4520         | 24" LCD TV                                |    |
| Litter | nan                                                              | 3200BK27         | Electronic Bluetooth Stethoscope          |    |
| Ergo   | tron                                                             | 97-780-194       | Scanner Shelf                             |    |
| Start  | tech                                                             | C6PATCH1BK       | 1' Black Cat6 UTP Patch Cable             |    |
| Belki  | in                                                               | A3L980-04-BLK-S  | 4' Black Cat6 Patch Cable RJ45/RJ45       | 1  |
| Tripp  | o-Lite                                                           | P569-003         | 3' High Speed HDMI Cable                  |    |
| Tripp  | o-Lite                                                           | P006-003         | 3' Power Cord 125V, 10A                   |    |
| Tripp  | o-Lite                                                           | P582-006         | 6' Display Port to HDMI                   |    |
| Tripp  | o-Lite                                                           | UL17CB-15        | Waber Power Strip, 9 Outlet               |    |
| ADes   | sso                                                              | AKB-510HB        | SlimTouch mini keyboard w/USB             |    |
| Cybe   | erdata                                                           | PMP7793          | 3 Port Gigabit Ethernet Switch            |    |
| Cabl   | es 2 Go                                                          | 29652            | 10' USB 2.0A to Mini-B Cable              |    |
| Faste  | enal                                                             | 0163160          | M47 x 12 screws to mount monitors         | 8  |
| Faste  | enal                                                             | 29508            | 10-32 x 5/8 screws to mount plate         | 4  |
| Faste  | enal                                                             | 0146964          | 10-32 x 9/16 screws to mount shelf        | 2  |
| Faste  | enal                                                             | 1136030          | M47 #10 nuts for mounting screws          |    |
| Faste  | enal                                                             | 1133735          | External tooth lock washers               | 6  |
| Gray   | bar                                                              | DT11B            | 11.25" Black cable ties                   | 10 |
| Gray   | bar                                                              | DT11             | 11.25" White cable ties                   |    |
| 18' 0  | 18' Cat 5E Ethernet Cable for Connection to LAN at Health Depts. |                  |                                           |    |
| Cust   | Custom made mounting plate for monitors and video camera         |                  |                                           |    |
| Cuta   | Cut and bend scanner shelf for JedMed camera                     |                  |                                           |    |