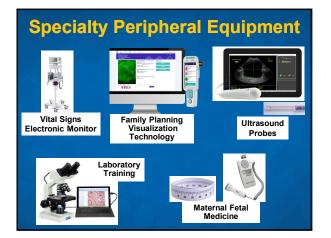

### **Telehealth Services**

Behavioral health **Diabetes education Genetic counseling** Maternal fetal medicine Neurology

Cardiology Family planning HIV/AIDS Nephrology Rheumatology

Opioid agonist therapy for pregnant women **Pre/Post procedure consultations** Sexual assault counseling STD education, counseling, partner tracing