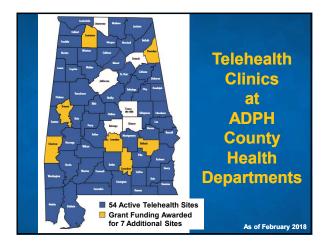

### **Annual Milestones**

- <u>2014:</u> Purchase components / build carts (\$11,000 vs. \$30,000 per cart)
- <u>2015</u>: 44 of 66 county health departments have bandwidth for telehealth
   Deployed 6 carts
- 2016: Deployed 10 carts (16 total)
- <u>2017:</u> 60 of 66 county health departments have bandwidth for telehealth
- Deployed 13 carts (29 total)
- <u>2018:</u> 54 ADPH County Health Departments have telehealth carts!