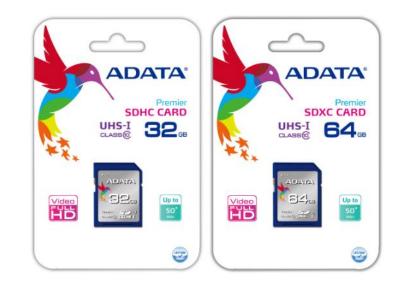

## Large Storage Capacity

The Premier SDXC UHS-I Class 10 memory cards have been launched in a higher 64GB capacity, eliminating the need to spend time replacing the card during photo shoots. And SDHC series cards are available in capacities of 8, 16 and 32GB.

## **Ordering Information**

| Capacity  | Model Number    | EAN Code      |
|-----------|-----------------|---------------|
| SDHC 8GB  | ASDH8GUICL10-R  | 4713435796689 |
| SDHC 16GB | ASDH16GUICL10-R | 4713435796696 |
| SDHC 32GB | ASDH32GUICL10-R | 4713435796702 |
| SDXC 64GB | ASDX64GUICL10-R | 4713435793961 |