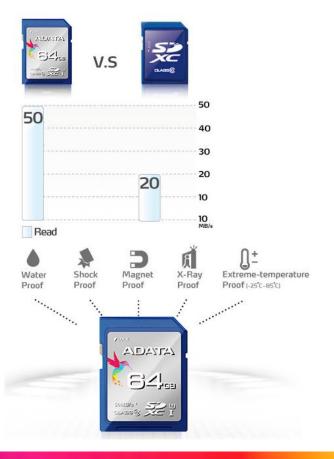

# Premier SDXC/SDHC UHS-I U1 Class 10

The Premier series memory cards are especially designed for digital camera users. They are compliant with SD 3.0 specification (Ultra High Speed 1, UHS-I), and backwards compatible with SD 2.0 specification devices. 64GB memory card, read/write speeds are as high as 50/10 MB/sec, providing you with higher performance, high reliability and outstanding durability.

**Excellent Durability and Reliability** Data stored on Premier card benefits from added protective features, including: X-ray proof construction, resistance to extreme temperatures, error correcting code (ECC) and write-switch protection functions.

## Ultra-Fast Performance with High Performance

Enjoy read performance up to 50MB/s!

#### • Fast Speed:

Supports the latest SDA 3.0 standard & UHS50 ultra-high speed transfer Read/Write speed up to 50/10 MB/s

- High Capacity: up to 64GB
- Reliable data protection: X-ray proof, resistant to extreme temperatures, error correcting code, and write-switch protection functions