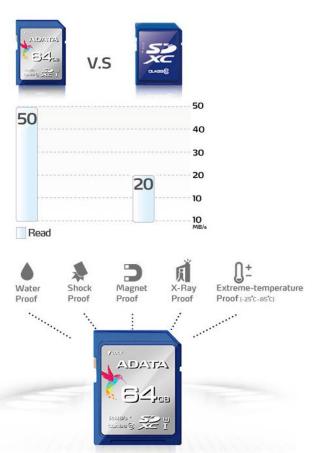

# **Excellent Durability and Reliability**

Data stored on Premier card benefits from added protective features, including: X-ray proof construction, resistance to extreme temperatures, error correcting code (ECC) and write-switch protection functions.

### **Ultra-Fast Performance**

Enjoy read performance up to 50MB/s!

### • Fast Speed:

Supports the latest SDA 3.0 standard & UHS50 ultra-high speed transfer Read/Write speed up to 50/10 MB/s

- High Capacity: up to 64GB
- Reliable data protection:

X-ray proof, resistant to extreme temperatures, error correcting code, and write-switch protection functions