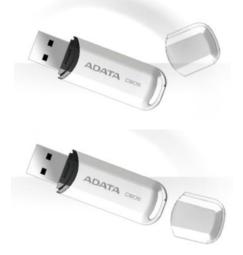

## A classic design with elegance

- Compact and light only 9g in weight
- Designed with rounded corners and a glossy finish
- Cap snaps to back of drive to avoid misplacing it

### Features

- Simplistic and compact design
- Easy-store cap fits on back of drive to prevent misplacing it
- Simple driver-less plug n play
- Suitable for notebooks, entertainment systems and more