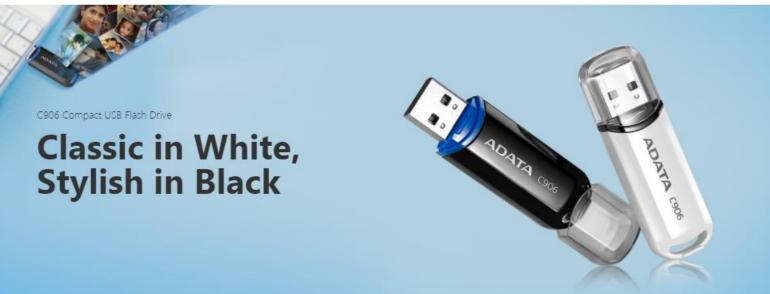

# ADATA C906 USB FLASH DRIVE

The C906 features a classic and simple look that anybody can use anywhere. Available in black and white, it captures the essence of modern design and presents a minimalistic style with a touch of urban charm, making it not only a practical storage device, but also a fashion accessory that speaks to your individuality.

## A classic design with elegance

- Compact and light only 9g in weight
- Designed with rounded corners and a glossy finish
- Cap snaps to back of drive to avoid misplacing it

#### • Supports Windows, Mac OS, and Linux

• Available in classic black or white