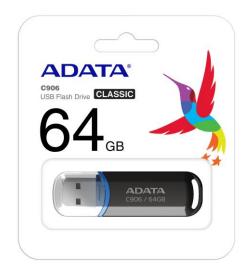

## Room for everything...and then some!

- Available in 8GB to 64GB
- Store thousands of photos, songs, and videos
- Simple plug n play with instant detection and no drivers or installation

## **Specifications**

- Capacity: 8GB/ 16GB / 32GB / 64GB(only black)
- Colors: black / white
- Dimensions (L x W x H):
  58 x 18 x 10mm / 2.3 x 0.7 x 0.4 inch
- Weight: 9g / 0.3oz
- Interface: USB 2.0
- System Requirements:
  - Windows XP / Vista / 7 / 8 / 8.1 / 10
  - Mac OS X 10.6 or later
  - Linux Kernel 2.6 or later
- Warranty: 5 years