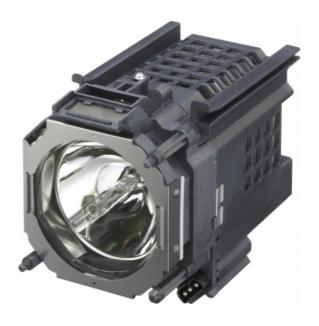

# LKRM-U331

6 x 330W 4K digital cinema projection lamp

### Overview

The single replacement lamp for the LKRM-U331 is the LKRM-

6 x 330W High Pressure Mercury Lamp U331S

LKRM-U331