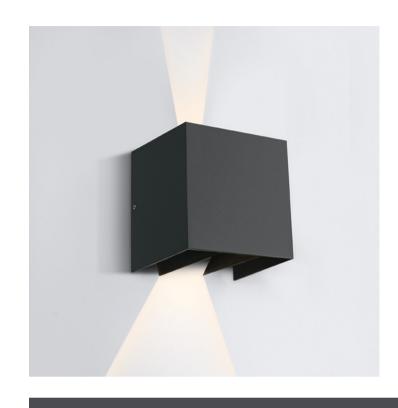

# 67340A/AN/W

2x3W LED wall light with adjustable beam, ideal for both indoor and outdoor installation.

Complete with 700mA driver.

Complies with standard EN60598-1 and any other specific standards.

Downloads

#### **Physical Specification**

| Item Group   | 13 Wall & Ceiling LED           |
|--------------|---------------------------------|
| Family       | Adjustable Beams Indoor/Outdoor |
| Order Code   | 67340A/AN/W                     |
| Colour       | Anthracite                      |
| Material     | Die Cast                        |
| Shape        | Rectangular                     |
| Length       | 140mm                           |
| Width        | 105mm                           |
| Height       | 145mm                           |
| Surface Wall | Yes                             |
| Indoor       | Yes                             |
| Outdoor      | Yes                             |