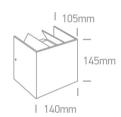

Dimensions

#### **Physical Specification**

| Item Group   | 13 Wall & Ceiling LED           |
|--------------|---------------------------------|
| Family       | Adjustable Beams Indoor/Outdoor |
| Order Code   | 67340A/AN/W                     |
| Colour       | Anthracite                      |
| Material     | Die Cast                        |
| Shape        | Rectangular                     |
| Length       | 140mm                           |
| Width        | 105mm                           |
| Height       | 145mm                           |
| Surface Wall | Yes                             |
| Indoor       | Yes                             |
| Outdoor      | Yes                             |