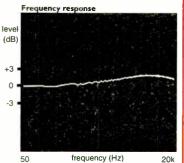

#### MEASURED PERFORMANCE

In line with its sound quality, Philips DVDR1000 displayed a smooth inband audio frequency response from Compact Disc (16bit/44.1kHz) with a slight top end roll down, as our analysis shows. There's very slight filter ripple but this will have no audible effect. With an upper limit of 21kHz the recorder has a perfectly normal response pattern replaying CDs. A measured lower limit of 4Hz was normal enough and in use the machine certainly sounded "wideband", with a big sound, but smooth delivery.

Distortion was low from full output (0dB/2V) down to -50dB or so, below which the steady rise that a linear encoding system gives took levels to 0.4% at -60dB and 29% at -90dB. Again, they are fairly typical levels for modern 16bit D/A convertors, meaning this recorder will sound smooth enough with audio replay. Channel separation measured a wide 113dB in the midband and 92dB at high frequencies (20kHz).

With low noise and a very wide

dynamic range (EIAJ) the DVDR1000 measured well in all areas.

The audio recording A/D is 16bit at 48kHz sampling rate so it will give CD audio quality with video sound tracks (e.g. with video cameras). However, since audio recording wasn't available as an independent function on the review sample it was not tested. Independent audio recording may well become available on future samples, even of this model though. NK

| Frequency response | 4Hz-2        | 0.9kHz |
|--------------------|--------------|--------|
| Distortion         | le <b>ft</b> | right  |

|            | ICIL  | i igiit |
|------------|-------|---------|
| -6dB       | 0.004 | 0.005   |
| -30dB      | 0.015 | 0.016   |
| -60dB      | 0.4   | 0.38    |
| -90        | 29    | 28      |
|            |       |         |
| Separation | left  | right   |
| lkHz       | 113   | 112     |
| 20kHz      | 92    | 91      |
|            |       |         |
| Noise      |       | -II0dB  |