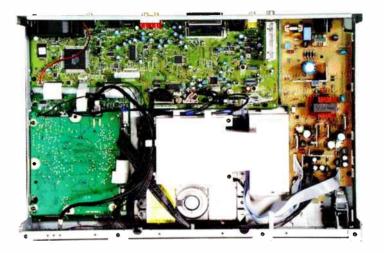

#### ENTERTAINMENT COMPLEX

To cater for a wide range of options the DVDR1000 is a very complex machine, both technologically and operationally. It provides basic video editing, but for complex work you'll need a DVD+RW recorder drive (coming soon) on your computer and a video editing suite, plus a pretty powerful computer. Since it produces provide digital compression. However, the machine will only record when it (automatically) detects a video signal, so unfortunately you cannot use the DVDR 100 as a stand-alone audio recorder. There is no SPDIF input for digital audio, nor are there any internal surround-sound decoders; only stereo audio outputs are available. If you want surround-sound for an external decoder or receiver there are optical and co-axial output sockets that deliver MPEG2, Dolby Digital or dts. Dolby ProLogic is also available.

On the video side you can connect a TV via an aerial link (RF), via a CVBS link (composite video

a compatible disc a DVD+RW recorded disc should play on a computer DVD-R drive, like the Pioneer AO3, and indeed Philips claim the DVDR1000 supports DVD-R.

A technique known as Variable Bit Rate recording is used to pack data onto a disc. With this and MPEG2 video compression the DVDR 1000 provides 2hours of recording in Standard Play (SP) mode, on a 4.7GB disc (singe-sided, single layer). The disc is re-writable so it can be used over and over again and current quoted price is £15.

On the audio side Philips new machine will play CDs and CD-RWs. It will not play SACDs nor DVD-Audio discs. However, it will play the 24bit/96kHz soundtrack of DVD-Video discs and specialist 24/96 audio discs. Of course, there's an audio recording channel as well as a video recording channel, which encodes two channels (i.e. stereo) in 16bit at 48kHz, using Dolby AC-3 format to baseband signal), S-video or via SCART (RGB). I initially connected via SCART alone, expecting to be able to run the TV from the recorder's video tuner. However, I wasn't happy with picture quality. This simple connection method also means you must watch the programme being recorded, so I added the RF connection as Philips recommend so I could use the TV direct from aerial to view one programme whilst recording another. The DVDR1000 remote control switches from TV to DVD, and the SCART signal can be switched between the on-board TV tuner or a video disc as sources. It gets a little complicated. Philips need to provide a simple block diagram for users.

Viewing DVD tuner (i.e. the recorder's TV tuner) via SCART you are looking at the signal after it has been through the video A/D (9-bit), compression (MPEG2), VBR, buffering and then re-conversion back through the video D/A (10-bit) and out to

Talking of which, you may fancy making a few films yourself. If you do, the recorder has front panel inputs for i-link digital video through a Firewire (IEEE1394) connection, or it will accept Hi-8 or S-VHS through an S-video input (analogue), together with a separate audio link. There are also independent co-axial video and audio inputs. The rear also has a SCART input to accept a video recorder, satellite receiver, etc.

With a pair of audio inputs next to the stereo audio outputs I expected the DVDR1000 to be able to act as an ordinary CD recorder, but as I mentioned earlier it cannot record sound alone; it will only record sound in conjunction with a video input. Although it may seem wasteful to use a 4.7GB video disc for sound only, there could be times when it is convenient, bearing in mind that an RW disc can be erased afterwards – perhaps after the sound recording has been stored elsewhere.