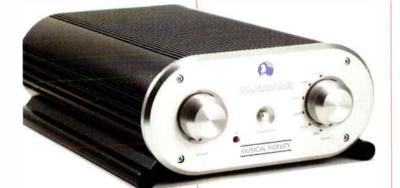

## Creek CD53 reference standard CD Player

# You've heard the rest, now hear the best

With the advent of SACD and DVDA, you may be wondering why Creek have designed a new high-end CD player. Research has shown that while these new technologies allow for increased resolution, when plying discs recorded in the new formats, they are not so convincing at extracting the best from CD's. As CD has been around for 20 years, many people have built up large libraries of discs and want to get the best from them for years to come. Creek feel that a statement product is required to achieve this and have left no stone unturned in their attempt to achieve it. The CD53 is the ultimate reference standard, achieving the best performance money can buy. The CD53 uses a Philips transport, custom Creek software, ultra-low jitter master clock and waveform shaping, for maximum signal retrieval. In addition to its no compromise power supply circuitry, it uses profession-al standard balanced audio output filtering and buffer circuitry to provide the lowest noise and highest fidelity signal available.