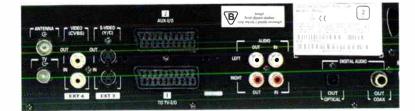

#### ENTERTAINMENT COMPLEX

To cater for a wide range of options the DVDR1000 is a very complex machine, both technologically and operationally. It provides basic video editing, but for complex work you'll need a DVD+RW recorder drive (coming soon) on your computer and a video editing suite, plus a pretty powerful computer. Since it produces provide digital compression. However, the machine will only record when it (automatically) detects a video signal, so unfortunately you cannot use the DVDR 100 as a stand-alone audio recorder. There is no SPDIF input for digital audio, nor are there any internal surround-sound decoders; only stereo audio outputs are available. If you want surround-sound for an external decoder or receiver there are optical and co-axial output sockets that deliver MPEG2, Dolby Digital or dts. Dolby ProLogic is also available.

On the video side you can connect a TV via an aerial link (RF), via a CVBS link (composite video

a compatible disc a DVD+RW recorded disc should play on a computer DVD-R drive, like the Pioneer AO3, and indeed Philips claim the DVDR1000 supports DVD-R.

Talking of which, you may fancy making a few films yourself. If you do, the recorder has front panel inputs for i-link digital video through a Firewire (IEEE1394) connection, or it will accept Hi-8 or S-VHS through an S-video input (analogue), together with a separate audio link. There are also independent co-axial video and audio inputs. The rear also has a SCART input to accept a video recorder, satellite receiver, etc.

With a pair of audio inputs next to the stereo audio outputs I expected the DVDR1000 to be able to act as an ordinary CD recorder, but as I mentioned earlier it cannot record sound alone; it will only record sound in conjunction with a video input. Although it may seem wasteful to use a 4.7GB video disc for sound only, there could be times when it is convenient, bearing in mind that an RW disc can be erased afterwards – perhaps after the sound recording has been stored elsewhere.