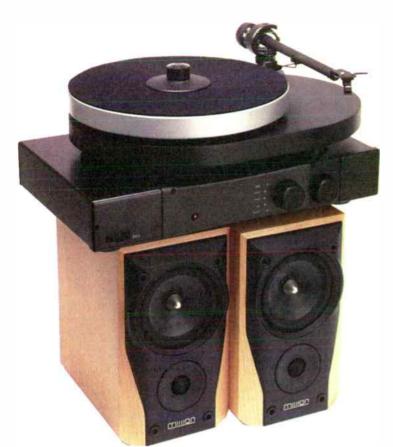

## volume 11 No 10

Simon Pope recommends three separates systems for the budget buyer.With one using vinyl, another a recorder and the other SACD there should be something for everyone!

#### BUDGET SEPARATE SYSTEMS 70

PAGE 4