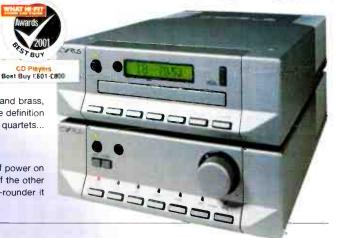

Budget systems - we recommend

Meridian 588 CD player

Triangle Zerius speakers

SACD player

Sony SCD-XA333ES

three of the best

## volume 11 No 10

Simon Pope recommends three separates systems for the budget buyer.With one using vinyl, another a recorder and the other SACD there should be something for everyone!