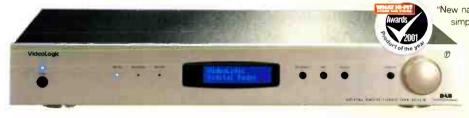

# RECORD BREAKER

3750 P 0 1

01010000 0 0 0 0 0 0

(語)

210 Million Viceo

Б

Philip's much anticipated consumer DVD recorder is finally here. The DVDR1000 promises much but does it deliver the goods, asks Noel Keywood?

his is the big one – the first product to embody the last but most awaited DVD recording format: DVD+RW. With the launch of DVD+RW consumers around the world can at last see what lies before them in the DVD recording field. It's a great prospect, one I have been awaiting eagerly, because it allows me to finally decide what DVD system I'll be using in the future for videos and for very high volume data storage on the computer.

This machine can do so much it is a bit perplexing at first. Interestingly, hi-fi terms, as a CD player the DVDR1000 is a remarkably good one. As a video recorder and player it reaches a high standard, even if some limitations are apparent. The point is that DVD+RW offers a recording system that is fully compatible with DVD players, whilst at the same time offering the stop/go ability of a domestic video recorder. Plugged into a hi-fi system and accompanied by a TV what this machine can do is almost alarming. It's an accomlished electronic hydra that takes a role in almost every event and a glimpse of what we can come to expect in the 'one-box' future. As a quality CD player, video recorder and video player it can justify its price of £1299 quite easily. 📕 📥