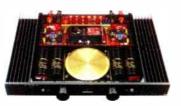

# THE SHAPE TO

It's the company's most ambitious, innovative and far-reaching product to date. David Price tries out the Linn Knekt Kivor 'High Fidelity, High Capacity Hard Drive Audio Distribution System'.

inn calls this "the ultimate source product for multi-zone and sophisticated single-user audio", and I think they might just have a point. Arguably the company's most interesting creation to date, the Knekt Kivor is (deep breath): a webenabled, hard drive recording and playback 'audio distribution system' that stores almost 1400 hours of uncompressed music. It also does the full multi-room thing, serving up to 16 users independently and simultaneously. In a Linn Knekt Intersekt system, access from up to 128 zones is via a Linn Knekt keypad, and by touchscreen or computer.

Each Knekt Kivor has four modules, the [a] 'Tunboks' hard disk music storage system, [b] 'PCI Musik Machine' soundcard, [c] 'Oktal' eightway 24-bit DAC, and [d] 'Linnk' control interface.