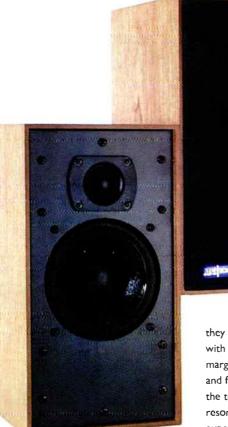

#### **RENAISSANCE AUDIO** RA-01 300B MONOBLOCKS 58

Valve guru Andy Grove warms up with these high-end push pull triode power amps.

ATC SCM7

Mani Sandher spends some time with these £400 bookshelf models from the pro monitor specialists.