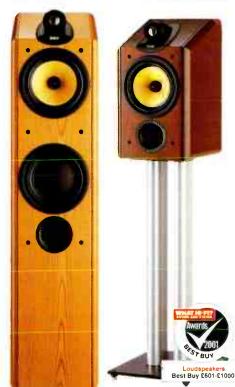

Budget systems - we recommend

Meridian 588 CD player

Triangle Zerius speakers

SACD player

Sony SCD-XA333ES

three of the best

## volume 11 No 10

Simon Pope recommends three separates systems for the budget buyer.With one using vinyl, another a recorder and the other SACD there should be something for everyone!