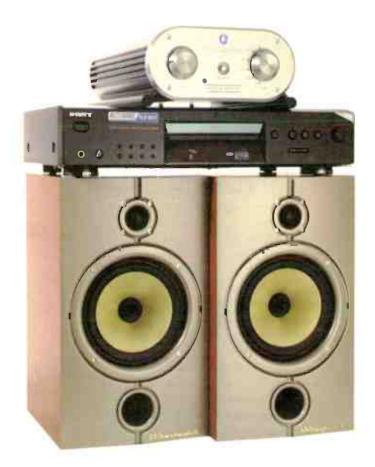

## volume 11 No 10

Simon Pope recommends three separates systems for the budget buyer.With one using vinyl, another a recorder and the other SACD there should be something for everyone!

#### BUDGET SEPARATE SYSTEMS 70

PAGE 4