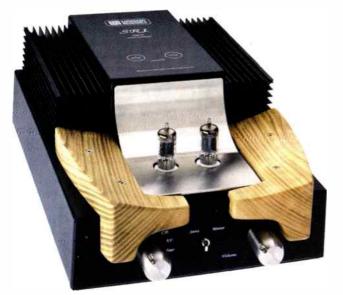

#### **RENAISSANCE AUDIO** RA-01 300B MONOBLOCKS 58

Valve guru Andy Grove warms up with these high-end push pull triode power amps.

ATC SCM7

Mani Sandher spends some time with these £400 bookshelf models from the pro monitor specialists.