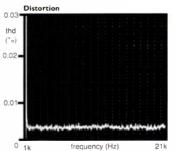

#### MEASURED PERFORMANCE

In line with its sound quality, Philips DVDR1000 displayed a smooth inband audio frequency response from Compact Disc (16bit/44.1kHz) with a slight top end roll down, as our analysis shows. There's very slight filter ripple but this will have no audible effect. With an upper limit of 21kHz the recorder has a perfectly normal response pattern replaying CDs. A measured lower limit of 4Hz was normal enough and in use the machine certainly sounded "wideband", with a big sound, but smooth delivery.

Distortion was low from full output (0dB/2V) down to -50dB or so, below which the steady rise that a linear encoding system gives took levels to 0.4% at -60dB and 29% at -90dB. Again, they are fairly typical levels for modern 16bit D/A convertors, meaning this recorder will sound smooth enough with audio replay. Channel separation measured a wide 113dB in the midband and 92dB at high frequencies (20kHz).

With low noise and a very wide

dynamic range (EIAJ) the DVDR1000 measured well in all areas.

The audio recording A/D is 16bit at 48kHz sampling rate so it will give CD audio quality with video sound tracks (e.g. with video cameras). However, since audio recording wasn't available as an independent function on the review sample it was not tested. Independent audio recording may well become available on future samples, even of this model though. NK

| Frequency response | 4Hz-2        | 0.9kHz |
|--------------------|--------------|--------|
| Distortion         | le <b>ft</b> | right  |

|            | ICIL  | i igiit |
|------------|-------|---------|
| -6dB       | 0.004 | 0.005   |
| -30dB      | 0.015 | 0.016   |
| -60dB      | 0.4   | 0.38    |
| -90        | 29    | 28      |
|            |       |         |
| Separation | left  | right   |
| lkHz       | 113   | 112     |
| 20kHz      | 92    | 91      |
|            |       |         |
| Noise      |       | -II0dB  |