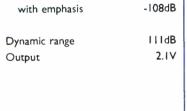

#### MEASURED PERFORMANCE

Meridian have designed a player with a perfectly flat response. A steep anti-aliasing filter gives the 588 an extended response that hit 21.3kHz (-1dB). It gives this player a bit more extension than most, but overall the 588 is accurate.

Wide channel separation of 104dB at 1kHz and 92dB at 20kHz ensure the Meridian will give good, clean stereo. Noise was low at -110dB and output a little above normal at 2.4V.

The player was linear enough. producing a little less distortion than most, from 0dB down to -60dB. At -60dB a value of 0.36% was returned, which helped toward a high EIAJ dynamic range figure of 111dB being recorded. Our analysis of distortion at -30dB, typical music level, shows an almost complete absence of distortion harmonics or quantisation noise. This is likely to give the Meridian 588 a clean, open sound free from harshness.

Like most Meridian players the 588 measured very well in all areas. It will give a clean, well balanced sound, one that is likely precise. **NK** 

| Frequency respon | se 4Hz | -2.1.3kHz |
|------------------|--------|-----------|
|                  | left   | right     |
| Distortion       |        |           |
| -6dB             | 0.0048 | 0.005     |
| -30dB            | 0.016  | 0.016     |
| -60dB            | 0.36   | 0.38      |
| -90              | 28     | 27        |
|                  |        |           |
| Separation       | left   | right     |
| lkHz             | 103    | 102       |
| 20kHz            | 92     | 92        |
|                  |        |           |
| Noise            |        | -110dB    |
| with emphasis    |        | -108dB    |
| Dynamic range    |        | llidB     |