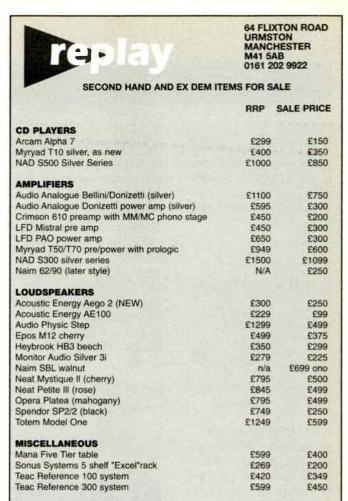

Budget systems - we recommend

Meridian 588 CD player

Triangle Zerius speakers

SACD player

Sony SCD-XA333ES

three of the best

+ 100s of classified ads full of secondhand bargains!!!

Arcam A65 amplifier

#### BUDGET SEPARATE SYSTEMS 70

PAGE 4

## volume 11 No 10

Simon Pope recommends three separates systems for the budget buyer.With one using vinyl, another a recorder and the other SACD there should be something for everyone!