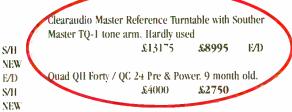

|

### **LOUDSPEAKERS**

| Lumley 150           | £950  | \$595 | S/H |
|----------------------|-------|-------|-----|
| Meadowlark Kestrel   | £1495 | £995  | NEW |
| ATC SCM 20 SE        | £1700 | £995  | E/D |
| A/phys Tempo         | £2500 | £750  | S/H |
| Martin Logan Ascents | £3999 | £3150 | NEW |

| Martin Logan Prodigy | £10998 | £6995  | E/D |
|----------------------|--------|--------|-----|
| Tannoy Dimention TD  | 10     |        |     |
|                      | £5000  | £3650  | NEW |
| Tannoy Dimention TD1 | 12     |        |     |
|                      | £6500  | £4450  | NEW |
| Pro-Ac Response 2.5  | £2700  | £1495  | S/H |
| Lumley LM2           | £2995  | £995   | S/H |
| Wilson Benesch Act 1 | £6999  | \$3995 | E/D |

### **ABSOLUTE BARGAINS**

**MYRYAD AV SYSTEM** 



### COMPLETE SYSTEM SPECIALS - ALL NEW

### **BURMESTER RONDO SYSTEM**

| Burmester Rondo Integrated Amplifier | £2 |
|--------------------------------------|----|
| Burmester Rondo CD Player            | £l |
| Burmester Rondo Tuner                | £1 |
| Lumley LMS 250 Loudspeakers          | £1 |

### **QUAD 99 SYSTEM**

| Total                | £7525 |                                | Total | \$3645 | Total                              | \$7211 |  |
|----------------------|-------|--------------------------------|-------|--------|------------------------------------|--------|--|
|                      |       | Pro-Ac Studio 125 Loudspeakers |       | £999   | Cabasse Complete 10 Speaker System | £2115  |  |
| Loudspeakers         | £1850 | Quad 99 Amplifier              |       | £