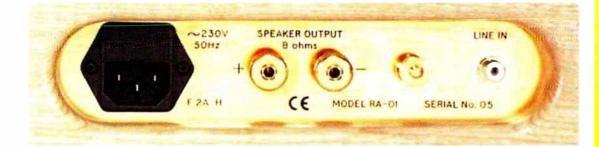

#### **RENAISSANCE AUDIO** RA-01 300B MONOBLOCKS 58

Valve guru Andy Grove warms up with these high-end push pull triode power amps.

ATC SCM7

Mani Sandher spends some time with these £400 bookshelf models from the pro monitor specialists.