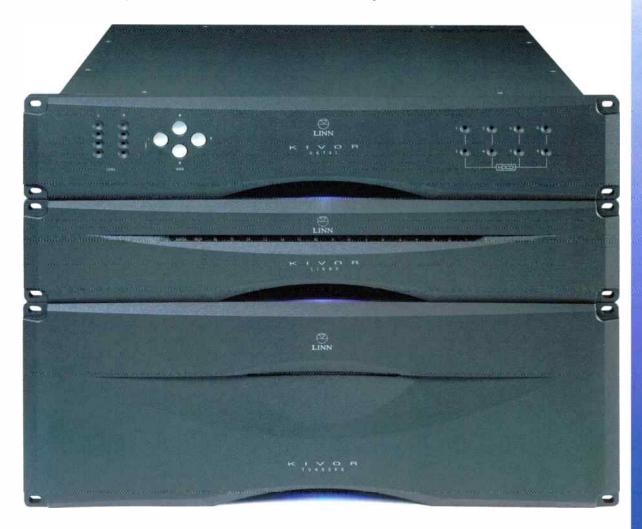

# THE SHAPE TO

It's the company's most ambitious, innovative and far-reaching product to date. David Price tries out the Linn Knekt Kivor 'High Fidelity, High Capacity Hard Drive Audio Distribution System'.

inn calls this "the ultimate source product for multi-zone and sophisticated single-user audio", and I think they might just have a point. Arguably the company's most interesting creation to date, the Knekt Kivor is (deep breath): a webenabled, hard drive recording and playback 'audio distribution system' that stores almost 1400 hours of uncompressed music. It also does the full multi-room thing, serving up to 16 users independently and simultaneously. In a Linn Knekt Intersekt system, access from up to 128 zones is via a Linn Knekt keypad, and by touchscreen or computer.

Each Knekt Kivor has four modules, the [a] 'Tunboks' hard disk music storage system, [b] 'PCI Musik Machine' soundcard, [c] 'Oktal' eightway 24-bit DAC, and [d] 'Linnk' control interface.

| Linn Knekt Kivor | £12,000            |
|------------------|--------------------|
|                  | Linn Products Ltd. |
|                  | Floors Road,       |
|                  | Glasgow            |
|                  | G76 OEP            |
|                  | Scotland           |
|                  | 0141 307 7777      |
|                  | www.linn.co.uk     |