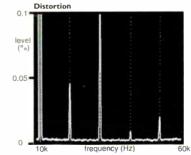

#### MEASURED PERFORMANCE

In line with its sound quality, Philips DVDR1000 displayed a smooth inband audio frequency response from Compact Disc (16bit/44.1kHz) with a slight top end roll down, as our analysis shows. There's very slight filter ripple but this will have no audible effect. With an upper limit of 21kHz the recorder has a perfectly normal response pattern replaying CDs. A measured lower limit of 4Hz was normal enough and in use the machine certainly sounded "wideband", with a big sound, but smooth delivery.

Distortion was low from full output (0dB/2V) down to -50dB or so, below which the steady rise that a linear encoding system gives took levels to 0.4% at -60dB and 29% at -90dB. Again, they are fairly typical levels for modern 16bit D/A convertors, meaning this recorder will sound smooth enough with audio replay. Channel separation measured a wide 113dB in the midband and 92dB at high frequencies (20kHz).

With low noise and a very wide

dynamic range (EIAJ) the DVDR1000 measured well in all areas.

The audio recording A/D is 16bit at 48kHz sampling rate so it will give CD audio quality with video sound tracks (e.g. with video cameras). However, since audio recording wasn't available as an independent function on the review sample it was not tested. Independent audio recording may well become available on future samples, even of this model though. NK

| Frequency response | 4Hz-2        | 0.9kHz |
|--------------------|--------------|--------|
| Distortion         | le <b>ft</b> | right  |

|            | ICIL  | i igiit |
|------------|-------|---------|
| -6dB       | 0.004 | 0.005   |
| -30dB      | 0.015 | 0.016   |
| -60dB      | 0.4   | 0.38    |
| -90        | 29    | 28      |
|            |       |         |
| Separation | left  | right   |
| lkHz       | 113   | 112     |
| 20kHz      | 92    | 91      |
|            |       |         |
| Noise      |       | -II0dB  |