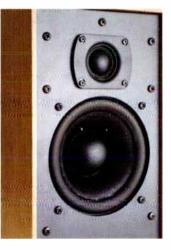

e the mid-bass unit started clipping.

So, overall how do the SCM7s rate? Well, at the end of the day, it's all about making compromises that you can live with. If you play a lot of dance or reggae music, I'd advise against the SCM7s. There are other speakers at this price point that would better suit you. However, if you put musicality above everything else, you'll find the SCM7s do a fine

## review

job. They have good timing and rhythm, image beautifully, and display high levels of purity, allowing you to forget about them and focus on the music. Just be aware of their limitations in terms of bass extension and ability to kick out high SPLs though.

#### ATC's SCM7

£**48**0

ATC Loudspeaker Technology Ltd. Gypsy Lane Aston Down Stroud Gloucs. GL6 8HR Tel: 01285 760561 www.atc-gb.net



#### MEASURED PERFORMANCE

The small SCM7 from ATC reflects the company's recording studio background, except in one important area - it has no treble peak. Pro loudspeakers usually have a remorseless sounding top end and in the past ATCs have been little different. The small SCM7 has a quite pronounced roll off though, which will give it a smooth and likely cohesive sound. It managed this grill on or off, like hi-fi loudspeakers. ATC don't now rely on the grill to damp down treble, a bizarre idea. But all the same this is a grill-on loudspeaker, since aesthetically it doesn't look very nice with the grill off.

Lack of a crossover suckout should result in good subjective detailing and a smooth midrange will make the SCM7 seem smooth and accurate. At low frequencies we start to see studi