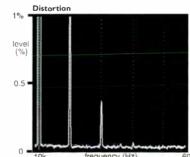

#### MEASURED PERFORMANCE

In line with its sound quality, Philips DVDR1000 displayed a smooth inband audio frequency response from Compact Disc (16bit/44.1kHz) with a slight top end roll down, as our analysis shows. There's very slight filter ripple but this will have no audible effect. With an upper limit of 21kHz the recorder has a perfectly normal response pattern replaying CDs. A measured lower limit of 4Hz was normal enough and in use the machine certainly sounded "wideband", with a big sound, but smooth delivery.

Distortion was low from full output (0dB/2V) down to -50dB or so, below which the steady rise that a linear encoding system gives took levels to 0.4% at -60dB and 29% at -90dB. Again, they are fairly typical levels for modern 16bit D/A convertors, meaning this recorder will sound smooth enough with audio replay. Channel separation measured a wide 113dB in the midband and 92dB at high frequencies (20kHz).

With low noise and a very wide

dynamic range (EIAJ) the DVDR1000 measured well in all areas.

The audio recording A/D is 16bit at 48kHz sampling rate so it will give CD audio quality with video sound tracks (e.g. with video cameras). However, since audio recording wasn't available as an independent function on the review sample it was not tested. Independent audio recording may well become available on future samples, even of this model though. NK

| Frequency response | 4Hz-2        | 0.9kHz |
|--------------------|--------------|--------|
| Distortion         | le <b>ft</b> | right  |

|            | ICIL  | i igiit |
|------------|-------|---------|
| -6dB       | 0.004 | 0.005   |
| -30dB      | 0.015 | 0.016   |
| -60dB      | 0.4   | 0.38    |
| -90        | 29    | 28      |
|            |       |         |
| Separation | left  | right   |
| lkHz       | 113   | 112     |
| 20kHz      | 92    | 91      |
|            |       |         |
| Noise      |       | -II0dB  |