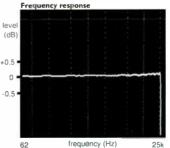

#### MEASURED PERFORMANCE

In line with its sound quality, Philips DVDR1000 displayed a smooth inband audio frequency response from Compact Disc (16bit/44.1kHz) with a slight top end roll down, as our analysis shows. There's very slight filter ripple but this will have no audible effect. With an upper limit of 21kHz the recorder has a perfectly normal response pattern replaying CDs. A measured lower limit of 4Hz was normal enough and in use the machine certainly sounded "wideband", with a big sound, but smooth delivery.

Distortion was low from full output (0dB/2V) down to -50dB or so, below which the steady rise that a linear encoding system gives took levels to 0.4% at -60dB and 29% at -90dB. Again, they are fairly typical levels for modern 16bit D/A convertors, meaning this recorder will sound smooth enough with audio replay. Channel separation measured a wide 113dB in the midband and 92dB at high frequencies (20kHz).

With low noise and a very wide

dynamic range (EIAJ) the DVDR1000 measured well in all areas.

The audio recording A/D is 16bit at 48kHz sampling rate so it will give CD audio quality with video sound tracks (e.g. with video cameras). However, since audio recording wasn't available as an independent function on the review sample it was not tested. Independent audio recording may well become available on future samples, even of this model though. NK

| Frequency response | 4Hz-2        | 0.9kHz |
|--------------------|--------------|--------|
| Distortion         | le <b>ft</b> | right  |

|            | ICIL  | i igiit |
|------------|-------|---------|
| -6dB       | 0.004 | 0.005   |
| -30dB      | 0.015 | 0.016   |
| -60dB      | 0.4   | 0.38    |
| -90        | 29    | 28      |
|            |       |         |
| Separation | left  | right   |
| lkHz       | 113   | 112     |
| 20kHz      | 92    | 91      |
|            |       |         |
| Noise      |       | -II0dB  |