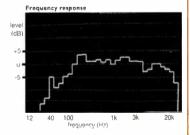

#### MEASURED PERFORMANCE

In line with its sound quality, Philips DVDR1000 displayed a smooth inband audio frequency response from Compact Disc (16bit/44.1kHz) with a slight top end roll down, as our analysis shows. There's very slight filter ripple but this will have no audible effect. With an upper limit of 21kHz the recorder has a perfectly normal response pattern replaying CDs. A measured lower limit of 4Hz was normal enough and in use the machine certainly sounded "wideband", with a big sound, but smooth delivery.

Distortion was low from full output (0dB/2V) down to -50dB or so, below which the steady rise that a linear encoding system gives took levels to 0.4% at -60dB and 29% at -90dB. Again, they are fairly typical levels for modern 16bit D/A convertors, meaning this recorder will sound smooth enough with audio replay. Channel separation measured a wide 113dB in the midband and 92dB at high frequencies (20kHz).

With low noise and a very wide

dynamic range (EIAJ) the DVDR1000 measured well in all areas.

The audio recording A/D is 16bit at 48kHz sampling rate so it will give CD audio quality with video sound tracks (e.g. with video cameras). However, since audio recording wasn't available as an independent function on the review sample it was not tested. Independent audio recording may well become available on future samples, even of this model though. NK

| Frequency response | 4Hz-2        | 0.9kHz |
|--------------------|--------------|--------|
| Distortion         | le <b>ft</b> | right  |

|            | ICIL  | i igiit |
|------------|-------|---------|
| -6dB       | 0.004 | 0.005   |
| -30dB      | 0.015 | 0.016   |
| -60dB      | 0.4   | 0.38    |
| -90        | 29    | 28      |
|            |       |         |
| Separation | left  | right   |
| lkHz       | 113   | 112     |
| 20kHz      | 92    | 91      |
|            |       |         |
| Noise      |       | -II0dB  |