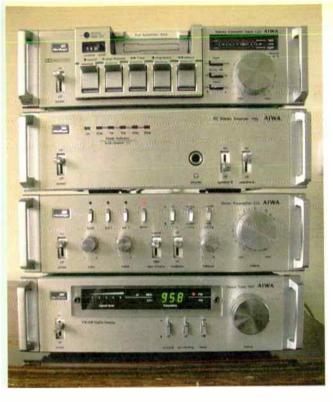

#### OLDE WORLDE

6

11

David Price picks the bones of a classic Aiwa Microsystem a midi with a difference!

This month we have a superb Philips SACD 1000 multichannel SACD/DVD-video player worth £1300 up for grabs. Are you feeling lucky?