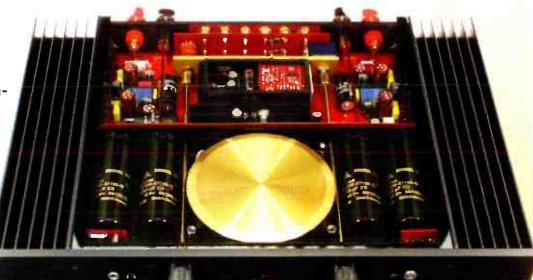

good audiophile value, but can be a bit too resereved tor its own good. review I

Although Meridian's rangetopping 588 silver disc spinner is a conservatively styled affair, it boasts some interesting design features, says David Price.

# CLASS OF '88

he Meridian CD story starts in 1984 with the 14bit MCD and MCD Pro, and runs through the 200 series right up to today's 508. So, having been so favourably impressed with the 506.24 back in summer 2000, I was interested to play with this, the latest and supposedly greatest silver disc spinner from the Huntingdon company.

The £1,950 588 is Meridian's top CD player, borrowing technology from the 800 DVD machine. It employs a precision DVD-ROM drive to read information from the discs using a technology developed for the Meridian 800 Series, with a precise pickup system optimised for CD and CD-R playback. One offshoot of this is that it can play MP3 discs, recorded on data CD-Rs on computers. Although these won't give as high fidelity as standard Red Book CDs, you get ten times as much music onto each disc and the sound - especially on this player - is surprisingly good.

The 588 continues the company's

tradition of fine construction quality throughout. As well as the beautifully made, glass-topped, midi-sized (321x88x332mm) case, it uses very tidy 6-layer PCBs, 7 separate power supplies, and surface-mount technology throughout using carefully selected components. The digital section employs a 192kHz 24-bit DAC, combined with a direct-coupled audiophile-standard output amplifier. The player features both balanced XLR and unbalanced RCA phono analogue outputs, along with both coaxial and optical digital outs. RS232 control ports are provided for status information or custom integration or automation at a later date, along with the usual Meridian COMMs ports.