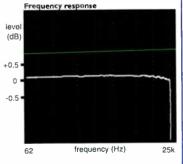

#### MEASURED PERFORMANCE

In line with its sound quality, Philips DVDR1000 displayed a smooth inband audio frequency response from Compact Disc (16bit/44.1kHz) with a slight top end roll down, as our analysis shows. There's very slight filter ripple but this will have no audible effect. With an upper limit of 21kHz the recorder has a perfectly normal response pattern replaying CDs. A measured lower limit of 4Hz was normal enough and in use the machine certainly sounded "wideband", with a big sound, but smooth delivery.

Distortion was low from full output (0dB/2V) down to -50dB or so, below which the steady rise that a linear encoding system gives took levels to 0.4% at -60dB and 29% at -90dB. Again, they are fairly typical levels for modern 16bit D/A convertors, meaning this recorder will sound smooth enough with audio replay. Channel separation measured a wide 113dB in the midband and 92dB at high frequencies (20kHz).

With low noise and a very wide

dynamic range (EIAJ) the DVDR1000 measured well in all areas.

The audio recording A/D is 16bit at 48kHz sampling rate so it will give CD audio quality with video sound tracks (e.g. with video cameras). However, since audio recording wasn't available as an independent function on the review sample it was not tested. Independent audio recording may well become available on future samples, even of this model though. NK

| Frequency response | 4Hz-2        | 0.9kHz |
|--------------------|--------------|--------|
| Distortion         | le <b>ft</b> | right  |

|            | ICIL  | i igiit |
|------------|-------|---------|
| -6dB       | 0.004 | 0.005   |
| -30dB      | 0.015 | 0.016   |
| -60dB      | 0.4   | 0.38    |
| -90        | 29    | 28      |
|            |       |         |
| Separation | left  | right   |
| lkHz       | 113   | 112     |
| 20kHz      | 92    | 91      |
|            |       |         |
| Noise      |       | -II0dB  |