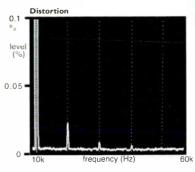

#### MEASURED PERFORMANCE

The A65 produces a modest but useful 50W per channel into 80hms, rising to 72W into 40hms. This is enough to go loud in most rooms with reasonably sensitive loudspeakers.

The Arcam amplifiers produce little distortion and what there is is largely second harmonic, as our analysis shows. This measurement is at 10kHz, where level measured a small (for second harmonic) 0.026%. Down in the midband distortion hovered around 0.006% from 1W to full output, a very good result. With little change in harmonic structure as level increased the A65 amplifier looks to have an 'amenable' transfer function that should contribute toward a smooth sound.