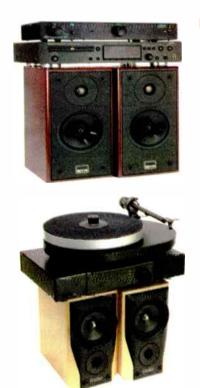

## volume 11 No 10

Simon Pope recommends three separates systems for the budget buyer.With one using vinyl, another a recorder and the other SACD there should be something for everyone!

#### BUDGET SEPARATE SYSTEMS 70

PAGE 4