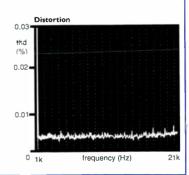

#### MEASURED PERFORMANCE

In line with its sound quality, Philips DVDR1000 displayed a smooth inband audio frequency response from Compact Disc (16bit/44.1kHz) with a slight top end roll down, as our analysis shows. There's very slight filter ripple but this will have no audible effect. With an upper limit of 21kHz the recorder has a perfectly normal response pattern replaying CDs. A measured lower limit of 4Hz was normal enough and in use the machine certainly sounded "wideband", with a big sound, but smooth delivery.

Distortion was low from full output (0dB/2V) down to -50dB or so, below which the steady rise that a linear encoding system gives took levels to 0.4% at -60dB and 29% at -90dB. Again, they are fairly typical levels for modern 16bit D/A convertors, meaning this recorder will sound smooth enough with audio replay. Channel separation measured a wide 113dB in the midband and 92dB at high frequencies (20kHz).

With low noise and a very wide

dynamic range (EIAJ) the DVDR1000 measured well in all areas.

The audio recording A/D is 16bit at 48kHz sampling rate so it will give CD audio quality with video sound tracks (e.g. with video cameras). However, since audio recording wasn't available as an independent function on the review sample it was not tested. Independent audio recording may well become available on future samples, even of this model though. NK

| Frequency response | 4Hz-2        | 0.9kHz |
|--------------------|--------------|--------|
| Distortion         | le <b>ft</b> | right  |

|            | ICIL  | i igiit |
|------------|-------|---------|
| -6dB       | 0.004 | 0.005   |
| -30dB      | 0.015 | 0.016   |
| -60dB      | 0.4   | 0.38    |
| -90        | 29    | 28      |
|            |       |         |
| Separation | left  | right   |
| lkHz       | 113   | 112     |
| 20kHz      | 92    | 91      |
|            |       |         |
| Noise      |       | -II0dB  |