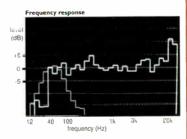

#### MEASURED PERFORMANCE

In line with its sound quality, Philips DVDR1000 displayed a smooth inband audio frequency response from Compact Disc (16bit/44.1kHz) with a slight top end roll down, as our analysis shows. There's very slight filter ripple but this will have no audible effect. With an upper limit of 21kHz the recorder has a perfectly normal response pattern replaying CDs. A measured lower limit of 4Hz was normal enough and in use the machine certainly sounded "wideband", with a big sound, but smooth delivery.

Distortion was low from full output (0dB/2V) down to -50dB or so, below which the steady rise that a linear encoding system gives took levels to 0.4% at -60dB and 29% at -90dB. Again, they are fairly typical levels for modern 16bit D/A convertors, meaning this recorder will sound smooth enough with audio replay. Channel separation measured a wide 113dB in the midband and 92dB at high frequencies (20kHz).

With low noise and a very wide

dynamic range (EIAJ) the DVDR1000 measured well in all areas.

The audio recording A/D is 16bit at 48kHz sampling rate so it will give CD audio quality with video sound tracks (e.g. with video cameras). However, since audio recording wasn't available as an independent function on the review sample it was not tested. Independent audio recording may well become available on future samples, even of this model though. NK

| Frequency response | 4Hz-2        | 0.9kHz |
|--------------------|--------------|--------|
| Distortion         | le <b>ft</b> | right  |

|            | ICIL  | i igiit |
|------------|-------|---------|
| -6dB       | 0.004 | 0.005   |
| -30dB      | 0.015 | 0.016   |
| -60dB      | 0.4   | 0.38    |
| -90        | 29    | 28      |
|            |       |         |
| Separation | left  | right   |
| lkHz       | 113   | 112     |
| 20kHz      | 92    | 91      |
|            |       |         |
| Noise      |       | -II0dB  |