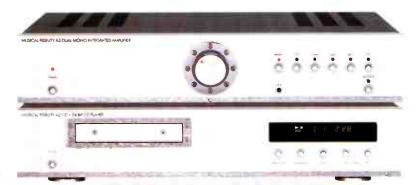

## Creek CD53 reference standard CD Player

# You've heard the rest, now hear the best

With the advent of SACD and DVDA, you may be wondering why Creek have designed a new high-end CD player. Research has shown that while these new technologies allow for increased resolution, when plying discs recorded in the new formats, they are not so convincing at extracting the best from CD's. As CD has been around for 20 years, many people have built up large libraries of discs and want to get the best from them for years to come. Creek feel that a statement product is required to achieve this and have left no stone unturned in their attempt to achieve it. The CD53 is the ultimate reference standard, achieving the best performance money can buy. The CD53 uses a Philips transport, custom Creek software, ultra-low jitter master clock and waveform shaping, for maximum signal retrieval. In addition to its no compromise power supply circuitry, it uses profession-al standard balanced audio output filtering and buffer circuitry to provide the lowest noise and highest fidelity signal available.