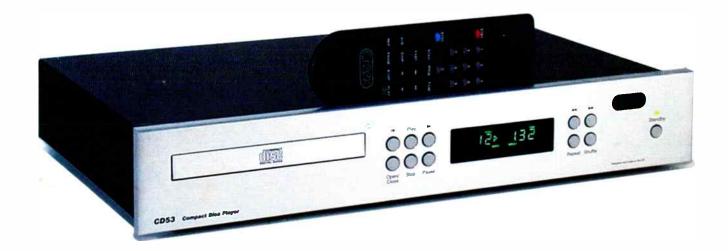

## Creek CD53 reference standard CD Player

# You've heard the rest, now hear the best

With the advent of SACD and DVDA, you may be wondering why Creek have designed a new high-end CD player. Research has shown that while these new technologies allow for increased resolution, when plying discs recorded in the new formats, they are not so convincing at extracting the best from CD's. As CD has been around for 20 years, many people have built up large libraries of discs and want to get the best from them for years to come. Creek feel that a statement product is required to achieve this and have left no stone unturned in their attempt to achieve it. The CD53 is the ultimate reference standard, achieving the best performance money can buy. The CD53 uses a Philips transport, custom Creek software, ultra-low jitter master clock and waveform shaping, for maximum signal retrieval. In addition to its no compromise power supply circuitry, it uses profession-al standard balanced audio output filtering and buffer circuitry to provide the lowest noise and highest fidelity signal available.