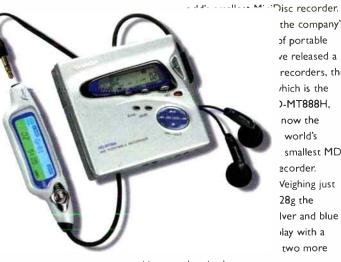

### SHARP LOOKING

Sharp have announced details of an interesting new product. The DV-NC55H is a combination DVD/CD player and Nicam VHS VCR - ideal for those still unsure of which option to take. The product is compatible with up to five formats including MP3 playback. It features Dolby Virtual Surround to create a full impression of surround sound from two channels. It's joined in the new DVD range by a new DVD player, the DV-740H.

Another new product showcased recently from the company was the

the company's of portable ve released a recorders, the hich is the >-MT888H, now the world's smallest MD ecorder. Veighing just 28g the lver and blue lay with a two more

portable recorders in the range.

Sharp Electronics UK Ltd. Sharp House Thorp Rd. Manchester M40 5BE Tel: 0800 262958 www.sharp.co.uk