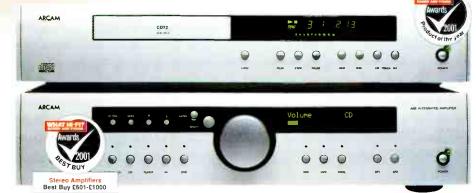

Budget systems - we recommend

Meridian 588 CD player

Triangle Zerius speakers

SACD player

Sony SCD-XA333ES

three of the best

## volume 11 No 10

Simon Pope recommends three separates systems for the budget buyer.With one using vinyl, another a recorder and the other SACD there should be something for everyone!

> By all accounts Arcam's new Diva range has been selling by the bucketload. In totally re-arranging their market strategy from 'purist' hifi to a more AV orientated product range, the company have recently announced a useful profit. Even their traditional hi-fi products have undergone a facelift and in some cases, such as the excellent A85 integrated amplifier, have introduced ground breaking new electronic technology to great effect in both sound quality and user friendliness. This is worth noting, as the Cambridge company are very much an 'acid test' of the industry as a whole.

> We've already reviewed the DiVA A85 amp and CD72 CD player and were impressed by both. Now it's the turn of the A65 amp at £380. Although it's about the same price and has roughly the same features as