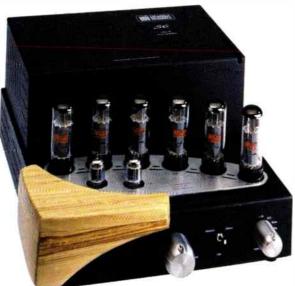

#### **RENAISSANCE AUDIO** RA-01 300B MONOBLOCKS 58

Valve guru Andy Grove warms up with these high-end push pull triode power amps.

ATC SCM7

Mani Sandher spends some time with these £400 bookshelf models from the pro monitor specialists.