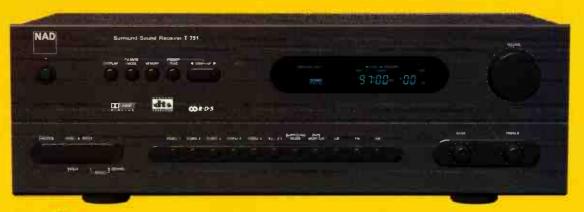

## NAD'S NEW BUDGET BABY

NAD have introduced a new entry level DVD/CD player to the market. This month sees the release of the T531 "full-featured" DVD player that offers three video connection options, along with three audio connections to ensure complete compatibility with both current and future systems. It supports both DTS and Dolby Digital

formats, as well as Pro-Logic and offers a larger array of features such as multi-angle, multi-sound and multi-subtitle. There's also frame, 4x and 16x zoom plus a repeat mode. Not forgetting the company's solid audio background it supports both CD-R and CD-RW formats and MP3 files can be replayed. RRP is £329.