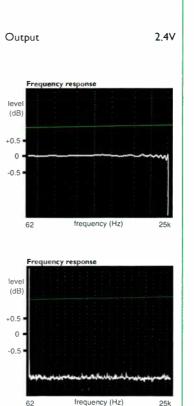

#### MEASURED PERFORMANCE

In line with its sound quality, Philips DVDR1000 displayed a smooth inband audio frequency response from Compact Disc (16bit/44.1kHz) with a slight top end roll down, as our analysis shows. There's very slight filter ripple but this will have no audible effect. With an upper limit of 21kHz the recorder has a perfectly normal response pattern replaying CDs. A measured lower limit of 4Hz was normal enough and in use the machine certainly sounded "wideband", with a big sound, but smooth delivery.

Distortion was low from full output (0dB/2V) down to -50dB or so, below which the steady rise that a linear encoding system gives took levels to 0.4% at -60dB and 29% at -90dB. Again, they are fairly typical levels for modern 16bit D/A convertors, meaning this recorder will sound smooth enough with audio replay. Channel separation measured a wide 113dB in the midband and 92dB at high frequencies (20kHz).

With low noise and a very wide

dynamic range (EIAJ) the DVDR1000 measured well in all areas.

The audio recording A/D is 16bit at 48kHz sampling rate so it will give CD audio quality with video sound tracks (e.g. with video cameras). However, since audio recording wasn't available as an independent function on the review sample it was not tested. Independent audio recording may well become available on future samples, even of this model though. NK

| Frequency response | 4Hz-2        | 0.9kHz |
|--------------------|--------------|--------|
| Distortion         | le <b>ft</b> | right  |

|            | ICIL  | i igiit |
|------------|-------|---------|
| -6dB       | 0.004 | 0.005   |
| -30dB      | 0.015 | 0.016   |
| -60dB      | 0.4   | 0.38    |
| -90        | 29    | 28      |
|            |       |         |
| Separation | left  | right   |
| lkHz       | 113   | 112     |
| 20kHz      | 92    | 91      |
|            |       |         |
| Noise      |       | -II0dB  |