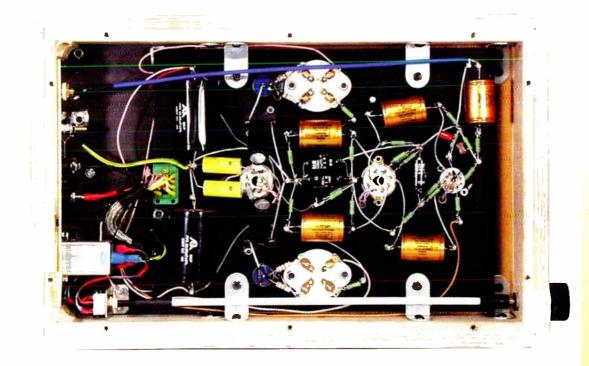

#### **RENAISSANCE AUDIO** RA-01 300B MONOBLOCKS 58

Valve guru Andy Grove warms up with these high-end push pull triode power amps.

ATC SCM7

Mani Sandher spends some time with these £400 bookshelf models from the pro monitor specialists.