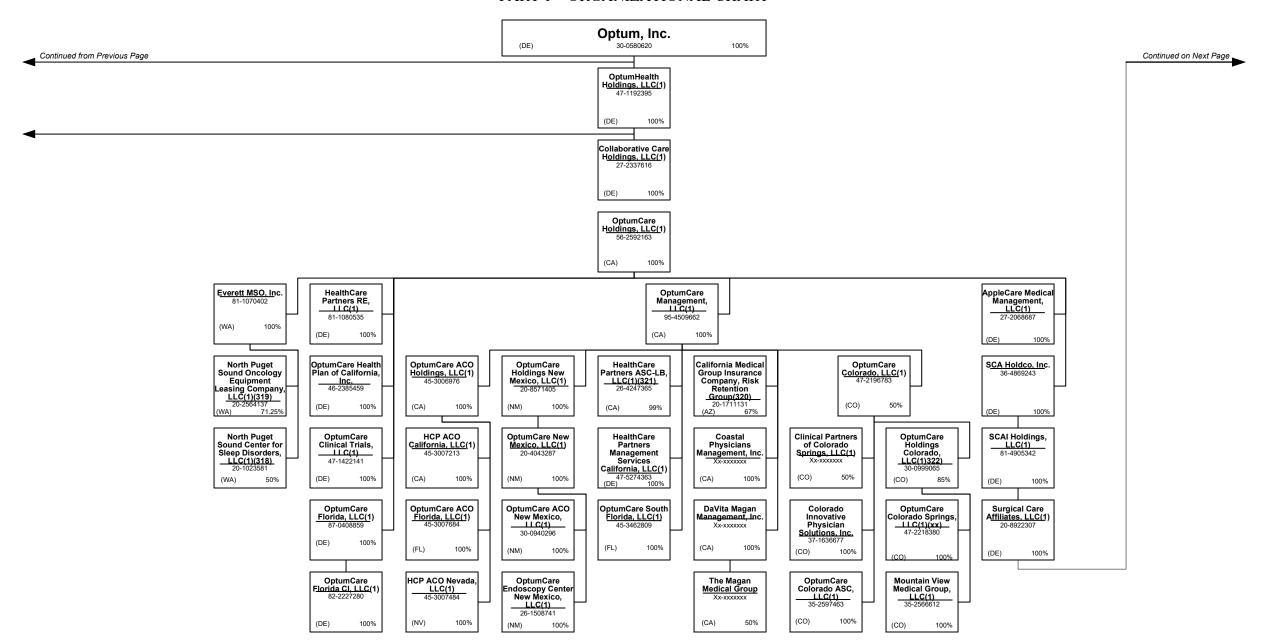

---------------------------------------------------------|----------------------------------------------------|
| L - Licensed or Chartered - Licensed Insurance carrier or domiciled RRG                     | R - Registered - Non-domiciled RRGs0               |
| E - Eligible - Reporting entities eligible or approved to write surplus lines in the state0 | Q - Qualified - Qualified or accredited reinsurer0 |
| N - None of the above - Not allowed to write business in the state                          |                                                    |

.0

0

..0

0

XXX

XXX

overflow page

above)

58999

Totals (Lines 58001 through 58003 plus 58998)(Line 58

Premiums are allocated by state based on geographic market.

..0

0

.0

0

..0

0

.0

0

..0

0

.0

0



























(CT)

57.50%

51%

Connecticut Surgery Properties, <u>LLC(1)</u> 26-1313646 (DE) 1009

## SCHEDULE Y – INFORMATION CONCERNING ACTIVITIES OF INSURER MEMBERS OF A HOLDING COMPANY GROUP











#### PART 1 – ORGANIZATIONAL CHART

NOTE: All Companies below are minority owned entities of Surgical Care Affiliates, LLC.



#### PART 1 – ORGANIZATIONAL CHART

NOTE: All Companies below are minority owned entities of Surgical Care Affiliates, LLC.



#### PART 1 – ORGANIZATIONAL CHART

NOTE: All Companies below are minority owned entities of Surgical Care Affiliates, LLC.



### PART 1 – ORGANIZATIONAL CHART

### **Physician Owned Entities**

|                                                    | Domiciliary |            |                                                    | Domiciliary |