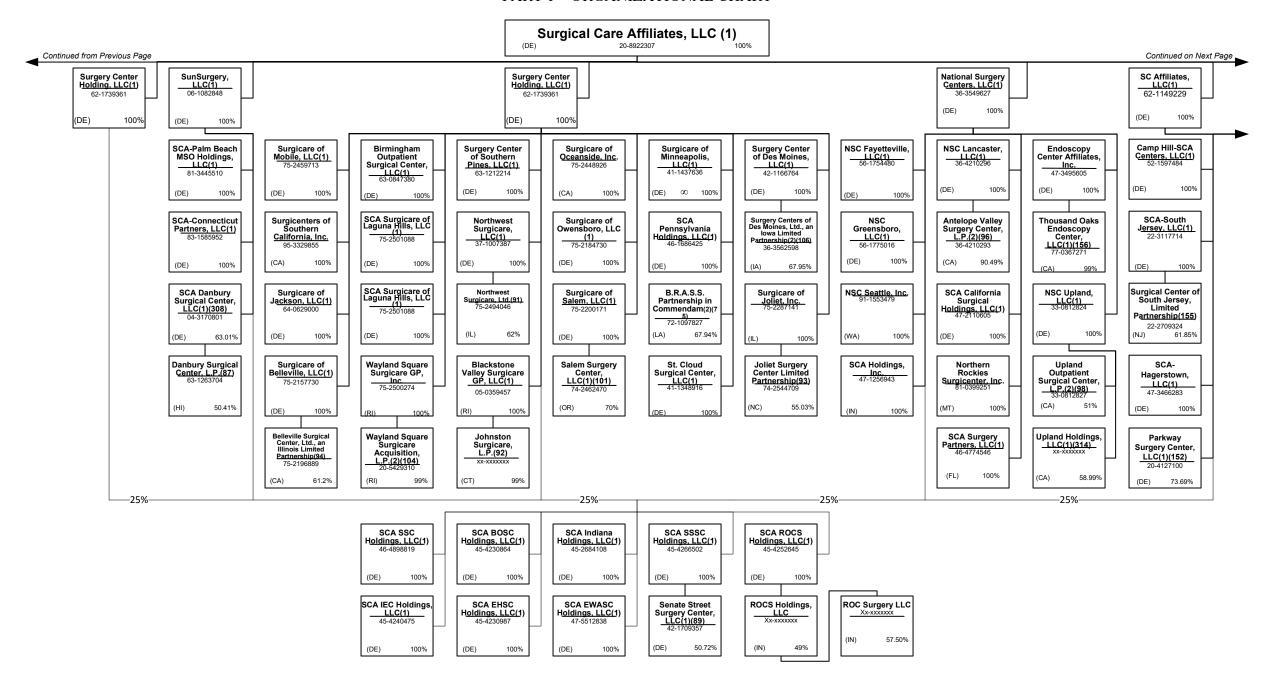

| R - Registered - Non-domiciled RRGs0               |
| E - Eligible - Reporting entities eligible or approved to write surplus lines in the state0 | Q - Qualified - Qualified or accredited reinsurer0 |
| N - None of the above - Not allowed to write business in the state                          |                                                    |

.0

0

..0

0

XXX

XXX

overflow page

above)

58999

Totals (Lines 58001 through 58003 plus 58998)(Line 58

Premiums are allocated by state based on geographic market.

..0

0

.0

0

..0

0

.0

0

..0

0

.0

0



























(CT)

57.50%

51%

Connecticut Surgery Properties, <u>LLC(1)</u> 26-1313646 (DE) 1009

## SCHEDULE Y – INFORMATION CONCERNING ACTIVITIES OF INSURER MEMBERS OF A HOLDING COMPANY GROUP











#### PART 1 – ORGANIZATIONAL CHART

NOTE: All Companies below are minority owned entities of Surgical Care Affiliates, LLC.



#### PART 1 – ORGANIZATIONAL CHART

NOTE: All Companies below are minority owned entities of Surgical Care Affiliates, LLC.



#### PART 1 – ORGANIZATIONAL CHART

NOTE: All Companies below are minority owned entities of Surgical Care Affiliates, LLC.



### PART 1 – ORGANIZATIONAL CHART

### **Physician Owned Entities**

|                                                    | Domiciliary |            |                                                    | Domiciliary |            |                                                 | Domiciliary |            |
|----------------------------------------------------|-------------|------------|----------------------