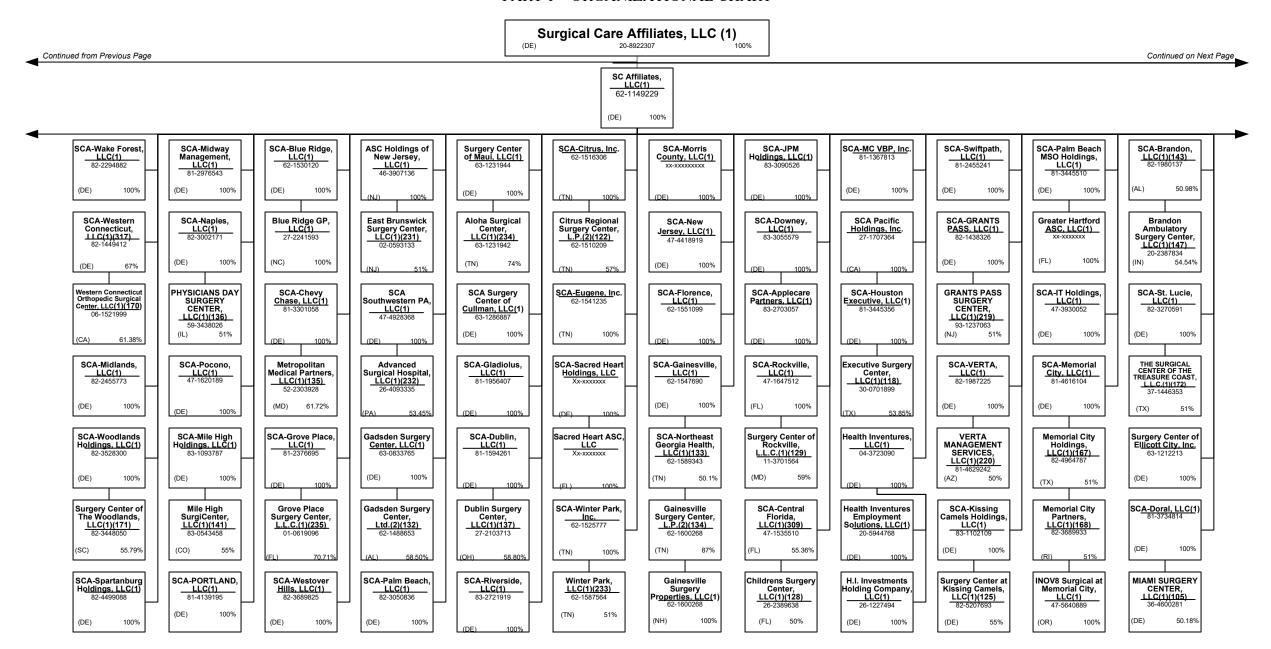

| R - Registered - Non-domiciled RRGs0               |
| E - Eligible - Reporting entities eligible or approved to write surplus lines in the state0 | Q - Qualified - Qualified or accredited reinsurer0 |
| N - None of the above - Not allowed to write business in the state                          |                                                    |

.0

0

..0

0

XXX

XXX

overflow page

above)

58999

Totals (Lines 58001 through 58003 plus 58998)(Line 58

Premiums are allocated by state based on geographic market.

..0

0

.0

0

..0

0

.0

0

..0

0

.0

0



























(CT)

57.50%

51%

Connecticut Surgery Properties, <u>LLC(1)</u> 26-1313646 (DE) 1009

## SCHEDULE Y – INFORMATION CONCERNING ACTIVITIES OF INSURER MEMBERS OF A HOLDING COMPANY GROUP











#### PART 1 – ORGANIZATIONAL CHART

NOTE: All Companies below are minority owned entities of Surgical Care Affiliates, LLC.



#### PART 1 – ORGANIZATIONAL CHART

NOTE: All Companies below are minority owned entities of Surgical Care Affiliates, LLC.



#### PART 1 – ORGANIZATIONAL CHART

NOTE: All Companies below are minority owned entities of Surgical Care Affiliates, LLC.



### PART 1 – ORGANIZATIONAL CHART

### **Physician Owned Entities**

|                                                    | Domiciliary |            |                                                    | Domiciliary |            |                                                 | Domiciliary |            |
|----------------------------------------------------|-------------|------------|--------------------------