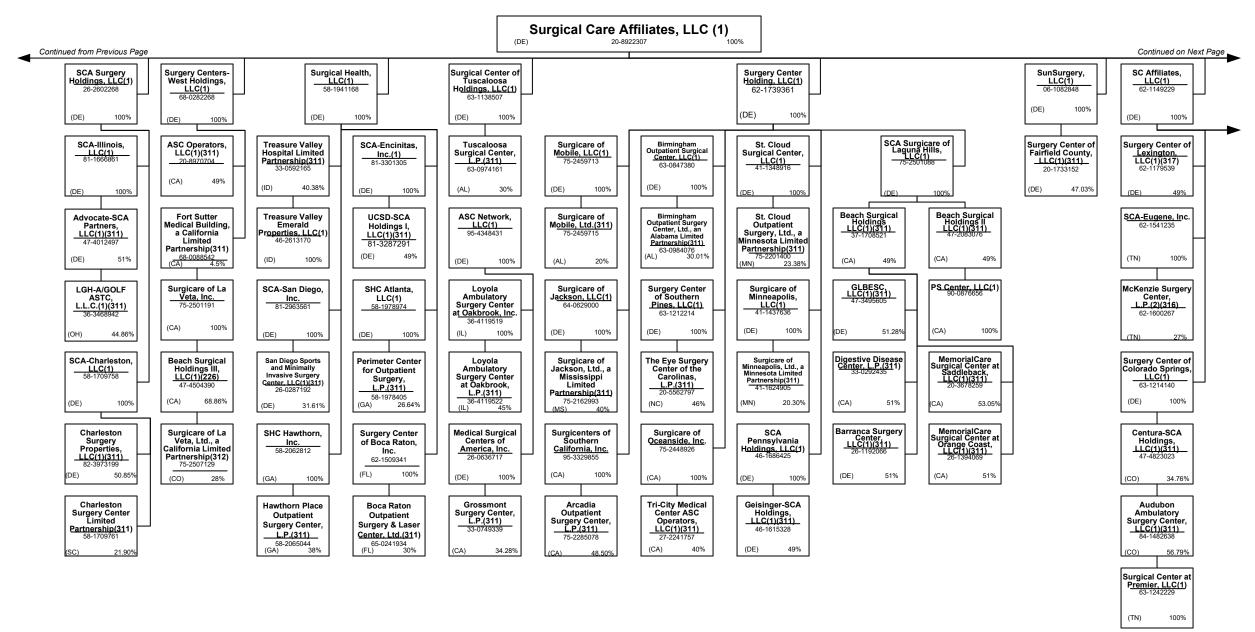

write surplus lines in the state0 | Q - Qualified - Qualified or accredited reinsurer0 |
| N - None of the above - Not allowed to write business in the state                          |                                                    |

.0

0

..0

0

XXX

XXX

overflow page

above)

58999

Totals (Lines 58001 through 58003 plus 58998)(Line 58

Premiums are allocated by state based on geographic market.

..0

0

.0

0

..0

0

.0

0

..0

0

.0

0



























(CT)

57.50%

51%

Connecticut Surgery Properties, <u>LLC(1)</u> 26-1313646 (DE) 1009

## SCHEDULE Y – INFORMATION CONCERNING ACTIVITIES OF INSURER MEMBERS OF A HOLDING COMPANY GROUP











#### PART 1 – ORGANIZATIONAL CHART

NOTE: All Companies below are minority owned entities of Surgical Care Affiliates, LLC.



#### PART 1 – ORGANIZATIONAL CHART

NOTE: All Companies below are minority owned entities of Surgical Care Affiliates, LLC.



#### PART 1 – ORGANIZATIONAL CHART

NOTE: All Companies below are minority owned entities of Surgical Care Affiliates, LLC.



### PART 1 – ORGANIZATIONAL CHART

### **Physician Owned Entities**

|                                                    | Domiciliary |            |                                                    | Domiciliary |            |                                                 | Domiciliary |            |
|----------------------------------------------------|-------------|------------|----------------------------------------------------|-------------|------------|-------------------------------------------------|-------------|-----------