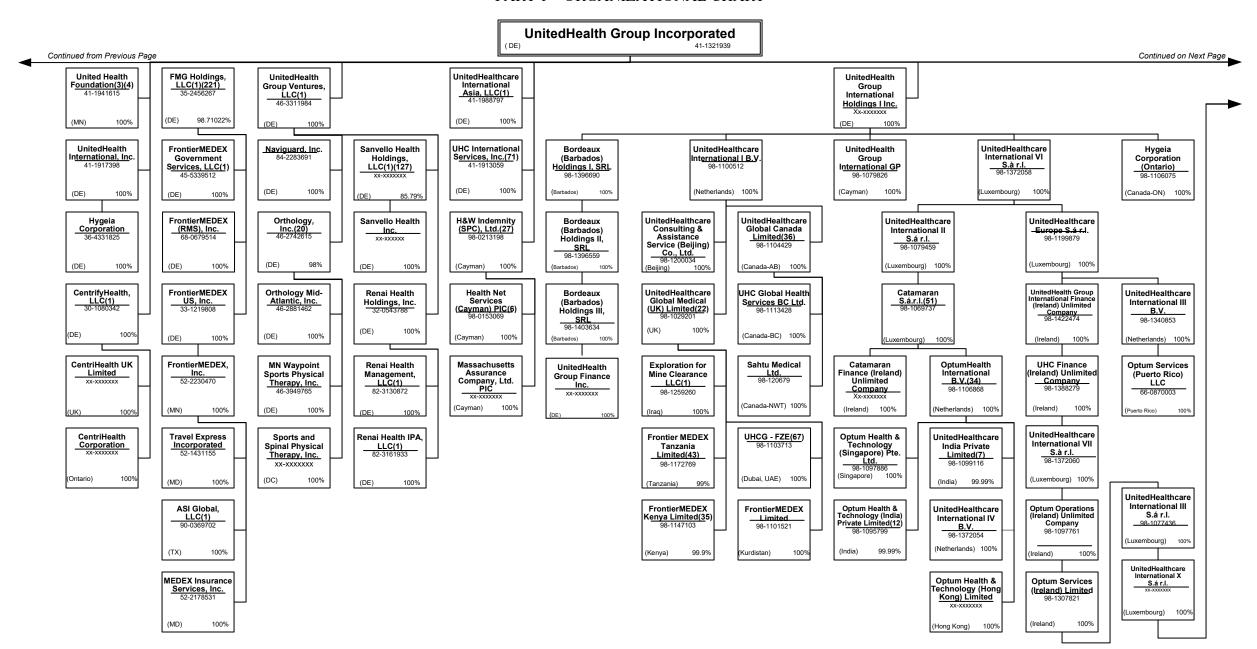

-------------------------------------------------------------------------------|----------------------------------------------------|
| L - Licensed or Chartered - Licensed Insurance carrier or domiciled RRG                     | R - Registered - Non-domiciled RRGs0               |
| E - Eligible - Reporting entities eligible or approved to write surplus lines in the state0 | Q - Qualified - Qualified or accredited reinsurer0 |
| N - None of the above - Not allowed to write business in the state                          |                                                    |

.0

0

..0

0

XXX

XXX

overflow page

above)

58999

Totals (Lines 58001 through 58003 plus 58998)(Line 58

Premiums are allocated by state based on geographic market.

..0

0

.0

0

..0

0

.0

0

..0

0

.0

0



























(CT)

57.50%

51%

Connecticut Surgery Properties, <u>LLC(1)</u> 26-1313646 (DE) 1009

## SCHEDULE Y – INFORMATION CONCERNING ACTIVITIES OF INSURER MEMBERS OF A HOLDING COMPANY GROUP











#### PART 1 – ORGANIZATIONAL CHART

NOTE: All Companies below are minority owned entities of Surgical Care Affiliates, LLC.



#### PART 1 – ORGANIZATIONAL CHART

NOTE: All Companies below are minority owned entities of Surgical Care Affiliates, LLC.



#### PART 1 – ORGANIZATIONAL CHART

NOTE: All Companies below are minority owned entities of Surgical Care Affiliates, LLC.



### PART 1 – ORGANIZATIONAL CHART

### **Physician Owned Entities**

|                                                    | Domiciliary |            |