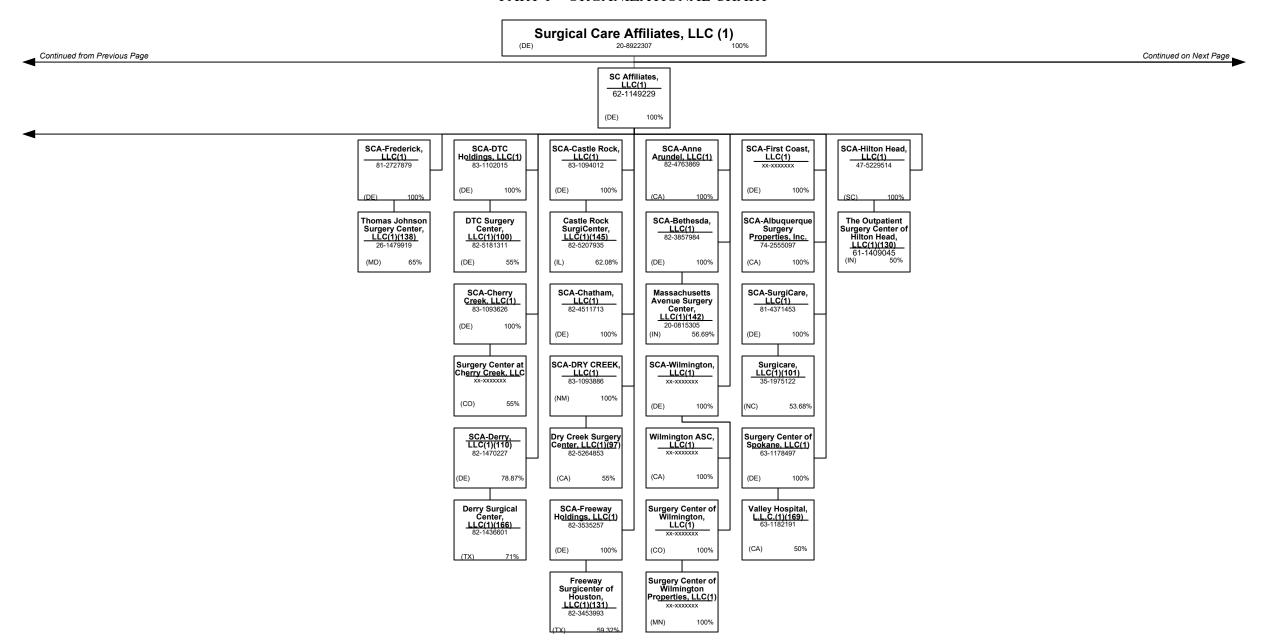

| R - Registered - Non-domiciled RRGs0               |
| E - Eligible - Reporting entities eligible or approved to write surplus lines in the state0 | Q - Qualified - Qualified or accredited reinsurer0 |
| N - None of the above - Not allowed to write business in the state                          |                                                    |

.0

0

..0

0

XXX

XXX

overflow page

above)

58999

Totals (Lines 58001 through 58003 plus 58998)(Line 58

Premiums are allocated by state based on geographic market.

..0

0

.0

0

..0

0

.0

0

..0

0

.0

0



























(CT)

57.50%

51%

Connecticut Surgery Properties, <u>LLC(1)</u> 26-1313646 (DE) 1009

## SCHEDULE Y – INFORMATION CONCERNING ACTIVITIES OF INSURER MEMBERS OF A HOLDING COMPANY GROUP











#### PART 1 – ORGANIZATIONAL CHART

NOTE: All Companies below are minority owned entities of Surgical Care Affiliates, LLC.



#### PART 1 – ORGANIZATIONAL CHART

NOTE: All Companies below are minority owned entities of Surgical Care Affiliates, LLC.



#### PART 1 – ORGANIZATIONAL CHART

NOTE: All Companies below are minority owned entities of Surgical Care Affiliates, LLC.



### PART 1 – ORGANIZATIONAL CHART

### **Physician Owned Entities**

|                                                    | Domiciliary |            |                                                    | Domiciliary |            |                                                 | Domiciliary |            |
|----------------------------------------------------|-------------|------------|----------------------------