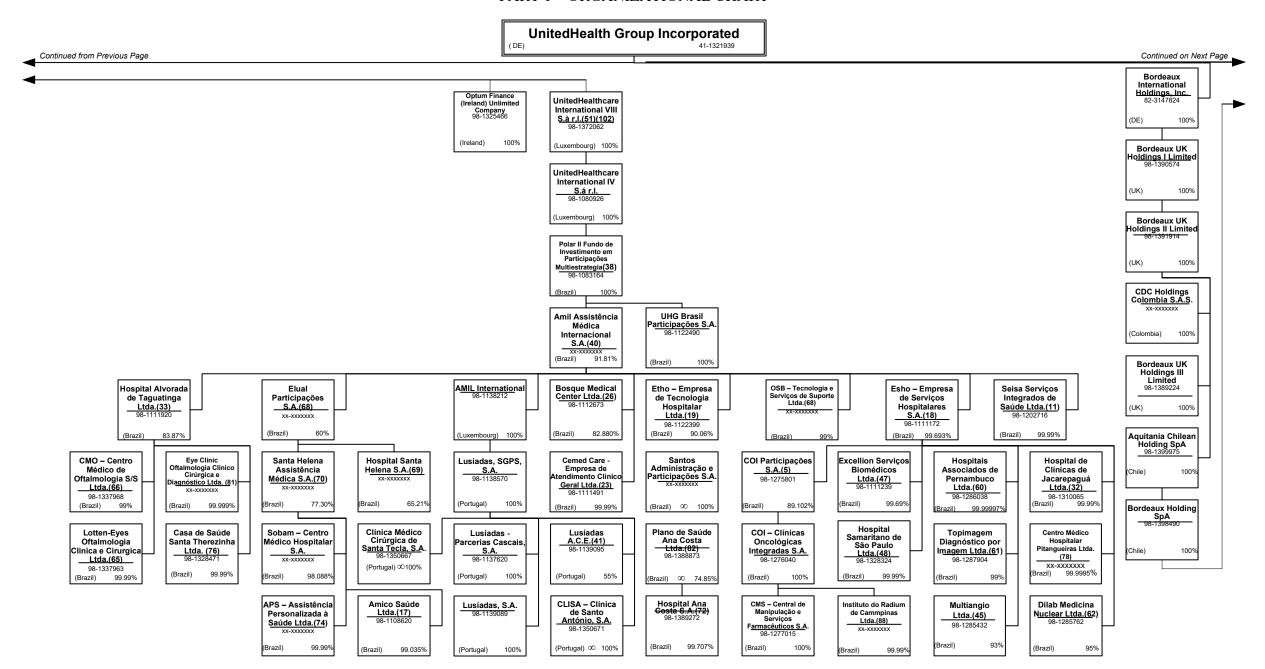

-----------------------------------------------------------------------------|----------------------------------------------------|
| L - Licensed or Chartered - Licensed Insurance carrier or domiciled RRG                     | R - Registered - Non-domiciled RRGs0               |
| E - Eligible - Reporting entities eligible or approved to write surplus lines in the state0 | Q - Qualified - Qualified or accredited reinsurer0 |
| N - None of the above - Not allowed to write business in the state                          |                                                    |

.0

0

..0

0

XXX

XXX

overflow page

above)

58999

Totals (Lines 58001 through 58003 plus 58998)(Line 58

Premiums are allocated by state based on geographic market.

..0

0

.0

0

..0

0

.0

0

..0

0

.0

0



























(CT)

57.50%

51%

Connecticut Surgery Properties, <u>LLC(1)</u> 26-1313646 (DE) 1009

## SCHEDULE Y – INFORMATION CONCERNING ACTIVITIES OF INSURER MEMBERS OF A HOLDING COMPANY GROUP











#### PART 1 – ORGANIZATIONAL CHART

NOTE: All Companies below are minority owned entities of Surgical Care Affiliates, LLC.



#### PART 1 – ORGANIZATIONAL CHART

NOTE: All Companies below are minority owned entities of Surgical Care Affiliates, LLC.



#### PART 1 – ORGANIZATIONAL CHART

NOTE: All Companies below are minority owned entities of Surgical Care Affiliates, LLC.



### PART 1 – ORGANIZATIONAL CHART

### **Physician Owned Entities**

|                                                    | Domiciliary |            |                                                    |