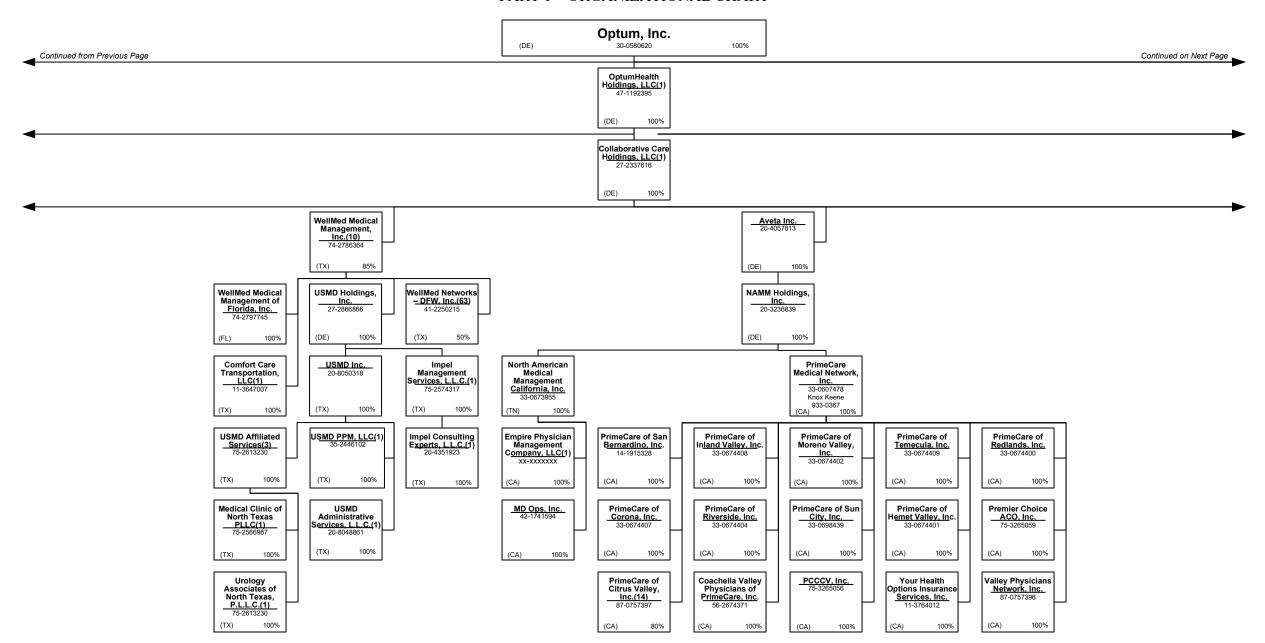

-----------------------------------------------------------|----------------------------------------------------|
| L - Licensed or Chartered - Licensed Insurance carrier or domiciled RRG                     | R - Registered - Non-domiciled RRGs0               |
| E - Eligible - Reporting entities eligible or approved to write surplus lines in the state0 | Q - Qualified - Qualified or accredited reinsurer0 |
| N - None of the above - Not allowed to write business in the state                          |                                                    |

.0

0

..0

0

XXX

XXX

overflow page

above)

58999

Totals (Lines 58001 through 58003 plus 58998)(Line 58

Premiums are allocated by state based on geographic market.

..0

0

.0

0

..0

0

.0

0

..0

0

.0

0



























(CT)

57.50%

51%

Connecticut Surgery Properties, <u>LLC(1)</u> 26-1313646 (DE) 1009

## SCHEDULE Y – INFORMATION CONCERNING ACTIVITIES OF INSURER MEMBERS OF A HOLDING COMPANY GROUP











#### PART 1 – ORGANIZATIONAL CHART

NOTE: All Companies below are minority owned entities of Surgical Care Affiliates, LLC.



#### PART 1 – ORGANIZATIONAL CHART

NOTE: All Companies below are minority owned entities of Surgical Care Affiliates, LLC.



#### PART 1 – ORGANIZATIONAL CHART

NOTE: All Companies below are minority owned entities of Surgical Care Affiliates, LLC.



### PART 1 – ORGANIZATIONAL CHART

### **Physician Owned Entities**

|                                                    | Domiciliary |            |                                                    | Domiciliary |