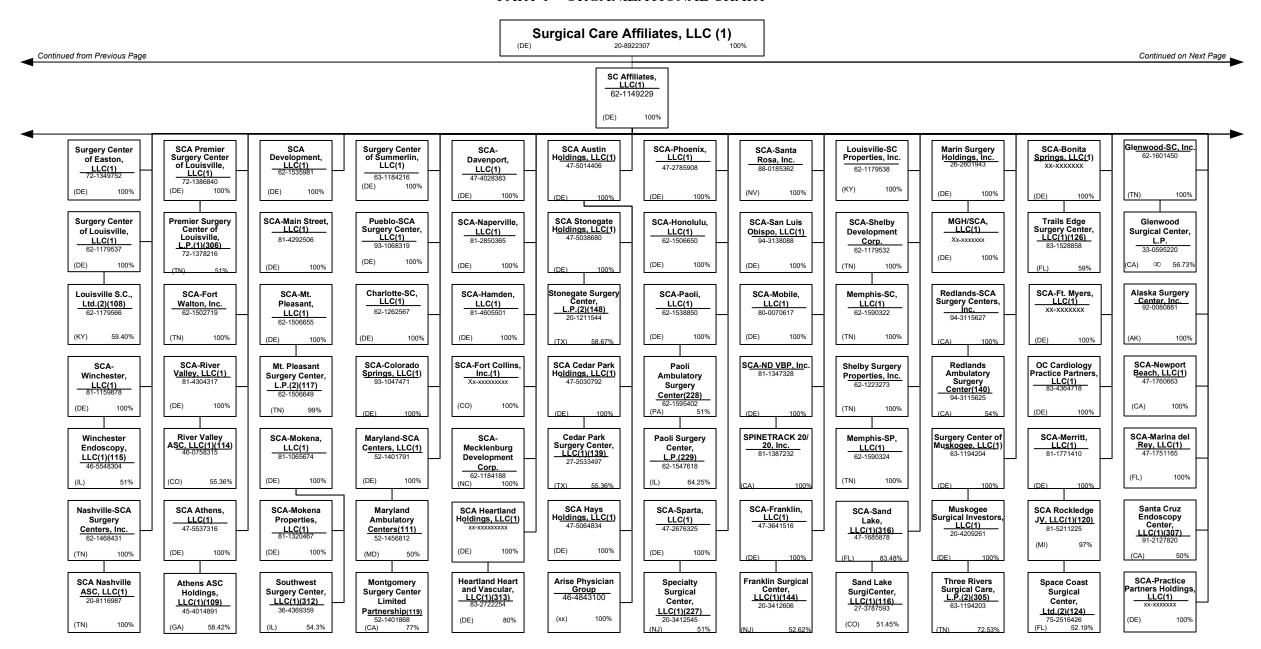

| R - Registered - Non-domiciled RRGs0               |
| E - Eligible - Reporting entities eligible or approved to write surplus lines in the state0 | Q - Qualified - Qualified or accredited reinsurer0 |
| N - None of the above - Not allowed to write business in the state                          |                                                    |

.0

0

..0

0

XXX

XXX

overflow page

above)

58999

Totals (Lines 58001 through 58003 plus 58998)(Line 58

Premiums are allocated by state based on geographic market.

..0

0

.0

0

..0

0

.0

0

..0

0

.0

0



























(CT)

57.50%

51%

Connecticut Surgery Properties, <u>LLC(1)</u> 26-1313646 (DE) 1009

## SCHEDULE Y – INFORMATION CONCERNING ACTIVITIES OF INSURER MEMBERS OF A HOLDING COMPANY GROUP











#### PART 1 – ORGANIZATIONAL CHART

NOTE: All Companies below are minority owned entities of Surgical Care Affiliates, LLC.



#### PART 1 – ORGANIZATIONAL CHART

NOTE: All Companies below are minority owned entities of Surgical Care Affiliates, LLC.



#### PART 1 – ORGANIZATIONAL CHART

NOTE: All Companies below are minority owned entities of Surgical Care Affiliates, LLC.



### PART 1 – ORGANIZATIONAL CHART

### **Physician Owned Entities**

|                                                    | Domiciliary |            |                                                    | Domiciliary |            |                                                 | Domiciliary |            |
|----------------------------------------------------|-------------|------------|------------------------