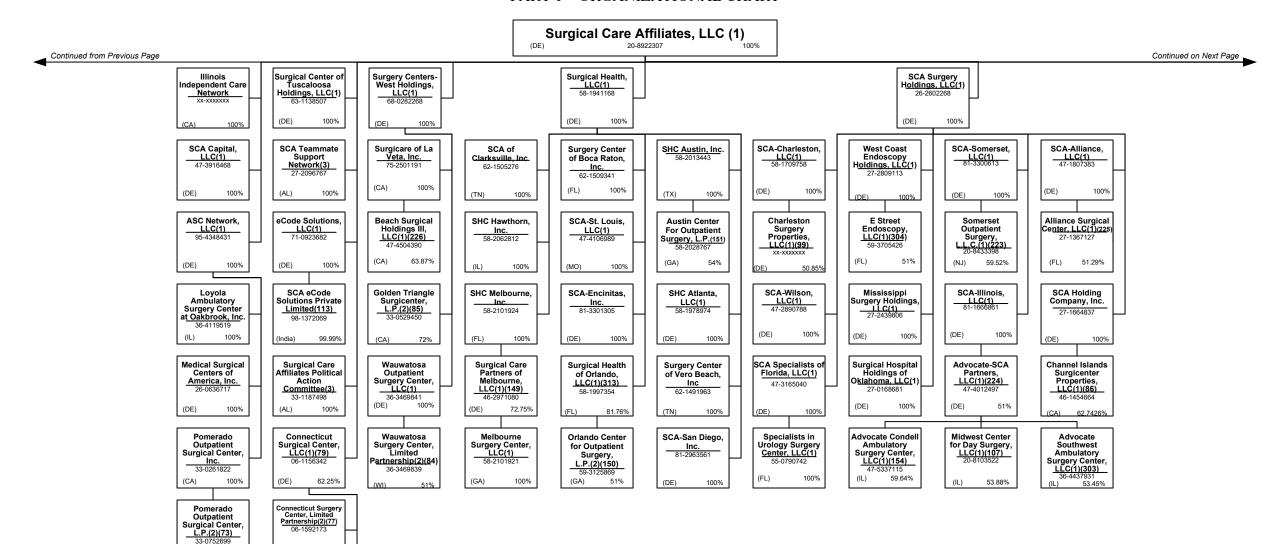

| R - Registered - Non-domiciled RRGs0               |
| E - Eligible - Reporting entities eligible or approved to write surplus lines in the state0 | Q - Qualified - Qualified or accredited reinsurer0 |
| N - None of the above - Not allowed to write business in the state                          |                                                    |

.0

0

..0

0

XXX

XXX

overflow page

above)

58999

Totals (Lines 58001 through 58003 plus 58998)(Line 58

Premiums are allocated by state based on geographic market.

..0

0

.0

0

..0

0

.0

0

..0

0

.0

0



























(CT)

57.50%

51%

Connecticut Surgery Properties, <u>LLC(1)</u> 26-1313646 (DE) 1009

## SCHEDULE Y – INFORMATION CONCERNING ACTIVITIES OF INSURER MEMBERS OF A HOLDING COMPANY GROUP











#### PART 1 – ORGANIZATIONAL CHART

NOTE: All Companies below are minority owned entities of Surgical Care Affiliates, LLC.



#### PART 1 – ORGANIZATIONAL CHART

NOTE: All Companies below are minority owned entities of Surgical Care Affiliates, LLC.



#### PART 1 – ORGANIZATIONAL CHART

NOTE: All Companies below are minority owned entities of Surgical Care Affiliates, LLC.



### PART 1 – ORGANIZATIONAL CHART

### **Physician Owned Entities**

|                                                    | Domiciliary |            |                                                    | Domiciliary |            |                                                 | Domiciliary |            |
|----------------------------------------------------|-------------|------------|--------------------