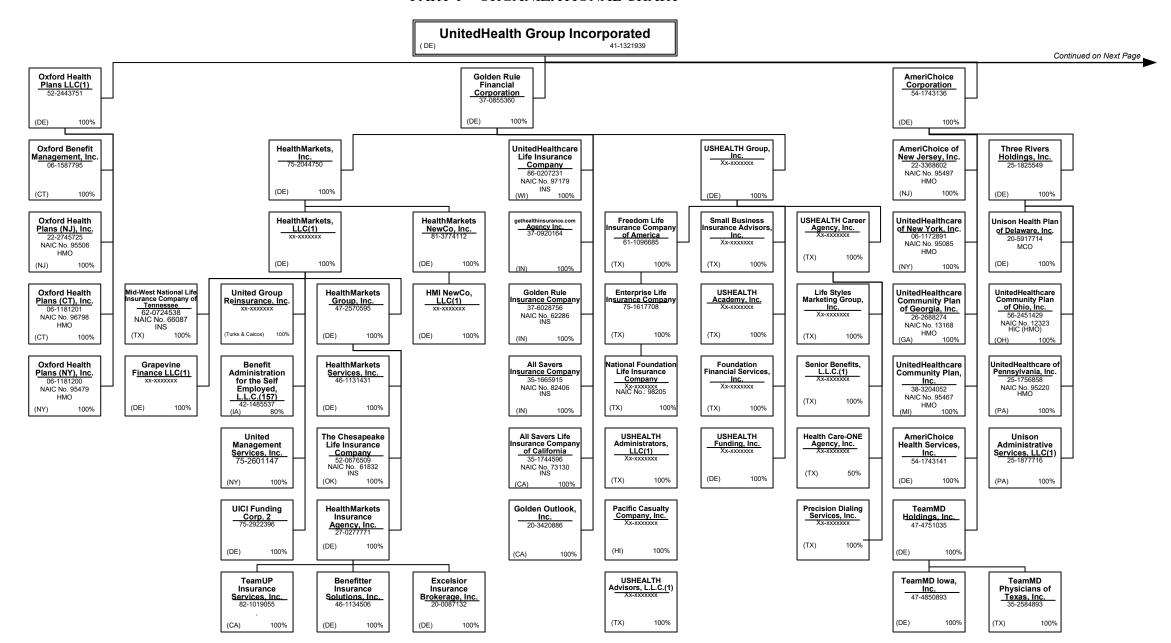

---------------------------------------------------------------------------------|----------------------------------------------------|
| L - Licensed or Chartered - Licensed Insurance carrier or domiciled RRG                     | R - Registered - Non-domiciled RRGs0               |
| E - Eligible - Reporting entities eligible or approved to write surplus lines in the state0 | Q - Qualified - Qualified or accredited reinsurer0 |
| N - None of the above - Not allowed to write business in the state                          |                                                    |

.0

0

..0

0

XXX

XXX

overflow page

above)

58999

Totals (Lines 58001 through 58003 plus 58998)(Line 58

Premiums are allocated by state based on geographic market.

..0

0

.0

0

..0

0

.0

0

..0

0

.0

0



























(CT)

57.50%

51%

Connecticut Surgery Properties, <u>LLC(1)</u> 26-1313646 (DE) 1009

## SCHEDULE Y – INFORMATION CONCERNING ACTIVITIES OF INSURER MEMBERS OF A HOLDING COMPANY GROUP











#### PART 1 – ORGANIZATIONAL CHART

NOTE: All Companies below are minority owned entities of Surgical Care Affiliates, LLC.



#### PART 1 – ORGANIZATIONAL CHART

NOTE: All Companies below are minority owned entities of Surgical Care Affiliates, LLC.



#### PART 1 – ORGANIZATIONAL CHART

NOTE: All Companies below are minority owned entities of Surgical Care Affiliates, LLC.



### PART 1 – ORGANIZATIONAL CHART

### **Physician Owned Entities**

|                                                    | Domiciliary |            |