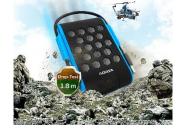

## **Tougher Shock Test Qualified**

Has passed a stricter 1.8m drop test than the standard military-grade (MIL-STD-810G 516.6) requirement.