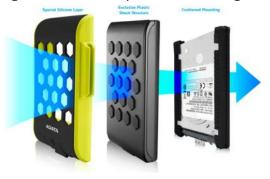

## **Triple-Layer Protection**

Incorporates exceptionally elastic silicone material to provide great shock absorption from all angles.