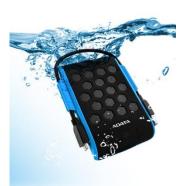

#### **IP68 Water and Dust Resistant Qualified**

Works normally even in a dusty environment or after being submerged in its storage state in 2 meter-deep water for up to 120 minutes.