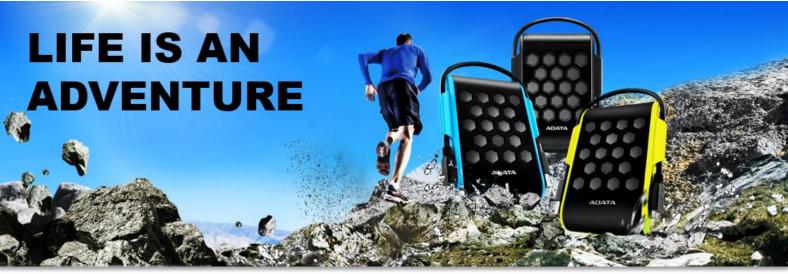

# **HD720 Waterproof/Dustproof/Shockproof External Hard Drive**

HD720 is the ultra durable external hard drive with a sporty design. It features a large storage capacity, and also undergoes stringent tests for waterproofing, dustproofing and shock resistance to provide excellent protection of data. The HD720 is the most rugged data backup for your next adventure!