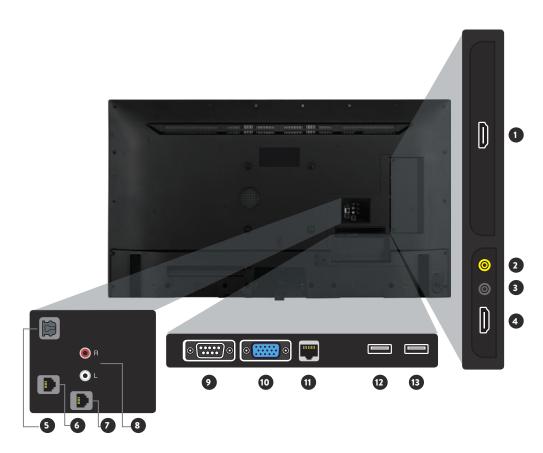

- 1. DP OUT
- 2. DPIN
- **3.** USB 1
- 4. HDMIIN
- **5.** HP
- 6. 3-WAY BUTTON
- **7.** RJ45
- **8.** USB 2
- 9. RS232
- **10.** RJ12