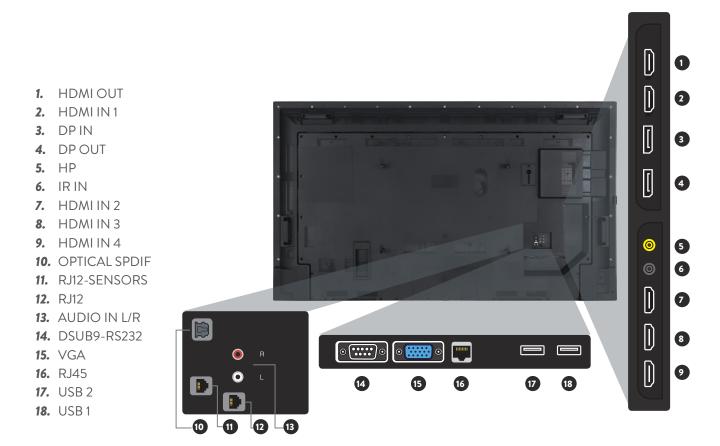

- 1. DP OUT
- 2. DPIN
- **3.** USB 1
- 4. HDMIIN
- **5.** HP
- 6. 3-WAY BUTTON
- **7.** RJ45
- **8.** USB 2
- 9. RS232
- **10.** RJ12

- **2.** HP
- **3.** IR IN
- **4.** HDMIIN 2
- 5. OPTICAL SPDIF
- 6. RJ12-SENSORS
- **7.** RJ12
- 8. AUDIO IN L/R
- 9. DSUB9-RS232
- **10.** VGA
- **11.** RJ45
- **12.** USB 2
- **13.** USB 1

- **3.** HP
- 4. IR IN
- **5.** HDMI IN 2
- 6. HDMIIN 3
- **7.** HDMI IN 4
- 8. OPTICAL SPDIF
- 9. RJ12-SENSORS
- **10.** RJ12
- 11. AUDIO IN L/R
- 12. DSUB9-RS232
- **13.** VGA
- **14.** RJ45
- **15.** USB 2
- **16.** USB 1

- 1. HDMI OUT
- 2. HDMIIN1
- **3.** HP
- 4. IR IN
- **5.** HDMI IN 2
- 6. OPTICAL SPDIF
- 7. RJ12-SENSORS
- **8.** RJ12
- 9. AUDIO IN L/R
- 10. DSUB9-RS232
- **11.** VGA
- **12.** RJ45
- **13.** USB 2
- **14.** USB 1