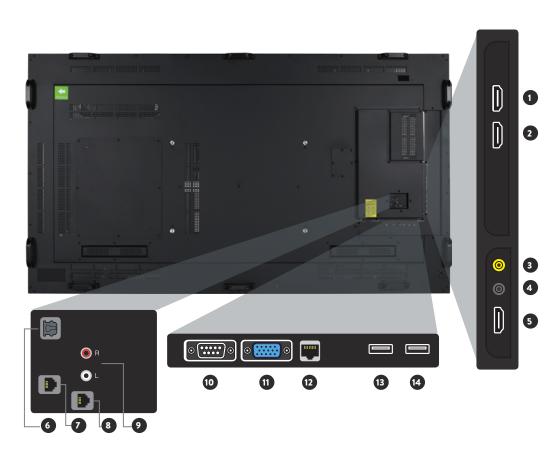

- 1. DP OUT
- 2. DPIN
- **3.** USB 1
- 4. HDMIIN
- **5.** HP
- 6. 3-WAY BUTTON
- **7.** RJ45
- **8.** USB 2
- 9. RS232
- **10.** RJ12

- **2.** HP
- **3.** IR IN
- **4.** HDMIIN 2
- 5. OPTICAL SPDIF
- 6. RJ12-SENSORS
- **7.** RJ12
- 8. AUDIO IN L/R
- 9. DSUB9-RS232
- **10.** VGA
- **11.** RJ45
- **12.** USB 2
- **13.** USB 1

- **3.** HP
- 4. IR IN
- **5.** HDMI IN 2
- 6. HDMIIN 3
- **7.** HDMI IN 4
- 8. OPTICAL SPDIF
- 9. RJ12-SENSORS
- **10.** RJ12
- 11. AUDIO IN L/R
- 12. DSUB9-RS232
- **13.** VGA
- **14.** RJ45
- **15.** USB 2
- **16.** USB 1

- 1. HDMI OUT
- 2. HDMIIN1
- **3.** HP
- 4. IR IN
- **5.** HDMI IN 2
- 6. OPTICAL SPDIF
- 7. RJ12-SENSORS
- **8.** RJ12
- 9. AUDIO IN L/R
- 10. DSUB9-RS232
- **11.** VGA
- **12.** RJ45
- **13.** USB 2
- **14.** USB 1