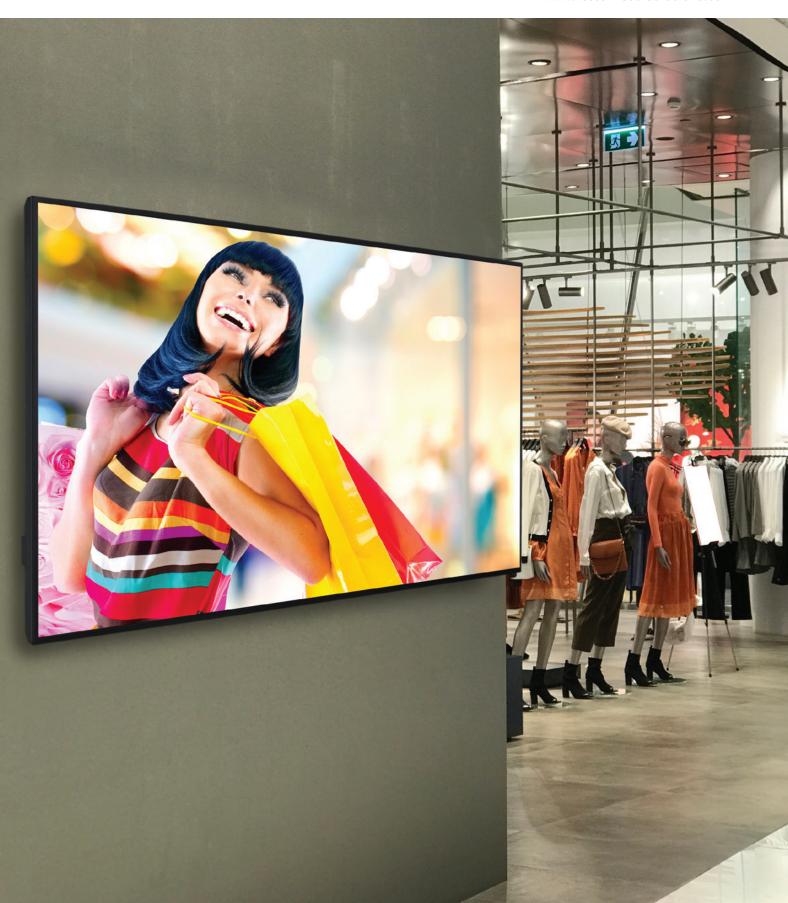

# Entry Signage Displays EA/EL Series

32"

Resolution: 1920x1080 (FHD)

Brightness:

EA32: 350 cd/m<sup>2</sup> EL32: 450 cd/m<sup>2</sup>

Operation: EA32: 16/7 EL32: 24/7

E Series is the affordable solution that will help to improve professional image. User friendly interface provides ease of use. These displays are eco-designed by consuming low power.

# **Value** Signage Displays **VB/VN** Series

43" / 55"

Resolution: 3840x2160 (UHD)

Brightness: VB: 350 cd/m<sup>2</sup> VN: 500 cd/m<sup>2</sup> Operation: **VB**: 16/7 VN: 24/7

V Series with minimum cost creates the best environment for many purposes. With great visual experience, the cost-effective product will fit exactly for customer needs.

## **Ultra HD** Signage Displays **UHM** Series

43" / 55" / 65" / 75"

Resolution: 3840x2160 (UHD)

Brightness: 400 cd/m<sup>2</sup> Operation: 16/7

Eye-catching images can be shown in clarity on UHM Series with high resolution and High Dinamic Range of colors. Powerful system of displays can work anywhere without need of any other source.

## Professional HD Signage Displays **PDU** Series

43" / 49" / 55" / 65" / 75"

Resolution: 3840x2160 (UHD)

Brightness: 500 cd/m<sup>2</sup> Operation: 24/7

The various display sizes with professional grade screens will fit the highest demands. The line consists of highest picture quality within largest areas.

## Professional Extra Bright Signage Displays **PDX** Series

**75**"

Resolution:

3840x2160 (UHD) Brightness: 1000 cd/m<sup>2</sup>

Operation: 24/7

The highest brightness levels with many scheduling functions makes this product suitable for high sunlight closures suitable for indoor and semi-outdoor environments.

# Prime Signage Displays PR/PN/PF Series

43" / 50" / 55" / 65"

Resolution:

3840x2160 (UHD)

Brightness:

PR: 700 cd/m<sup>2</sup> PN / PF: 500 cd/m<sup>2</sup>

Operation: PR / PN: 24/7 PF: 16/7

New Prime Series provides different brightness levels based on customer needs. The displays provide the best visual effect with their slim designs.

# Quality Signage Displays QF/QN Series

55" / 65"

Resolution: 3840x2160 (UHD)

Brightness: 500 cd/m<sup>2</sup>

Operation: QF: 16/7 QN: 24/7

Slim and sleeky design Q Series create high visual impact. You can engage your customers easily and deliver superior information and advertisement clarity.

## Extreme Signage Displays **XD/XN** Series

86" / 98"

Resolution:

3840x2160 (UHD)

Brightness:

XD86: 400 cd/m<sup>2</sup> XN86/98: 500 cd/m<sup>2</sup>

Operation: XD86: 24/7 XN86/98: 16/7

The highest display sizes with will fit the highest demands. Extreme Series provides 16/7 and 24/7 operation types based on customer needs.