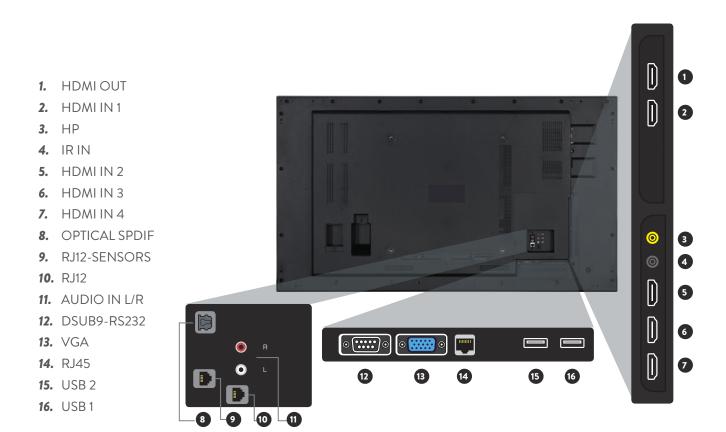

- 1. HDMI OUT
- 2. HDMIIN1
- **3.** HP
- 4. IR IN
- **5.** HDMI IN 2
- 6. OPTICAL SPDIF
- 7. RJ12-SENSORS
- **8.** RJ12
- 9. AUDIO IN L/R
- 10. DSUB9-RS232
- **11.** VGA
- **12.** RJ45
- **13.** USB 2
- **14.** USB 1