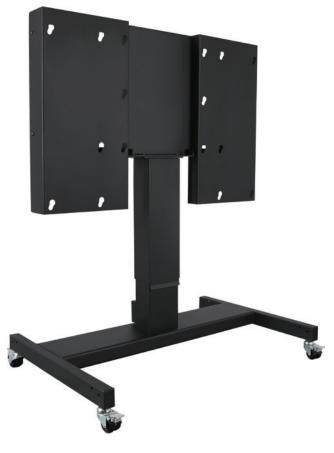

# Motorized Stand

You will be able to make use of our adjustable motorized stands together with our signage products.

https://www.vestelvisual solutions.com/eu-en/digital-signage-displays

For further information about products specifications please scan the QR code.