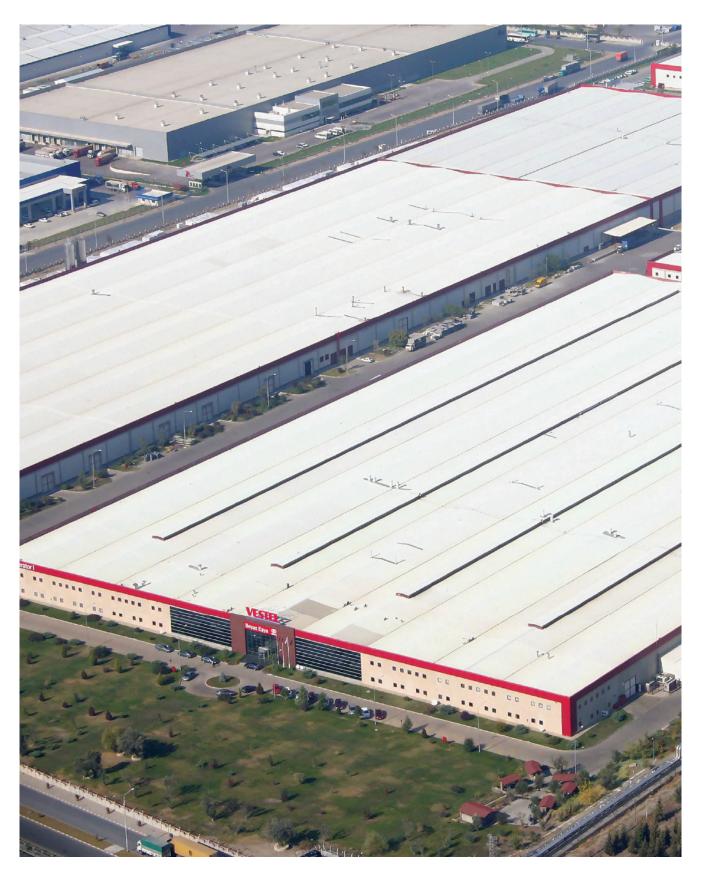

### COMPANY PROFILE

VESTEL CITY, WHICH COMPRISES NINE PLANTS LOCATED IN MANISA, IS AMONGST THE BIGGEST INDUSTRIAL COMPLEXES OF THE WORLD.

**18.500** Employees

1.163.000 M<sup>2</sup>
Closed Production Area

\$ 2.5 BILLION

\$ 3,2 BILLION

Vestel City, which comprises nine plants located in Manisa, is amongst the biggest industrial complexes of the world.

Comprised of 24 companies, Vestel Group is a multiindustry manufacturer that operates in consumer electronics, major domestic appliances, professional displays, automotive and battery solutions, and EV Chargers.