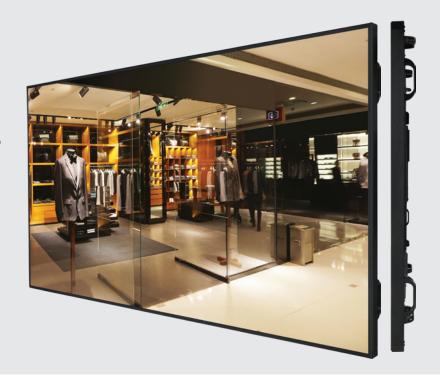

# Entry Signage Displays EA/EL Series

32"

Resolution: 1920x1080 (FHD)

Brightness:

EA32: 350 cd/m<sup>2</sup> EL32: 450 cd/m<sup>2</sup>

Operation: EA32: 16/7 EL32: 24/7

E Series is the affordable solution that will help to improve professional image. User friendly interface provides ease of use. These displays are eco-designed by consuming low power.

# **Value** Signage Displays **VB/VN** Series

43" / 55"

Resolution: 3840x2160 (UHD)

Brightness: VB: 350 cd/m<sup>2</sup> VN: 500 cd/m<sup>2</sup> Operation: **VB**: 16/7 VN: 24/7

V Series with minimum cost creates the best environment for many purposes. With great visual experience, the cost-effective product will fit exactly for customer needs.

## **Ultra HD** Signage Displays **UHM** Series

43" / 55" / 65" / 75"

Resolution: 3840x2160 (UHD)

Brightness: 400 cd/m<sup>2</sup> Operation: 16/7

Eye-catching images can be shown in clarity on UHM Series with high resolution and High Dinamic Range of colors. Powerful system of displays can work anywhere without need of any other source.

## Professional HD Signage Displays **PDU** Series

43" / 49" / 55" / 65" / 75"

Resolution: 3840x2160 (UHD)

Brightness: 500 cd/m<sup>2</sup> Operation: 24/7

The various display sizes with professional grade screens will fit the highest demands. The line consists of highest picture quality within largest areas.

# Prime Signage Displays PR/PN/PF Series

43" / 50" / 55" / 65"

Resolution:

3840x2160 (UHD)

Brightness:

PR: 700 cd/m<sup>2</sup> PN / PF: 500 cd/m<sup>2</sup>

Operation: PR / PN: 24/7 PF: 16/7

New Prime Series provides different brightness levels based on customer needs. The displays provide the best visual effect with their slim designs.

# Quality Signage Displays QF/QN Series

55" / 65"

Resolution: 3840x2160 (UHD)

Brightness: 500 cd/m<sup>2</sup>

Operation: QF: 16/7 QN: 24/7

Slim and sleeky design Q Series create high visual impact. You can engage your customers easily and deliver superior information and advertisement clarity.

## Extreme Signage Displays **XD/XN** Series

86" / 98"

Resolution:

3840x2160 (UHD)

Brightness:

XD86: 400 cd/m<sup>2</sup> XN86/98: 500 cd/m<sup>2</sup>

Operation: XD86: 24/7 XN86/98: 16/7

The highest display sizes with will fit the highest demands. Extreme Series provides 16/7 and 24/7 operation types based on customer needs.