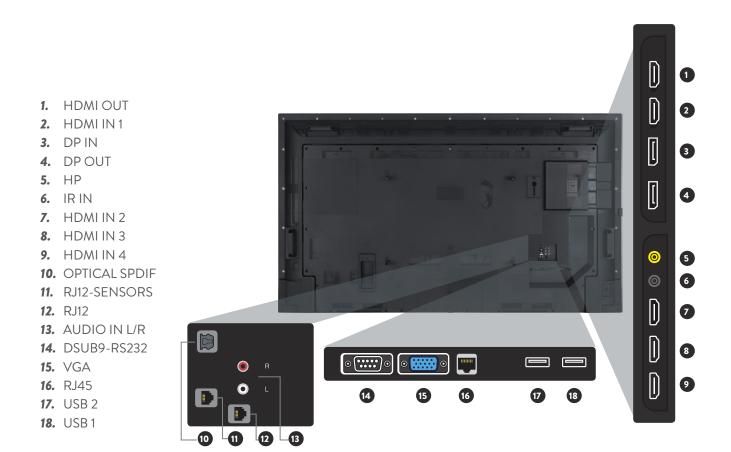

- 1. DP OUT
- 2. DPIN
- **3.** USB 1
- 4. HDMIIN
- **5.** HP
- 6. 3-WAY BUTTON
- **7.** RJ45
- **8.** USB 2
- 9. RS232
- **10.** RJ12

- **2.** HP
- **3.** IR IN
- **4.** HDMIIN 2
- 5. OPTICAL SPDIF
- 6. RJ12-SENSORS
- **7.** RJ12
- 8. AUDIO IN L/R
- 9. DSUB9-RS232
- **10.** VGA
- **11.** RJ45
- **12.** USB 2
- **13.** USB 1

- **3.** HP
- 4. IR IN
- **5.** HDMI IN 2
- 6. HDMIIN 3
- **7.** HDMI IN 4
- 8. OPTICAL SPDIF
- 9. RJ12-SENSORS
- **10.** RJ12
- 11. AUDIO IN L/R
- 12. DSUB9-RS232
- **13.** VGA
- **14.** RJ45
- **15.** USB 2
- **16.** USB 1

- 1. HDMI OUT
- 2. HDMIIN1
- **3.** HP
- 4. IR IN
- **5.** HDMI IN 2
- 6. OPTICAL SPDIF
- 7. RJ12-SENSORS
- **8.** RJ12
- 9. AUDIO IN L/R
- 10. DSUB9-RS232
- **11.** VGA
- **12.** RJ45
- **13.** USB 2
- **14.** USB 1