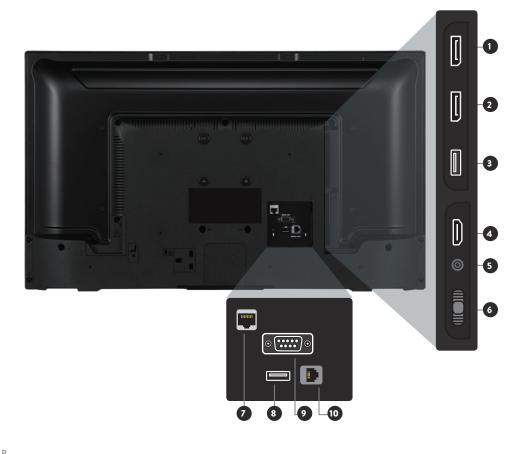

- 1. DP OUT
- 2. DPIN
- **3.** USB 1
- 4. HDMIIN
- **5.** HP
- 6. 3-WAY BUTTON
- **7.** RJ45
- **8.** USB 2
- 9. RS232
- **10.** RJ12