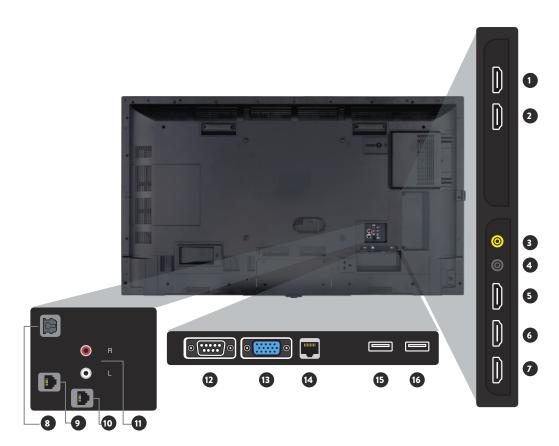

- **2.** HP
- **3.** IR IN
- **4.** HDMIIN 2
- 5. OPTICAL SPDIF
- 6. RJ12-SENSORS
- **7.** RJ12
- 8. AUDIO IN L/R
- 9. DSUB9-RS232
- **10.** VGA
- **11.** RJ45
- **12.** USB 2
- **13.** USB 1