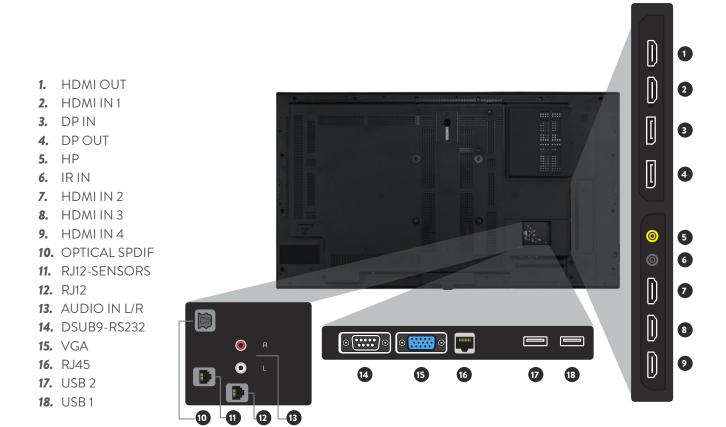

- **2.** HP
- **3.** IR IN
- **4.** HDMIIN 2
- 5. OPTICAL SPDIF
- 6. RJ12-SENSORS
- **7.** RJ12
- 8. AUDIO IN L/R
- 9. DSUB9-RS232
- **10.** VGA
- **11.** RJ45
- **12.** USB 2
- **13.** USB 1