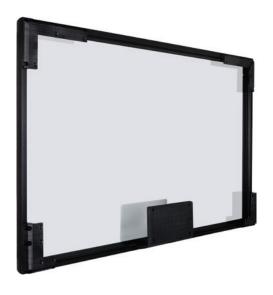

# Touch Overlay

Signage displays can be equipped with touch functionality with Touch Overlay accessory. With the help of SoC and touch overlay you can also use displays as PCless Touch Monitor by installing HTML based programs.