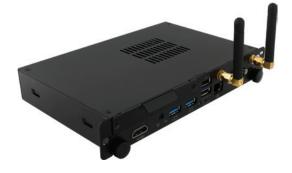

# Plugin OPS Module

Vestel's pluggable processors (OPS) are designed to give extra computational power to our displays.