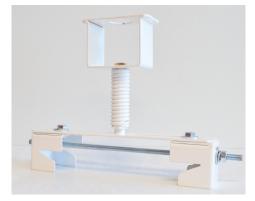

## I-Beam Spring Mount for Cisco AIR-ANT2544V4M-R Omnidirectional Antenna

The TerraWave I-Beam Spring Mount is designed to exclusively mount the Cisco AIR-ANT2544V4M-R Omnidirectional

antenna on I-Beams in high-traffic areas. The mount spring allows the antenna to flex if bumped to prevent damage. The mount is made of low carbon steel and has a powder coat that provides environmental protection

| Mount with Antenna Specifications |                                     |
|-----------------------------------|-------------------------------------|
| Model                             | TW-IBEAM-2544-MNT                   |
| Dimensions                        | 14" (L) x 2" (W) x 9.75" (H)        |
| Weight                            | 3.75 lbs                            |
| Material                          | Low Carbon Steel (with Powder Coat) |
| Operating                         | -40°F to +158°F                     |
| Temperature Range                 |                                     |
| Mounting Style                    | I-Beam Clamp                        |
| I-Beam Dimensions                 | 4" - 8"                             |
| Maximum Load                      | 10 lbs.                             |