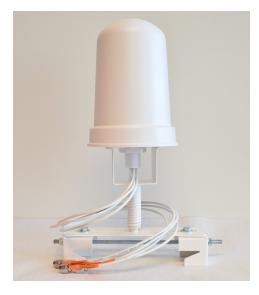

## I-Beam Spring Mount for Cisco AIR-ANT2544V4M-R Omnidirectional Antenna

The TerraWave I-Beam Spring Mount is designed to exclusively mount the Cisco AIR-ANT2544V4M-R Omnidirectional

antenna on I-Beams in high-traffic areas. The mount spring allows the antenna to flex if bumped to prevent damage. The mount is made of low carbon steel and has a powder coat that provides environmental protection

| Mount with Antenna Specifications |                                     |
|-----------------------------------|-------------------------------------|
| Model                             | TW-IBEAM-2544-MNT                   |
| Dimensions                        | 14" (L) x 2" (W) x 9.75" (H)        |
| Weight                            | 3.75 lbs                            |
| Material                          | Low Carbon Steel (with Powder Coat) |
| Operating                         | -40°F to +158°F                     |
| Temperature Range                 |                                     |
| Mounting Style                    | I-Beam Clamp                        |
| I-Beam Dimensions                 | 4" - 8"                             |
| Maximum Load                      | 10 lbs.                             |