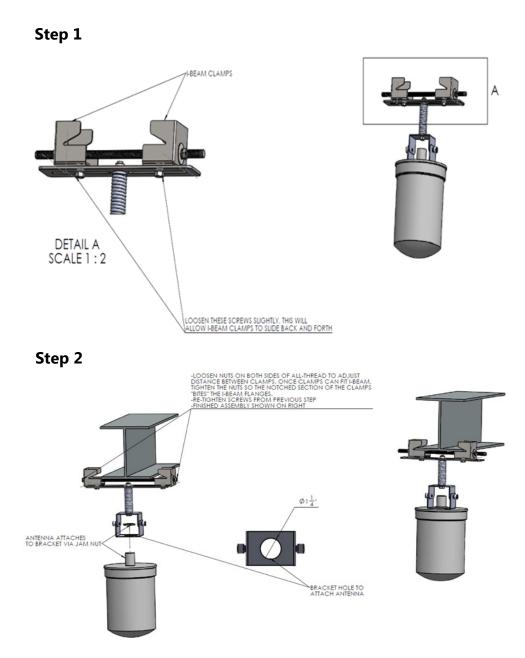

------|
| Model                             | TW-IBEAM-2544-MNT                   |
| Dimensions                        | 14" (L) x 2" (W) x 9.75" (H)        |
| Weight                            | 3.75 lbs                            |
| Material                          | Low Carbon Steel (with Powder Coat) |
| Operating                         | -40°F to +158°F                     |
| Temperature Range                 |                                     |
| Mounting Style                    | I-Beam Clamp                        |
| I-Beam Dimensions                 | 4" - 8"                             |
| Maximum Load                      | 10 lbs.                             |



## I-Beam Spring Mount for Cisco AIR-ANT2544V4M-R Omnidirectional Antenna

## **Mounting Instructions**



www.terrawave.com